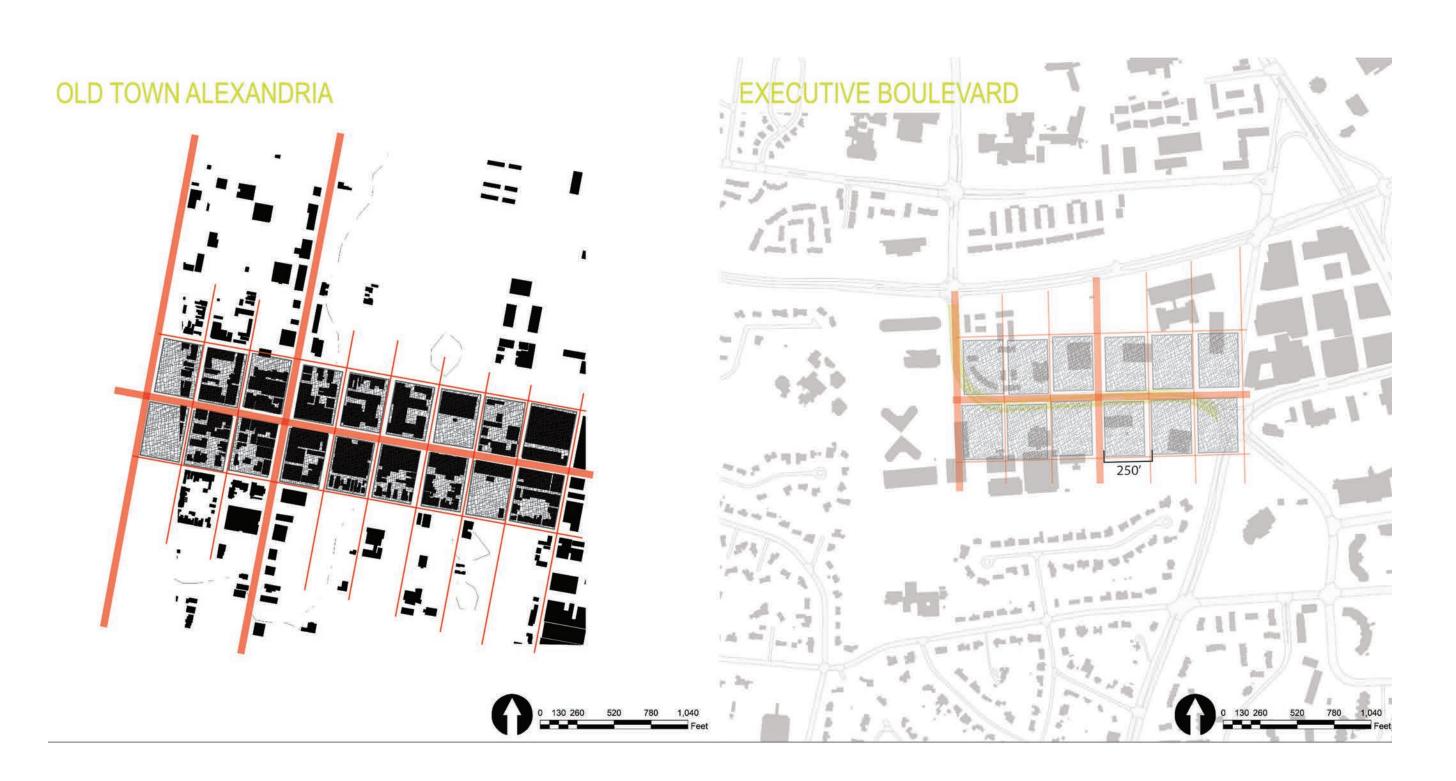

## PROPOSED STREET: GRID

EAST

**|----**

က

RSON

 $\rightarrow$ 

#### AND ROADS

#### VARDS

**VE BOULEVARD** 