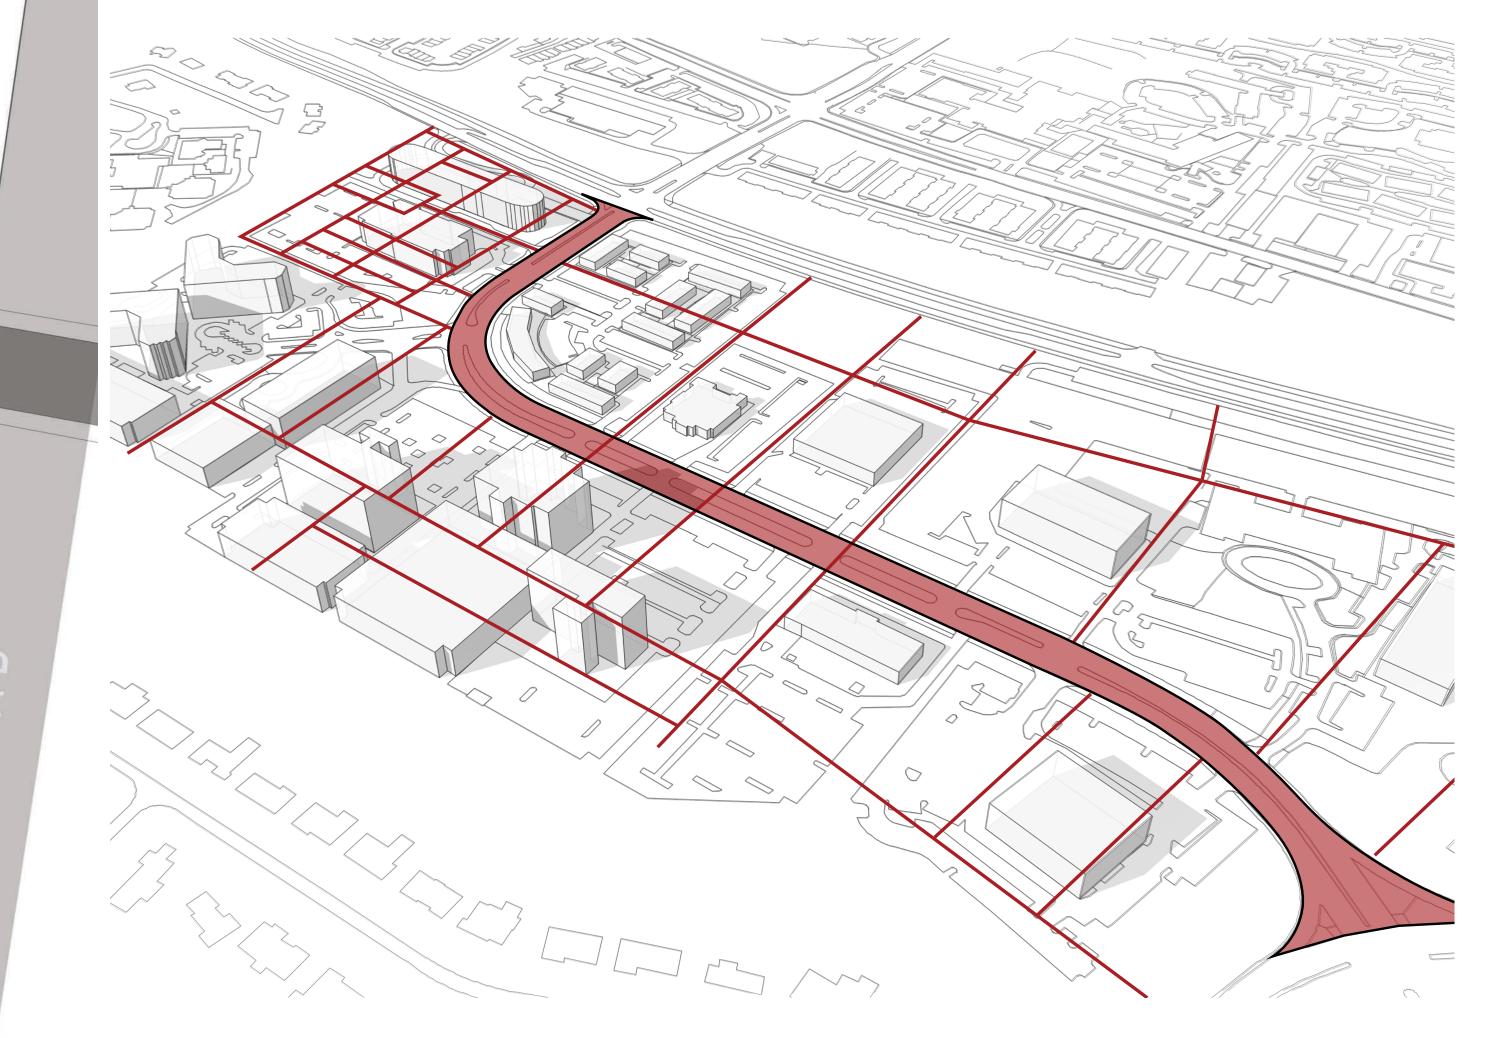

## PROPOSED STREET: GRID

EAST

**|----**

က

RSON

 $\rightarrow$ 

## PROPOSED STREET: EXPERIEN