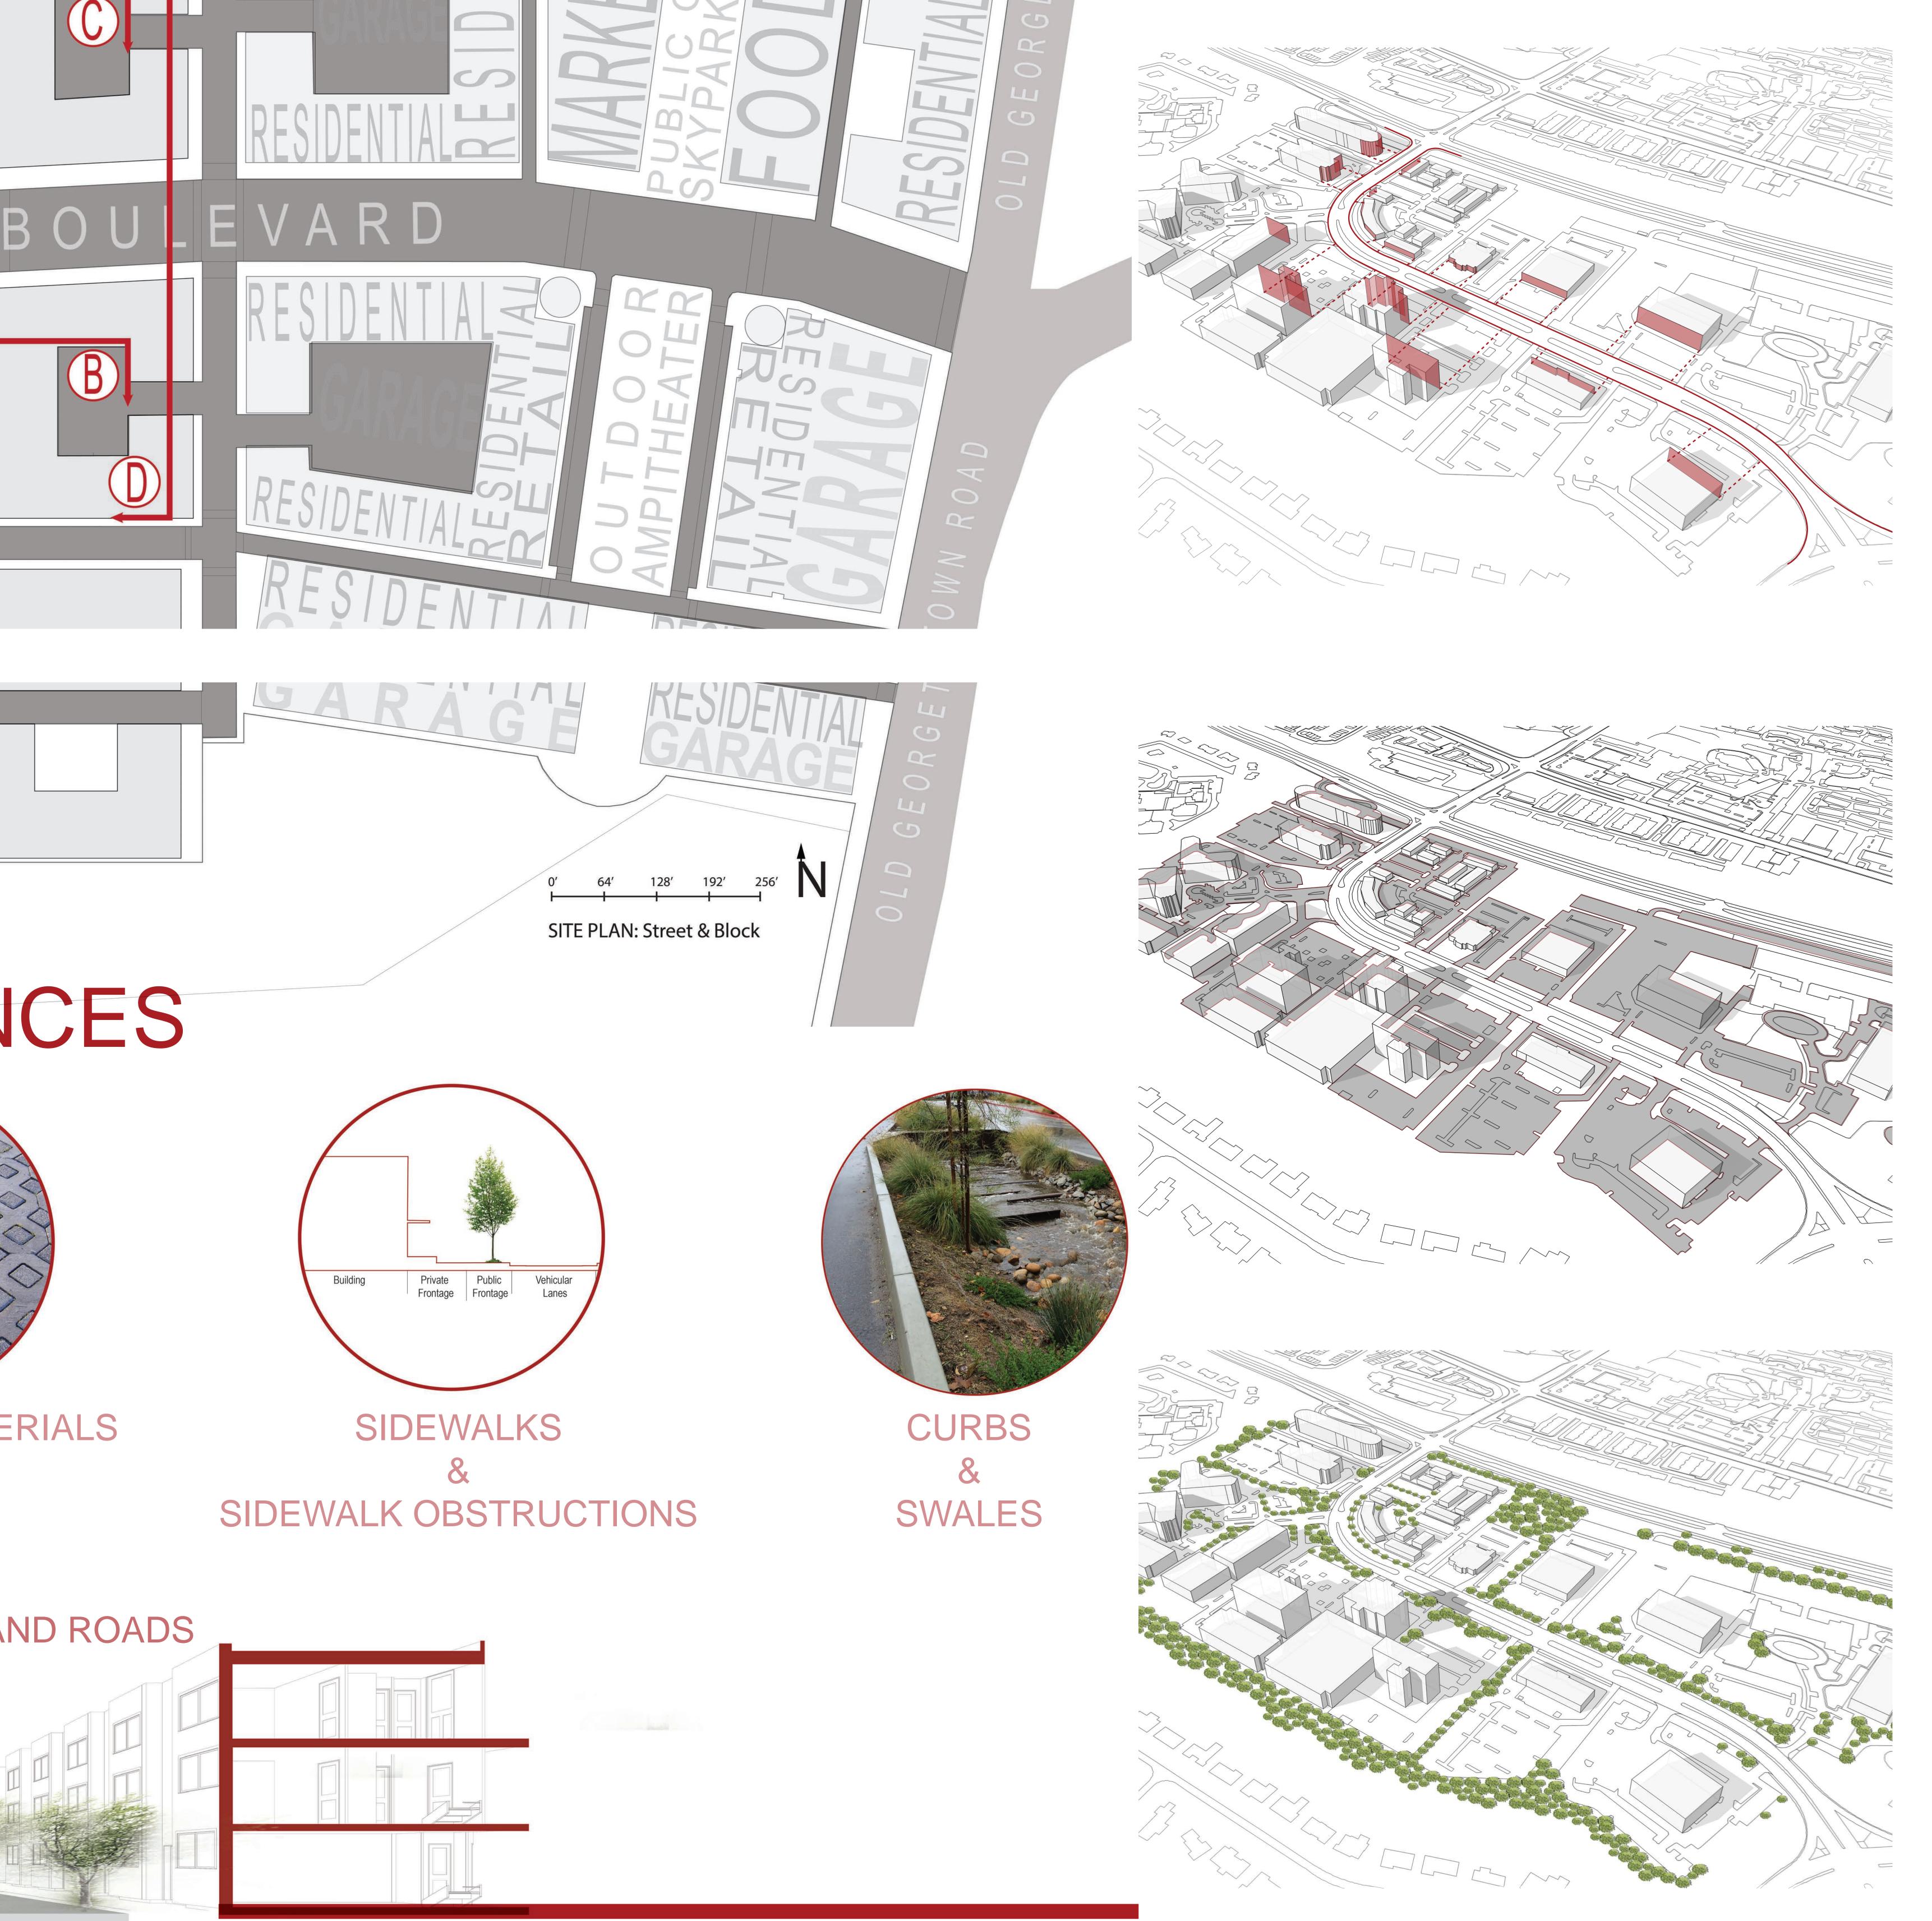

#### SITE SOLUTIONS

**URBAN ORGANIZATION AND STREET CONTINUITY** 

#### CONNECTION THROUGH THE BUILT ENVIRONMENT

### PROPOSED SITE: EXPERIE

NETWORKS OF CONNECTIVITY

STREET,

#### ACTIVITY

#### ENTIAL MOMENTS

#### PROPOSED SITE: CONNECTION THROUGH EX