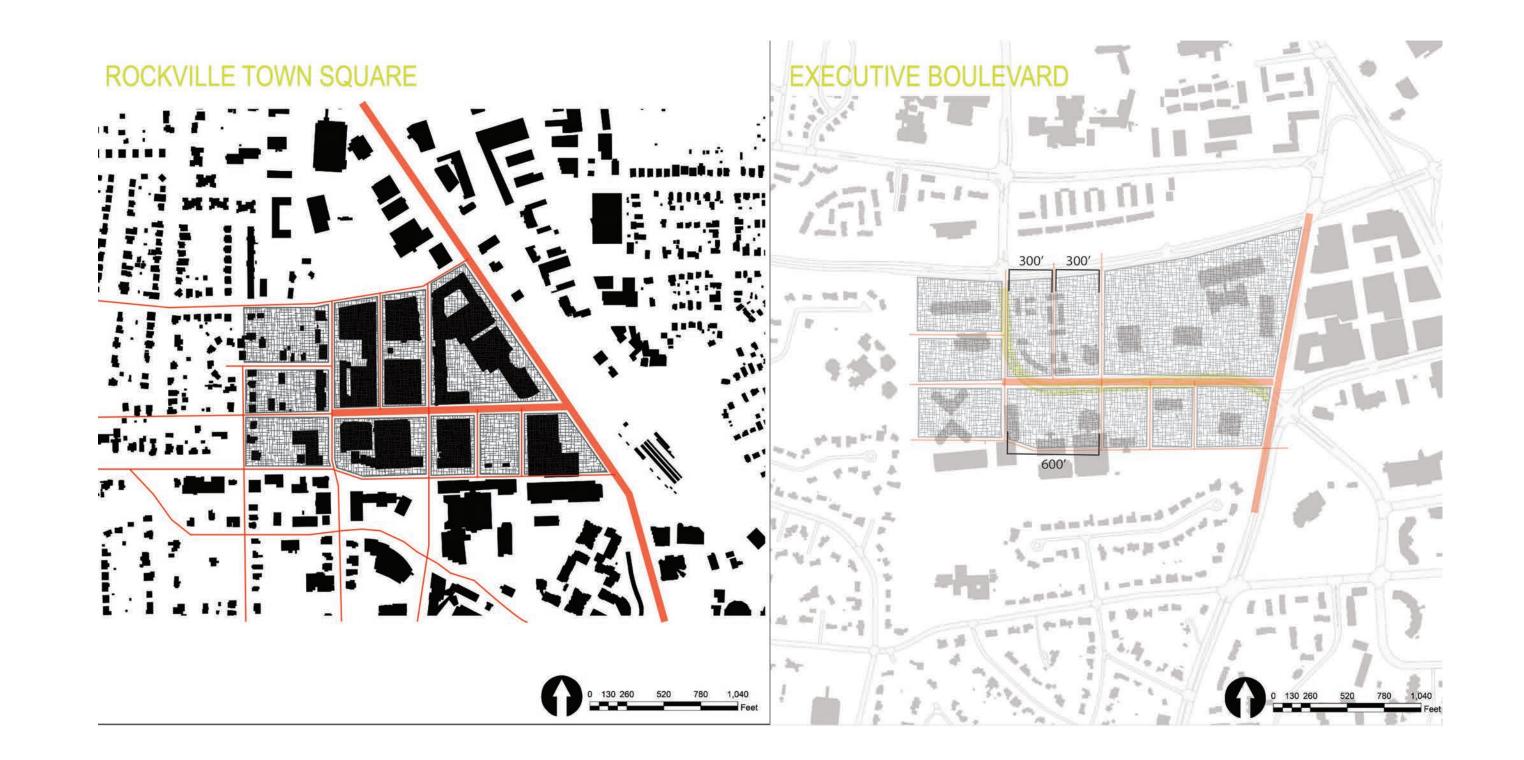

MANO

50

C

## EXISTING SITE: VIEWS AROUND SITE

000000 CDD DD DD DL 1200



# Through Experiences

## PROPOSED STREET: GRID





EAST

**|----**

က

RSON

 $\rightarrow$ 



## PROPOSED STREET: EXPERIEN









#### MEGHAN C. LEAHY

#### SITE CONDITIONS





-----

#### VARDS











**VE BOULEVARD** 



#### AND ROADS





#### PROPOSED SITE: HUB OF



#### SITE SOLUTIONS



**URBAN ORGANIZATION AND STREET CONTINUITY** 



#### CONNECTION THROUGH THE BUILT ENVIRONMENT

### PROPOSED SITE: EXPERIE



NETWORKS OF CONNECTIVITY

















STREET,





#### ACTIVITY



#### ENTIAL MOMENTS





#### PROPOSED SITE: CONNECTION THROUGH EX













#### 3rd LEVEL "SKYPARK"





#### 2nd LEVEL "OFFICE"