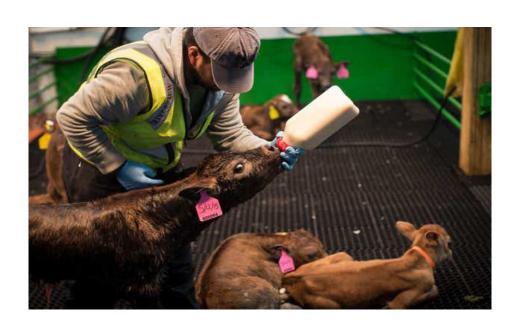

T

ROZANA MONTIEL ESTUDIO DE ARQUITECTURA LAGOS DE PUENTE MORENO, VERACRUZ, MEXICO 2016













### PARQUE DE YANGA

YANGA, VERACRUZ, MEXICO















0 30.5 m 60 m 91.5 m 122 0 100 ft 200 ft 300 ft 400





# CAMPUS INFRASTRUCTURE



# "ZOCALO" INFRASTRUCTURE





# PLAZA PLAN



PALM TREES



PARLOR PALM



TI PLANT



MOONFLOWER



GOLDEN SHRIMP PLANT



# PLAZA ENTRIES







# **MATERIALS**

# **ELEVATIONS**



CONCRETE



BAMBOO



BRICK



CORRUGATED METAL



CAFETERIA



ADMINISTRATION



# **ELEVATION**



AUDITORIUM/LIBRARY



BRICK LATTICE

SOLID BRICK BARRIER





BAMBOO OPENINGS

BAMBOO AS A BUILDING MATERIAL

### AGRICULTURE PLAN



CORN



SUGAR CANE



MANGO TREE



TUMERIC



TAMARIND TREE



# SITE PLAN - PHASE TWO



# CAMPUS INFRASTRUCTURE



# LIVESTOCK