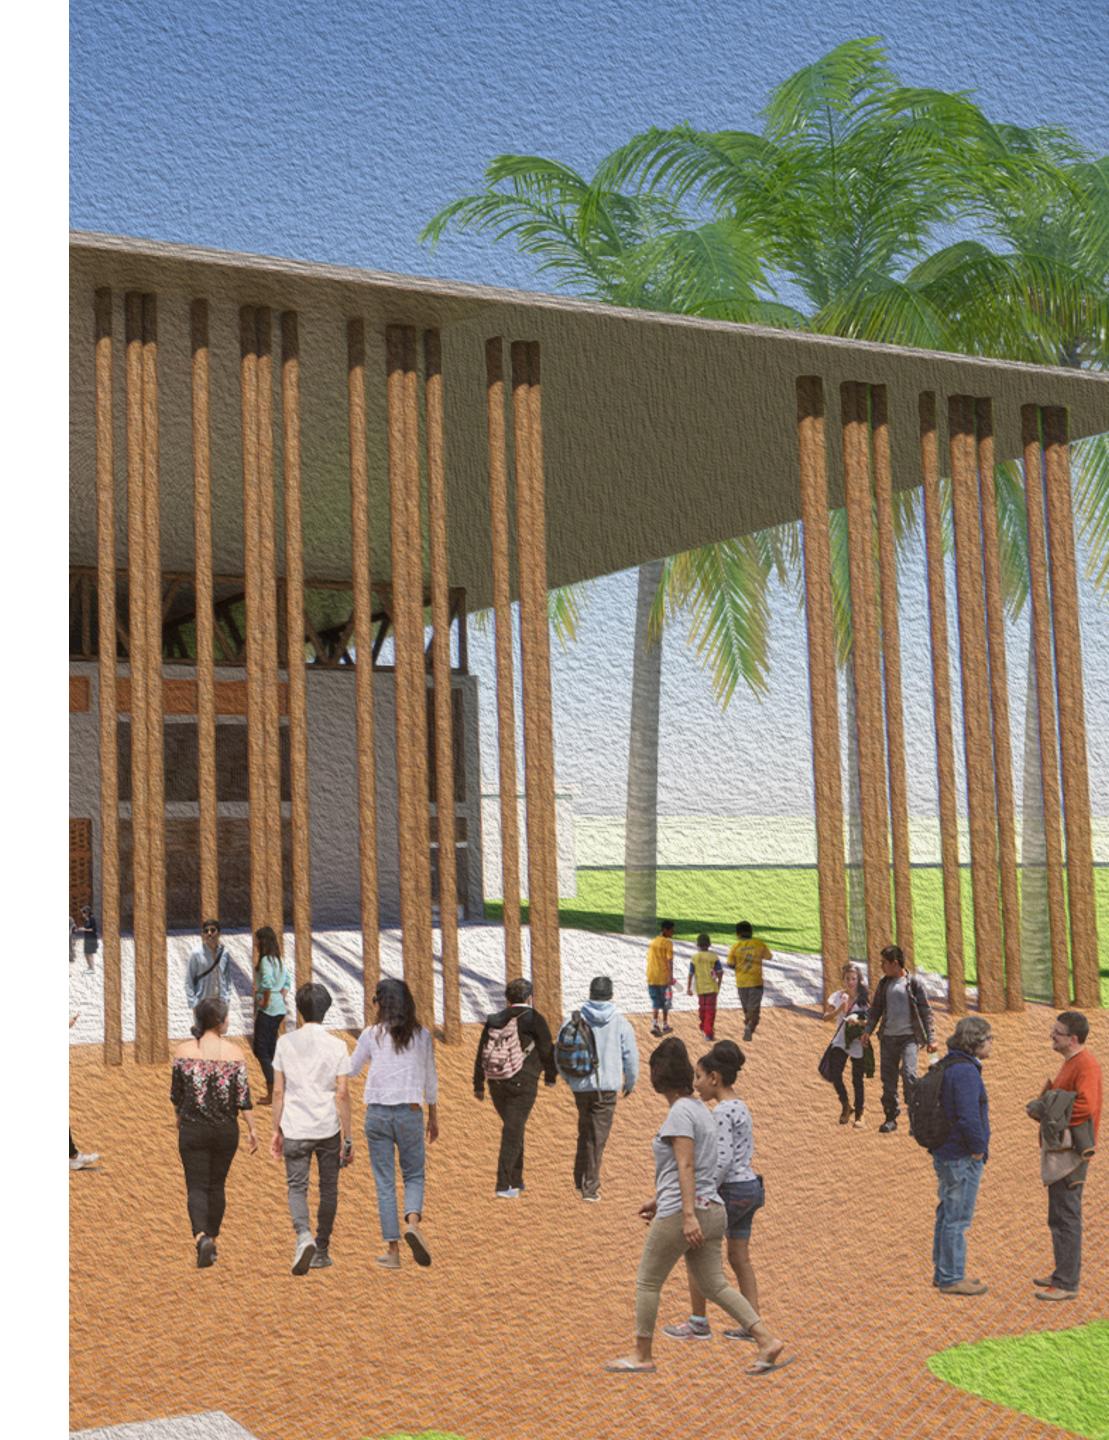

# "ZOCALO" INFRASTRUCTURE

# PLAZA PLAN

PALM TREES

PARLOR PALM

TI PLANT

MOONFLOWER

GOLDEN SHRIMP PLANT

# PLAZA ENTRIES

# **MATERIALS**

# **ELEVATIONS**

CONCRETE

BAMBOO

BRICK

CORRUGATED METAL

CAFETERIA

ADMINISTRATION