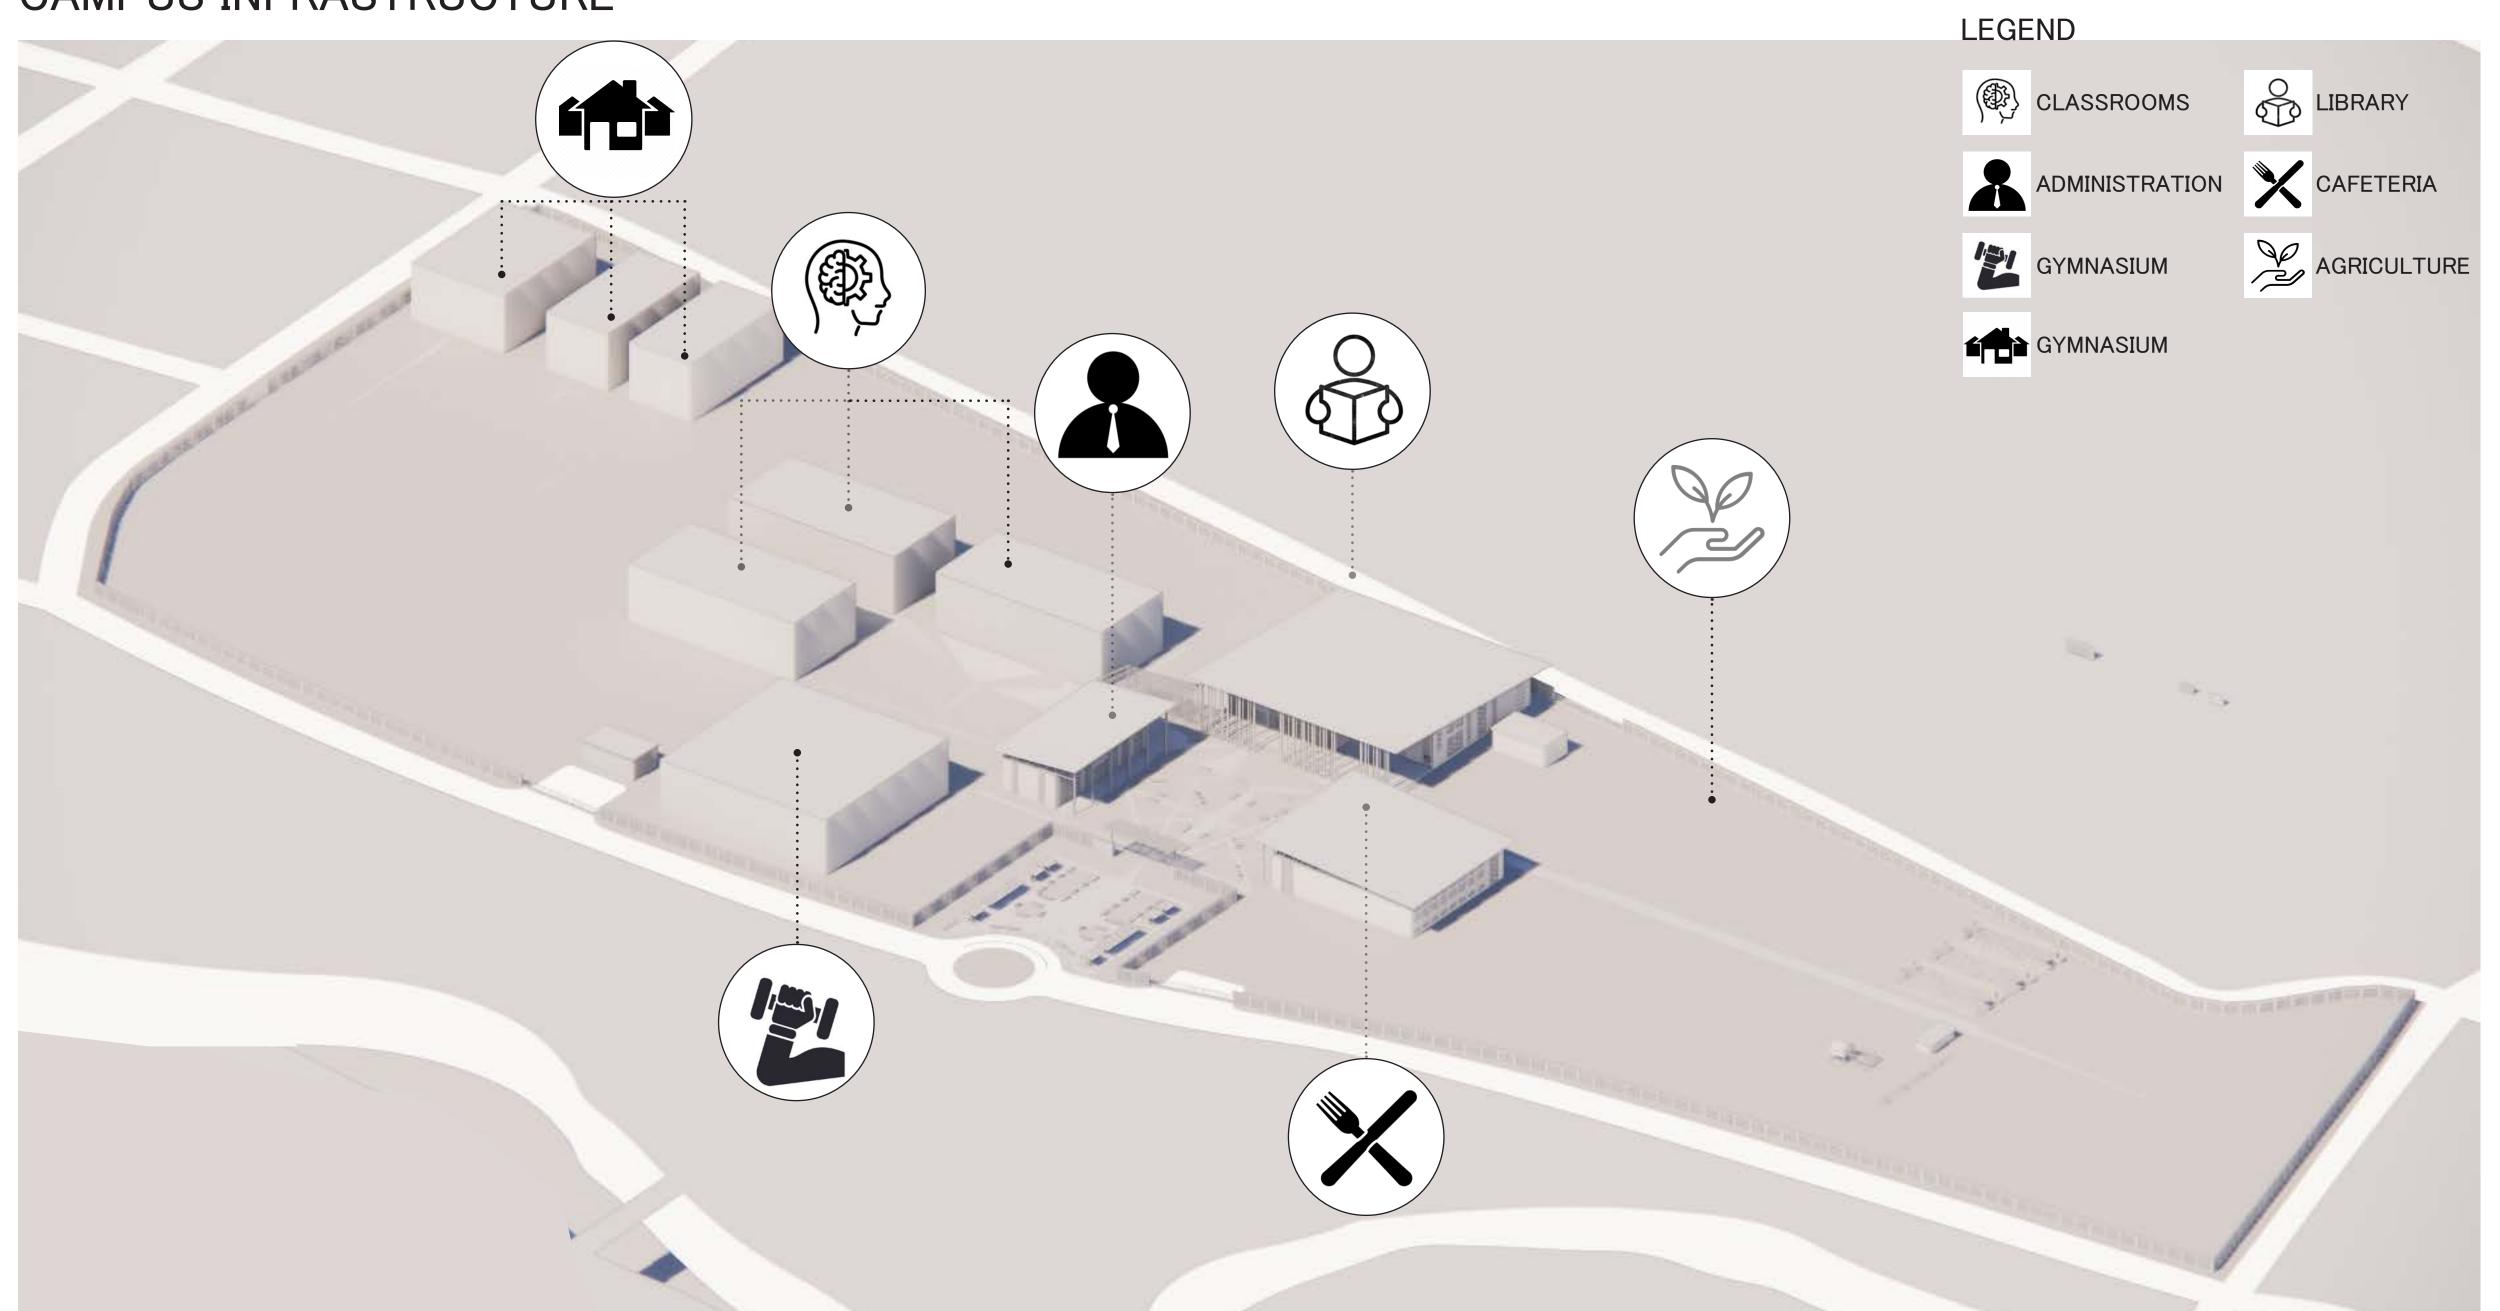

8









### COURT

ROZANA MONTIEL ESTUDIO DE ARQUITECTURA LAGOS DE PUENTE MORENO, VERACRUZ, MEXICO 2016













### PARQUE DE YANGA

YANGA, VERACRUZ, MEXICO















0 30.5 m 60 m 91.5 m 122 0 100 ft 200 ft 300 ft 400





# CAMPUS INFRASTRUCTURE



# "ZOCALO" INFRASTRUCTURE





# PLAZA PLAN



PALM TREES



PARLOR PALM



TI PLANT



MOONFLOWER



GOLDEN SHRIMP PLANT



# PLAZA ENTRIES







# **MATERIALS**

# **ELEVATIONS**



CONCRETE



BAMBOO



BRICK



CORRUGATED METAL



CAFETERIA



ADMINISTRATION



# **ELEVATION**



AUDITORIUM/LIBRARY



BRICK LATTICE

SOLID BRICK BARRIER





BAMBOO OPENINGS

BAMBOO AS A BUILDING MATERIAL

### AGRICULTURE PLAN



CORN



SUGAR CANE



MANGO TREE



TUMERIC



TAMARIND TREE



# SITE PLAN - PHASE TWO



# CAMPUS INFRASTRUCTURE



# LIVESTOCK