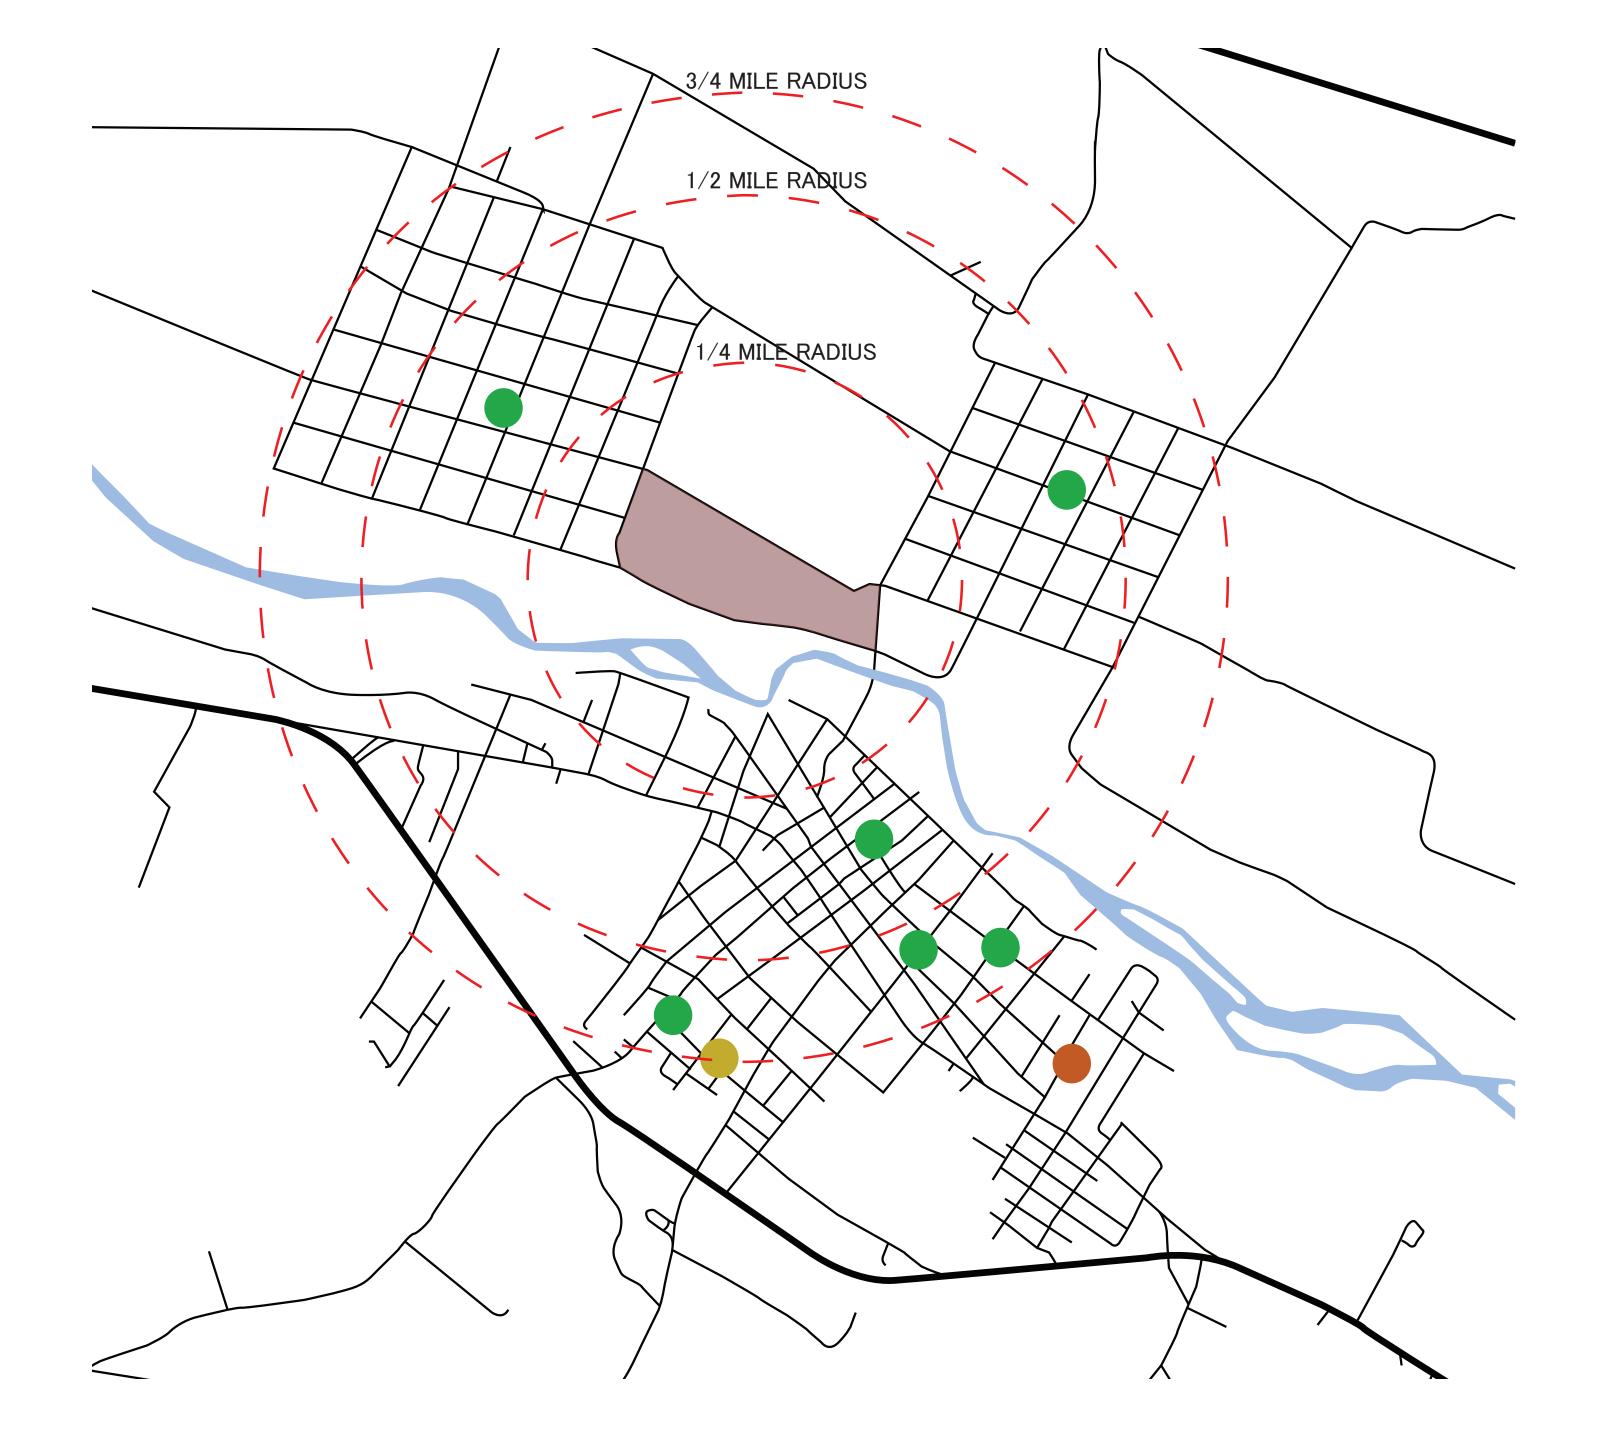

### WALKING RADIUS

#### LEGEND

PROPOSED SITE

— — WALKING RADIUS

ELEMENTARY SCHOOL

MIDDLE SCHOOL

MIDDLE SCHOOL