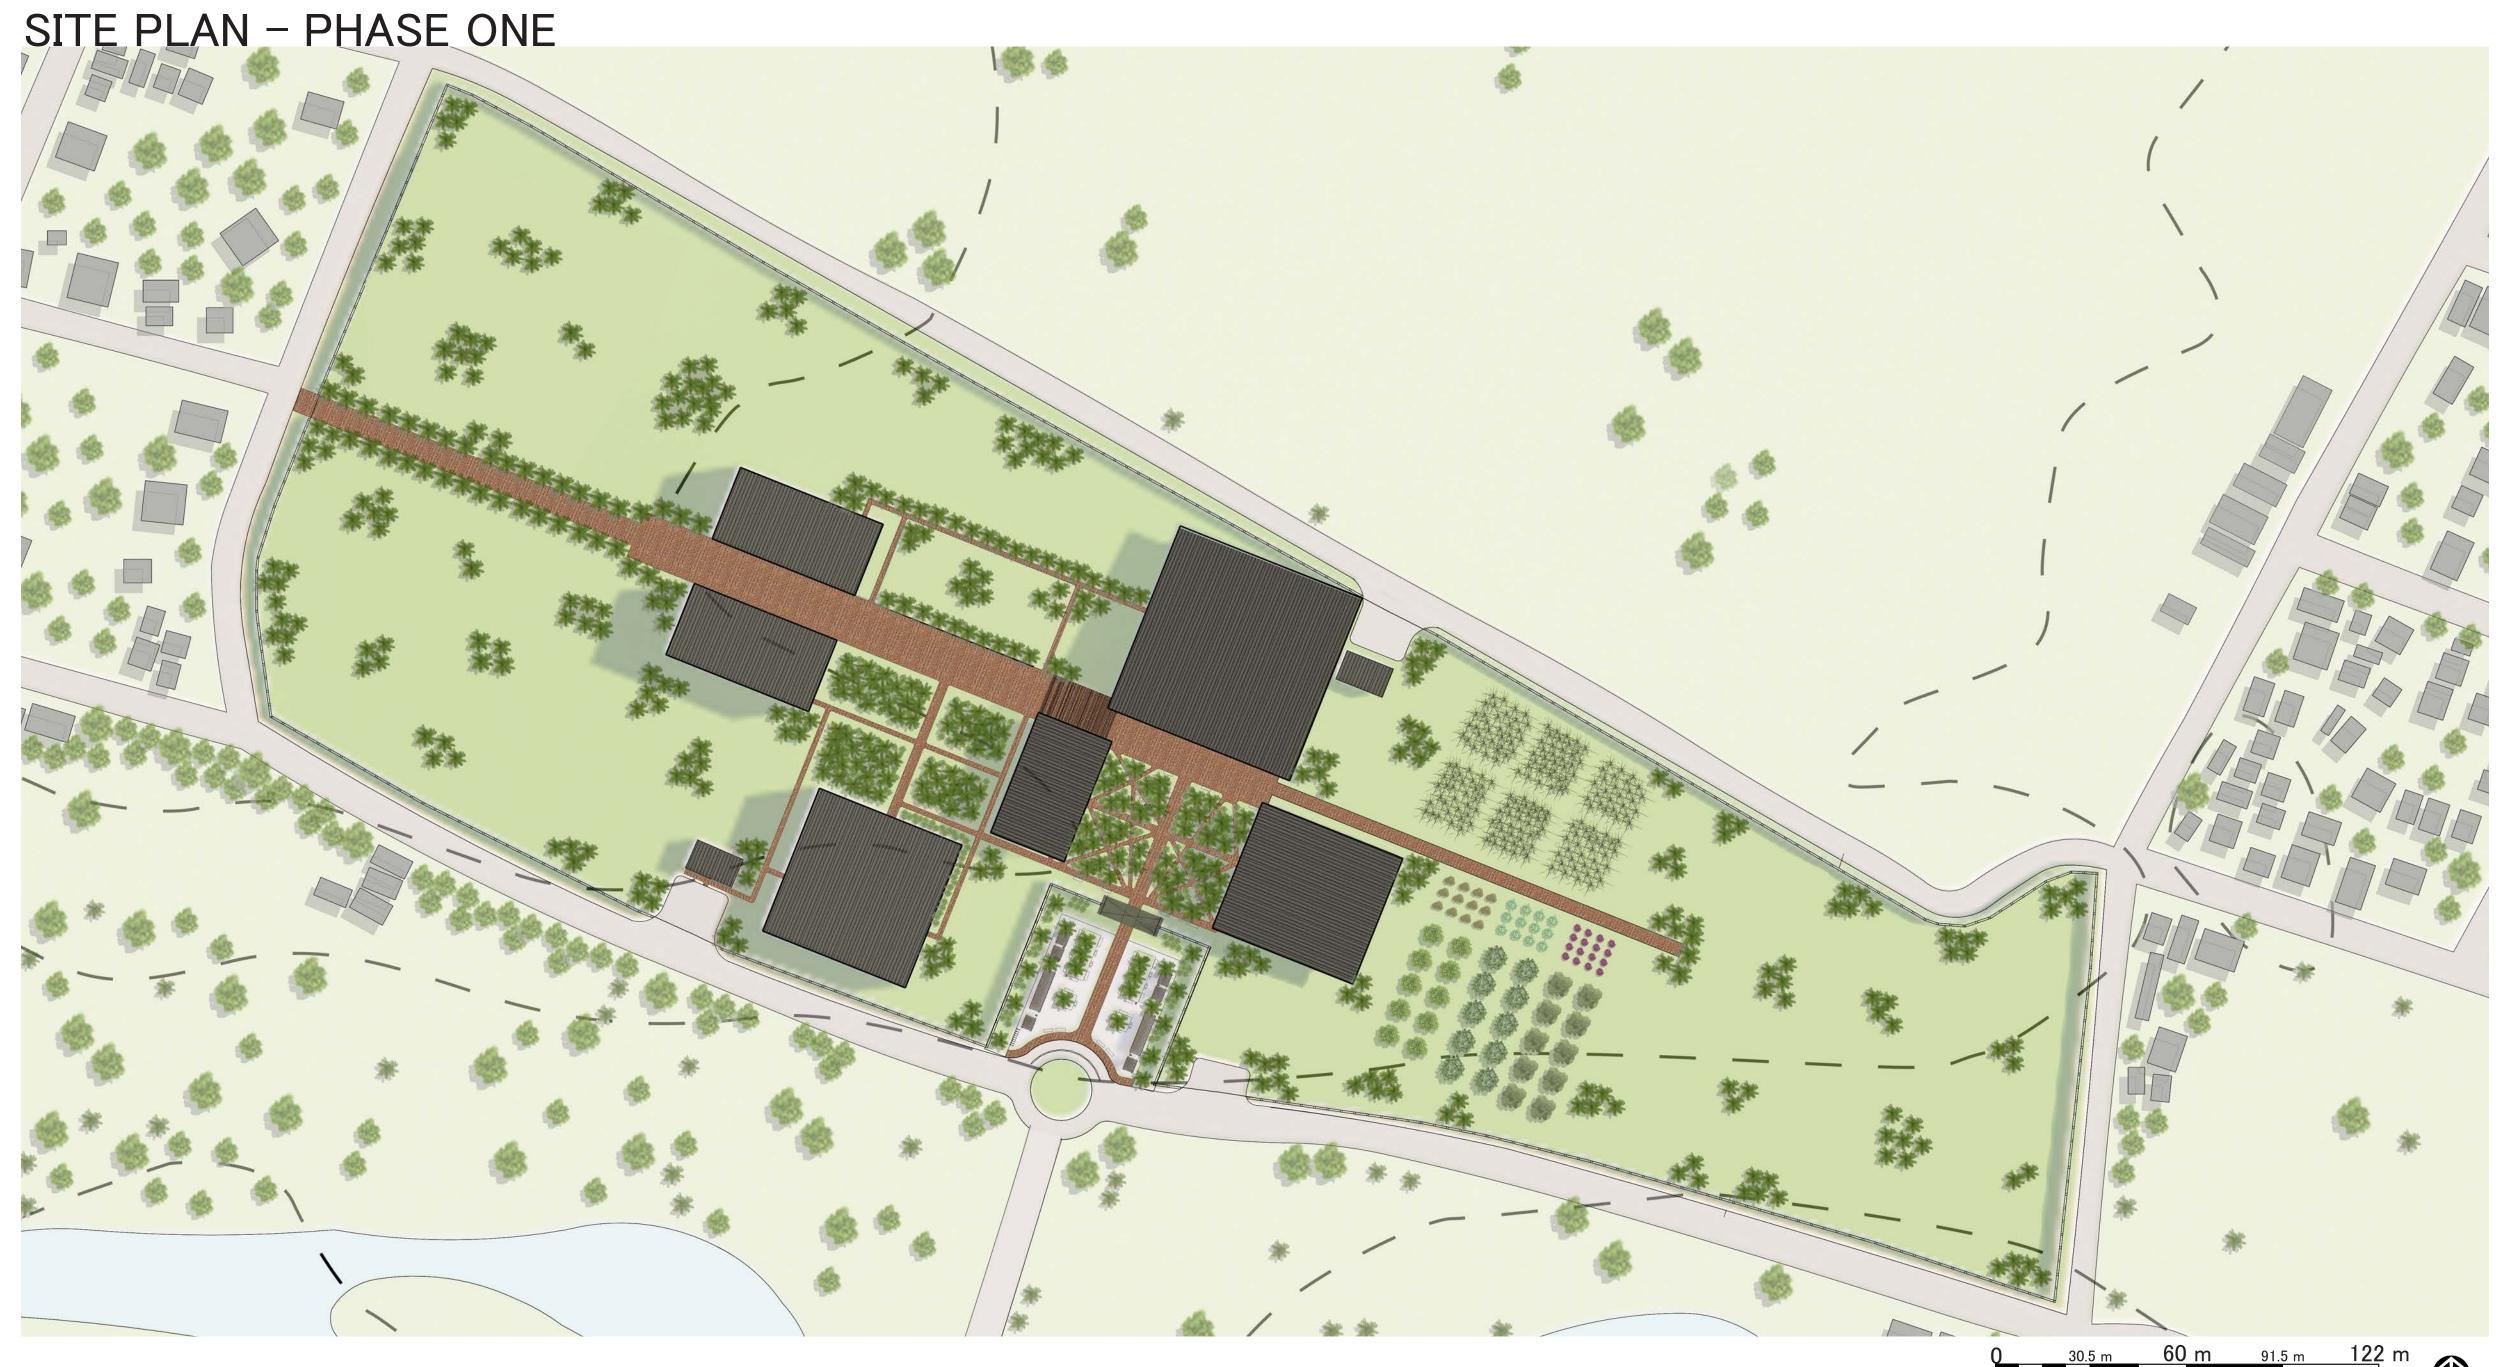

# PROGRAM

| PHASE ONE                  | Floor Area per sq |             |            |
|----------------------------|-------------------|-------------|------------|
| PROGRAM                    | ft per person     | # of people | Room Sq Ft |
| School                     |                   |             |            |
| Classrooms - History       | 20                | 30          | 600        |
| Classrooms - Math          | 20                | 30          | 600        |
| Classroms - Science        | 50                | 30          | 1,500      |
| Classrooms - Reading       | 20                | 30          | 600        |
| Classroom - Health         | 20                | 30          | 600        |
| Classroms - Art            | 50                | 30          | 1,500      |
| Classroms - Ceramics       | 50                | 15          | 750        |
| Plant Science Lab          | 50                | 30          | 1,500      |
| Computer Lab               | 50                | 20          | 1,000      |
| Small Group Room           | 20                | 6           | 120        |
| Storage                    | 300               | 1           | 300        |
| Janitor Closet             | 100               | 1           | 100        |
| Restrooms - Student Male   | 150 sq ft         | 4           | 600        |
| Restrooms - Student Female | 150 sq ft         | 4           | 600        |
| Restroom - Faculty Male    | 150 sq ft         | 1           | 300        |
| Restoom - Faculty Female   | 150 sq ft         | 1           | 300        |
|                            |                   |             | 35,100     |
| Cafeteria                  |                   |             |            |
| Kitchen                    | 200 gross         | 5           | 1,000      |
| Serving                    | 100               | 6           | 600        |
| Storage                    | 50                | 1           | 50         |
| Seating                    | 15                | 350         | 5,250      |
|                            |                   |             | 6,900      |
| Main Office                |                   |             |            |
| Reception                  | 100               | 3           | 300        |
| Offices                    | 100               | 2           | 200        |
| Lunchroom                  | 15                | 10          | 150        |
| Restroom - Faculty N       | //a 150 sq ft     | 1           | 150        |
| Restroom - Faculty F       | er 150 sq ft      | 1           | 150        |
| Restroom - Student         | 150 sq ft         | 1           | 150        |
| Conference Room            | 15                | 10          | 150        |
| Waiting Area               | 100               | 3           | 300        |
| Counselor/Career Center    |                   |             |            |
| Offices                    | 100               | 3           | 300        |
| Waiting Area               | 100               | 3           | 300        |
| Restroom - Faculty         | 150 sq ft         | 1           | 150        |
| Restroom - Student         | 150 sq ft         | 1           | 150        |
|                            |                   |             | 6,350      |
|                            |                   |             |            |

|                   |                               | Floor Area per sq |               |           |
|-------------------|-------------------------------|-------------------|---------------|-----------|
| PROGRAM           |                               | ft per person     | # of people R | oom Sq Ft |
| Gym               |                               |                   |               |           |
|                   | Gynamsium (basketbal          | l court)          |               | 4,200     |
|                   | Training Room                 | 50 gross          | 20            | 1,000     |
|                   | Restrooms - Student ${\bf N}$ | 150 sq ft         | 2             | 300       |
|                   | Restrooms - Student F         | 150 sq ft         | 2             | 300       |
|                   | Restroom - Faculty Ma         | 150 sq ft         | 1             | 150       |
|                   | Restoom - Faculty Ferr        | 150 sq ft         | 1             | 150       |
|                   | Locker Room - MS Boy          | 50 gross          | 40            | 2,000     |
|                   | Locker Room - MS Girl         | 50 gross          | 40            | 2,000     |
|                   | Locker Room - HS Boy!         | 50 gross          | 40            | 2,000     |
|                   | Locker Room - HS Girls        | 50 gross          | 40            | 2,000     |
|                   | <b>Equipment Storage</b>      | 300               | 2             | 600       |
|                   | Office                        | 100               | 2             | 200       |
|                   | Janitors                      | 100               | 1             | 100       |
|                   | Training Room                 | 100               | 20            | 2,000     |
|                   |                               |                   |               | 20,200    |
| Soccer            |                               |                   |               | 48,437.60 |
|                   |                               |                   |               | 48,437.60 |
| Main Squa         | re                            |                   |               |           |
|                   |                               |                   |               | 9,000     |
| <u>Agriulture</u> | •                             | 200 (:            | 200           | 60.000    |
| Agriculture       | e Area                        | 300 sq ft gross   | 200           | 60,000    |
|                   |                               |                   |               | 60,000    |
| Greenhous         | se                            | 50                | 40            | 1,600     |
|                   | Washroom                      | 50                | 6             | 300       |
|                   |                               |                   |               | 3,800     |