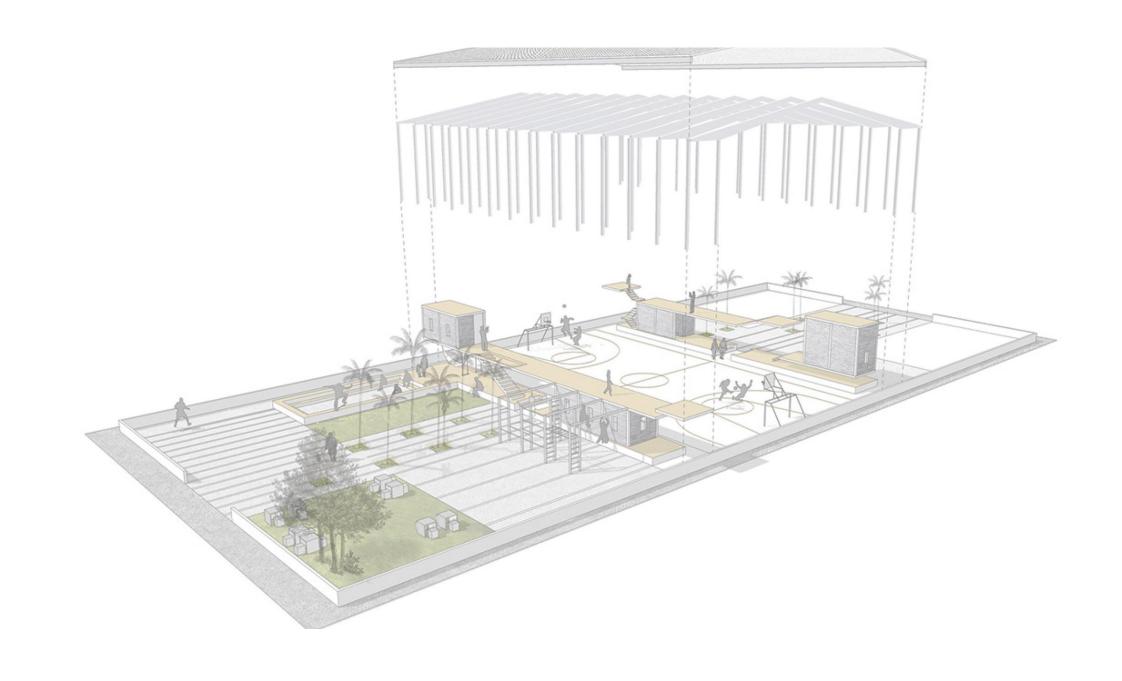

|                   |             |                                      |
| MAIN SQUARE                            |                   |             | 9,000 SQFT                           |
| AGRICULTURAL INF                       | RASTRUCTURE       | 2/          | 3,676 SQFT                           |
| AGINOULI UNAL INI                      | NAOTROOTONE       |             | 0,070 001 1                          |

DORMITORIES

68,000 SQFT





### SOCIAL PRODUCTION OF HOUSING

COMUNAL TEPETZINTLA, VERACRUZ, MEXICO 2015















#### PRIMARY SCHOOL IN GANDO EXTENSION

PRIMARY SCHOOL IN GANDO EXTENSION KÉRÉ ARCHITECTURE GARANGO, GANDO, BURKINA FASO 2008









### COURT

ROZANA MONTIEL ESTUDIO DE ARQUITECTURA LAGOS DE PUENTE MORENO, VERACRUZ, MEXICO 2016













### PARQUE DE YANGA

YANGA, VERACRUZ, MEXICO















0 30.5 m 60 m 91.5 m 122 0 100 ft 200 ft 300 ft 400





# CAMPUS INFRASTRUCTURE



# "ZOCALO" INFRASTRUCTURE





# PLAZA PLAN



PALM TREES



PARLOR PALM



TI PLANT



MOONFLOWER



GOLDEN SHRIMP PLANT



# PLAZA ENTRIES







# **MATERIALS**

# **ELEVATIONS**



CONCRETE



BAMBOO



BRICK



CORRUGATED METAL



CAFETERIA



ADMINISTRATION



# **ELEVATION**



AUDITORIUM/LIBRARY



BRICK LATTICE

SOLID BRICK BARRIER





BAMBOO OPENINGS

BAMBOO AS A BUILDING MATERIAL

### AGRICULTURE PLAN



CORN



SUGAR CANE



MANGO TREE



TUMERIC



TAMARIND TREE



# SITE PLAN - PHASE TWO



# CAMPUS INFRASTRUCTURE



# LIVESTOCK