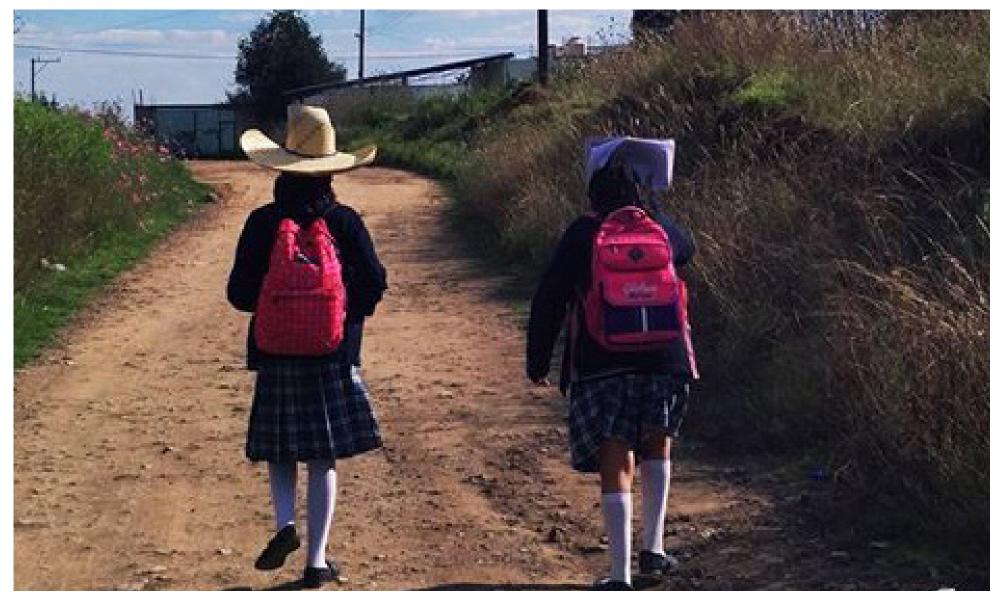

PLINTH





### LOCATION OF YANGA



### HISTORY OF YANGA









#### DEMOGRAPHICS OF YANGA

#### 1. GENERAL FRANCISCO PAZ

POPULATION: 918
AGES BETWEEN 12–17: 76
AVERAGE COMPLETED GRADE: 6









#### 6. CENTRO YANGA (W/ SURROUNDING NEIGHBORHOODS

POPULATION: 15,842 AGES BETWEEN 12-17: 2,479 AVERAGE COMPLETED GRADE: 6











#### 2. GENERAL ALATRISTE

POPULATION: 1142 AGES BETWEEN 12–17: 74 AVERAGE COMPLETED GRADE: 7









#### PROPOSED SITE

AREA: 27 ACRES

# LAND USE

#### LEGEND

PROPOSED SITE

AGRICULTURE

MIXED USE/RESIDENTIAL



### **VEGETATION**

#### CROPS ORNAMENTAL







TI PLANT



PARLOR PALM



MOONFLOWER



GOLDEN SHRIMP PLANT



GARDEN DALIA



AVOCADO TREE



**GUAVA TREE** 



TAMARIND TREE







PAPAYA SHRUB



SUGAR CANE



HAMELIA PATENS



TUMERIC







# AGRICULTURAL SCHOOL OF YANGA ESCUELA AGRÍCOLA DE YANGA



### WALKING RADIUS

#### LEGEND

PROPOSED SITE

— — WALKING RADIUS

ELEMENTARY SCHOOL

MIDDLE SCHOOL

MIDDLE SCHOOL



# PROGRAM

| PHASE ONE                  | Floor Area per sq |             |            |
|----------------------------|-------------------|-------------|------------|
| PROGRAM                    | ft per person     | # of people | Room Sq Ft |
| School                     |                   |             |            |
| Classrooms - History       | 20                | 30          | 600        |
| Classrooms - Math          | 20                | 30          | 600        |
| Classroms - Science        | 50                | 30          | 1,500      |
| Classrooms - Reading       | 20                | 30