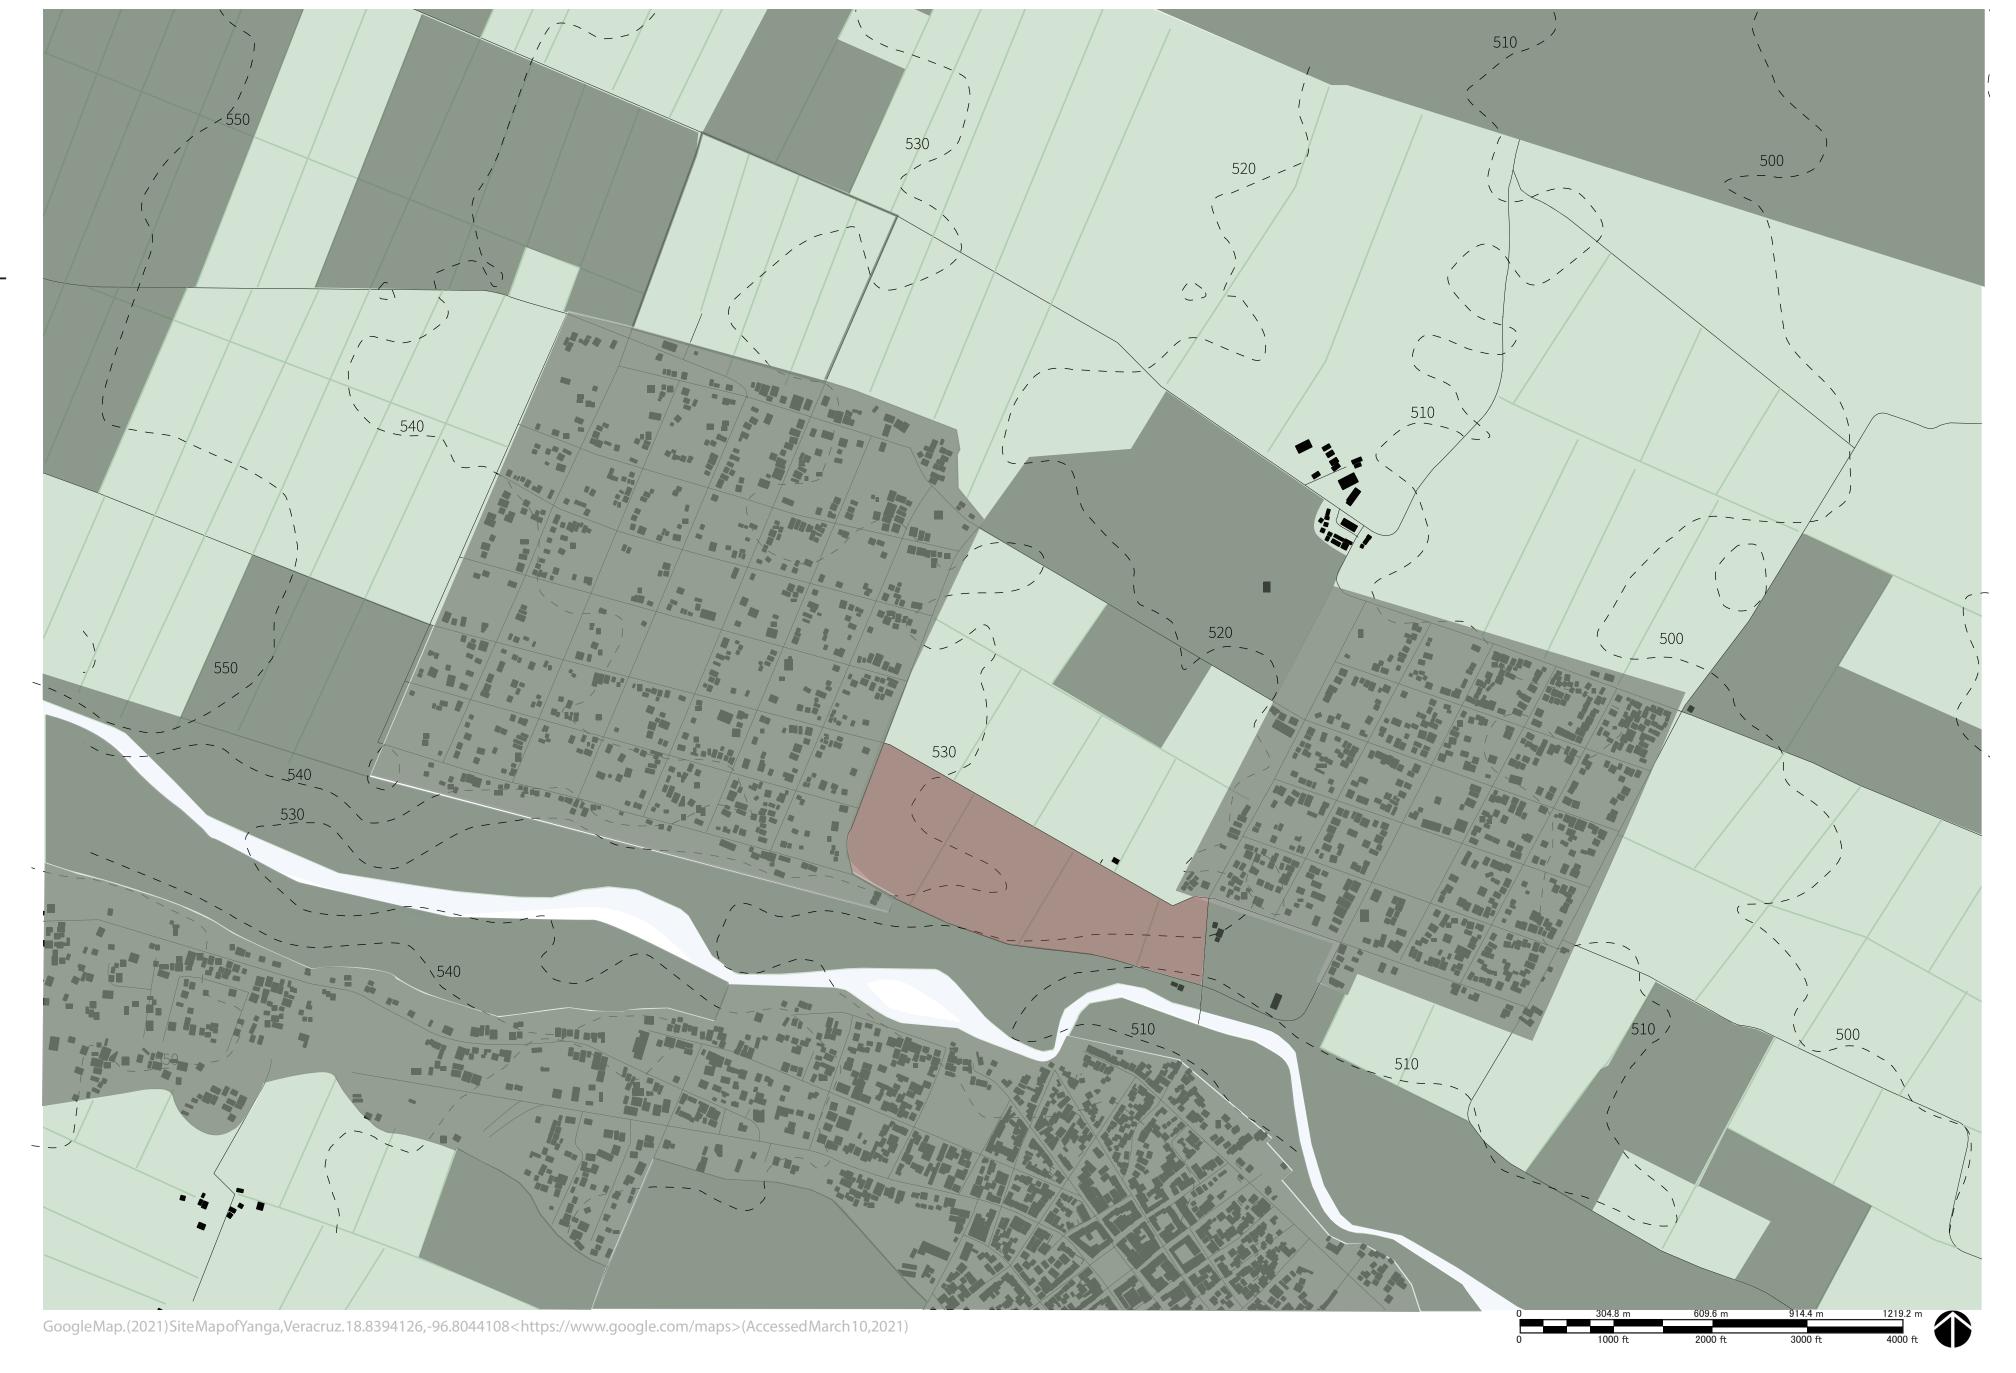

#### PROPOSED SITE

AREA: 27 ACRES

# LAND USE

#### LEGEND

PROPOSED SITE

AGRICULTURE

MIXED USE/RESIDENTIAL