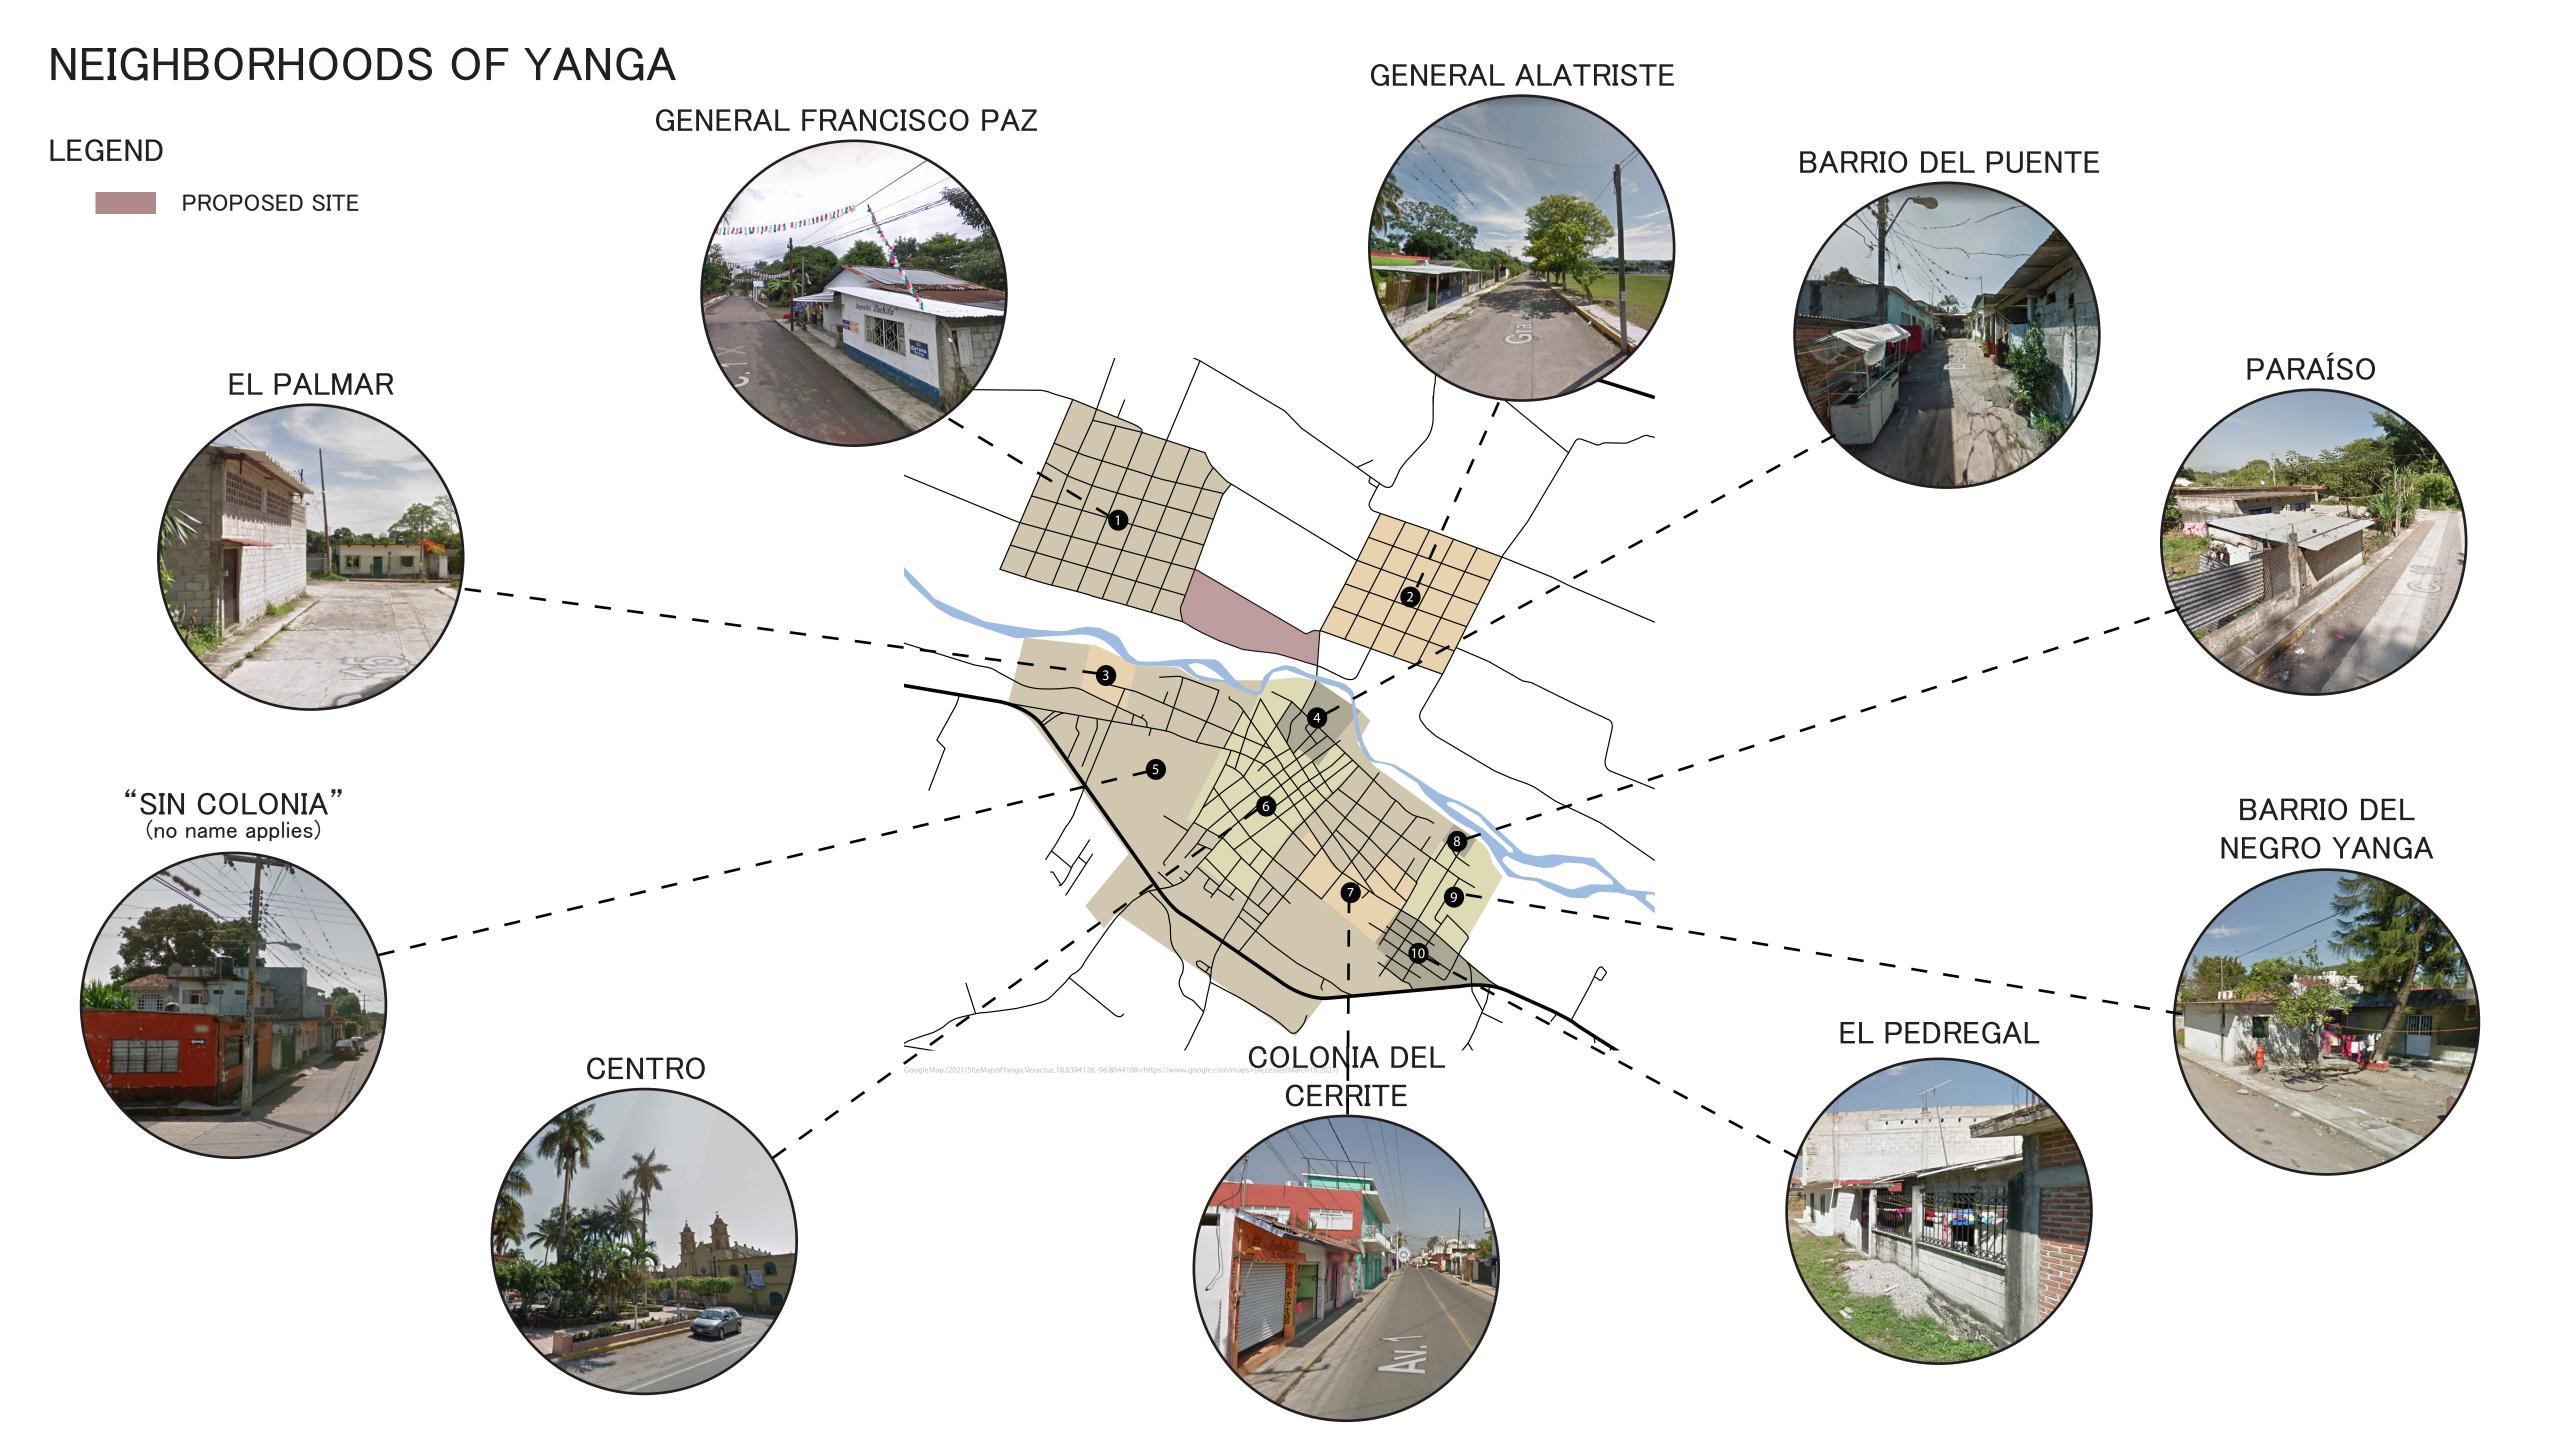

#### DEMOGRAPHICS OF YANGA

#### 1. GENERAL FRANCISCO PAZ

POPULATION: 918
AGES BETWEEN 12–17: 76
AVERAGE COMPLETED GRADE: 6

#### 6. CENTRO YANGA (W/ SURROUNDING NEIGHBORHOODS

POPULATION: 15,842 AGES BETWEEN 12-17: 2,479 AVERAGE COMPLETED GRADE: 6

#### 2. GENERAL ALATRISTE

POPULATION: 1142 AGES BETWEEN 12–17: 74 AVERAGE COMPLETED GRADE: 7

#### PROPOSED SITE

AREA: 27 ACRES