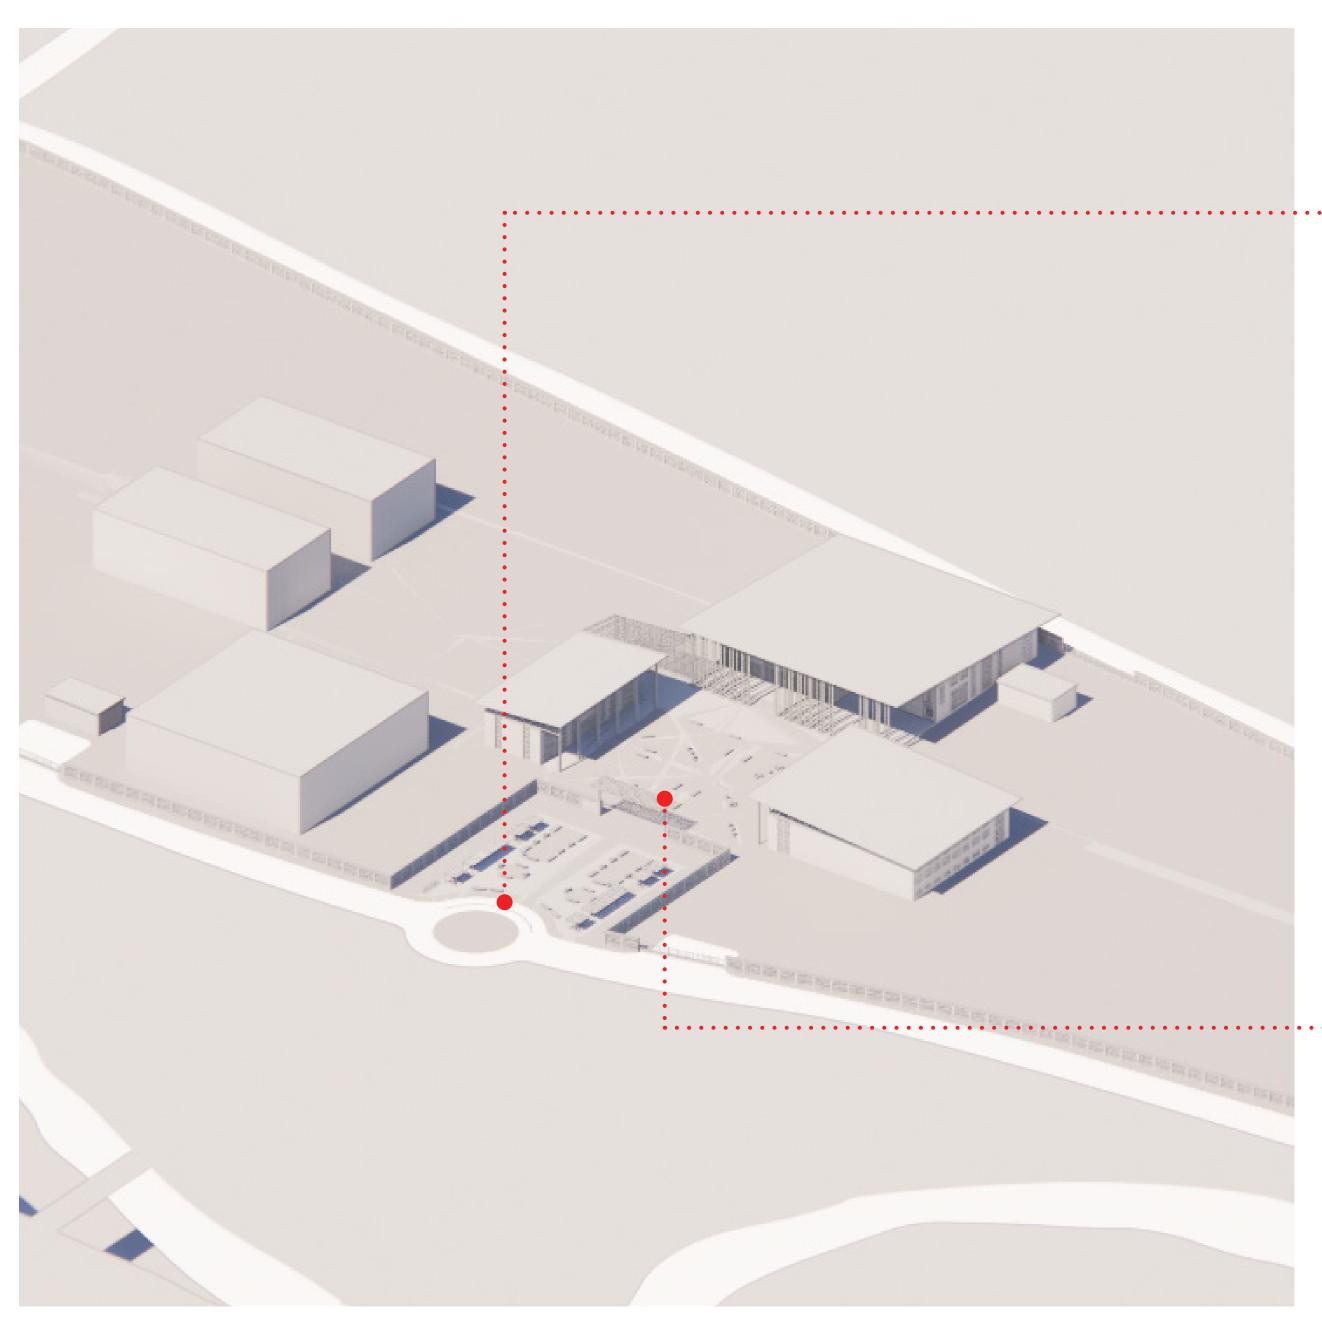

FT                           |
| AGINOULI UNAL INI                      | NAOTROOTONE       |             | 0,070 001 1                          |

DORMITORIES

68,000 SQFT





### SOCIAL PRODUCTION OF HOUSING

COMUNAL TEPETZINTLA, VERACRUZ, MEXICO 2015















#### PRIMARY SCHOOL IN GANDO EXTENSION

PRIMARY SCHOOL IN GANDO EXTENSION KÉRÉ ARCHITECTURE GARANGO, GANDO, BURKINA FASO 2008









### COURT

ROZANA MONTIEL ESTUDIO DE ARQUITECTURA LAGOS DE PUENTE MORENO, VERACRUZ, MEXICO 2016













### PARQUE DE YANGA

YANGA, VERACRUZ, MEXICO















0 30.5 m 60 m 91.5 m 122 0 100 ft 200 ft 300 ft 400





# CAMPUS INFRASTRUCTURE



# "ZOCALO" INFRASTRUCTURE





# PLAZA PLAN



PALM TREES



PARLOR PALM



TI PLANT



MOONFLOWER



GOLDEN SHRIMP PLANT



# PLAZA ENTRIES







# **MATERIALS**

# **ELEVATIONS**



CONCRETE



BAMBOO



BRICK



CORRUGATED METAL



CAFETERIA



ADMINISTRATION



# **ELEVATION**



AUDITORIUM/LIBRARY



BRICK LATTICE

SOLID BRICK BARRIER





BAMBOO OPENINGS

BAMBOO AS A BUILDING MATERIAL

### AGRICULTURE PLAN



CORN



SUGAR CANE



MANGO TREE



TUMERIC



TAMARIND TREE



# SITE PLAN - PHASE TWO



# CAMPUS INFRASTRUCTURE



# LIVESTOCK