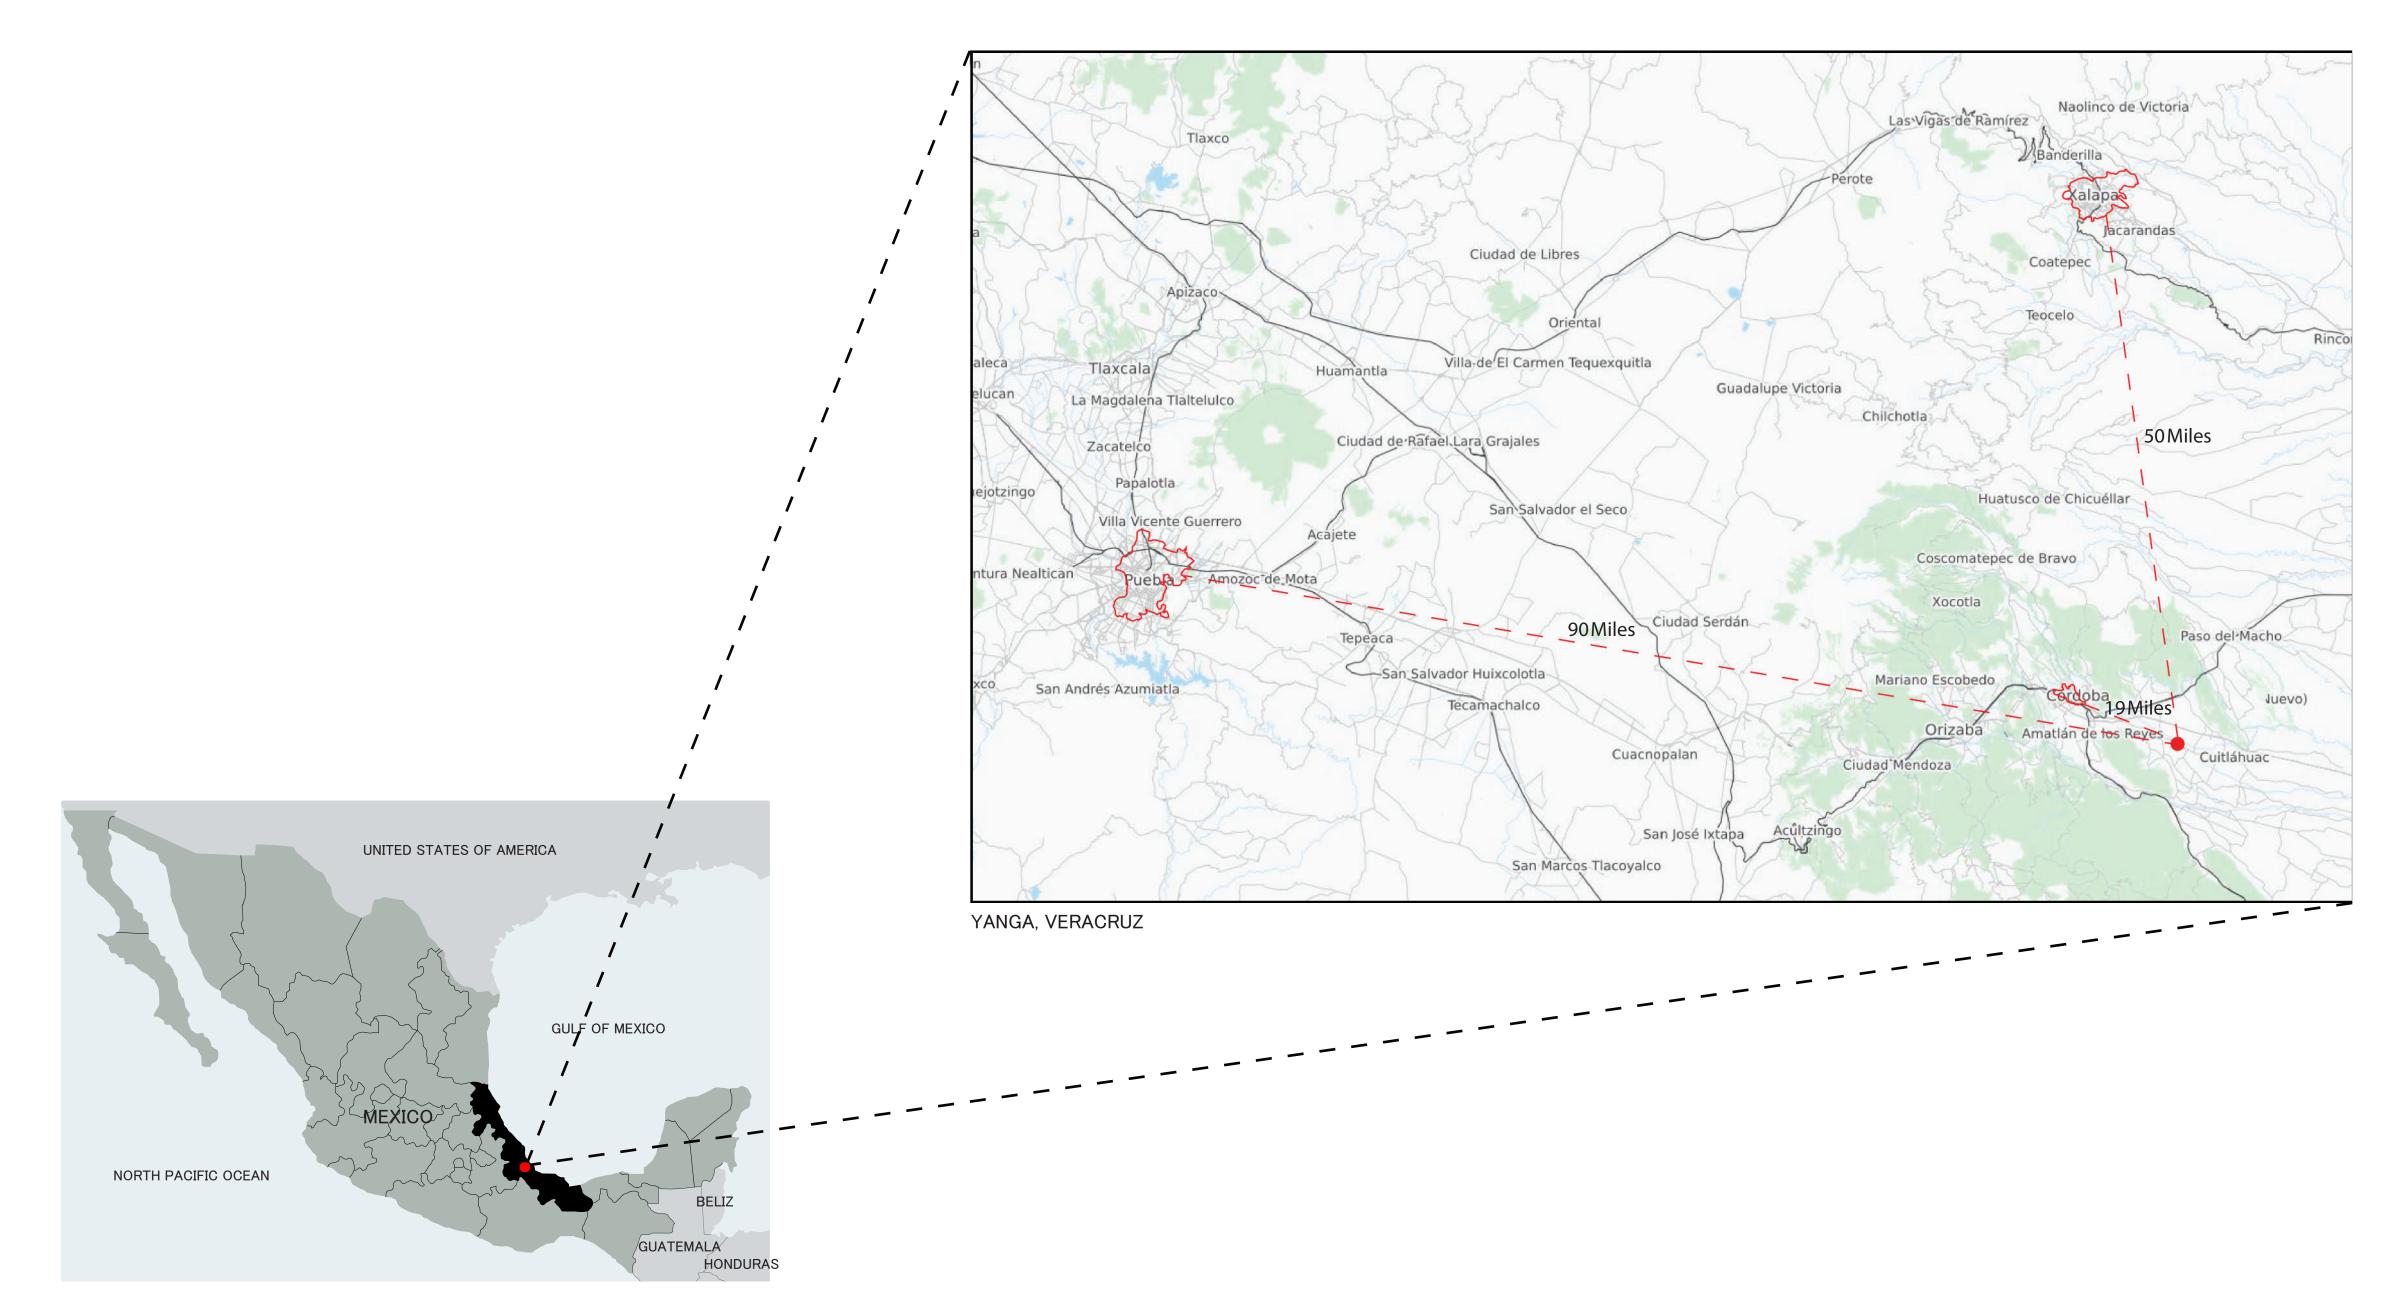

# ENMENDAR EL "ZOCALO": AMENDING THE PLINTH





### LOCATION OF YANGA



### HISTORY OF YANGA









#### DEMOGRAPHICS OF YANGA

#### 1. GENERAL FRANCISCO PAZ

POPULATION: 918
AGES BETWEEN 12–17: 76
AVERAGE COMPLETED GRADE: 6









#### 6. CENTRO YANGA (W/ SURROUNDING NEIGHBORHOODS

POPULATION: 15,842 AGES BETWEEN 12-17: 2,479 AVERAGE COMPLETED GRADE: 6











#### 2. GENERAL ALATRISTE

POPULATION: 1142 AGES BETWEEN 12–17: 74 AVERAGE COMPLETED GRADE: 7









#### PROPOSED SITE

AREA: 27 ACRES

# LAND USE

#### LEGEND

PROPOSED SITE

AGRICULTURE

MIXED USE/RESIDENTIAL



### **VEGETATION**

#### CROPS ORNAMENTAL







TI PLANT



PARLOR PALM



MOONFLOWER



GOLDEN SHRIMP PLANT



GARDEN DALIA



AVOCADO TREE



**GUAVA TREE** 



TAMARIND TREE







PAPAYA SHRUB



SUGAR CANE



HAMELIA PATENS



TUMERIC







# AGRICULTURAL SCHOOL OF YANGA ESC