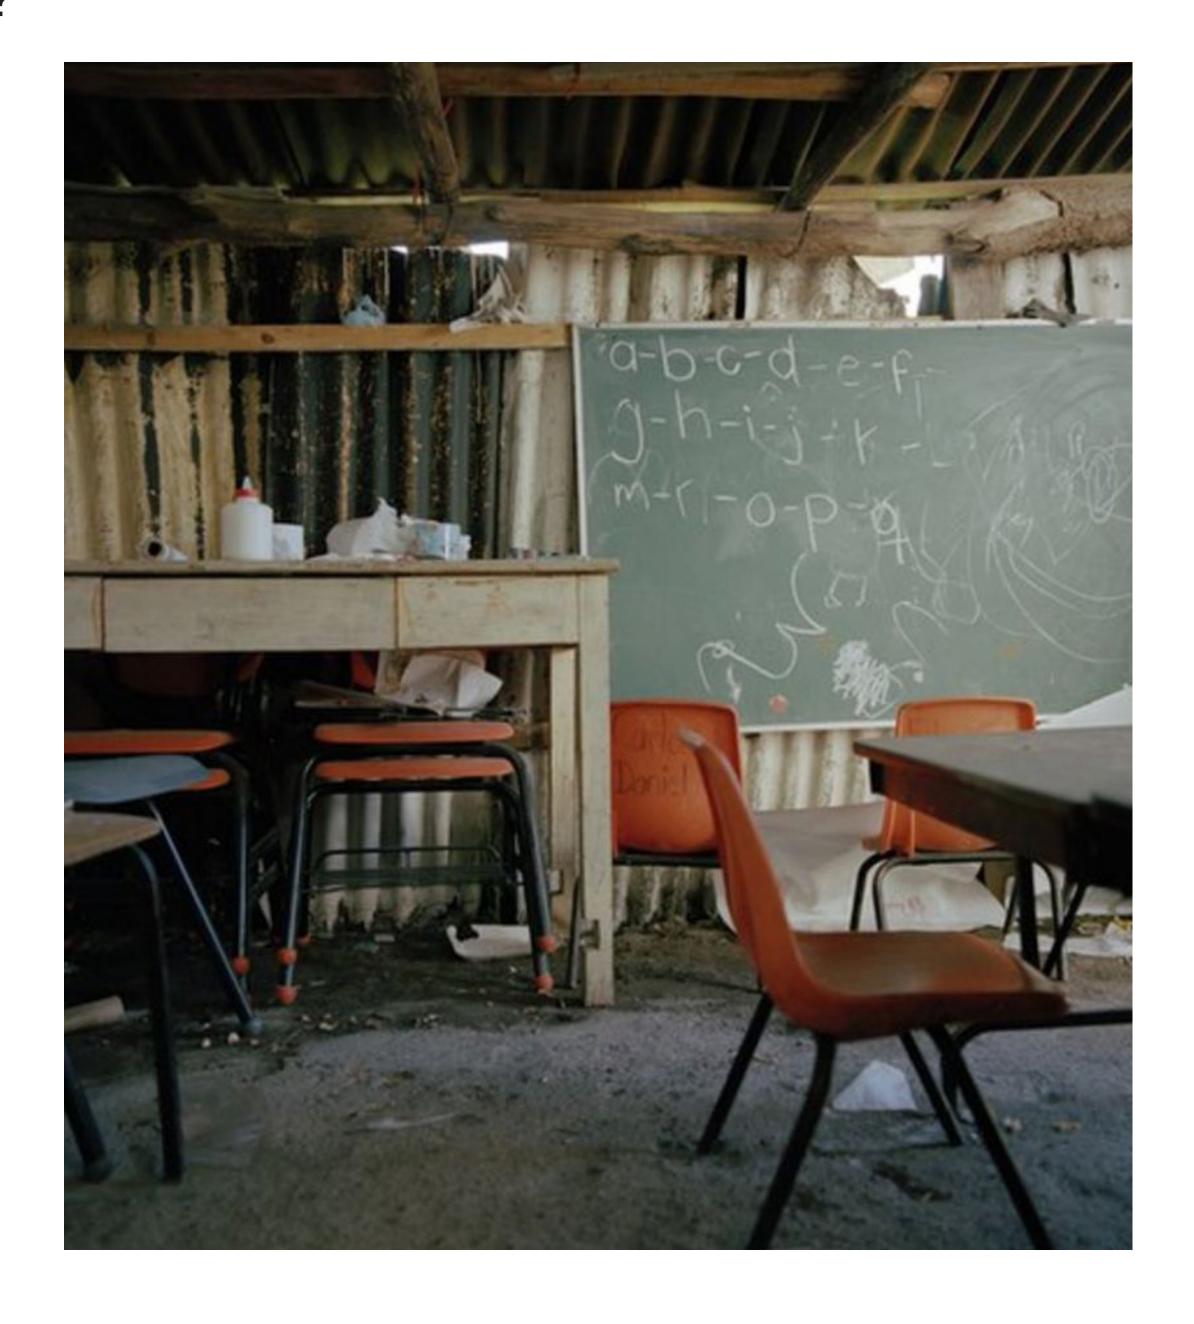

THE PLINTH





### LOCATION OF YANGA



### HISTORY OF YANGA









#### DEMOGRAPHICS OF YANGA

#### 1. GENERAL FRANCISCO PAZ

POPULATION: 918
AGES BETWEEN 12–17: 76
AVERAGE COMPLETED GRADE: 6









#### 6. CENTRO YANGA (W/ SURROUNDING NEIGHBORHOODS

POPULATION: 15,842 AGES BETWEEN 12-17: 2,479 AVERAGE COMPLETED GRADE: 6











#### 2. GENERAL ALATRISTE

POPULATION: 1142 AGES BETWEEN 12–17: 74 AVERAGE COMPLETED GRADE: 7









#### PROPOSED SITE

AREA: 27 ACRES

# LAND USE

#### LEGEND

PROPOSED SITE

AGRICULTURE

MIXED USE/RESIDENTIAL



### **VEGETATION**

#### CROPS ORNAMENTAL







TI PLANT



PARLOR PALM



MOONFLOWER



GOLDEN SHRIMP PLANT



GARDEN DALIA



AVOCADO TREE



**GUAVA TREE** 



TAMARIND TREE







PAPAYA SHRUB



SUGAR CANE



HAMELIA PATENS



TUMERIC







# AGRICULTURAL SCHOOL OF YANGA ESCUELA AGRÍCOLA DE YANGA



### WALKING RADIUS

#### LEGEND

PROPOSED SITE

— — WALKING RADIUS

ELEMENTARY SCHOOL

MIDDLE SCHOOL

MIDDLE SCHOOL



# PROGRAM

| PHASE ONE                  | Floor Area per sq |             |            |
|----------------------------|-------------------|-------------|------------|
| PROGRAM                    | ft per person     | # of people | Room Sq Ft |
| School                     |                   |             |            |
| Classrooms - History       | 20                | 30          | 600        |
| Classrooms - Math          | 20                | 30          | 600        |
| Classroms - Science        | 50                | 30          | 1,500      |
| Classrooms - Reading       | 20                | 30