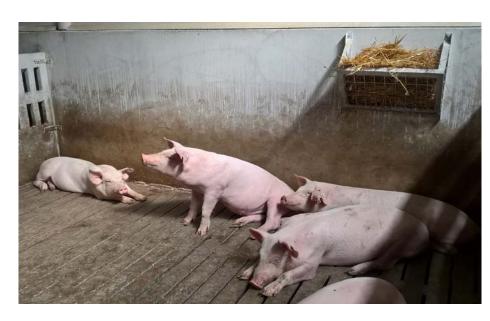

ROZANA MONTIEL ESTUDIO DE ARQUITECTURA LAGOS DE PUENTE MORENO, VERACRUZ, MEXICO 2016













### PARQUE DE YANGA

YANGA, VERACRUZ, MEXICO















0 30.5 m 60 m 91.5 m 122 0 100 ft 200 ft 300 ft 400





# CAMPUS INFRASTRUCTURE



# "ZOCALO" INFRASTRUCTURE





# PLAZA PLAN



PALM TREES



PARLOR PALM



TI PLANT



MOONFLOWER



GOLDEN SHRIMP PLANT



# PLAZA ENTRIES







# **MATERIALS**

# **ELEVATIONS**



CONCRETE



BAMBOO



BRICK



CORRUGATED METAL



CAFETERIA



ADMINISTRATION



# **ELEVATION**



AUDITORIUM/LIBRARY



BRICK LATTICE

SOLID BRICK BARRIER





BAMBOO OPENINGS

BAMBOO AS A BUILDING MATERIAL

### AGRICULTURE PLAN



CORN



SUGAR CANE



MANGO TREE



TUMERIC



TAMARIND TREE



# SITE PLAN - PHASE TWO



# CAMPUS INFRASTRUCTURE



# LIVESTOCK