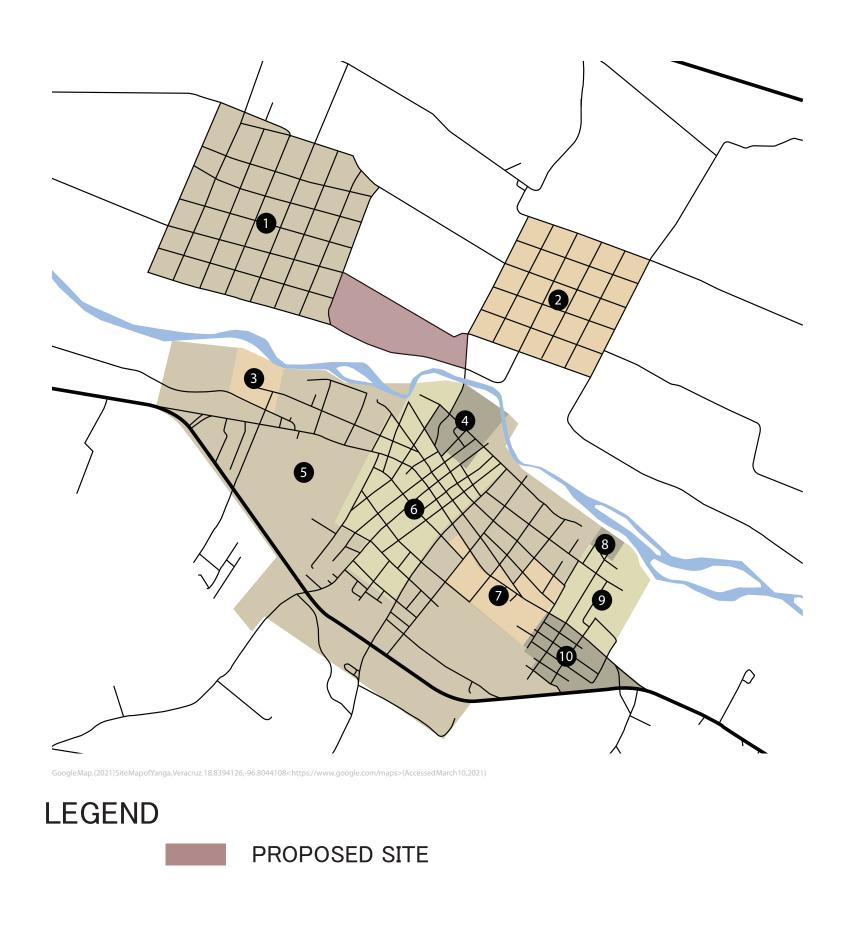

### LOCATION OF YANGA

#### DEMOGRAPHICS OF YANGA

#### 1. GENERAL FRANCISCO PAZ

POPULATION: 918
AGES BETWEEN 12–17: 76
AVERAGE COMPLETED GRADE: 6

#### 6. CENTRO YANGA (W/ SURROUNDING NEIGHBORHOODS

POPULATION: 15,842 AGES BETWEEN 12-17: 2,479 AVERAGE COMPLETED GRADE: 6

#### 2. GENERAL ALATRISTE

POPULATION: 1142 AGES BETWEEN 12–17: 74 AVERAGE COMPLETED GRADE: 7

#### PROPOSED SITE

AREA: 27 ACRES