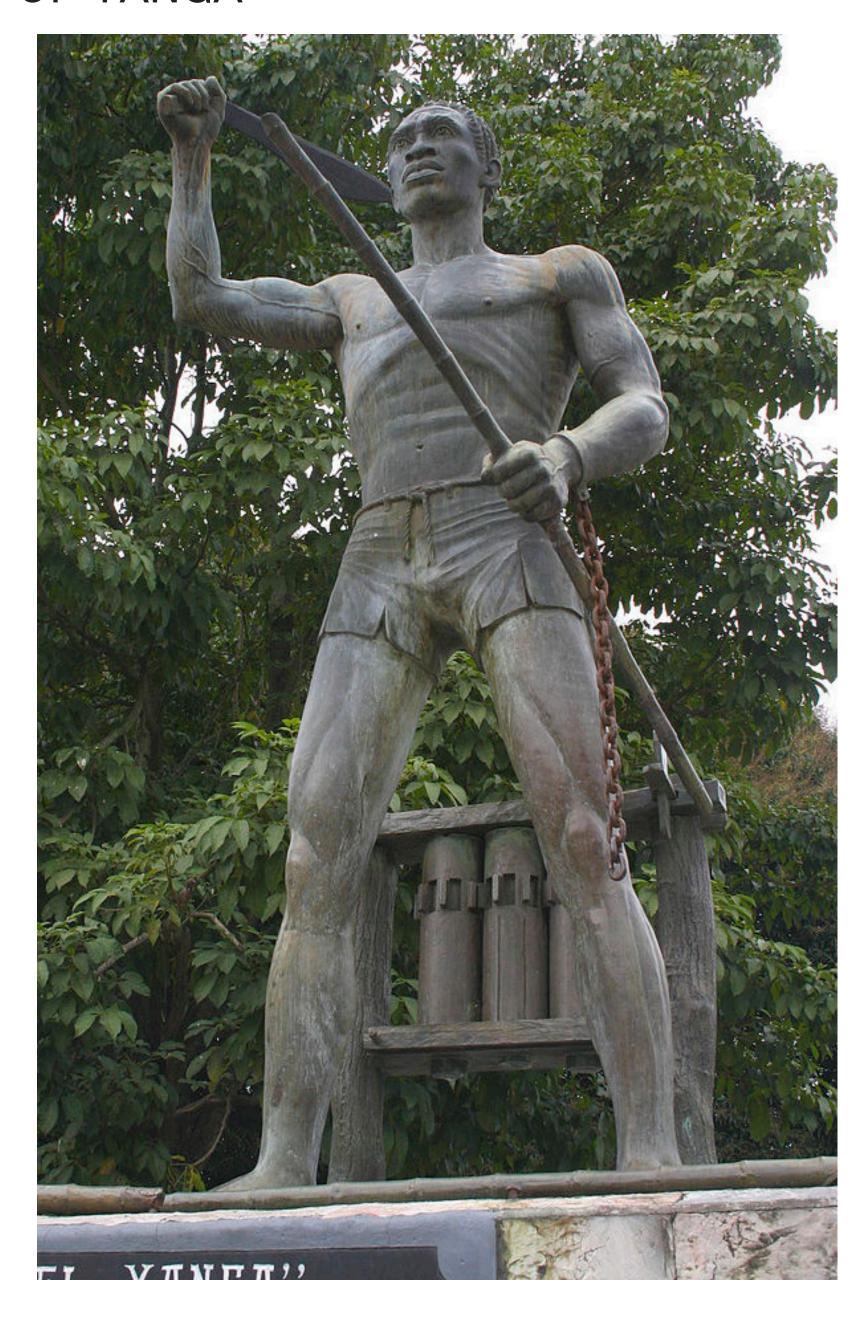

# ENMENDAR EL "ZOCALO": AMENDING THE PLINTH





### LOCATION OF YANGA



### HISTORY OF YANGA









#### DEMOGRAPHICS OF YANGA

#### 1. GENERAL FRANCISCO PAZ

POPULATION: 918
AGES BETWEEN 12–17: 76
AVERAGE COMPLETED GRADE: 6









#### 6. CENTRO YANGA (W/ SURROUNDING NEIGHBORHOODS

POPULATION: 15,842 AGES BETWEEN 12-17: 2,479 AVERAGE COMPLETED GRADE: 6











#### 2. GENERAL ALATRISTE

POPULATION: 1142 AGES BETWEEN 12–17: 74 AVERAGE COMPLETED GRADE: 7









#### PROPOSED SITE

AREA: 27 ACRES

# LAND USE

#### LEGEND

PROPOSED SITE

AGRICULTURE

MIXED USE/RESIDENTIAL



### **VEGETATION**

#### CROPS ORNAMENTAL







TI PLANT



PARLOR PALM



MOONFLOWER



GOLDEN SHRIMP PLANT



GARDEN DALIA



AVOCADO TREE



**GUAVA TREE** 



TAMARIND TREE







PAPAYA SHRUB



SUGAR CANE



HAMELIA PATENS



TUMERIC







# AGRICULTURAL SCHOOL OF YANGA ESCUELA AGRÍCOLA DE YANGA