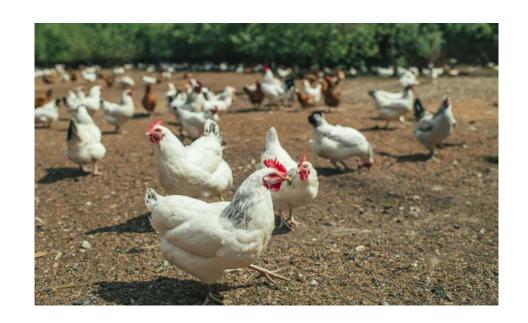

URT

ROZANA MONTIEL ESTUDIO DE ARQUITECTURA LAGOS DE PUENTE MORENO, VERACRUZ, MEXICO 2016













### PARQUE DE YANGA

YANGA, VERACRUZ, MEXICO















0 30.5 m 60 m 91.5 m 122 0 100 ft 200 ft 300 ft 400





# CAMPUS INFRASTRUCTURE



# "ZOCALO" INFRASTRUCTURE





# PLAZA PLAN



PALM TREES



PARLOR PALM



TI PLANT



MOONFLOWER



GOLDEN SHRIMP PLANT



# PLAZA ENTRIES







# **MATERIALS**

# **ELEVATIONS**



CONCRETE



BAMBOO



BRICK



CORRUGATED METAL



CAFETERIA



ADMINISTRATION



# **ELEVATION**



AUDITORIUM/LIBRARY



BRICK LATTICE

SOLID BRICK BARRIER





BAMBOO OPENINGS

BAMBOO AS A BUILDING MATERIAL

### AGRICULTURE PLAN



CORN



SUGAR CANE



MANGO TREE



TUMERIC



TAMARIND TREE



# SITE PLAN - PHASE TWO



# CAMPUS INFRASTRUCTURE



# LIVESTOCK