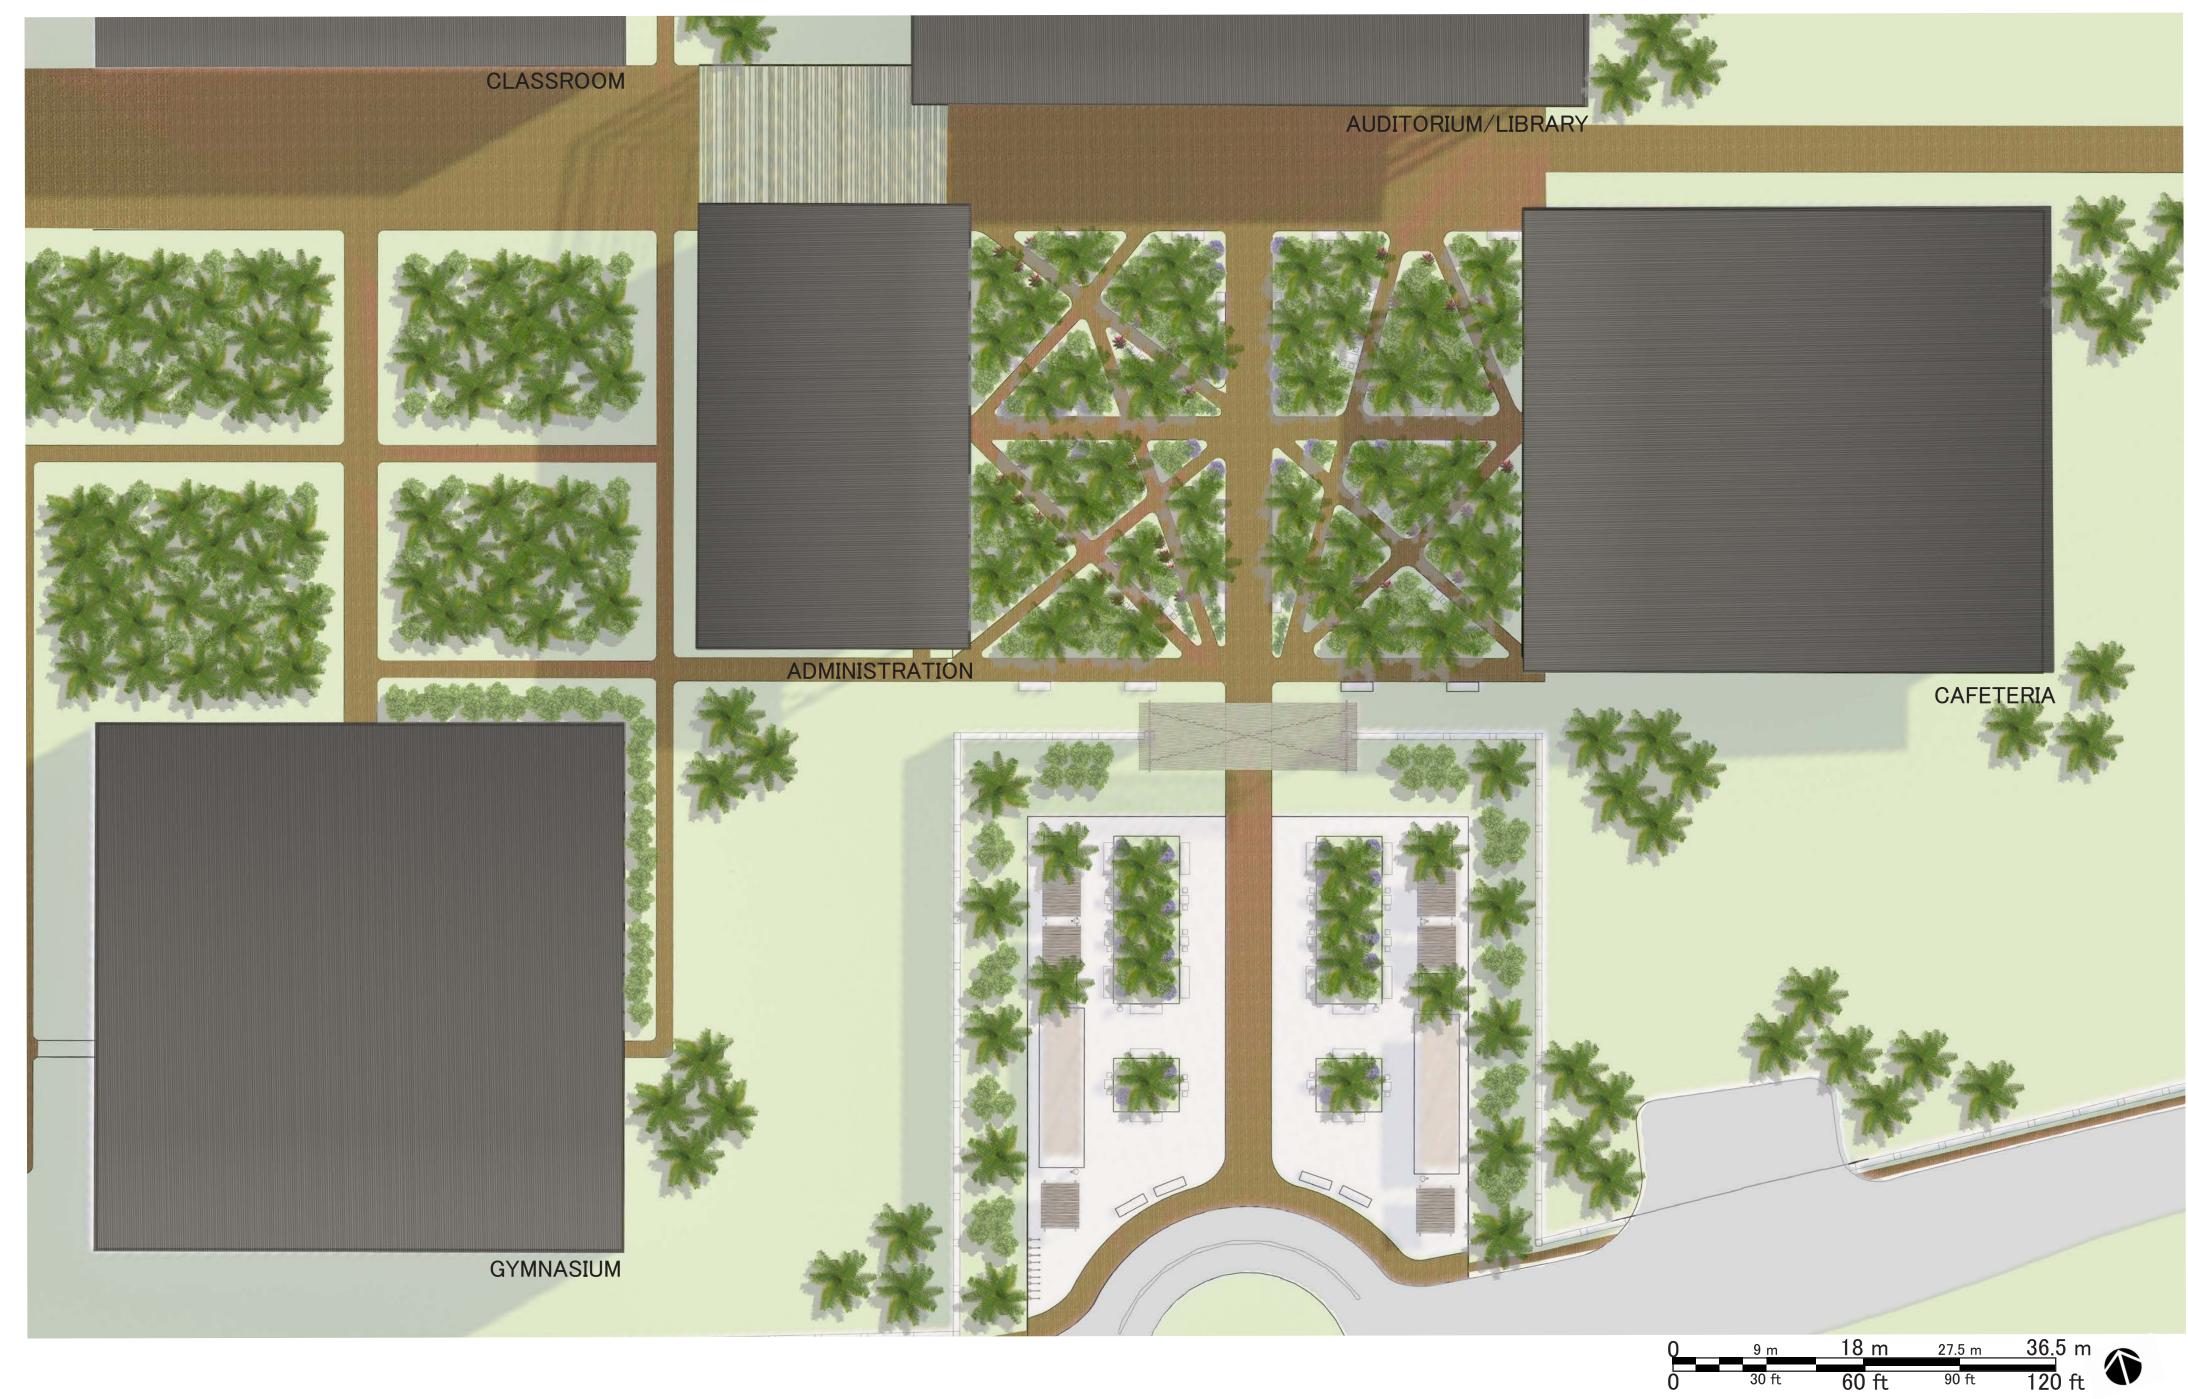

# CAMPUS INFRASTRUCTURE

# "ZOCALO" INFRASTRUCTURE

# PLAZA PLAN

PALM TREES

PARLOR PALM

TI PLANT

MOONFLOWER

GOLDEN SHRIMP PLANT

# PLAZA ENTRIES