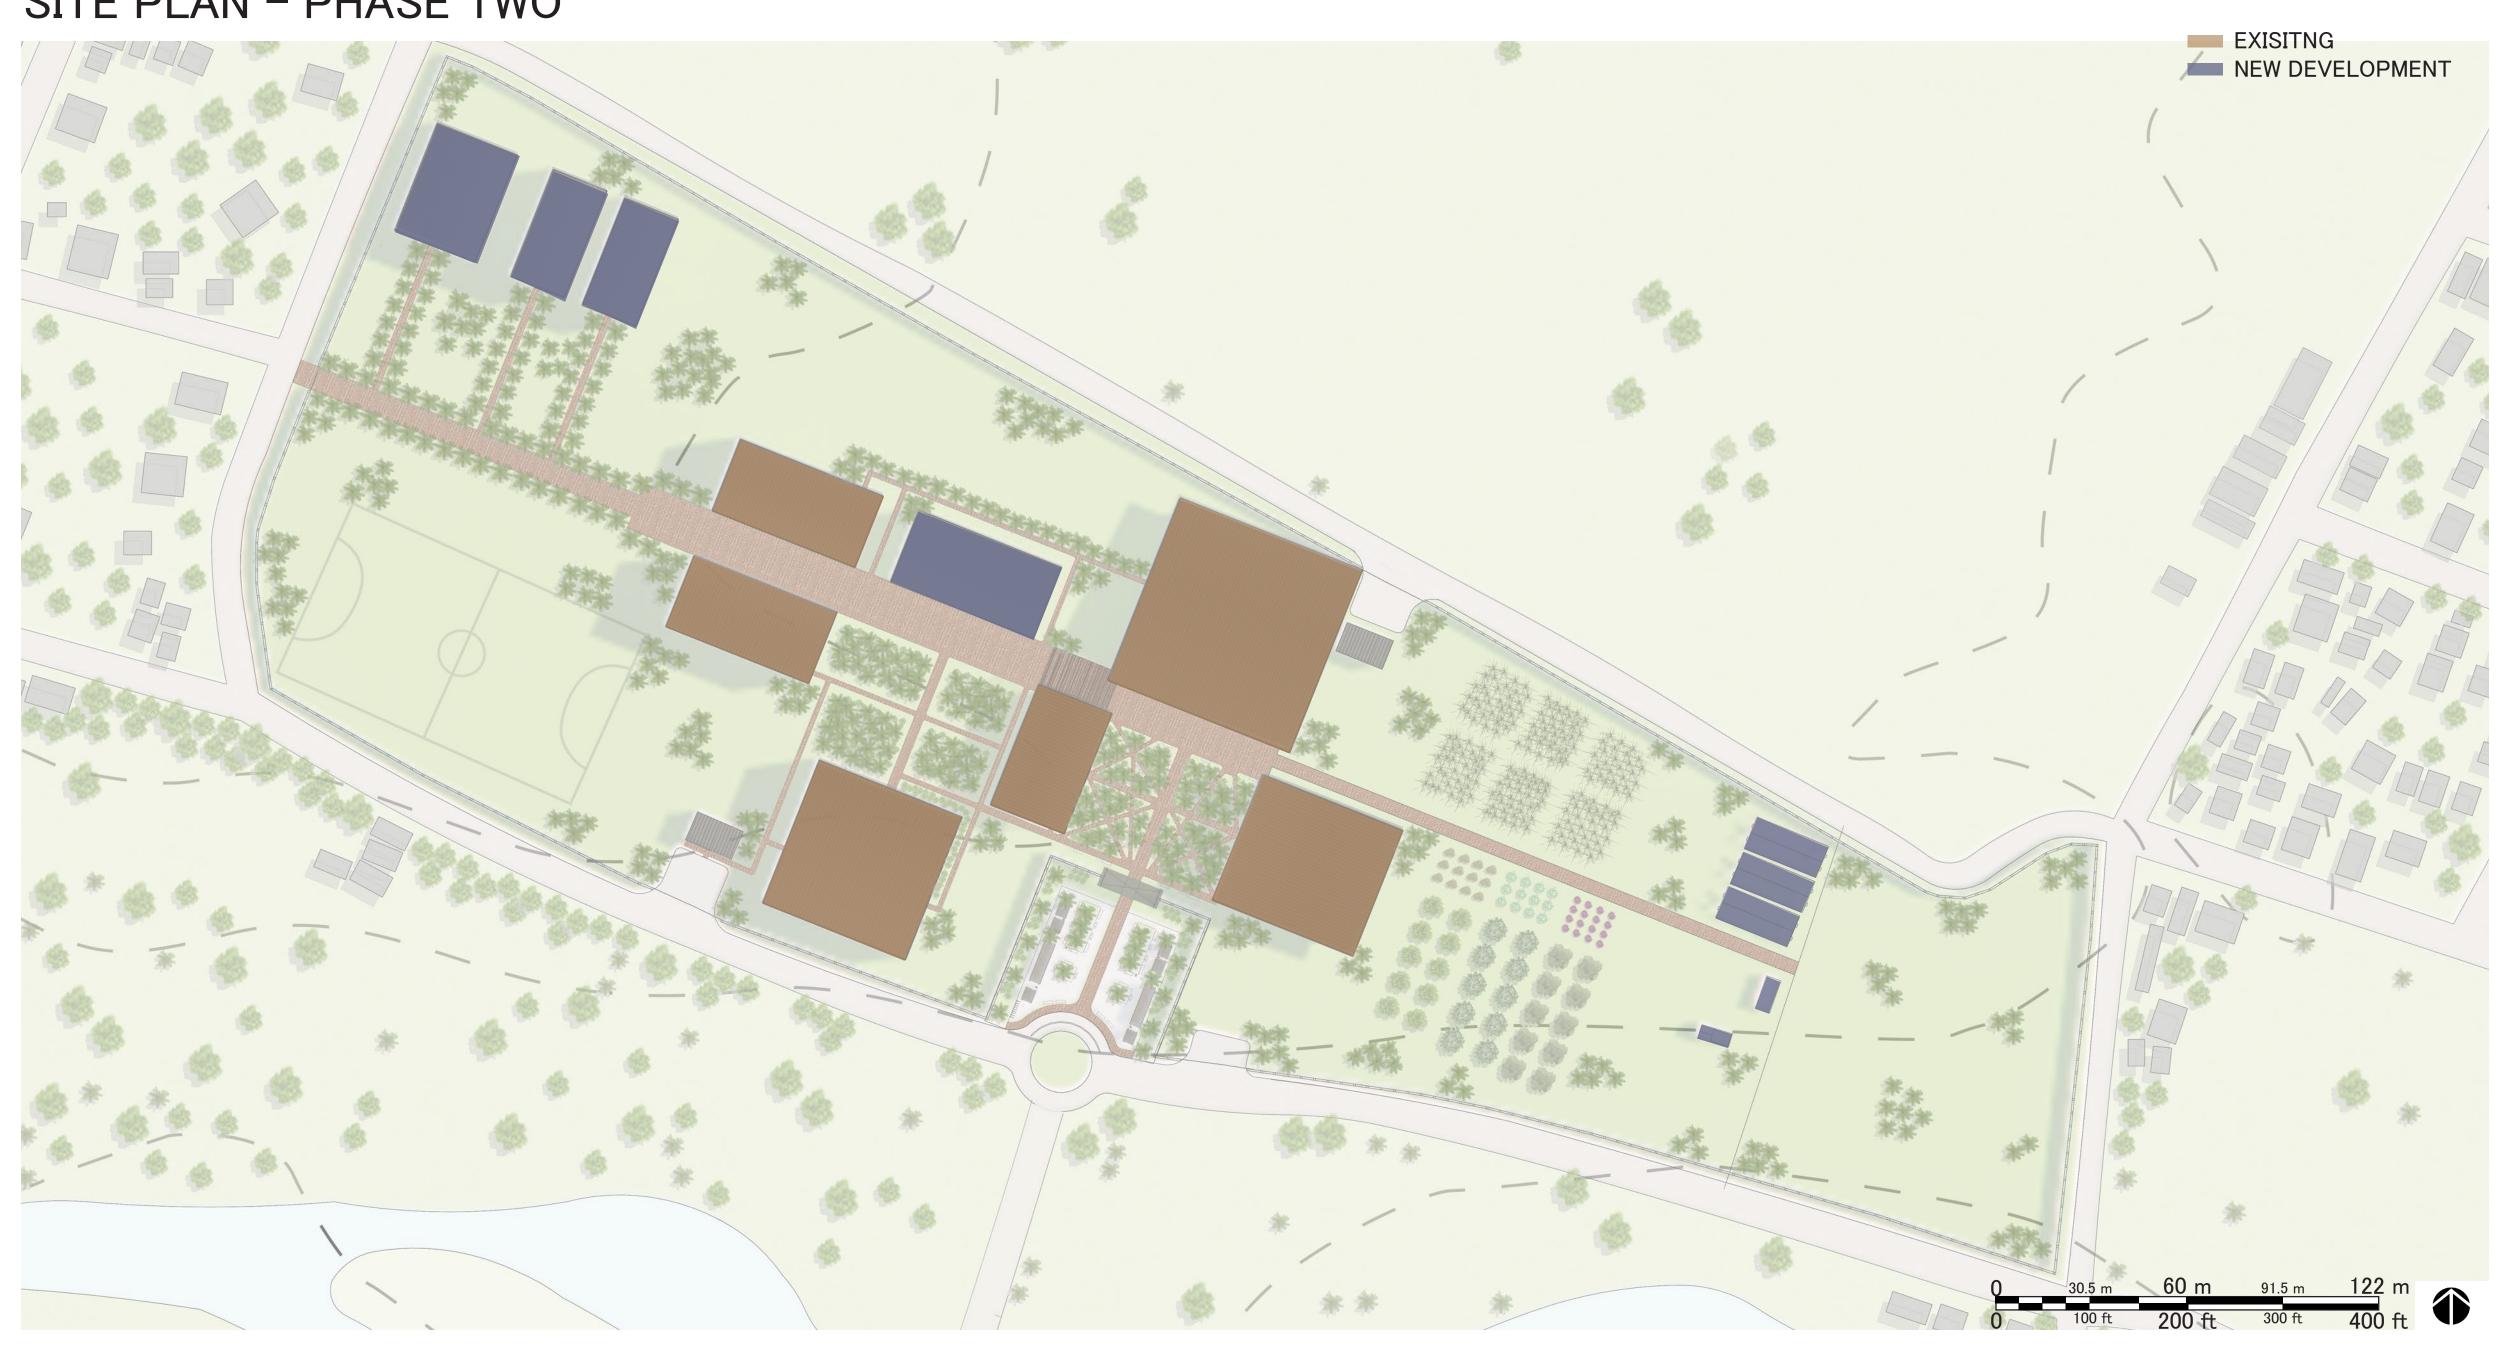

# SITE PLAN - PHASE TWO

| PHASE TWO                              | Floor Area per sq |             |                                      |
|----------------------------------------|-------------------|-------------|--------------------------------------|
| PROGRAM                                | ft per person     | # of people | Room Sq Ft                           |
| <b>Large and Small Animal Facility</b> | Y                 |             |                                      |
| Small Animal House                     |                   |             |                                      |
| Chicken coop                           | 2-3 per chicken   | 20 chickens | 40                                   |
| Chicken pen                            | 8-10 per chicken  | 20 chickens | 160                                  |
|                                        |                   |             | 2,800                                |
| Cow Shed                               |                   |             |                                      |
| Barn                                   | 35-50             |             | 4 140                                |
| Milking Station                        | 400               |             | 1 400                                |
| Wash Room                              | 50                |             | 6 300                                |
| Food Storage                           | 300               |             | 1 300                                |
| Grazing Space                          | 43,560 sq ft      |             | 4 174,240                            |
|                                        |                   |             | 175,780                              |
| Pig Stall                              |                   |             |                                      |
| Pig Stall                              | 8 per pig         | 12 pigs     | 96                                   |
| Pig Pen                                | 100 per pig       | 12 pigs     | 1,200                                |
|                                        |                   |             | 1,296                                |
| Daniel and a second                    |                   |             |                                      |
| <u>Dormitories</u>                     |                   |             |                                      |
| Student Dormitories                    | 100               |             | 200                                  |
| Work Area                              | 100               |             | 2 200                                |
| Bedroom                                | 70                |             | <ul><li>2 140</li><li>1 40</li></ul> |
| Restroom                               | 40                |             | 1 40<br>380                          |
| TOtal                                  |                   |             | 360                                  |
| Staff Dormitories                      |                   |             |                                      |
| Work Area                              | 100               |             | 1 100                                |
| Bedroom                                | 70                |             | 1 70                                 |
| Kitchen                                | 100               |             | 1 100                                |
| Restroom                               | 40                |             | 1 40                                 |
| Total                                  | 10                |             | 311                                  |
| 10141                                  |                   |             | 311                                  |
|                                        |                   |             |                                      |
| SCHOOL INFRASTR                        | UCTURE            | 13          | 88,127 SQFT                          |
|                                        |                   |             |                                      |
| MAIN SQUARE                            |                   |             | 9,000 SQFT                           |
| AGRICULTURAL INF                       | RASTRUCTURE       | 2/          | 3,676 SQFT                           |
| AGINOULI UNAL INI                      | NAOTROOTONE       |             | 0,070 001 1                          |

DORMITORIES

68,000 SQFT