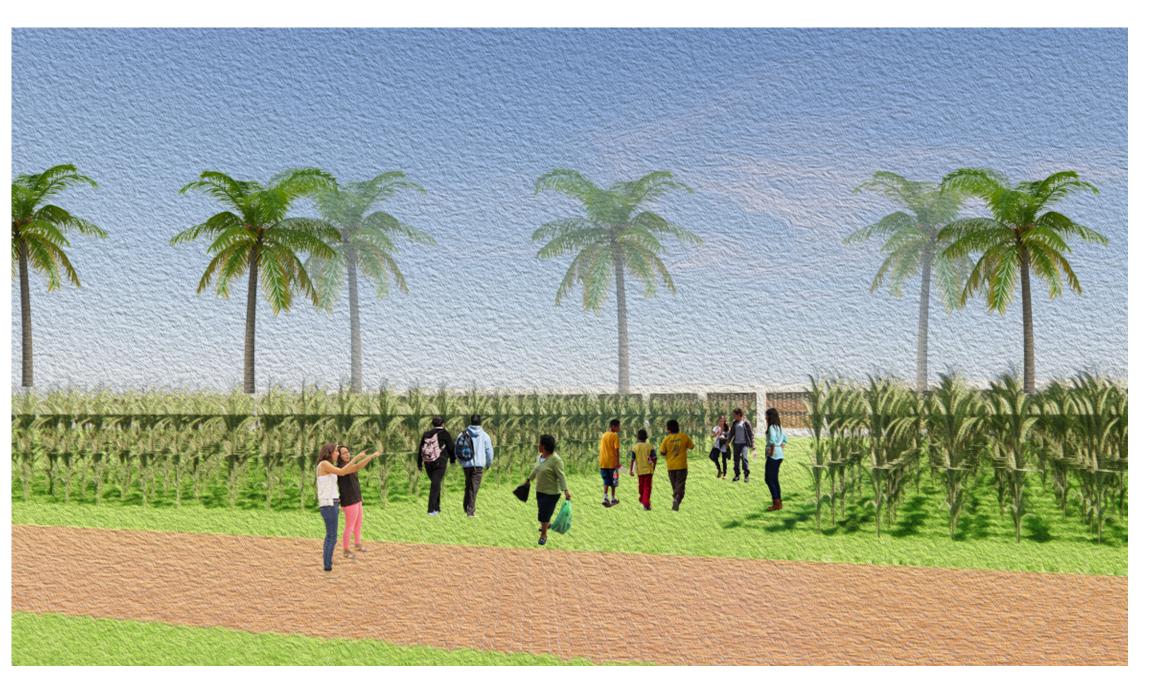

### PARQUE DE YANGA

YANGA, VERACRUZ, MEXICO

0 30.5 m 60 m 91.5 m 122 0 100 ft 200 ft 300 ft 400

# PLAZA PLAN

PALM TREES

PARLOR PALM

TI PLANT

MOONFLOWER

GOLDEN SHRIMP PLANT

### AGRICULTURE PLAN

CORN

SUGAR CANE

MANGO TREE

TUMERIC

TAMARIND TREE