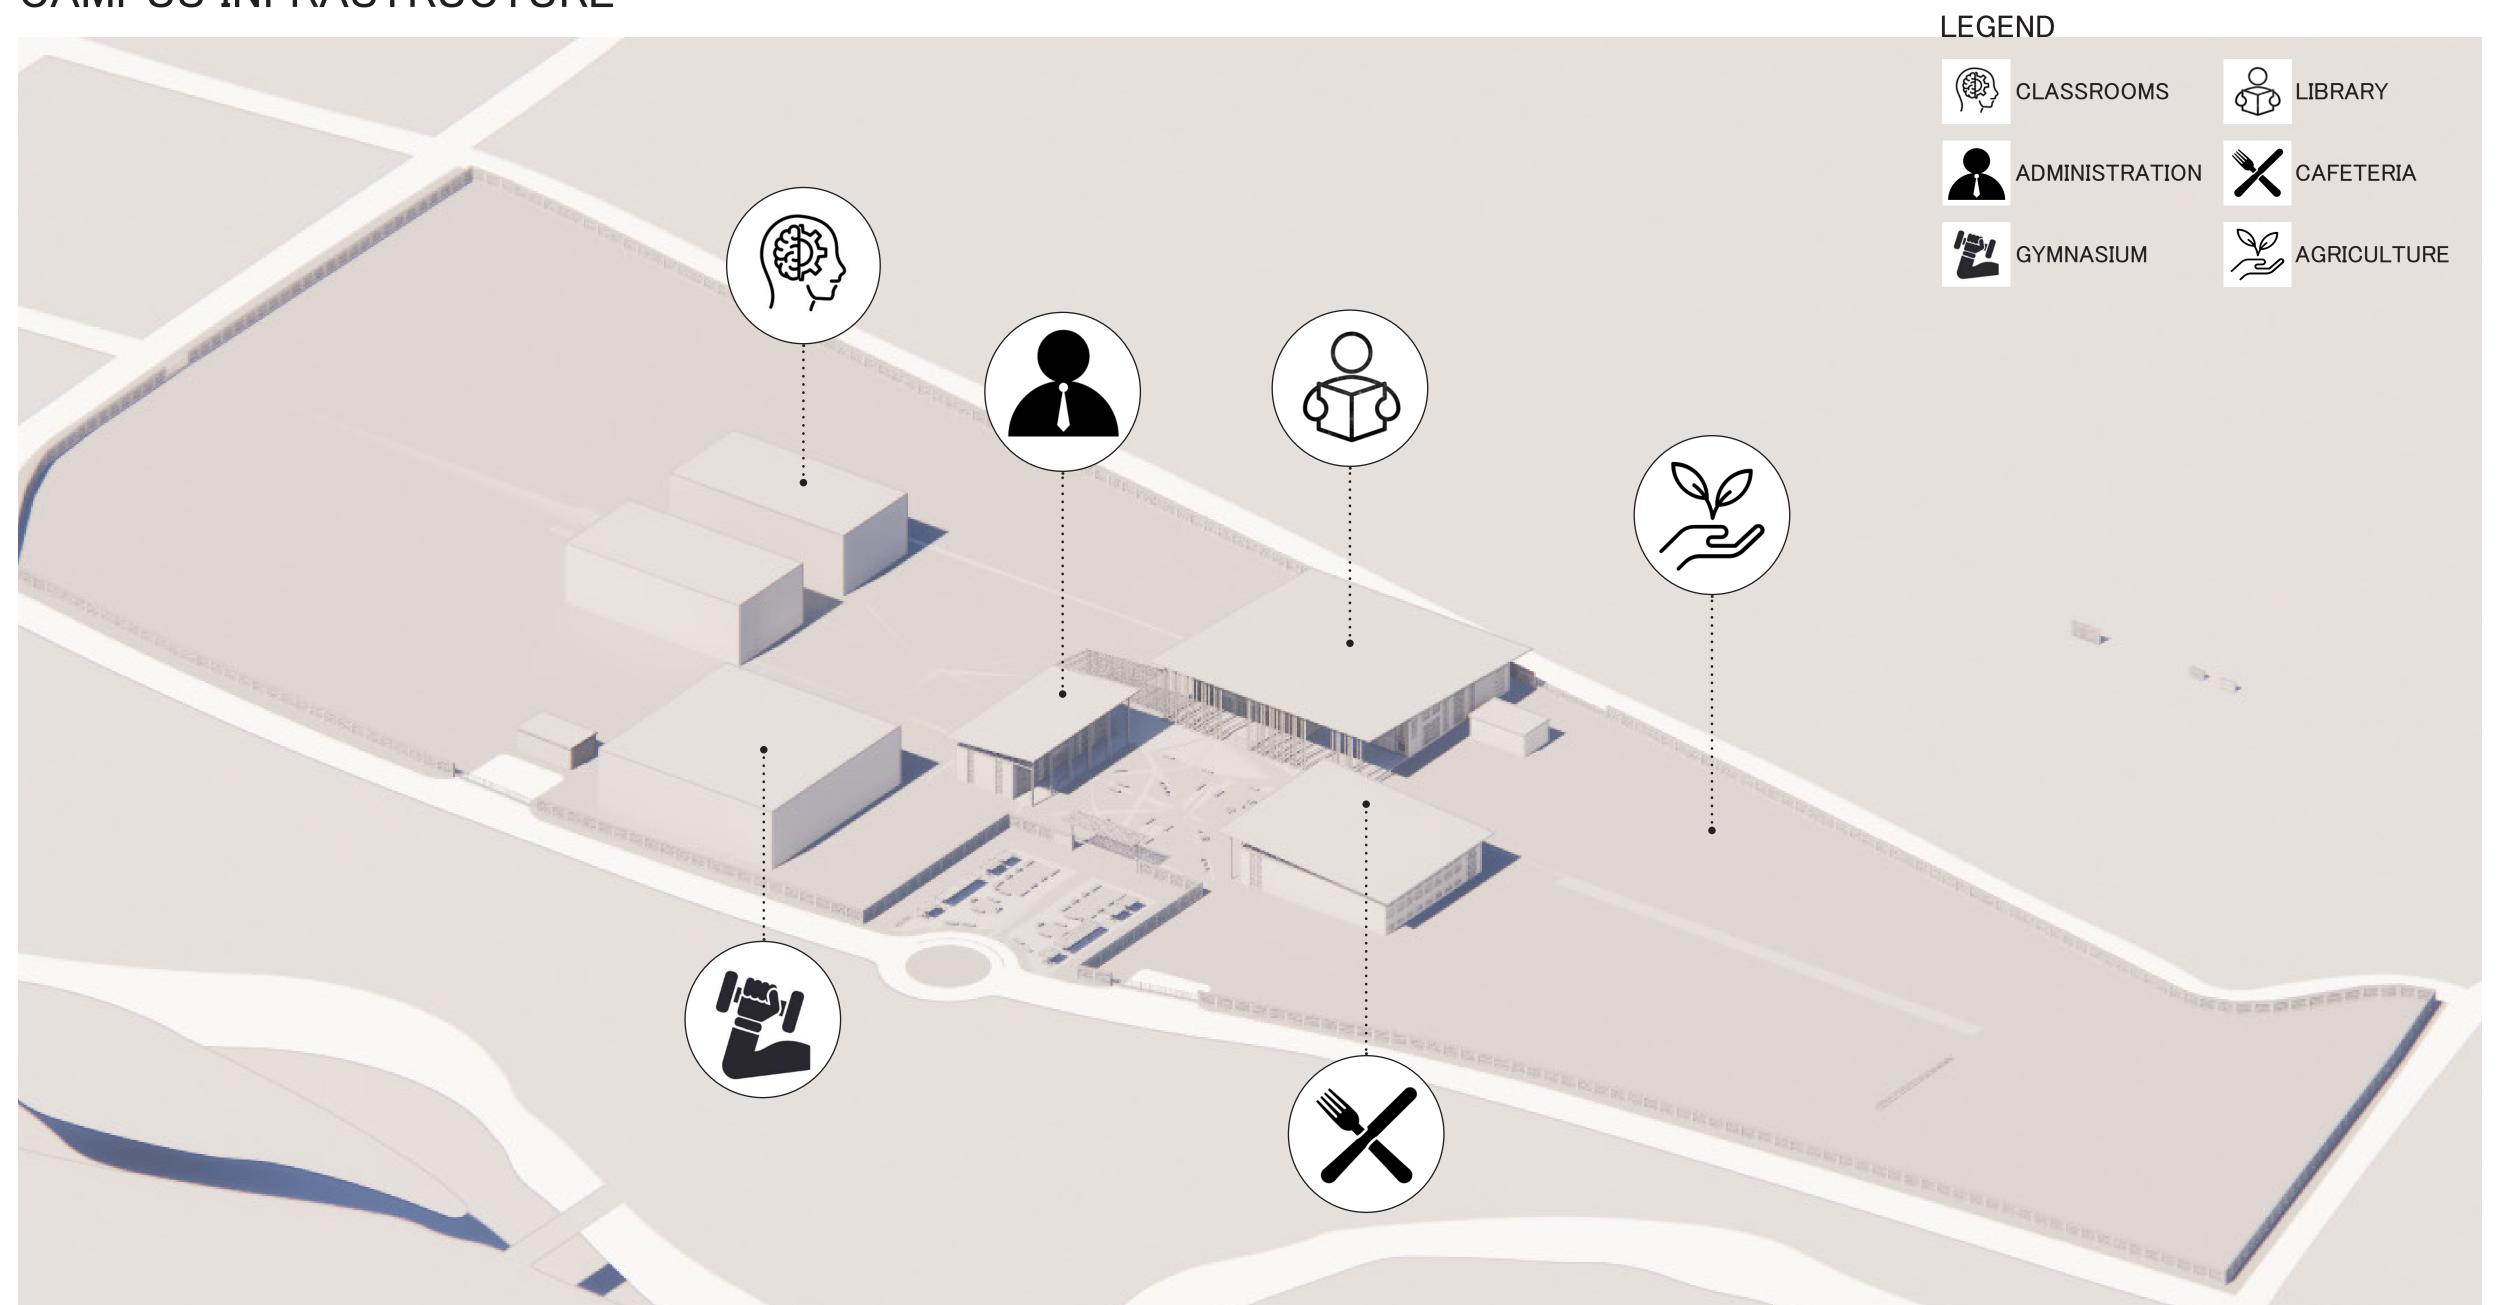

|             | 9,000 SQFT                           |
| AGRICULTURAL INF                       | RASTRUCTURE       | 2/          | 3,676 SQFT                           |
| AGINOULI UNAL INI                      | NAOTROOTONE       |             | 0,070 001 1                          |

DORMITORIES

68,000 SQFT





### SOCIAL PRODUCTION OF HOUSING

COMUNAL TEPETZINTLA, VERACRUZ, MEXICO 2015















#### PRIMARY SCHOOL IN GANDO EXTENSION

PRIMARY SCHOOL IN GANDO EXTENSION KÉRÉ ARCHITECTURE GARANGO, GANDO, BURKINA FASO 2008









### COURT

ROZANA MONTIEL ESTUDIO DE ARQUITECTURA LAGOS DE PUENTE MORENO, VERACRUZ, MEXICO 2016













### PARQUE DE YANGA

YANGA, VERACRUZ, MEXICO















0 30.5 m 60 m 91.5 m 122 0 100 ft 200 ft 300 ft 400





# CAMPUS INFRASTRUCTURE



# "ZOCALO" INFRASTRUCTURE





# PLAZA PLAN



PALM TREES



PARLOR PALM



TI PLANT



MOONFLOWER



GOLDEN SHRIMP PLANT



# PLAZA ENTRIES







# **MATERIALS**

# **ELEVATIONS**



CONCRETE



BAMBOO



BRICK



CORRUGATED METAL



CAFETERIA



ADMINISTRATION



# **ELEVATION**



AUDITORIUM/LIBRARY



BRICK LATTICE

SOLID BRICK BARRIER





BAMBOO OPENINGS

BAMBOO AS A BUILDING MATERIAL

### AGRICULTURE PLAN



CORN



SUGAR CANE



MANGO TREE



TUMERIC



TAMARIND TREE



# SITE PLAN - PHASE TWO



# CAMPUS INFRASTRUCTURE



# LIVESTOCK