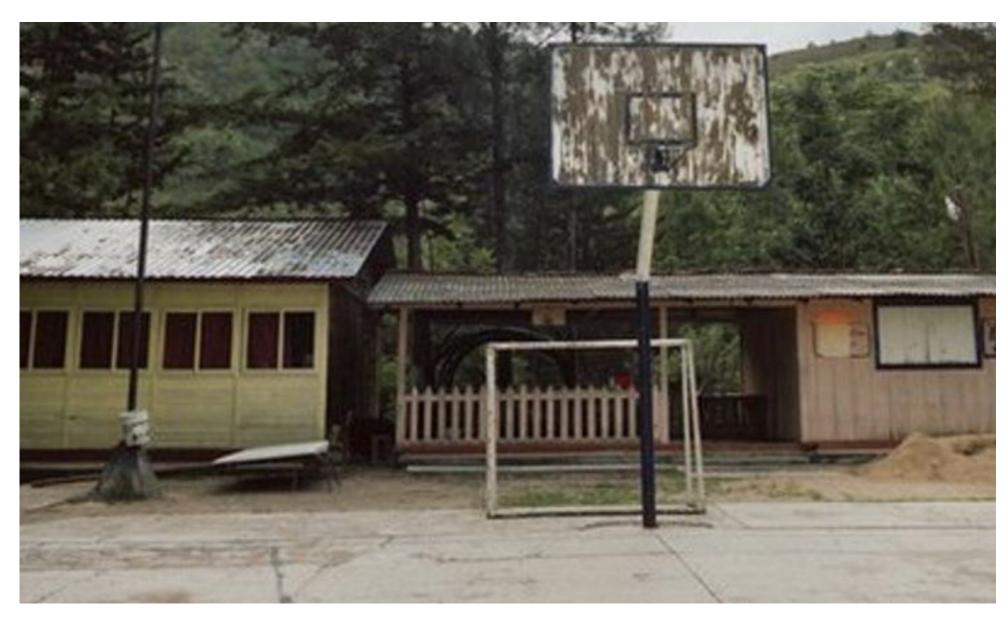

HE PLINTH





### LOCATION OF YANGA



### HISTORY OF YANGA









#### DEMOGRAPHICS OF YANGA

#### 1. GENERAL FRANCISCO PAZ

POPULATION: 918
AGES BETWEEN 12–17: 76
AVERAGE COMPLETED GRADE: 6









#### 6. CENTRO YANGA (W/ SURROUNDING NEIGHBORHOODS

POPULATION: 15,842 AGES BETWEEN 12-17: 2,479 AVERAGE COMPLETED GRADE: 6











#### 2. GENERAL ALATRISTE

POPULATION: 1142 AGES BETWEEN 12–17: 74 AVERAGE COMPLETED GRADE: 7









#### PROPOSED SITE

AREA: 27 ACRES

# LAND USE

#### LEGEND

PROPOSED SITE

AGRICULTURE

MIXED USE/RESIDENTIAL



### **VEGETATION**

#### CROPS ORNAMENTAL







TI PLANT



PARLOR PALM



MOONFLOWER



GOLDEN SHRIMP PLANT



GARDEN DALIA



AVOCADO TREE



**GUAVA TREE** 



TAMARIND TREE







PAPAYA SHRUB



SUGAR CANE



HAMELIA PATENS



TUMERIC







# AGRICULTURAL SCHOOL OF YANGA ESCUELA AGRÍCOLA DE YANGA



### WALKING RADIUS

#### LEGEND

PROPOSED SITE

— — WALKING RADIUS

ELEMENTARY SCHOOL

MIDDLE SCHOOL

MIDDLE SCHOOL



# PROGRAM

| PHASE ONE                  | Floor Area per sq |             |            |
|----------------------------|-------------------|-------------|------------|
| PROGRAM                    | ft per person     | # of people | Room Sq Ft |
| School                     |                   |             |            |
| Classrooms - History       | 20                | 30          | 600        |
| Classrooms - Math          | 20                | 30          | 600        |
| Classroms - Science        | 50                | 30          | 1,500      |
| Classrooms - Reading       | 20                | 30