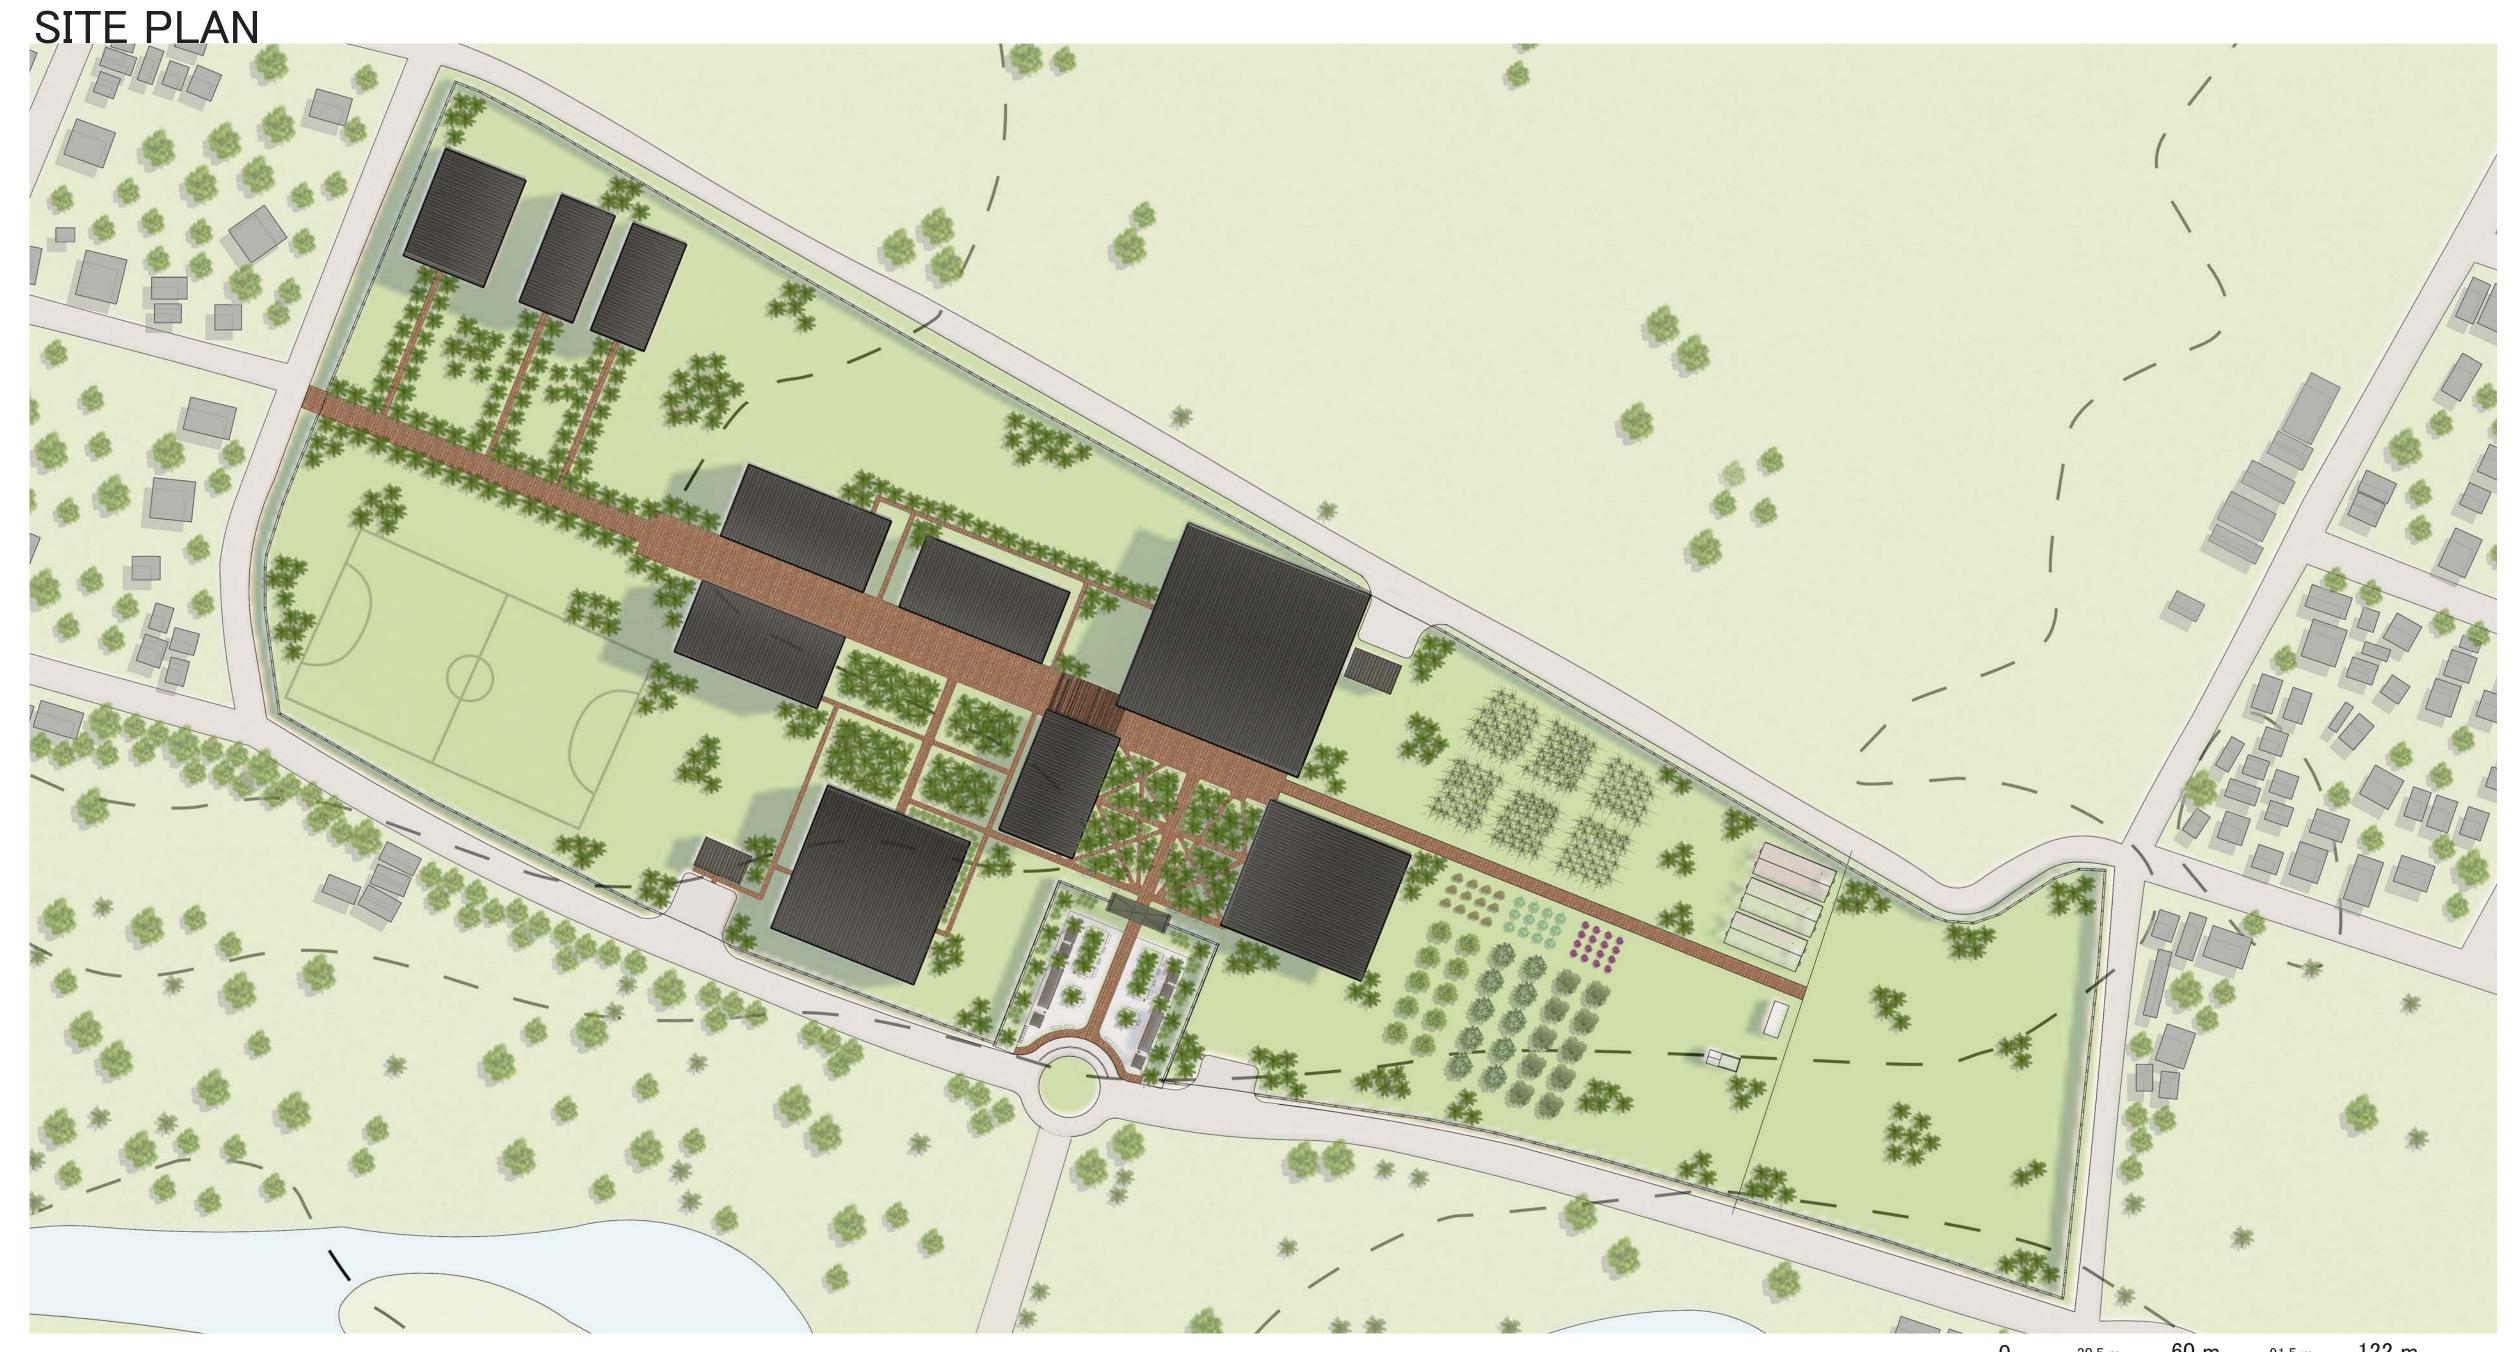

#### PROPOSED SITE

AREA: 27 ACRES

# PROGRAM

| PHASE ONE                  | Floor Area per sq |             |            |
|----------------------------|-------------------|-------------|------------|
| PROGRAM                    | ft per person     | # of people | Room Sq Ft |
| School                     |                   |             |            |
| Classrooms - History       | 20                | 30          | 600        |
| Classrooms - Math          | 20                | 30          | 600        |
| Classroms - Science        | 50                | 30          | 1,500      |
| Classrooms - Reading       | 20                | 30          | 600        |
| Classroom - Health         | 20                | 30          | 600        |
| Classroms - Art            | 50                | 30          | 1,500      |
| Classroms - Ceramics       | 50                | 15          | 750        |
| Plant Science Lab          | 50                | 30          | 1,500      |
| Computer Lab               | 50                | 20          | 1,000      |
| Small Group Room           | 20                | 6           | 120        |
| Storage                    | 300               | 1           | 300        |
| Janitor Closet             | 100               | 1           | 100        |
| Restrooms - Student Male   | 150 sq ft         | 4           | 600        |
| Restrooms - Student Female | 150 sq ft         | 4           | 600        |
| Restroom - Faculty Male    | 150 sq ft         | 1           | 300        |
| Restoom - Faculty Female   | 150 sq ft         | 1           | 300        |
|                            |                   |             | 35,100     |
| Cafeteria                  |                   |             |            |
| Kitchen                    | 200 gross         | 5           | 1,000      |
| Serving                    | 100               | 6           | 600        |
| Storage                    | 50                | 1           | 50         |
| Seating                    | 15                | 350         | 5,250      |
|                            |                   |             | 6,900      |
| Main Office                |                   |             |            |
| Reception                  | 100               | 3           | 300        |
| Offices                    | 100               | 2           | 200        |
| Lunchroom                  | 15                | 10          | 150        |
| Restroom - Faculty N       | //a 150 sq ft     | 1           | 150        |
| Restroom - Faculty F       | er 150 sq ft      | 1           | 150        |
| Restroom - Student         | 150 sq ft         | 1           | 150        |
| Conference Room            | 15                | 10          | 150        |
| Waiting Area               | 100               | 3           | 300        |
| Counselor/Career Center    |                   |             |            |
| Offices                    | 100               | 3           | 300        |
| Waiting Area               | 100               | 3           | 300        |
| Restroom - Faculty         | 150 sq ft         | 1           | 150        |
| Restroom - Student         | 150 sq ft         | 1           | 150        |
|                            |                   |             | 6,350      |
|                            |                   |             |            |

|                   |                               | Floor Area per sq |               |           |
|-------------------|-------------------------------|-------------------|---------------|-----------|
| PROGRAM           |                               | ft per person     | # of people R | oom Sq Ft |
| Gym               |                               |                   |               |           |
|                   | Gynamsium (basketbal          | l court)          |               | 4,200     |
|                   | Training Room                 | 50 gross          | 20            | 1,000     |
|                   | Restrooms - Student ${\bf N}$ | 150 sq ft         | 2             | 300       |
|                   | Restrooms - Student F         | 150 sq ft         | 2             | 300       |
|                   | Restroom - Faculty Ma         | 150 sq ft         | 1             | 150       |
|                   | Restoom - Faculty Ferr        | 150 sq ft         | 1             | 150       |
|                   | Locker Room - MS Boy          | 50 gross          | 40            | 2,000     |
|                   | Locker Room - MS Girl         | 50 gross          | 40            | 2,000     |
|                   | Locker Room - HS Boy!         | 50 gross          | 40            | 2,000     |
|                   | Locker Room - HS Girls        | 50 gross          | 40            | 2,000     |
|                   | <b>Equipment Storage</b>      | 300               | 2             | 600       |
|                   | Office                        | 100               | 2             | 200       |
|                   | Janitors                      | 100               | 1             | 100       |
|                   | Training Room                 | 100               | 20            | 2,000     |
|                   |                               |                   |               | 20,200    |
| Soccer            |                               |                   |               | 48,437.60 |
|                   |                               |                   |               | 48,437.60 |
| Main Squa         | re                            |                   |               |           |
|                   |                               |                   |               | 9,000     |
| <u>Agriulture</u> | •                             | 200 (:            | 200           | 60.000    |
| Agriculture       | e Area                        | 300 sq ft gross   | 200           | 60,000    |
|                   |                               |                   |               | 60,000    |
| Greenhous         | se                            | 50                | 40            | 1,600     |
|                   | Washroom                      | 50                | 6             | 300       |
|                   |                               |                   |               | 3,800     |

| PHASE TWO                              | Floor Area per sq |             |                                      |
|----------------------------------------|-------------------|-------------|--------------------------------------|
| PROGRAM                                | ft per person     | # of people | Room Sq Ft                           |
| <b>Large and Small Animal Facility</b> | Y                 |             |                                      |
| Small Animal House                     |                   |             |                                      |
| Chicken coop                           | 2-3 per chicken   | 20 chickens | 40                                   |
| Chicken pen                            | 8-10 per chicken  | 20 chickens | 160                                  |
|                                        |                   |             | 2,800                                |
| Cow Shed                               |                   |             |                                      |
| Barn                                   | 35-50             |             | 4 140                                |
| Milking Station                        | 400               |             | 1 400                                |
| Wash Room                              | 50                |             | 6 300                                |
| Food Storage                           | 300               |             | 1 300                                |
| Grazing Space                          | 43,560 sq ft      |             | 4 174,240                            |
|                                        |                   |             | 175,780                              |
| Pig Stall                              |                   |             |                                      |
| Pig Stall                              | 8 per pig         | 12 pigs     | 96                                   |
| Pig Pen                                | 100 per pig       | 12 pigs     | 1,200                                |
|                                        |                   |             | 1,296                                |
| Daniel and a second                    |                   |             |                                      |
| <u>Dormitories</u>                     |                   |             |                                      |
| Student Dormitories                    | 100               |             | 200                                  |
| Work Area                              | 100               |             | 2 200                                |
| Bedroom                                | 70                |             | <ul><li>2 140</li><li>1 40</li></ul> |
| Restroom                               | 40                |             | 1 40<br>380                          |
| TOtal                                  |                   |             | 360                                  |
| Staff Dormitories                      |                   |             |                                      |
| Work Area                              | 100               |             | 1 100                                |
| Bedroom                                | 70                |             | 1 70                                 |
| Kitchen                                | 100               |             | 1 100                                |
| Restroom                               | 40                |             | 1 40                                 |
| Total                                  | 10                |             | 311                                  |
| 10141                                  |                   |             | 311                                  |
|                                        |                   |             |                                      |
| SCHOOL INFRASTR                        | UCTURE            | 13          | 88,127 SQFT                          |
|                                        |                   |             |                                      |
| MAIN SQUARE                            |                   |             | 9,000 SQFT                           |
| AGRICULTURAL INF                       | RASTRUCTURE       | 2/          | 3,676 SQFT                           |
| AGINOULI UNAL INI                      | NAOTROOTONE       |             | 0,070 001 1                          |

DORMITORIES

68,000 SQFT