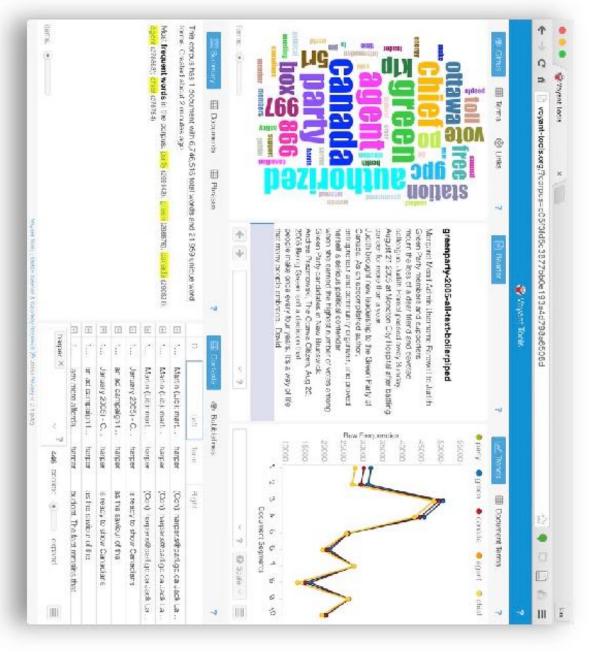

## Groups Portal The Canadian Political Parties and Political Interest

2015. On this website, you can search web archived content from 50 political parties and political interest groups, from October 2005 to March

Centre for Policy Alternatives reacted to Michael Ignatieff? Now you can check it all out. Curious how the Liberal Party of Canada responded to the 2008 financial crisis (a search for "recession" in 2008, liberal.ca)? How the Canadian

Options include:

- Basic keyword searching [Example: "Rob Ford", only Liberal.ca]
- Graphing trends over time [Example: Liberal Opposition Leaders, 2005-2015]
- Advanced search, including words in proximity to each other [Example: environmental and tax within 25 words of each other]

Below, here are all of the links for the entire time period, visualized below.

derivative datasets for researcher access with our new project. We also wanted to explore