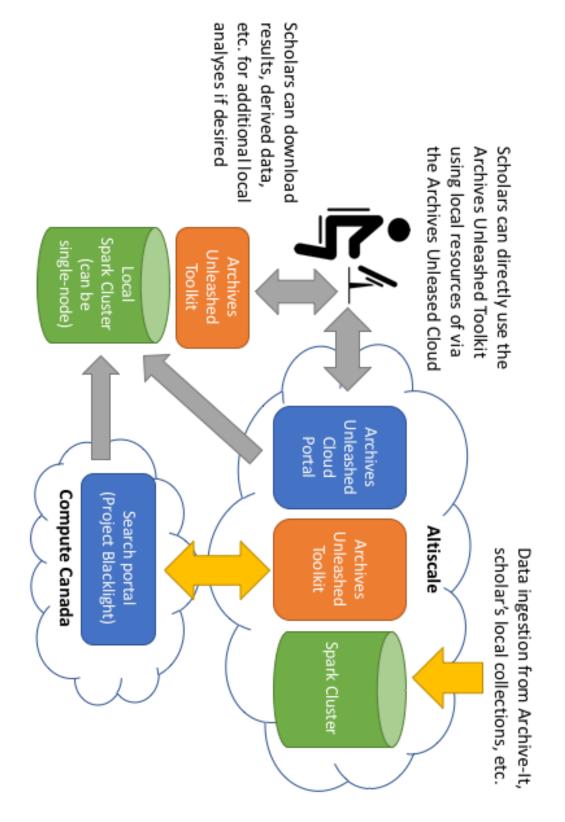

### Next Step

## The Archives Unleashed Cloud

- Under development moving Shine to a Blacklight-based system for community involvement;
- A GUI-based workbench for uploading WARCs or using Internet Archive APIs to extract derivatives from your collections to do text analysis, networks, other DH work.
- Set of regional events and workshops - with travel funding stay tuned!