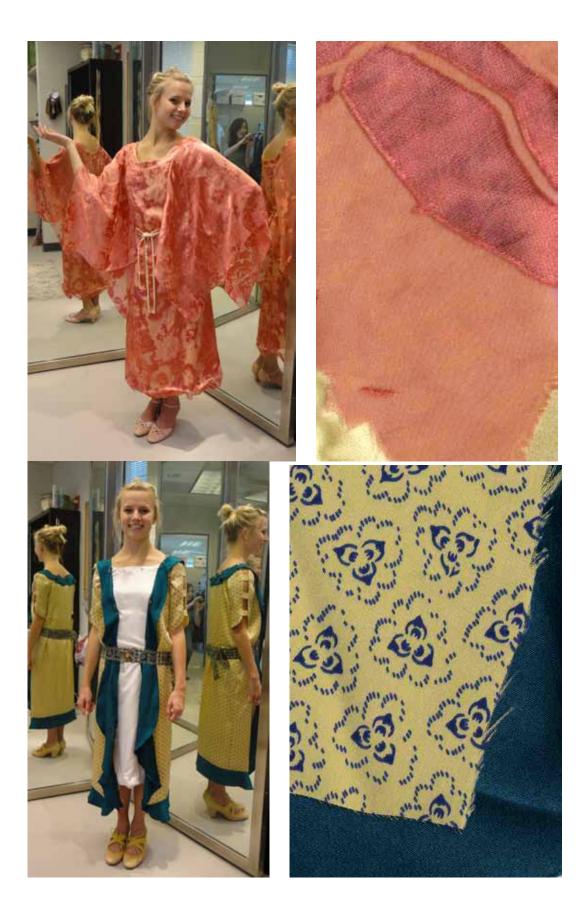

Lady Caroline Bramble's costume design underwent many changes. She is used to a high-paced glamorous life, and decides to escape to Italy with Lotty and Rose to rest and recover from her husband's untimely death. We began with the idea that her look became one of simple elegance once she arrived in Italy to signify the fact that she no longer had to put on a show for anyone, namely men. As the design process continued, K.J. wanted to continue pushing Caroline's glamour. Eventually, her clothing became a sort of elaborate shield she hid behind, most especially from her travel companions. Her costumes became high fashion, and were made of rich silks. Once we are able to see past her defense we realize that she is a lonely soul looking for love and peace of mind, a revelation that might not have been as powerful if we had decided to stick with the original plan of simplicity for the second act.

3

The final scene of the play is an evening dinner party. K.J. and I both agreed that this scene should be a glamorous event where we finally see a complete blossoming of the women. To achieve this I put the men in full tuxes and the women in rich evening gowns. I stepped away from the previous pastel palette of Italy and painted the women in rich jewel tones of elegant fully blossomed flowers. And so the play ends like a fairytale, displaying the four traveling companions in vibrant, confident hues finally at peace with their lives.