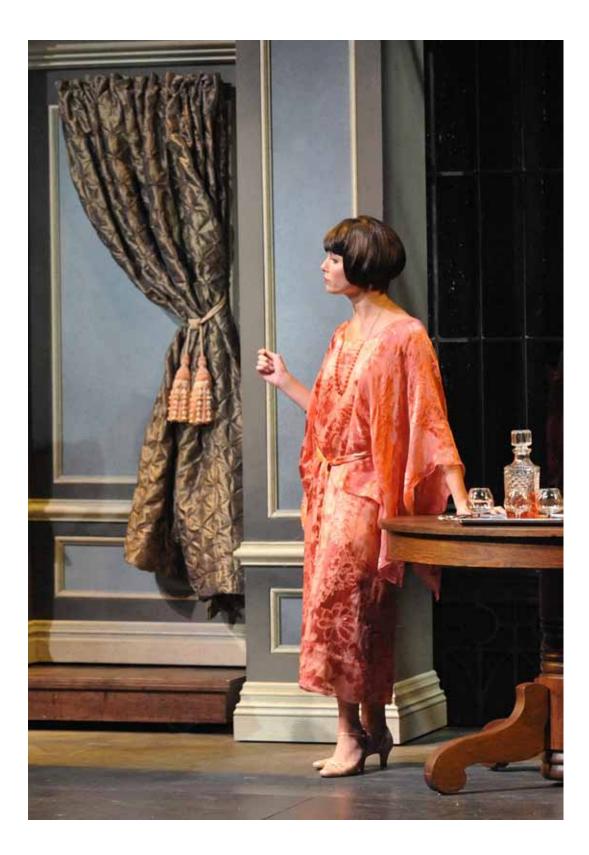

Lady Caroline Bramble's costume design underwent many changes. She is used to a high-paced glamorous life, and decides to escape to Italy with Lotty and Rose to rest and recover from her husband's untimely death. We began with the idea that her look became one of simple elegance once she arrived in Italy to signify the fact that she no longer had to put on a show for anyone, namely men. As the design process continued, K.J. wanted to continue pushing Caroline's glamour. Eventually, her clothing became a sort of elaborate shield she hid behind, most especially from her travel companions. Her costumes became high fashion, and were made of rich silks. Once we are able to see past her defense we realize that she is a lonely soul looking for love and peace of mind, a revelation that might not have been as powerful if we had decided to stick with the original plan of simplicity for the second act.