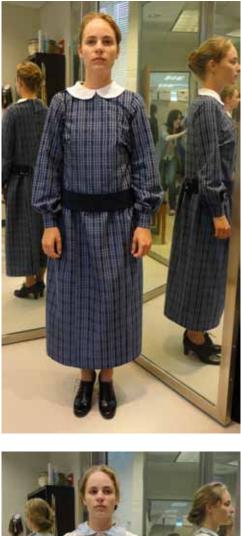

The development of Lotty and Rose's clothing was a balancing act. We had to see their differences, while still being able to see how these two women could become good friends. K.J. also felt that is was important for us to maintain some level of consistency in the detail and styling of the costume designs for each character as the play progressed. This idea translated into fluttery collars and ruffles for Lotty, and high modest collars and long sleeves for Rose. The breaking down of these elements was one tool used to show the inner changes of heart happening to these women.