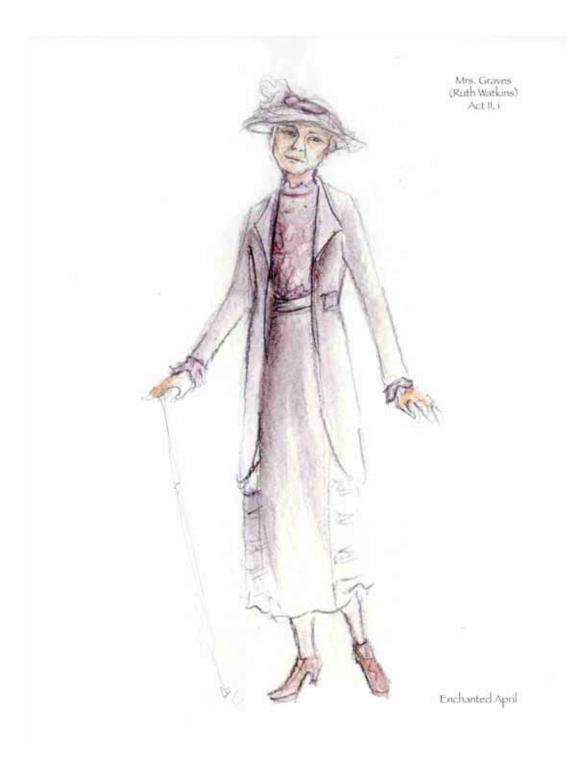

2

Mrs. Graves, the final companion on the journey to Italy, seems rather cynical and cantankerous at first, but she reveals herself as a discerning and loyal friend by the end of the play. Her costume design supported this through a softening of fabrics and a lightening of layers as the play progressed. It was important that Mrs. Graves always maintained a sense of elegance. She is, after all, a well-to-do educated woman who has seen the world. I tried to achieve that by keeping her designs fairly simple with a few elegant details in terms of trims and accessories.

# Chapter 3: Costume Sketches

Preliminary Sketches:

Enchanted April

Enchanted April

Mrs.Graves I,vi

Mrs.Graves II,ii

Mrs. Graves

Frederick Arnott 11,iv