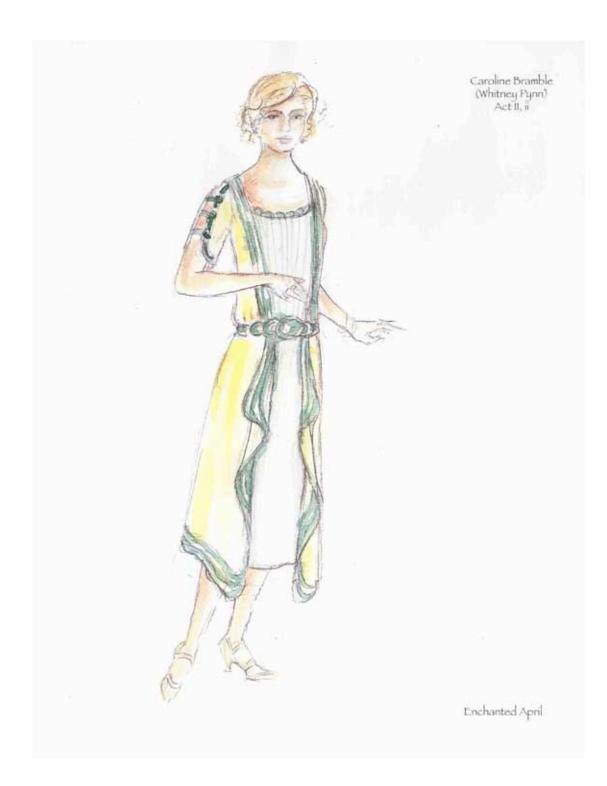

Lady Caroline Bramble's costume design underwent many changes. She is used to a high-paced glamorous life, and decides to escape to Italy with Lotty and Rose to rest and recover from her husband's untimely death. We began with the idea that her look became one of simple elegance once she arrived in Italy to signify the fact that she no longer had to put on a show for anyone, namely men. As the design process continued, K.J. wanted to continue pushing Caroline's glamour. Eventually, her clothing became a sort of elaborate shield she hid behind, most especially from her travel companions. Her costumes became high fashion, and were made of rich silks. Once we are able to see past her defense we realize that she is a lonely soul looking for love and peace of mind, a revelation that might not have been as powerful if we had decided to stick with the original plan of simplicity for the second act.

Costanza II,í

Revised Preliminary Sketches:

Lotty Wilton Act II, iii ß, Enchanted April

Caroline Bramble Act II, ii

Enchanted April

Caroline Bramble Act II, iii

Enchanted April