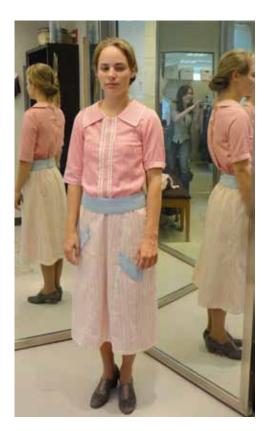

The development of Lotty and Rose's clothing was a balancing act. We had to see their differences, while still being able to see how these two women could become good friends. K.J. also felt that is was important for us to maintain some level of consistency in the detail and styling of the costume designs for each character as the play progressed. This idea translated into fluttery collars and ruffles for Lotty, and high modest collars and long sleeves for Rose. The breaking down of these elements was one tool used to show the inner changes of heart happening to these women.