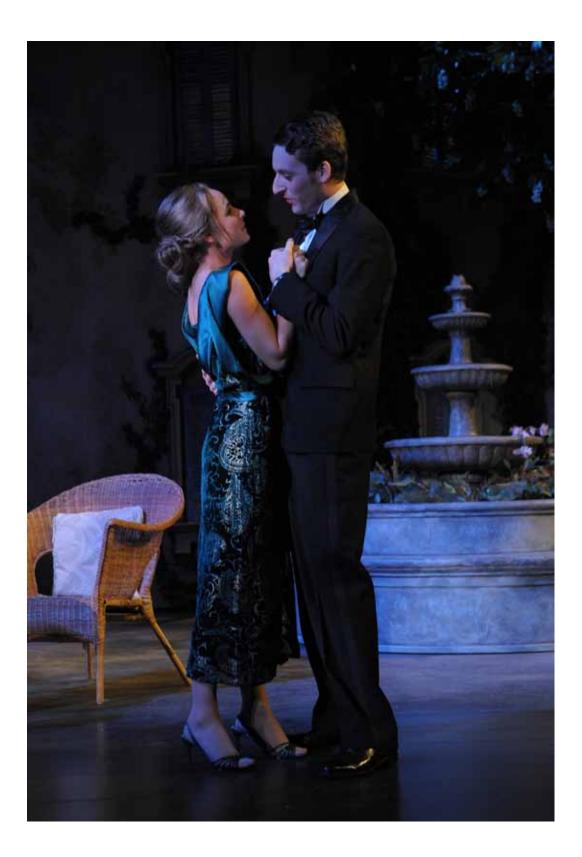

3

The final scene of the play is an evening dinner party. K.J. and I both agreed that this scene should be a glamorous event where we finally see a complete blossoming of the women. To achieve this I put the men in full tuxes and the women in rich evening gowns. I stepped away from the previous pastel palette of Italy and painted the women in rich jewel tones of elegant fully blossomed flowers. And so the play ends like a fairytale, displaying the four traveling companions in vibrant, confident hues finally at peace with their lives.