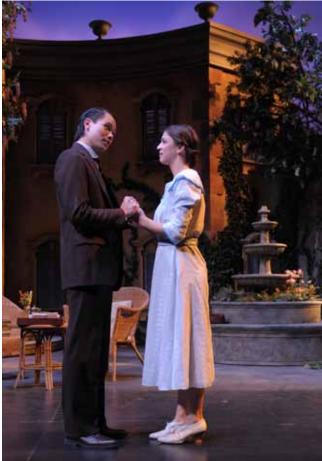

The development of Lotty and Rose's clothing was a balancing act. We had to see their differences, while still being able to see how these two women could become good friends. K.J. also felt that is was important for us to maintain some level of consistency in the detail and styling of the costume designs for each character as the play progressed. This idea translated into fluttery collars and ruffles for Lotty, and high modest collars and long sleeves for Rose. The breaking down of these elements was one tool used to show the inner changes of heart happening to these women.

Though the play focuses on these four women, the men are also to be considered. In the beginning of the play, the two husbands are seen as the misunderstanding oppressors whom Lotty and Rose must escape. The one exception is Wilding, the Italian villa's owner. I approached his costume as if he were our first glimpse of Italy. At first he wore tan pants with a white shirt and ascot, but we eventually changed his shirt to a mauve tint, which pulled him further into the world of London while still giving him visual warmth. K.J. and I had several discussions about Wilding's progression. While the rest of the characters come to the villa as an escape, it is home for him. However, it is a home where his parents are no longer alive that holds memories of his struggle to recover from the trauma of the war. As such, I designed his second act costume to be comfortable but somewhat more restricted initially. However, like everyone else he eventually drops his guard under the peaceful influence of the Italian villa. Even Mellersh and Frederick, the husbands of Lotty and Rose, fall under the magic of San Salvatore. They have relinquished their roles as the all-knowing providers and begin to listen and understand their wives.