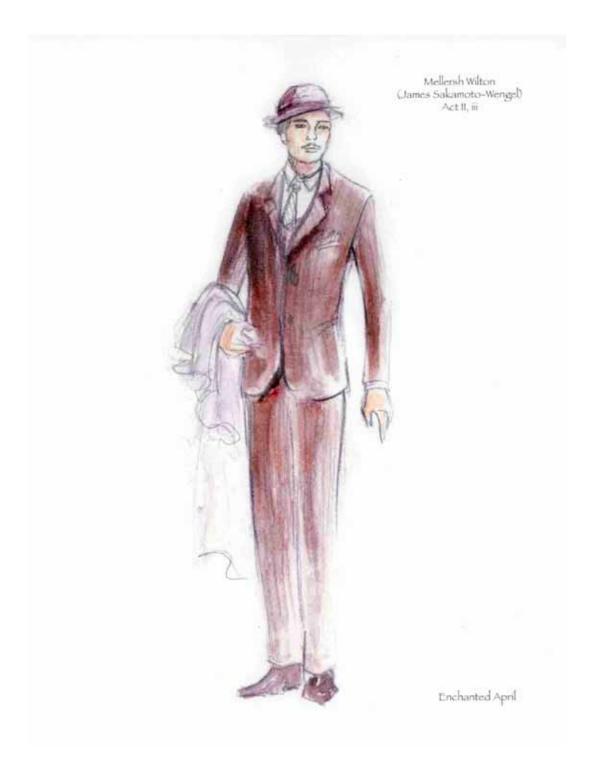

Though the play focuses on these four women, the men are also to be considered. In the beginning of the play, the two husbands are seen as the misunderstanding oppressors whom Lotty and Rose must escape. The one exception is Wilding, the Italian villa's owner. I approached his costume as if he were our first glimpse of Italy. At first he wore tan pants with a white shirt and ascot, but we eventually changed his shirt to a mauve tint, which pulled him further into the world of London while still giving him visual warmth. K.J. and I had several discussions about Wilding's progression. While the rest of the characters come to the villa as an escape, it is home for him. However, it is a home where his parents are no longer alive that holds memories of his struggle to recover from the trauma of the war. As such, I designed his second act costume to be comfortable but somewhat more restricted initially. However, like everyone else he eventually drops his guard under the peaceful influence of the Italian villa. Even Mellersh and Frederick, the husbands of Lotty and Rose, fall under the magic of San Salvatore. They have relinquished their roles as the all-knowing providers and begin to listen and understand their wives.