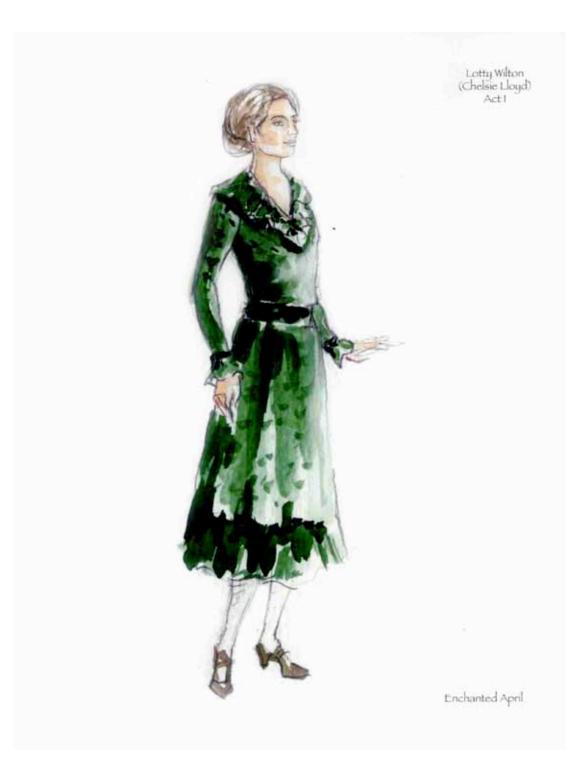

The development of Lotty and Rose's clothing was a balancing act. We had to see their differences, while still being able to see how these two women could become good friends. K.J. also felt that is was important for us to maintain some level of consistency in the detail and styling of the costume designs for each character as the play progressed. This idea translated into fluttery collars and ruffles for Lotty, and high modest collars and long sleeves for Rose. The breaking down of these elements was one tool used to show the inner changes of heart happening to these women.