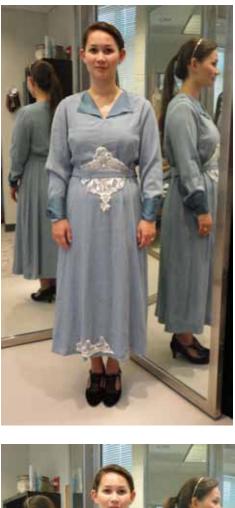

s is very similar in style, and can be seen in the production photo section of this document.









In the fitting photo above you can see the first wig option we tried for Lady Caroline. When we got to dress rehearsals, we felt that the wig was too obviously synthetic. As the actor could not cut her hair due to a previous commitment, we had to either create a sleek enough hairstyle or find another wig. Our attempts at a hairstyle were not quite successful, but fortunately we had ordered the first wig in dark brunette as well. We tried the brunette wig in rehearsals and it worked so well that we decided to use it in the show it since it felt more real while adding a certain level of mystery and mood to the character. The new wig can be seen in the production photos in this document.



































In the script, the dress that Costanza wears in the left picture is meant to be the same dress that Mrs. Graves has worn in the scene before. We decided to build just one dress fitted to the actor that played Mrs. Graves and have Olivia Brann, the actor playing Costanza, put the dress on during the scene change. The dress was a little big for Olivia, but that worked well with the idea that the dress was borrowed from Mrs. Graves.









## Chapter 7: Production Photos

































## Bibliography

- Aubenas, Sylvie et.al. <u>Elegance: The Seeberger Brothers and the Birth of Fashion</u> <u>Photography</u>. San Francisco: Chronicle Books, 2007.
- Bell, C. Jeanenne. <u>Answers to Questions About Old Jewelry 1840-1950</u>. Iola: Krause Publ