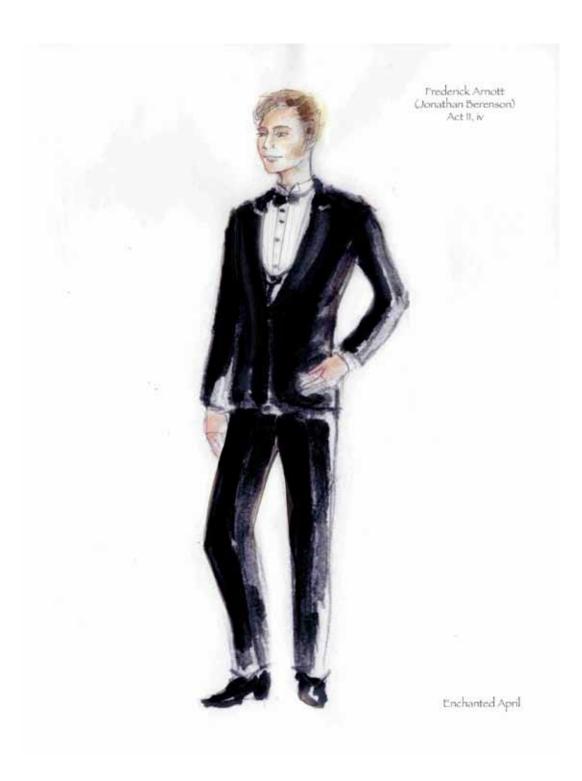

3

The final scene of the play is an evening dinner party. K.J. and I both agreed that this scene should be a glamorous event where we finally see a complete blossoming of the women. To achieve this I put the men in full tuxes and the women in rich evening gowns. I stepped away from the previous pastel palette of Italy and painted the women in rich jewel tones of elegant fully blossomed flowers. And so the play ends like a fairytale, displaying the four traveling companions in vibrant, confident hues finally at peace with their lives.

# Chapter 3: Costume Sketches

Preliminary Sketches:

Enchanted April

Enchanted April

Mrs.Graves I,vi

Mrs.Graves II,ii

Mrs. Graves

Frederick Arnott 11,iv