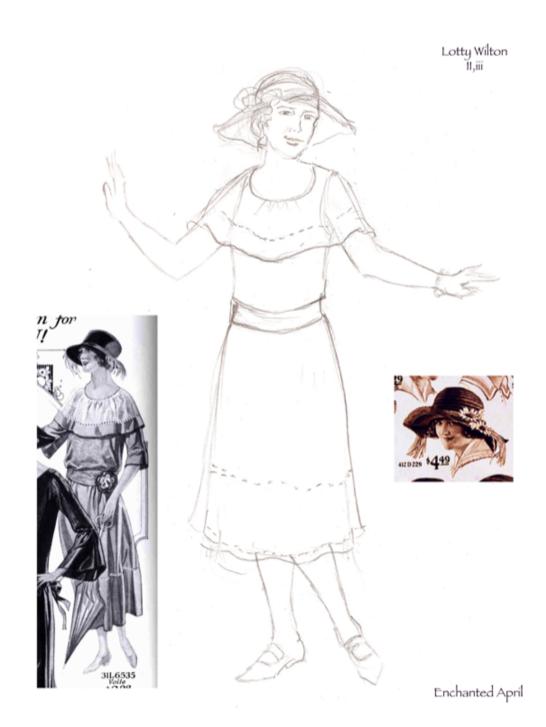

The development of Lotty and Rose's clothing was a balancing act. We had to see their differences, while still being able to see how these two women could become good friends. K.J. also felt that is was important for us to maintain some level of consistency in the detail and styling of the costume designs for each character as the play progressed. This idea translated into fluttery collars and ruffles for Lotty, and high modest collars and long sleeves for Rose. The breaking down of these elements was one tool used to show the inner changes of heart happening to these women.