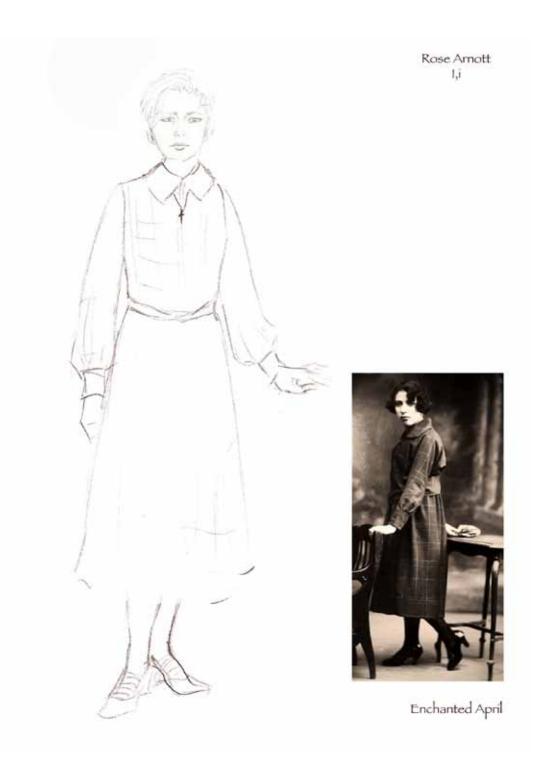

The development of Lotty and Rose's clothing was a balancing act. We had to see their differences, while still being able to see how these two women could become good friends. K.J. also felt that is was important for us to maintain some level of consistency in the detail and styling of the costume designs for each character as the play progressed. This idea translated into fluttery collars and ruffles for Lotty, and high modest collars and long sleeves for Rose. The breaking down of these elements was one tool used to show the inner changes of heart happening to these women.