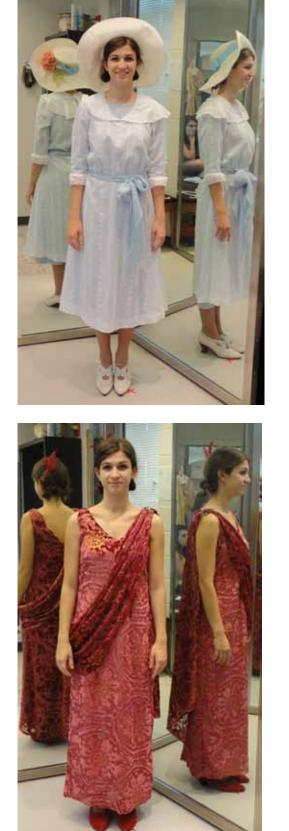

<br>Black vest<br>Black pinstripe pants<br>Black shoes<br>Black cap<br>1 White button up shirt<br>Charcoal vest<br>Charcoal pants<br>Black shoes<br>1 Light tan button up shirt<br>Tan pants                   |  |
| Shane O.    | London Servant | 1 White button up shirt<br>Black vest<br>Black pinstripe pants<br>Black shoes<br>Black cap<br>1 White button up shirt<br>Charcoal vest<br>Charcoal pants<br>Black shoes<br>1 Light tan button up shirt<br>Tan pants<br>Tan suspenders |  |
| Shane O.    | London Servant | 1 White button up shirt<br>Black vest<br>Black pinstripe pants<br>Black shoes<br>Black cap<br>1 White button up shirt<br>Charcoal vest<br>Charcoal pants<br>Black shoes<br>1 Light tan button up shirt<br>Tan pants                   |  |

## Chapter 6: Costume Fittings Photos































The fitting photo to the right shows the first idea for Rose's Act 2, Scene 3 costume. The change into this costume was very quick, so we planned to simply have the actor remove the long sleeve blouse from the previous costume to reveal a different blouse underneath. However, the end result felt very mismatched and did not seem to be a drastic enough change. Fortunately, a transition scene had been added giving the actor enough time to completely change dresses. Therefore, we decided to change this look completely to the off-white dress with blue trimming pictured on the left. Unfortunately, this dress was actually a vintage dress from the period and began to rip during dress rehearsals, forcing us to find another dress. The replacement dress is very similar in style, and