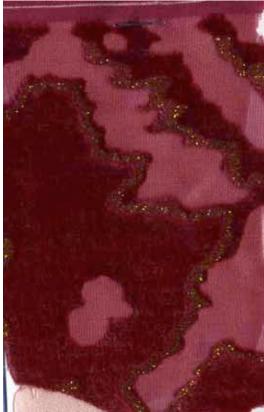

Lady Caroline Bramble's costume design underwent many changes. She is used to a high-paced glamorous life, and decides to escape to Italy with Lotty and Rose to rest and recover from her husband's untimely death. We began with the idea that her look became one of simple elegance once she arrived in Italy to signify the fact that she no longer had to put on a show for anyone, namely men. As the design process continued, K.J. wanted to continue pushing Caroline's glamour. Eventually, her clothing became a sort of elaborate shield she hid behind, most especially from her travel companions. Her costumes became high fashion, and were made of rich silks. Once we are able to see past her defense we realize that she is a lonely soul looking for love and peace of mind, a revelation that might not have been as powerful if we had decided to stick with the original plan of simplicity for the second act.