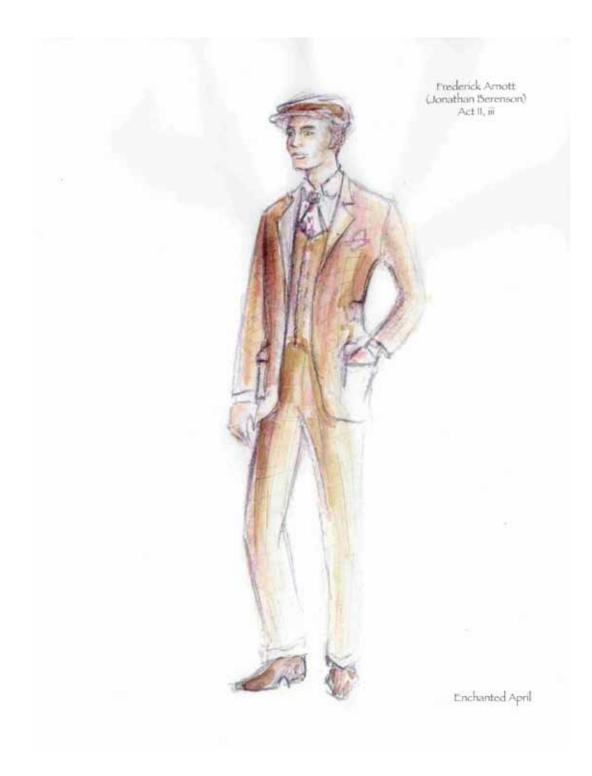

Though the play focuses on these four women, the men are also to be considered. In the beginning of the play, the two husbands are seen as the misunderstanding oppressors whom Lotty and Rose must escape. The one exception is Wilding, the Italian villa's owner. I approached his costume as if he were our first glimpse of Italy. At first he wore tan pants with a white shirt and ascot, but we eventually changed his shirt to a mauve tint, which pulled him further into the world of London while still giving him visual warmth. K.J. and I had several discussions about Wilding's progression. While the rest of the characters come to the villa as an escape, it is home for him. However, it is a home where his parents are no longer alive that holds memories of his struggle to recover from the trauma of the war. As such, I designed his second act costume to be comfortable but somewhat more restricted initially. However, like everyone else he eventually drops his guard under the peaceful influence of the Italian villa. Even Mellersh and Frederick, the husbands of Lotty and Rose, fall under the magic of San Salvatore. They have relinquished their roles as the all-knowing providers and begin to listen and understand their wives.