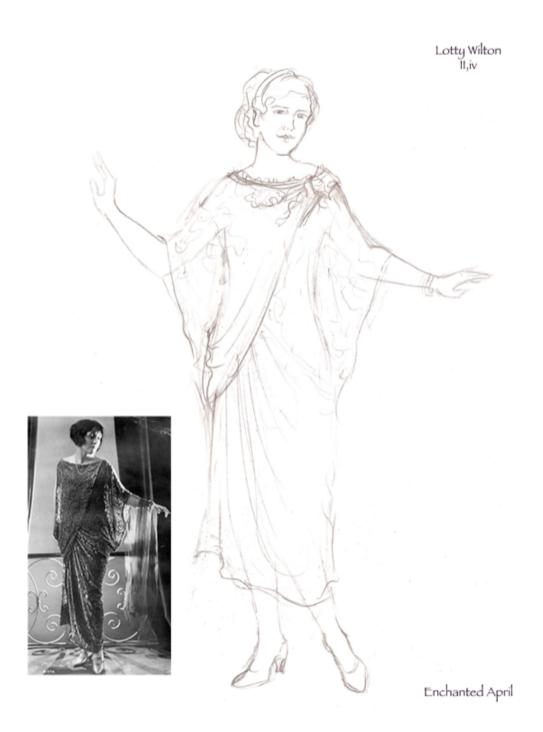

Lady Caroline Bramble's costume design underwent many changes. She is used to a high-paced glamorous life, and decides to escape to Italy with Lotty and Rose to rest and recover from her husband's untimely death. We began with the idea that her look became one of simple elegance once she arrived in Italy to signify the fact that she no longer had to put on a show for anyone, namely men. As the design process continued, K.J. wanted to continue pushing Caroline's glamour. Eventually, her clothing became a sort of elaborate shield she hid behind, most especially from her travel companions. Her costumes became high fashion, and were made of rich silks. Once we are able to see past her defense we realize that she is a lonely soul looking for love and peace of mind, a revelation that might not have been as powerful if we had decided to stick with the original plan of simplicity for the second act.

3

The final scene of the play is an evening dinner party. K.J. and I both agreed that this scene should be a glamorous event where we finally see a complete blossoming of the women. To achieve this I put the men in full tuxes and the women in rich evening gowns. I stepped away from the previous pastel palette of Italy and painted the women in rich jewel tones of elegant fully blossomed flowers. And so the play ends like a fairytale, displaying the four traveling companions in vibrant, confident hues finally at peace with their lives.