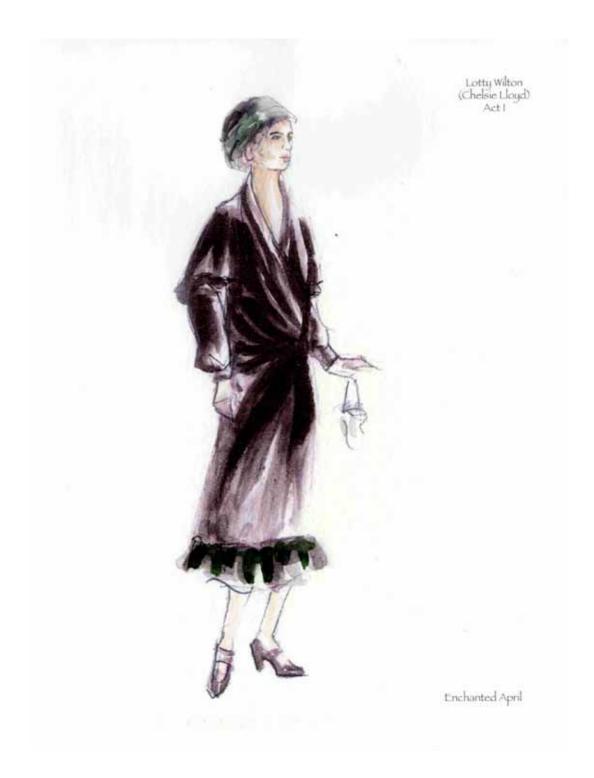

The development of Lotty and Rose's clothing was a balancing act. We had to see their differences, while still being able to see how these two women could become good friends. K.J. also felt that is was important for us to maintain some level of consistency in the detail and styling of the costume designs for each character as the play progressed. This idea translated into fluttery collars and ruffles for Lotty, and high modest collars and long sleeves for Rose. The breaking down of these elements was one tool used to show the inner changes of heart happening to these women.