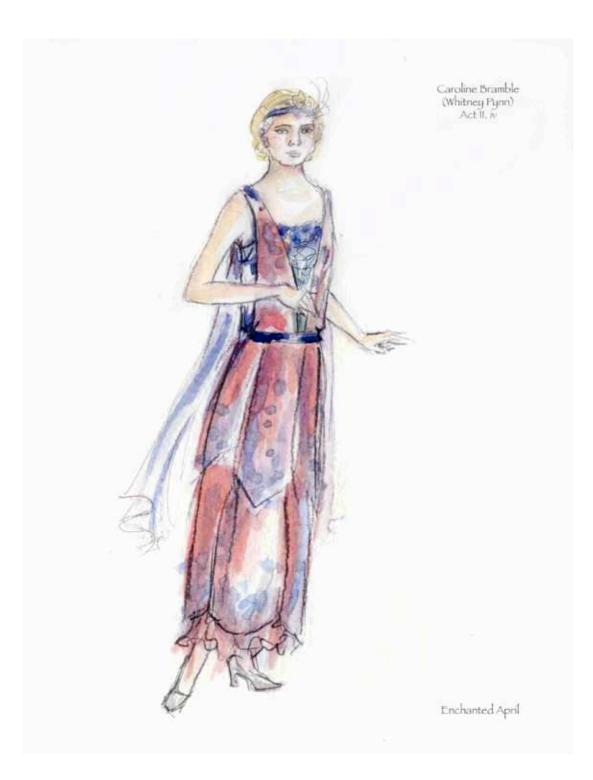

Lady Caroline Bramble's costume design underwent many changes. She is used to a high-paced glamorous life, and decides to escape to Italy with Lotty and Rose to rest and recover from her husband's untimely death. We began with the idea that her look became one of simple elegance once she arrived in Italy to signify the fact that she no longer had to put on a show for anyone, namely men. As the design process continued, K.J. wanted to continue pushing Caroline's glamour. Eventually, her clothing became a sort of elaborate shield she hid behind, most especially from her travel companions. Her costumes became high fashion, and were made of rich silks. Once we are able to see past her defense we realize that she is a lonely soul looking for love and peace of mind, a revelation that might not have been as powerful if we had decided to stick with the original plan of simplicity for the second act.

3

The final scene of the play is an evening dinner party. K.J. and I both agreed that this scene should be a glamorous event where we finally see a complete blossoming of the women. To achieve this I put the men in full tuxes and the women in rich evening gowns. I stepped away from the previous pastel palette of Italy and painted the women in rich jewel tones of elegant fully blossomed flowers. And so the play ends like a fairytale, displaying the four traveling companions in vibrant, confident hues finally at peace with their lives.