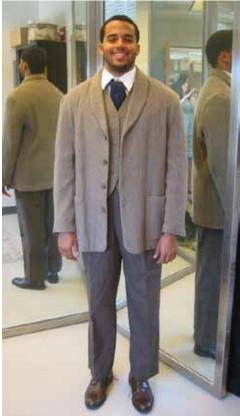

The development of Lotty and Rose's clothing was a balancing act. We had to see their differences, while still being able to see how these two women could become good friends. K.J. also felt that is was important for us to maintain some level of consistency in the detail and styling of the costume designs for each character as the play progressed. This idea translated into fluttery collars and ruffles for Lotty, and high modest collars and long sleeves for Rose. The breaking down of these elements was one tool used to show the inner changes of heart happening to these women.

Though the play focuses on these four women, the men are also to be considered. In the beginning of the play, the two husbands are seen as the misunderstanding oppressors whom Lotty and Rose must escape. The one exception is Wilding, the Italian villa's owner. I approached his costume as if he were our first glimpse of Italy. At first he wore tan pants with a white shirt and ascot, but we eventually changed his shirt to a mauve tint, which pulled him further into the world of London while still giving him visual warmth. K.J. and I had several discussions about Wilding's progression. While the rest of the characters come to the villa as an escape, it is home for him. However, it is a home where his parents are no longer alive that holds memories of his struggle to recover from the trauma of the war. As such, I designed his second act costume to be comfortable but somewhat more restricted initially. However, like everyone else he eventually drops his guard under the peaceful influence of the Italian villa. Even Mellersh and Frederick, the husbands of Lotty and Rose, fall under the magic of San Salvatore. They have relinquished their roles as the all-knowing providers and begin to listen and understand their wives.