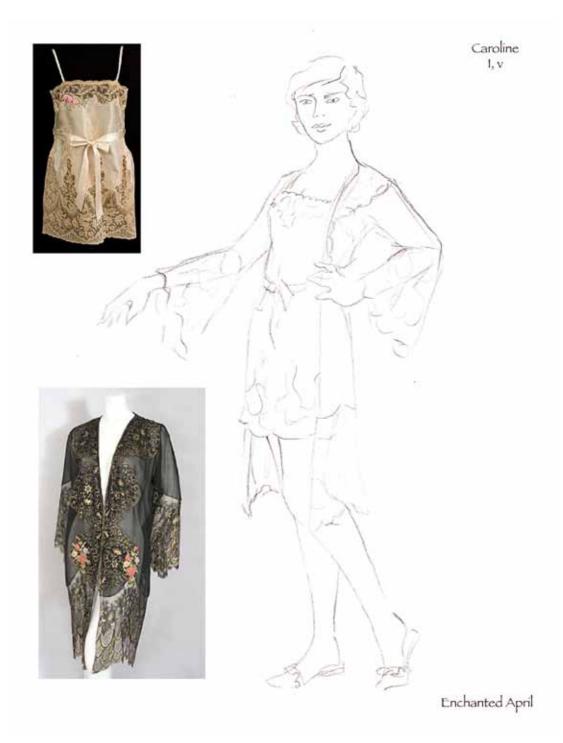

Lady Caroline Bramble's costume design underwent many changes. She is used to a high-paced glamorous life, and decides to escape to Italy with Lotty and Rose to rest and recover from her husband's untimely death. We began with the idea that her look became one of simple elegance once she arrived in Italy to signify the fact that she no longer had to put on a show for anyone, namely men. As the design process continued, K.J. wanted to continue pushing Caroline's glamour. Eventually, her clothing became a sort of elaborate shield she hid behind, most especially from her travel companions. Her costumes became high fashion, and were made of rich silks. Once we are able to see past her defense we realize that she is a lonely soul looking for love and peace of mind, a revelation that might not have been as powerful if we had decided to stick with the original plan of simplicity for the second act.