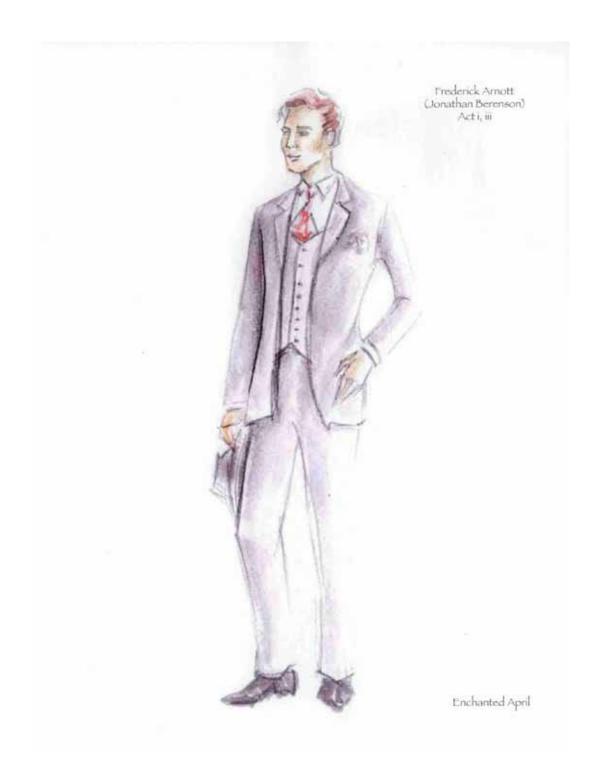

Though the play focuses on these four women, the men are also to be considered. In the beginning of the play, the two husbands are seen as the misunderstanding oppressors whom Lotty and Rose must escape. The one exception is Wilding, the Italian villa's owner. I approached his costume as if he were our first glimpse of Italy. At first he wore tan pants with a white shirt and ascot, but we eventually changed his shirt to a mauve tint, which pulled him further into the world of London while still giving him visual warmth. K.J. and I had several discussions about Wilding's progression. While the rest of the characters come to the villa as an escape, it is home for him. However, it is a home where his parents are no longer alive that holds memories of his struggle to recover from the trauma of the war. As such, I designed his second act costume to be comfortable but somewhat more restricted initially. However, like everyone else he eventually drops his guard under the peaceful influence of the Italian villa. Even Mellersh and Frederick, the husbands of Lotty and Rose, fall under the magic of San Salvatore. They have relinquished their roles as the all-knowing providers and begin to listen and understand their wives.