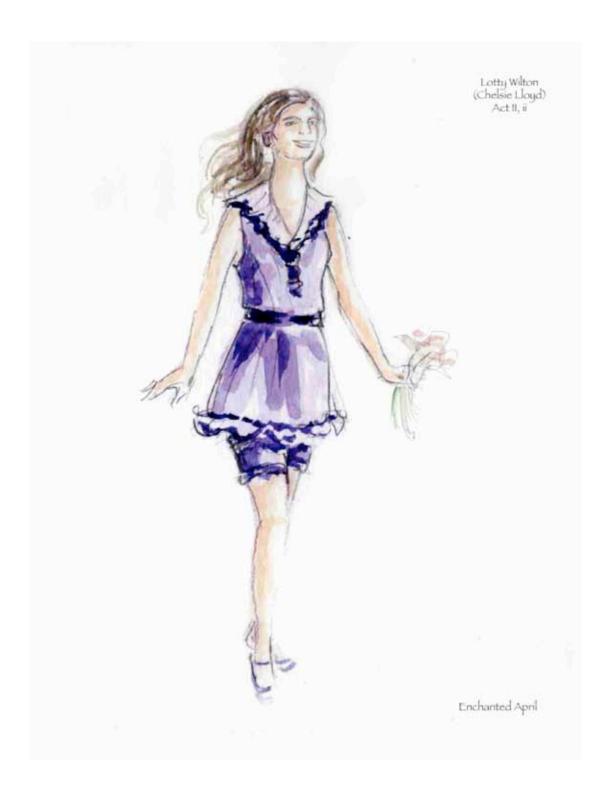

The development of Lotty and Rose's clothing was a balancing act. We had to see their differences, while still being able to see how these two women could become good friends. K.J. also felt that is was important for us to maintain some level of consistency in the detail and styling of the costume designs for each character as the play progressed. This idea translated into fluttery collars and ruffles for Lotty, and high modest collars and long sleeves for Rose. The breaking down of these elements was one tool used to show the inner changes of heart happening to these women.