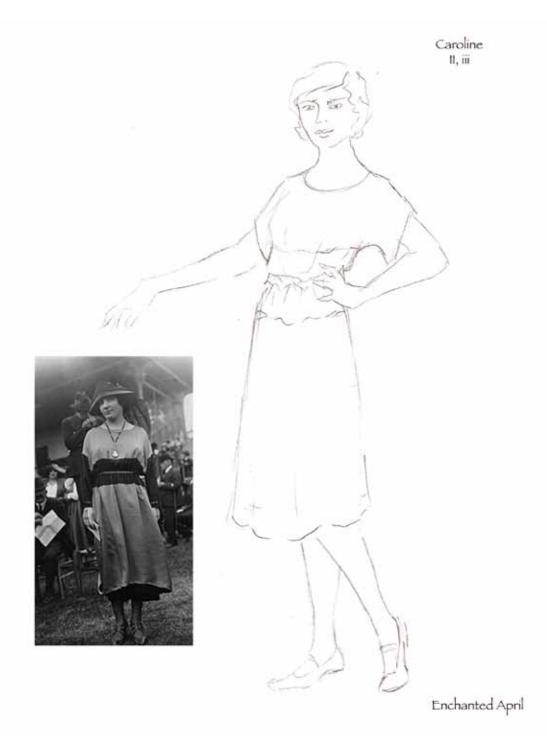

Lady Caroline Bramble's costume design underwent many changes. She is used to a high-paced glamorous life, and decides to escape to Italy with Lotty and Rose to rest and recover from her husband's untimely death. We began with the idea that her look became one of simple elegance once she arrived in Italy to signify the fact that she no longer had to put on a show for anyone, namely men. As the design process continued, K.J. wanted to continue pushing Caroline's glamour. Eventually, her clothing became a sort of elaborate shield she hid behind, most especially from her travel companions. Her costumes became high fashion, and were made of rich silks. Once we are able to see past her defense we realize that she is a lonely soul looking for love and peace of mind, a revelation that might not have been as powerful if we had decided to stick with the original plan of simplicity for the second act.