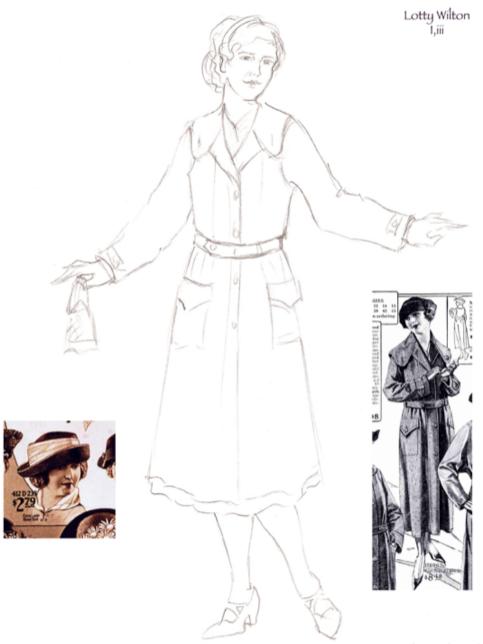

The development of Lotty and Rose's clothing was a balancing act. We had to see their differences, while still being able to see how these two women could become good friends. K.J. also felt that is was important for us to maintain some level of consistency in the detail and styling of the costume designs for each character as the play progressed. This idea translated into fluttery collars and ruffles for Lotty, and high modest collars and long sleeves for Rose. The breaking down of these elements was one tool used to show the inner changes of heart happening to these women.