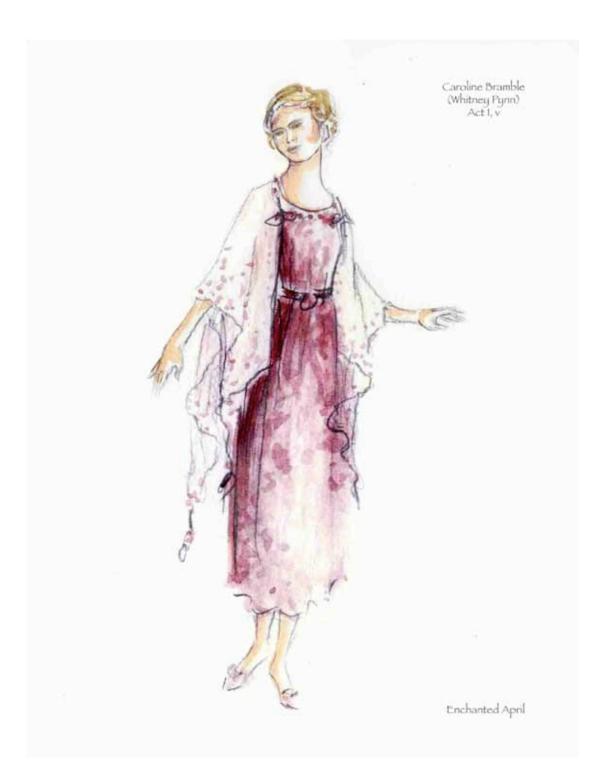

Lady Caroline Bramble's costume design underwent many changes. She is used to a high-paced glamorous life, and decides to escape to Italy with Lotty and Rose to rest and recover from her husband's untimely death. We began with the idea that her look became one of simple elegance once she arrived in Italy to signify the fact that she no longer had to put on a show for anyone, namely men. As the design process continued, K.J. wanted to continue pushing Caroline's glamour. Eventually, her clothing became a sort of elaborate shield she hid behind, most especially from her travel companions. Her costumes became high fashion, and were made of rich silks. Once we are able to see past her defense we realize that she is a lonely soul looking for love and peace of mind, a revelation that might not have been as powerful if we had decided to stick with the original plan of simplicity for the second act.