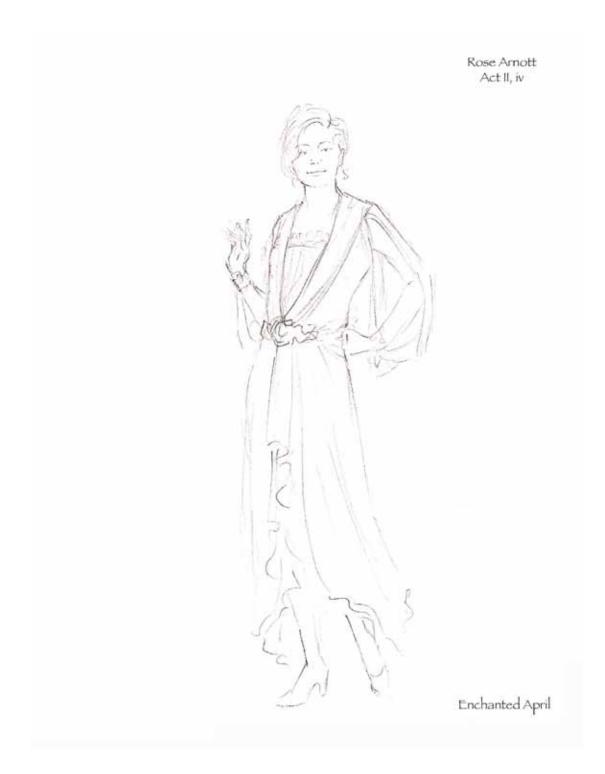

Lady Caroline Bramble's costume design underwent many changes. She is used to a high-paced glamorous life, and decides to escape to Italy with Lotty and Rose to rest and recover from her husband's untimely death. We began with the idea that her look became one of simple elegance once she arrived in Italy to signify the fact that she no longer had to put on a show for anyone, namely men. As the design process continued, K.J. wanted to continue pushing Caroline's glamour. Eventually, her clothing became a sort of elaborate shield she hid behind, most especially from her travel companions. Her costumes became high fashion, and were made of rich silks. Once we are able to see past her defense we realize that she is a lonely soul looking for love and peace of mind, a revelation that might not have been as powerful if we had decided to stick with the original plan of simplicity for the second act.

3

The final scene of the play is an evening dinner party. K.J. and I both agreed that this scene should be a glamorous event where we finally see a complete blossoming of the women. To achieve this I put the men in full tuxes and the women in rich evening gowns. I stepped away from the previous pastel palette of Italy and painted the women in rich jewel tones of elegant fully blossomed flowers. And so the play ends like a fairytale, displaying the four traveling companions in vibrant, confident hues finally at peace with their lives.