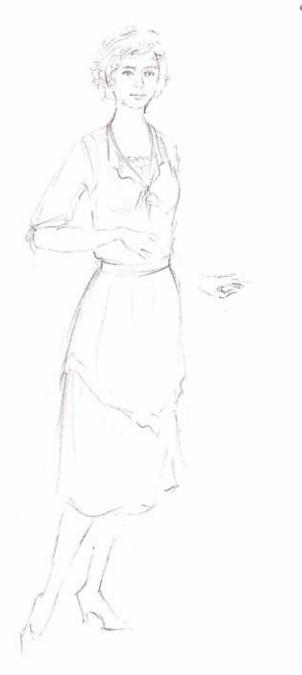

Lady Caroline Bramble's costume design underwent many changes. She is used to a high-paced glamorous life, and decides to escape to Italy with Lotty and Rose to rest and recover from her husband's untimely death. We began with the idea that her look became one of simple elegance once she arrived in Italy to signify the fact that she no longer had to put on a show for anyone, namely men. As the design process continued, K.J. wanted to continue pushing Caroline's glamour. Eventually, her clothing became a sort of elaborate shield she hid behind, most especially from her travel companions. Her costumes became high fashion, and were made of rich silks. Once we are able to see past her defense we realize that she is a lonely soul looking for love and peace of mind, a revelation that might not have been as powerful if we had decided to stick with the original plan of simplicity for the second act.