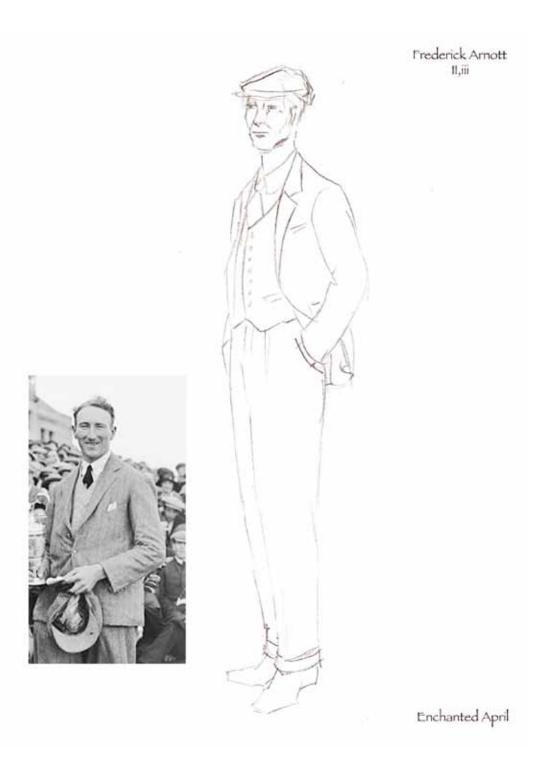

Though the play focuses on these four women, the men are also to be considered. In the beginning of the play, the two husbands are seen as the misunderstanding oppressors whom Lotty and Rose must escape. The one exception is Wilding, the Italian villa's owner. I approached his costume as if he were our first glimpse of Italy. At first he wore tan pants with a white shirt and ascot, but we eventually changed his shirt to a mauve tint, which pulled him further into the world of London while still giving him visual warmth. K.J. and I had several discussions about Wilding's progression. While the rest of the characters come to the villa as an escape, it is home for him. However, it is a home where his parents are no longer alive that holds memories of his struggle to recover from the trauma of the war. As such, I designed his second act costume to be comfortable but somewhat more restricted initially. However, like everyone else he eventually drops his guard under the peaceful influence of the Italian villa. Even Mellersh and Frederick, the husbands of Lotty and Rose, fall under the magic of San Salvatore. They have relinquished their roles as the all-knowing providers and begin to listen and understand their wives.