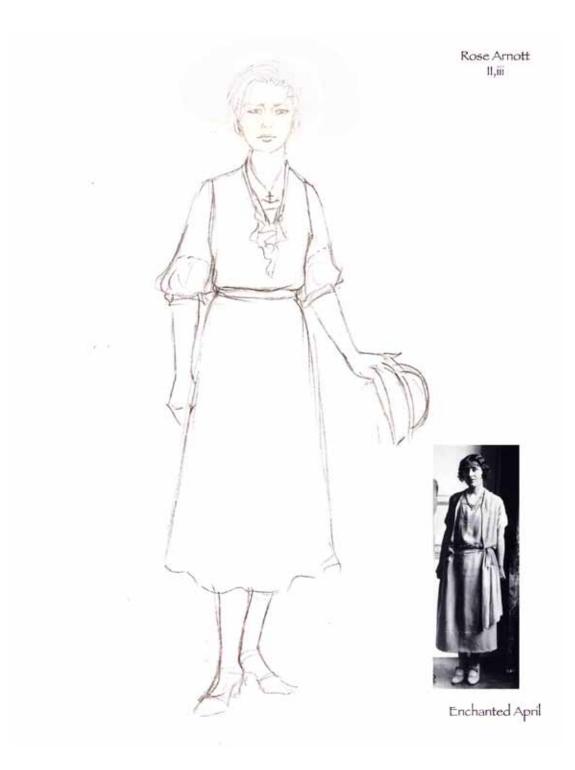

The development of Lotty and Rose's clothing was a balancing act. We had to see their differences, while still being able to see how these two women could become good friends. K.J. also felt that is was important for us to maintain some level of consistency in the detail and styling of the costume designs for each character as the play progressed. This idea translated into fluttery collars and ruffles for Lotty, and high modest collars and long sleeves for Rose. The breaking down of these elements was one tool used to show the inner changes of heart happening to these women.