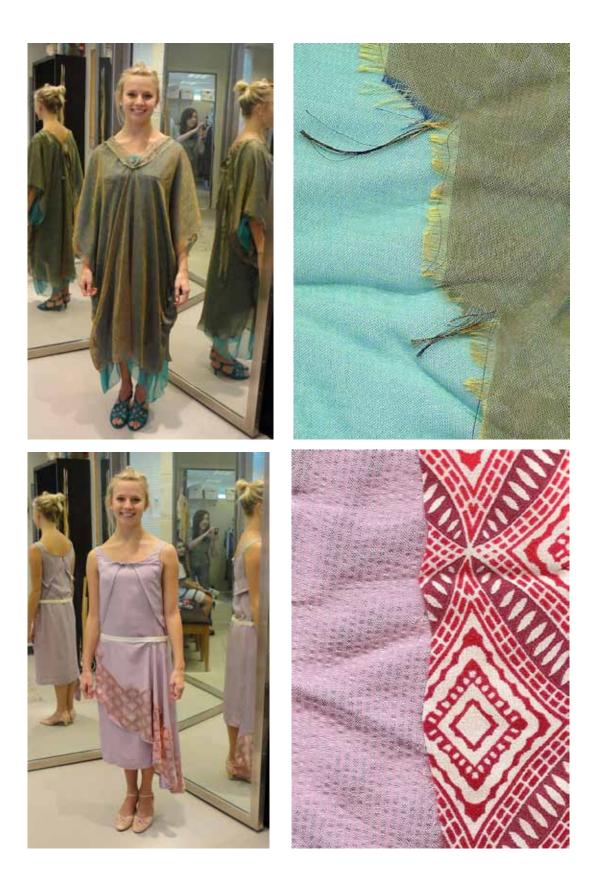

Lady Caroline Bramble's costume design underwent many changes. She is used to a high-paced glamorous life, and decides to escape to Italy with Lotty and Rose to rest and recover from her husband's untimely death. We began with the idea that her look became one of simple elegance once she arrived in Italy to signify the fact that she no longer had to put on a show for anyone, namely men. As the design process continued, K.J. wanted to continue pushing Caroline's glamour. Eventually, her clothing became a sort of elaborate shield she hid behind, most especially from her travel companions. Her costumes became high fashion, and were made of rich silks. Once we are able to see past her defense we realize that she is a lonely soul looking for love and peace of mind, a revelation that might not have been as powerful if we had decided to stick with the original plan of simplicity for the second act.

3

The final scene of the play is an evening dinner party. K.J. and I both agreed that this scene should be a glamorous event where we finally see a complete blossoming of the women. To achieve this I put the men in full tuxes and the women in rich evening gowns. I stepped away from the previous pastel palette of Italy and painted the women in rich jewel tones of elegant fully blossomed flowers. And so the play ends like a fairytale, displaying the four traveling companions in vibrant, confident hues finally at peace with their lives.