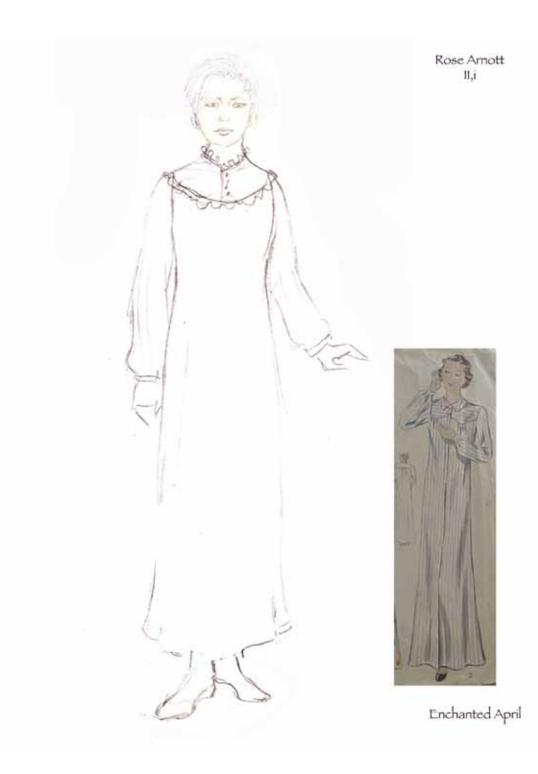

The development of Lotty and Rose's clothing was a balancing act. We had to see their differences, while still being able to see how these two women could become good friends. K.J. also felt that is was important for us to maintain some level of consistency in the detail and styling of the costume designs for each character as the play progressed. This idea translated into fluttery collars and ruffles for Lotty, and high modest collars and long sleeves for Rose. The breaking down of these elements was one tool used to show the inner changes of heart happening to these women.