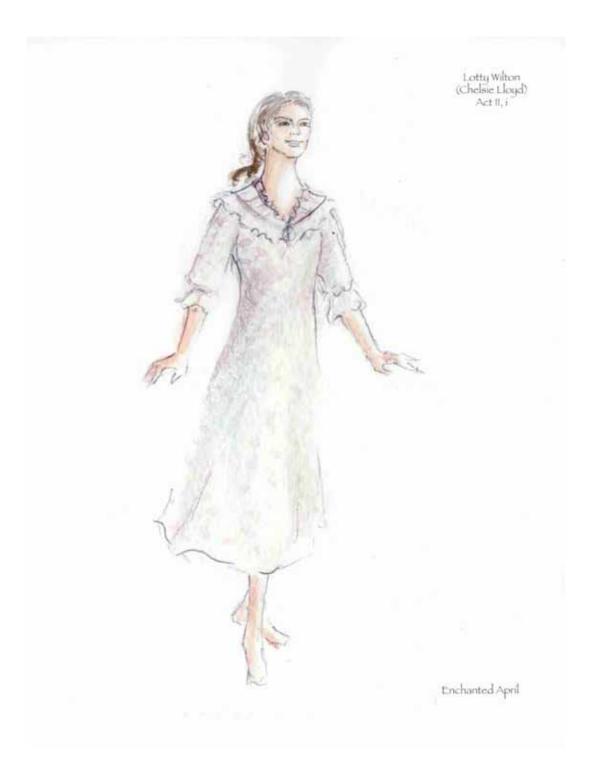

The development of Lotty and Rose's clothing was a balancing act. We had to see their differences, while still being able to see how these two women could become good friends. K.J. also felt that is was important for us to maintain some level of consistency in the detail and styling of the costume designs for each character as the play progressed. This idea translated into fluttery collars and ruffles for Lotty, and high modest collars and long sleeves for Rose. The breaking down of these elements was one tool used to show the inner changes of heart happening to these women.