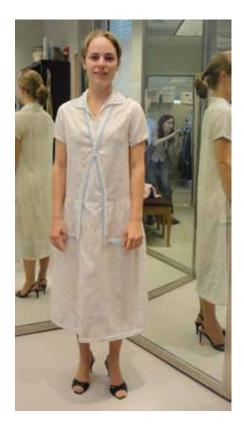

The development of Lotty and Rose's clothing was a balancing act. We had to see their differences, while still being able to see how these two women could become good friends. K.J. also felt that is was important for us to maintain some level of consistency in the detail and styling of the costume designs for each character as the play progressed. This idea translated into fluttery collars and ruffles for Lotty, and high modest collars and long sleeves for Rose. The breaking down of these elements was one tool used to show the inner changes of heart happening to these women.