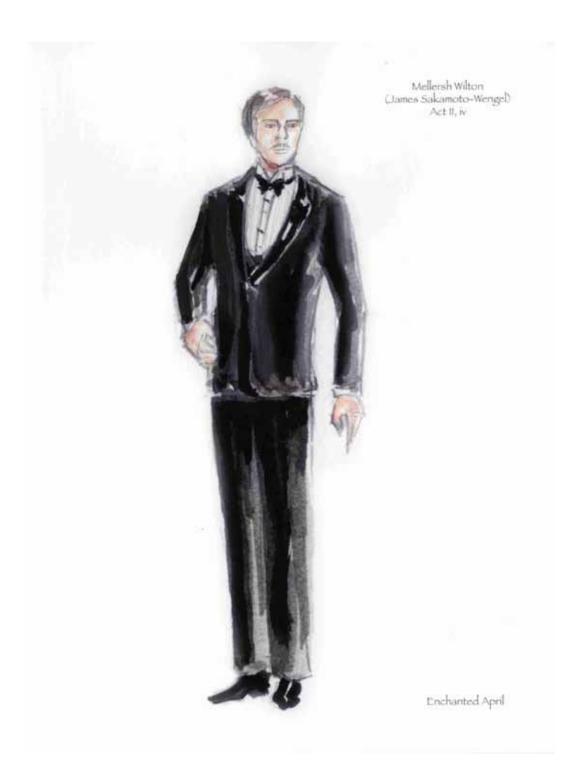

Though the play focuses on these four women, the men are also to be considered. In the beginning of the play, the two husbands are seen as the misunderstanding oppressors whom Lotty and Rose must escape. The one exception is Wilding, the Italian villa's owner. I approached his costume as if he were our first glimpse of Italy. At first he wore tan pants with a white shirt and ascot, but we eventually changed his shirt to a mauve tint, which pulled him further into the world of London while still giving him visual warmth. K.J. and I had several discussions about Wilding's progression. While the rest of the characters come to the villa as an escape, it is home for him. However, it is a home where his parents are no longer alive that holds memories of his struggle to recover from the trauma of the war. As such, I designed his second act costume to be comfortable but somewhat more restricted initially. However, like everyone else he eventually drops his guard under the peaceful influence of the Italian villa. Even Mellersh and Frederick, the husbands of Lotty and Rose, fall under the magic of San Salvatore. They have relinquished their roles as the all-knowing providers and begin to listen and understand their wives.

3

The final scene of the play is an evening dinner party. K.J. and I both agreed that this scene should be a glamorous event where we finally see a complete blossoming of the women. To achieve this I put the men in full tuxes and the women in rich evening gowns. I stepped away from the previous pastel palette of Italy and painted the women in rich jewel tones of elegant fully blossomed flowers. And so the play ends like a fairytale, displaying the four traveling companions in vibrant, confident hues finally at peace with their lives.