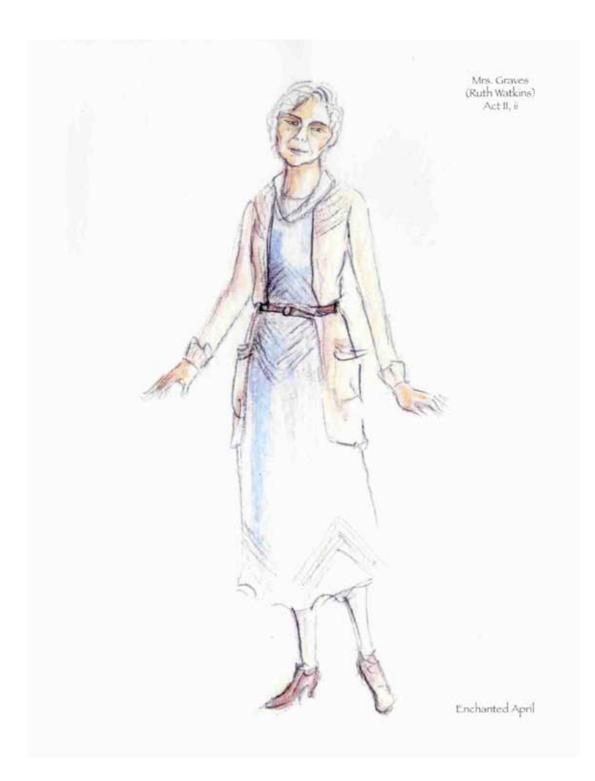

2

Mrs. Graves, the final companion on the journey to Italy, seems rather cynical and cantankerous at first, but she reveals herself as a discerning and loyal friend by the end of the play. Her costume design supported this through a softening of fabrics and a lightening of layers as the play progressed. It was important that Mrs. Graves always maintained a sense of elegance. She is, after all, a well-to-do educated woman who has seen the world. I tried to achieve that by keeping her designs fairly simple with a few elegant details in terms of trims and accessories.

# Chapter 3: Costume Sketches

Preliminary Sketches:

Enchanted April

Enchanted April

Mrs.Graves I,vi

Mrs.Graves II,ii

Mrs. Graves

Frederick Arnott 11,iv