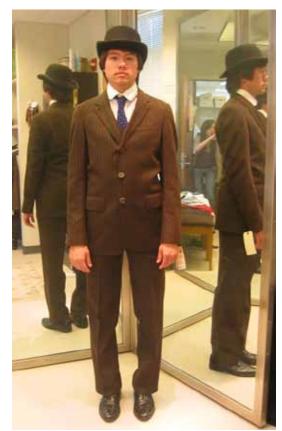

Though the play focuses on these four women, the men are also to be considered. In the beginning of the play, the two husbands are seen as the misunderstanding oppressors whom Lotty and Rose must escape. The one exception is Wilding, the Italian villa's owner. I approached his costume as if he were our first glimpse of Italy. At first he wore tan pants with a white shirt and ascot, but we eventually changed his shirt to a mauve tint, which pulled him further into the world of London while still giving him visual warmth. K.J. and I had several discussions about Wilding's progression. While the rest of the characters come to the villa as an escape, it is home for him. However, it is a home where his parents are no longer alive that holds memories of his struggle to recover from the trauma of the war. As such, I designed his second act costume to be comfortable but somewhat more restricted initially. However, like everyone else he eventually drops his guard under the peaceful influence of the Italian villa. Even Mellersh and Frederick, the husbands of Lotty and Rose, fall under the magic of San Salvatore. They have relinquished their roles as the all-knowing providers and begin to listen and understand their wives.