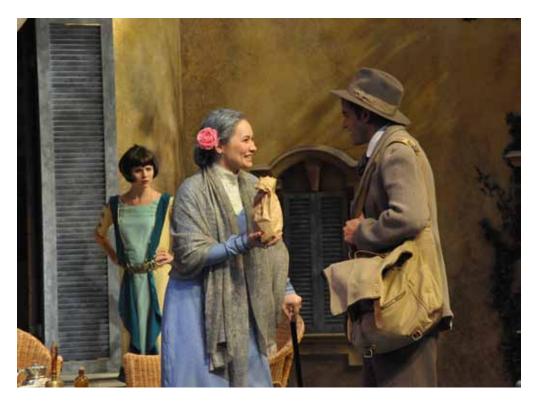

Lady Caroline Bramble's costume design underwent many changes. She is used to a high-paced glamorous life, and decides to escape to Italy with Lotty and Rose to rest and recover from her husband's untimely death. We began with the idea that her look became one of simple elegance once she arrived in Italy to signify the fact that she no longer had to put on a show for anyone, namely men. As the design process continued, K.J. wanted to continue pushing Caroline's glamour. Eventually, her clothing became a sort of elaborate shield she hid behind, most especially from her travel companions. Her costumes became high fashion, and were made of rich silks. Once we are able to see past her defense we realize that she is a lonely soul looking for love and peace of mind, a revelation that might not have been as powerful if we had decided to stick with the original plan of simplicity for the second act.

2

Mrs. Graves, the final companion on the journey to Italy, seems rather cynical and cantankerous at first, but she reveals herself as a discerning and loyal friend by the end of the play. Her costume design supported this through a softening of fabrics and a lightening of layers as the play progressed. It was important that Mrs. Graves always maintained a sense of elegance. She is, after all, a well-to-do educated woman who has seen the world. I tried to achieve that by keeping her designs fairly simple with a few elegant details in terms of trims and accessories.

Though the play focuses on these four women, the men are also to be considered. In the beginning of the play, the two husbands are seen as the misunderstanding oppressors whom Lotty and Rose must escape. The one exception is Wilding, the Italian villa's owner. I approached his costume as if he were our first glimpse of Italy. At first he wore tan pants with a white shirt and ascot, but we eventually changed his shirt to a mauve tint, which pulled him further into the world of London while still giving him visual warmth. K.J. and I had several discussions about Wilding's progression. While the rest of the characters come to the villa as an escape, it is home for him. However, it is a home where his parents are no longer alive that holds memories of his struggle to recover from the trauma of the war. As such, I designed his second act costume to be comfortable but somewhat more restricted initially. However, like everyone else he eventually drops his guard under the peaceful influence of the Italian villa. Even Mellersh and Frederick, the husbands of Lotty and Rose, fall under the magic of San Salvatore. They have relinquished their roles as the all-knowing providers and begin to listen and understand their wives.