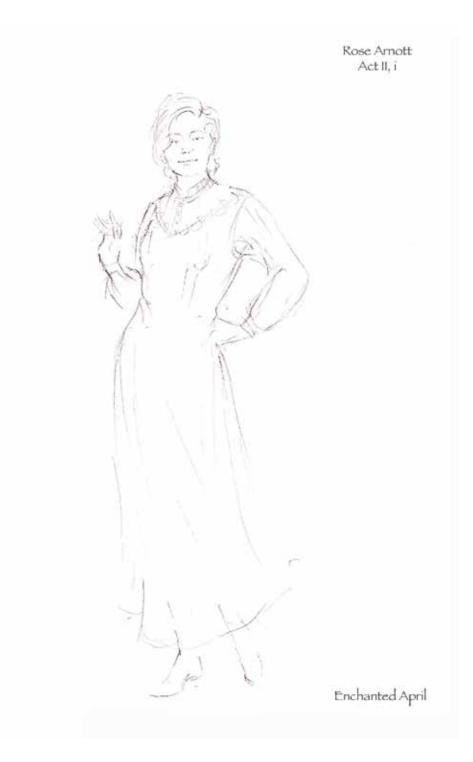

The development of Lotty and Rose's clothing was a balancing act. We had to see their differences, while still being able to see how these two women could become good friends. K.J. also felt that is was important for us to maintain some level of consistency in the detail and styling of the costume designs for each character as the play progressed. This idea translated into fluttery collars and ruffles for Lotty, and high modest collars and long sleeves for Rose. The breaking down of these elements was one tool used to show the inner changes of heart happening to these women.