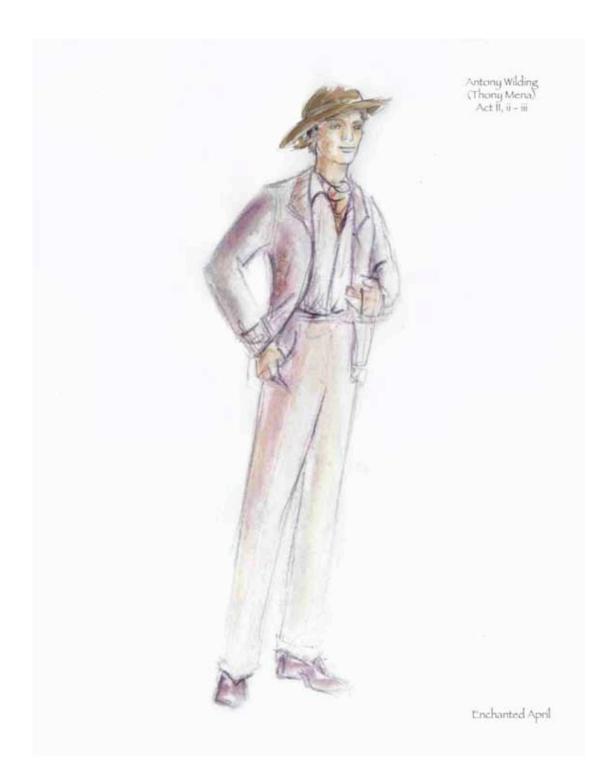

Though the play focuses on these four women, the men are also to be considered. In the beginning of the play, the two husbands are seen as the misunderstanding oppressors whom Lotty and Rose must escape. The one exception is Wilding, the Italian villa's owner. I approached his costume as if he were our first glimpse of Italy. At first he wore tan pants with a white shirt and ascot, but we eventually changed his shirt to a mauve tint, which pulled him further into the world of London while still giving him visual warmth. K.J. and I had several discussions about Wilding's progression. While the rest of the characters come to the villa as an escape, it is home for him. However, it is a home where his parents are no longer alive that holds memories of his struggle to recover from the trauma of the war. As such, I designed his second act costume to be comfortable but somewhat more restricted initially. However, like everyone else he eventually drops his guard under the peaceful influence of the Italian villa. Even Mellersh and Frederick, the husbands of Lotty and Rose, fall under the magic of San Salvatore. They have relinquished their roles as the all-knowing providers and begin to listen and understand their wives.