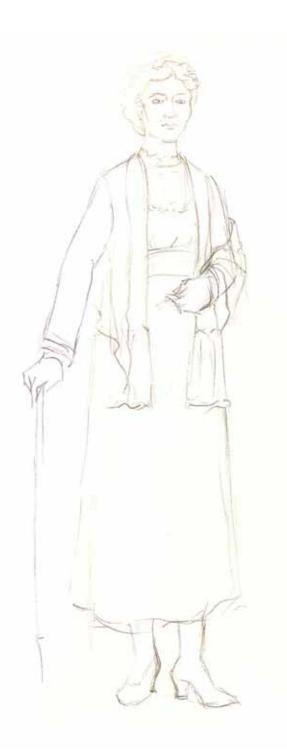

2

Mrs. Graves, the final companion on the journey to Italy, seems rather cynical and cantankerous at first, but she reveals herself as a discerning and loyal friend by the end of the play. Her costume design supported this through a softening of fabrics and a lightening of layers as the play progressed. It was important that Mrs. Graves always maintained a sense of elegance. She is, after all, a well-to-do educated woman who has seen the world. I tried to achieve that by keeping her designs fairly simple with a few elegant details in terms of trims and accessories.