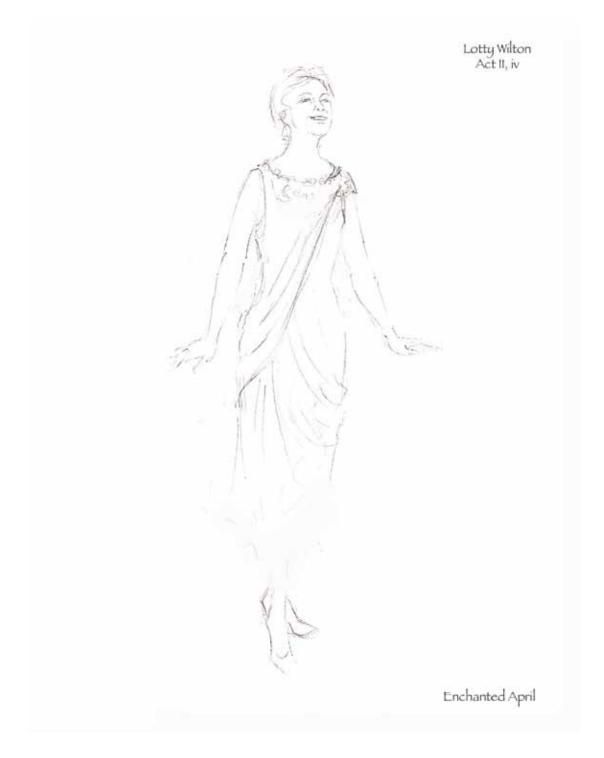

The development of Lotty and Rose's clothing was a balancing act. We had to see their differences, while still being able to see how these two women could become good friends. K.J. also felt that is was important for us to maintain some level of consistency in the detail and styling of the costume designs for each character as the play progressed. This idea translated into fluttery collars and ruffles for Lotty, and high modest collars and long sleeves for Rose. The breaking down of these elements was one tool used to show the inner changes of heart happening to these women.