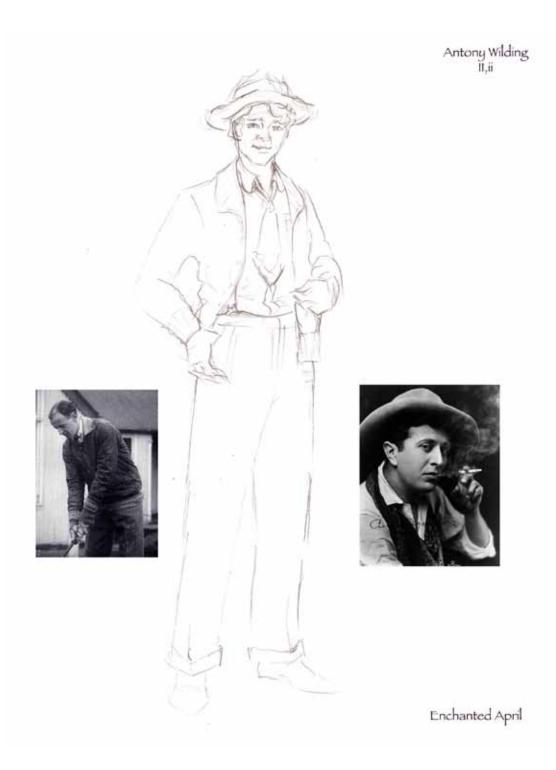

Though the play focuses on these four women, the men are also to be considered. In the beginning of the play, the two husbands are seen as the misunderstanding oppressors whom Lotty and Rose must escape. The one exception is Wilding, the Italian villa's owner. I approached his costume as if he were our first glimpse of Italy. At first he wore tan pants with a white shirt and ascot, but we eventually changed his shirt to a mauve tint, which pulled him further into the world of London while still giving him visual warmth. K.J. and I had several discussions about Wilding's progression. While the rest of the characters come to the villa as an escape, it is home for him. However, it is a home where his parents are no longer alive that holds memories of his struggle to recover from the trauma of the war. As such, I designed his second act costume to be comfortable but somewhat more restricted initially. However, like everyone else he eventually drops his guard under the peaceful influence of the Italian villa. Even Mellersh and Frederick, the husbands of Lotty and Rose, fall under the magic of San Salvatore. They have relinquished their roles as the all-knowing providers and begin to listen and understand their wives.