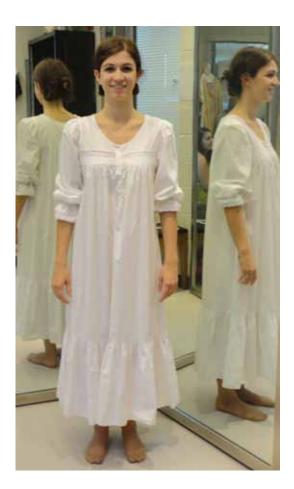

Sc. 4 Italy - that evening for dinner - Wilding's castle

| Actor      | Character    | Look | Garment                                 | Pull | Buy      | Buil     |
|------------|--------------|------|-----------------------------------------|------|----------|----------|
| Chelsie L. | Lotty Wilton |      | Green dress                             |      |          |          |
|            |              |      | Hose (Repeat in all Looks)              |      |          |          |
|            |              |      | Brown fem oxford shoes                  |      |          |          |
|            |              |      | Wedding ring (Repeat in all Looks)      |      |          |          |
|            |              |      | Earrings                                |      |          |          |
|            |              |      |                                         |      |          |          |
|            |              | 1a   | (add to Look 1)                         |      | <u> </u> |          |
|            |              | 10   | Brown coat                              | _    |          | <u> </u> |
|            |              |      | Brown Hat                               | _    |          | <u> </u> |
|            |              |      | Gloves (repeat for Look 1b)             | _    |          | <u> </u> |
|            |              |      | Gloves (repeat for Eook 10)             |      |          | -        |
|            |              | 16   | (add to Look 1)                         | —    | <u> </u> |          |
|            |              | 10   | Dark Green "Sunday - best" coat         | _    | <u> </u> | <u> </u> |
|            |              |      |                                         | _    | <u> </u> | <u> </u> |
|            |              |      | Green Clouche "Sunday - best" hat       |      | <u> </u> | -        |
|            |              |      | Gloves                                  |      | <u> </u> | -        |
|            |              | -    | With the set of the second              | —    | <u> </u> | -        |
|            |              | 2    | White nightgown                         | _    | <u> </u> | <u> </u> |
|            |              |      | Wedding ring                            | —    | <u> </u> | <u> </u> |
|            |              |      |                                         | —    | <u> </u> | <u> </u> |
|            |              | 3    | Swimsuit                                | _    | L        | <u> </u> |
|            |              |      | Wedding ring                            | _    | L        | L        |
|            |              |      |                                         |      |          |          |
|            |              | 4    | White summer dress w/ blue sash         |      |          |          |
|            |              |      | White straw hat                         |      |          |          |
|            |              |      | Hose                                    |      |          |          |
|            |              |      | White canvas fem oxford shoes           |      |          |          |
|            |              |      | Wedding ring                            |      |          |          |
|            |              |      | Earrings                                |      |          |          |
|            |              |      |                                         |      |          |          |
|            |              | 5    | Evening gown                            |      |          |          |
|            |              |      | Hose                                    |      |          |          |
|            |              |      | Gold t-strap heels                      |      |          |          |
|            |              |      | Red feather hair accessory              |      |          |          |
|            |              |      | Wedding ring                            |      |          |          |
|            |              |      | Necklace                                |      |          |          |
|            |              |      | Bracelet                                |      |          |          |
|            |              |      | Earrings                                |      |          |          |
|            |              |      |                                         |      |          |          |
|            | Rose Arnott  | 1    | Navy dress                              |      |          |          |
|            | hose hined   |      | Hose (Repeat in all Looks)              | _    |          | -        |
|            |              |      | Black fem oxford shoes                  |      | -        | -        |
|            |              |      | Wedding ring (Repeat in all Looks)      |      |          | -        |
|            |              |      | Cross necklace (Repeat in Look 2, 3, 4) | _    |          | -        |
|            |              |      | Earrings                                | _    | -        | -        |
|            |              |      | carrings                                | _    | -        | -        |
|            |              |      | (add by Lools 4)                        |      | <u> </u> | -        |
|            |              | 1a   | (add to Look 1)<br>Plain black coat     |      |          |          |