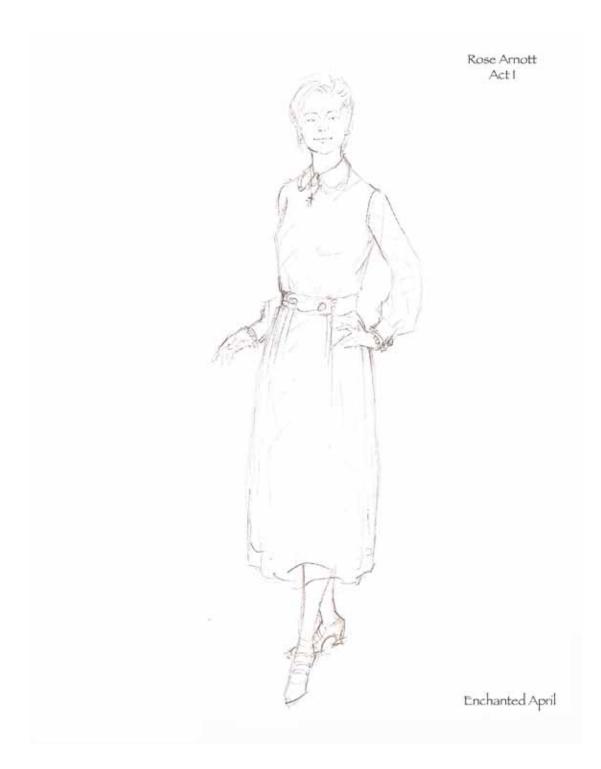

The development of Lotty and Rose's clothing was a balancing act. We had to see their differences, while still being able to see how these two women could become good friends. K.J. also felt that is was important for us to maintain some level of consistency in the detail and styling of the costume designs for each character as the play progressed. This idea translated into fluttery collars and ruffles for Lotty, and high modest collars and long sleeves for Rose. The breaking down of these elements was one tool used to show the inner changes of heart happening to these women.