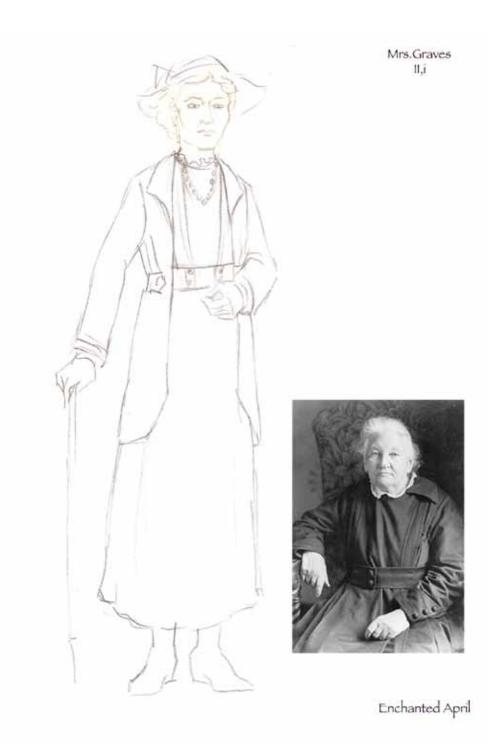

2

Mrs. Graves, the final companion on the journey to Italy, seems rather cynical and cantankerous at first, but she reveals herself as a discerning and loyal friend by the end of the play. Her costume design supported this through a softening of fabrics and a lightening of layers as the play progressed. It was important that Mrs. Graves always maintained a sense of elegance. She is, after all, a well-to-do educated woman who has seen the world. I tried to achieve that by keeping her designs fairly simple with a few elegant details in terms of trims and accessories.