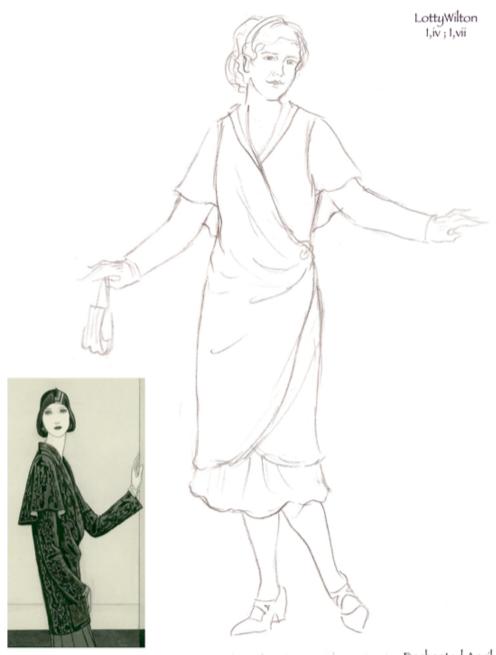

The development of Lotty and Rose's clothing was a balancing act. We had to see their differences, while still being able to see how these two women could become good friends. K.J. also felt that is was important for us to maintain some level of consistency in the detail and styling of the costume designs for each character as the play progressed. This idea translated into fluttery collars and ruffles for Lotty, and high modest collars and long sleeves for Rose. The breaking down of these elements was one tool used to show the inner changes of heart happening to these women.

# Chapter 3: Costume Sketches

Preliminary Sketches:

Enchanted April

Enchanted April

Mrs.Graves I,vi

Mrs.Graves II,ii

Mrs. Graves

Frederick Arnott 11,iv

Costanza II,í

Revised Preliminary Sketches:

Lotty Wilton Act II, iii ß, Enchanted April

Caroline Bramble Act II, ii

Enchanted April

Caroline Bramble Act II, iii

Enchanted April