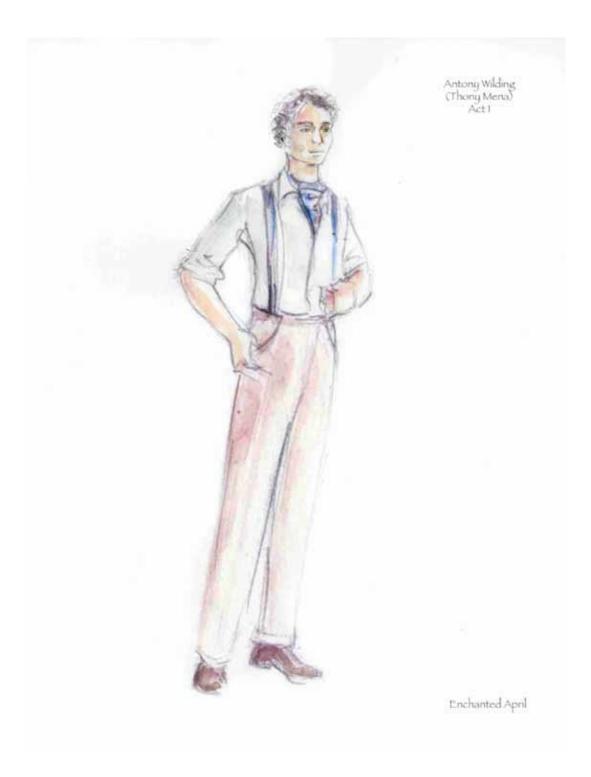

Though the play focuses on these four women, the men are also to be considered. In the beginning of the play, the two husbands are seen as the misunderstanding oppressors whom Lotty and Rose must escape. The one exception is Wilding, the Italian villa's owner. I approached his costume as if he were our first glimpse of Italy. At first he wore tan pants with a white shirt and ascot, but we eventually changed his shirt to a mauve tint, which pulled him further into the world of London while still giving him visual warmth. K.J. and I had several discussions about Wilding's progression. While the rest of the characters come to the villa as an escape, it is home for him. However, it is a home where his parents are no longer alive that holds memories of his struggle to recover from the trauma of the war. As such, I designed his second act costume to be comfortable but somewhat more restricted initially. However, like everyone else he eventually drops his guard under the peaceful influence of the Italian villa. Even Mellersh and Frederick, the husbands of Lotty and Rose, fall under the magic of San Salvatore. They have relinquished their roles as the all-knowing providers and begin to listen and understand their wives.