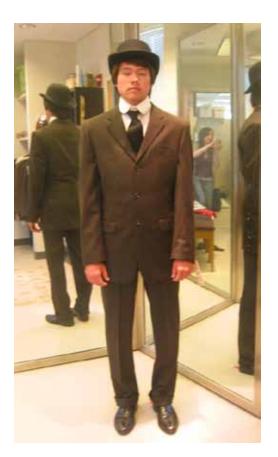

Though the play focuses on these four women, the men are also to be considered. In the beginning of the play, the two husbands are seen as the misunderstanding oppressors whom Lotty and Rose must escape. The one exception is Wilding, the Italian villa's owner. I approached his costume as if he were our first glimpse of Italy. At first he wore tan pants with a white shirt and ascot, but we eventually changed his shirt to a mauve tint, which pulled him further into the world of London while still giving him visual warmth. K.J. and I had several discussions about Wilding's progression. While the rest of the characters come to the villa as an escape, it is home for him. However, it is a home where his parents are no longer alive that holds memories of his struggle to recover from the trauma of the war. As such, I designed his second act costume to be comfortable but somewhat more restricted initially. However, like everyone else he eventually drops his guard under the peaceful influence of the Italian villa. Even Mellersh and Frederick, the husbands of Lotty and Rose, fall under the magic of San Salvatore. They have relinquished their roles as the all-knowing providers and begin to listen and understand their wives.