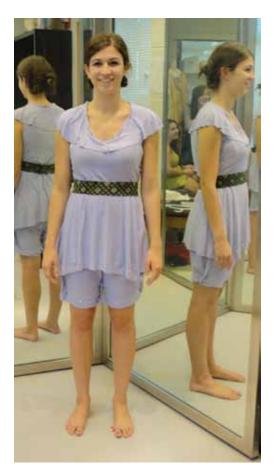

hirt<br>Black vest<br>Black pinstripe pants<br>Black shoes<br>Black cap<br>1 White button up shirt<br>Charcoal vest<br>Charcoal pants<br>Black shoes<br>1 Light tan button up shirt<br>Tan pants                   |  |
| Shane O.    | London Servant | 1 White button up shirt<br>Black vest<br>Black pinstripe pants<br>Black shoes<br>Black cap<br>1 White button up shirt<br>Charcoal vest<br>Charcoal pants<br>Black shoes<br>1 Light tan button up shirt<br>Tan pants<br>Tan suspenders |  |
| Shane O.    | London Servant | 1 White button up shirt<br>Black vest<br>Black pinstripe pants<br>Black shoes<br>Black cap<br>1 White button up shirt<br>Charcoal vest<br>Charcoal pants<br>Black shoes<br>1 Light tan button up shirt<br>Tan pants                   |  |

## Chapter 6: Costume Fittings Photos































The fitting photo to the right shows the first idea for Rose's Act 2, Scene 3 costume. The change into this costume was very quick, so we planned to simply have the actor remove the long sleeve blouse from the previous costume to reveal a different blouse underneath. However, the end result felt very mismatched and did not seem to be a drastic enough change. Fortunately, a transition scene had been added giving the actor enough time to completely change dresses. Therefore, we decided to change this look completely to the off-white dress with blue trimming pictured on the left. Unfortunately, this dress was actually a vintage dress from the period and began to rip during dress rehearsals, forcing us to find another dress. The replacement dress is very similar in style,