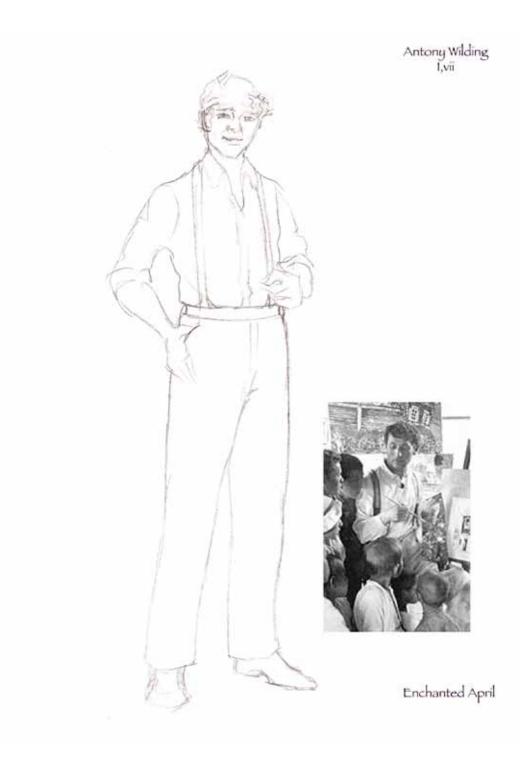

Though the play focuses on these four women, the men are also to be considered. In the beginning of the play, the two husbands are seen as the misunderstanding oppressors whom Lotty and Rose must escape. The one exception is Wilding, the Italian villa's owner. I approached his costume as if he were our first glimpse of Italy. At first he wore tan pants with a white shirt and ascot, but we eventually changed his shirt to a mauve tint, which pulled him further into the world of London while still giving him visual warmth. K.J. and I had several discussions about Wilding's progression. While the rest of the characters come to the villa as an escape, it is home for him. However, it is a home where his parents are no longer alive that holds memories of his struggle to recover from the trauma of the war. As such, I designed his second act costume to be comfortable but somewhat more restricted initially. However, like everyone else he eventually drops his guard under the peaceful influence of the Italian villa. Even Mellersh and Frederick, the husbands of Lotty and Rose, fall under the magic of San Salvatore. They have relinquished their roles as the all-knowing providers and begin to listen and understand their wives.