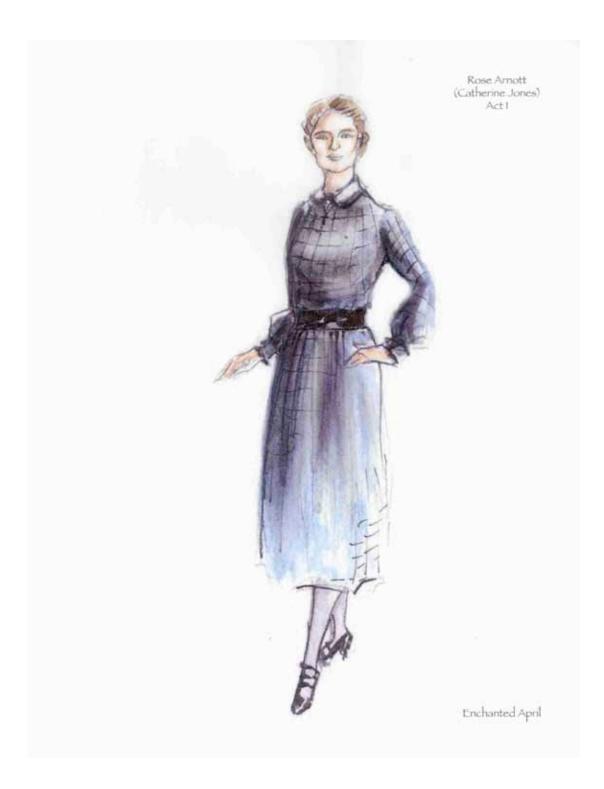

The development of Lotty and Rose's clothing was a balancing act. We had to see their differences, while still being able to see how these two women could become good friends. K.J. also felt that is was important for us to maintain some level of consistency in the detail and styling of the costume designs for each character as the play progressed. This idea translated into fluttery collars and ruffles for Lotty, and high modest collars and long sleeves for Rose. The breaking down of these elements was one tool used to show the inner changes of heart happening to these women.