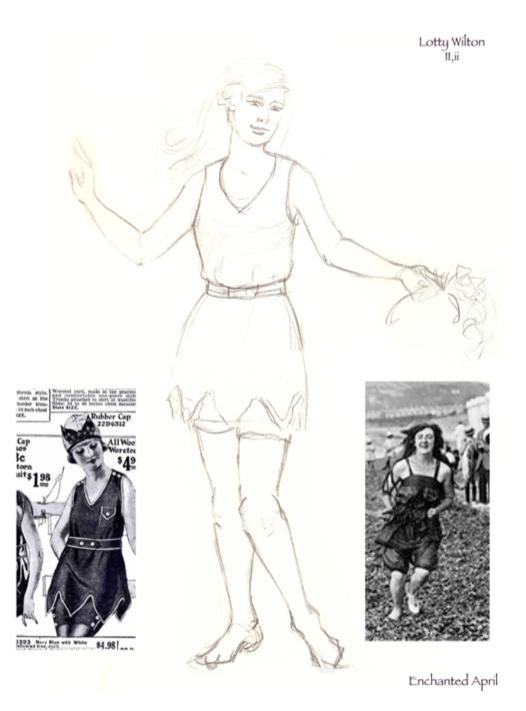

The development of Lotty and Rose's clothing was a balancing act. We had to see their differences, while still being able to see how these two women could become good friends. K.J. also felt that is was important for us to maintain some level of consistency in the detail and styling of the costume designs for each character as the play progressed. This idea translated into fluttery collars and ruffles for Lotty, and high modest collars and long sleeves for Rose. The breaking down of these elements was one tool used to show the inner changes of heart happening to these women.