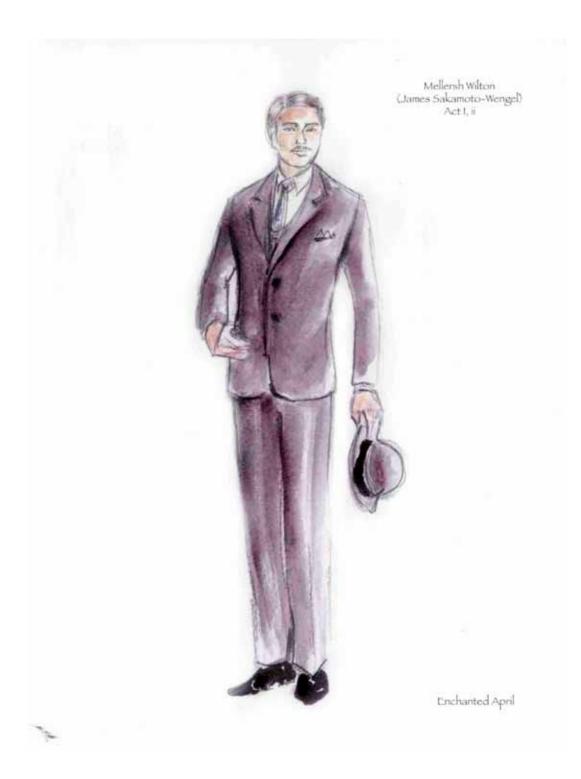

Though the play focuses on these four women, the men are also to be considered. In the beginning of the play, the two husbands are seen as the misunderstanding oppressors whom Lotty and Rose must escape. The one exception is Wilding, the Italian villa's owner. I approached his costume as if he were our first glimpse of Italy. At first he wore tan pants with a white shirt and ascot, but we eventually changed his shirt to a mauve tint, which pulled him further into the world of London while still giving him visual warmth. K.J. and I had several discussions about Wilding's progression. While the rest of the characters come to the villa as an escape, it is home for him. However, it is a home where his parents are no longer alive that holds memories of his struggle to recover from the trauma of the war. As such, I designed his second act costume to be comfortable but somewhat more restricted initially. However, like everyone else he eventually drops his guard under the peaceful influence of the Italian villa. Even Mellersh and Frederick, the husbands of Lotty and Rose, fall under the magic of San Salvatore. They have relinquished their roles as the all-knowing providers and begin to listen and understand their wives.