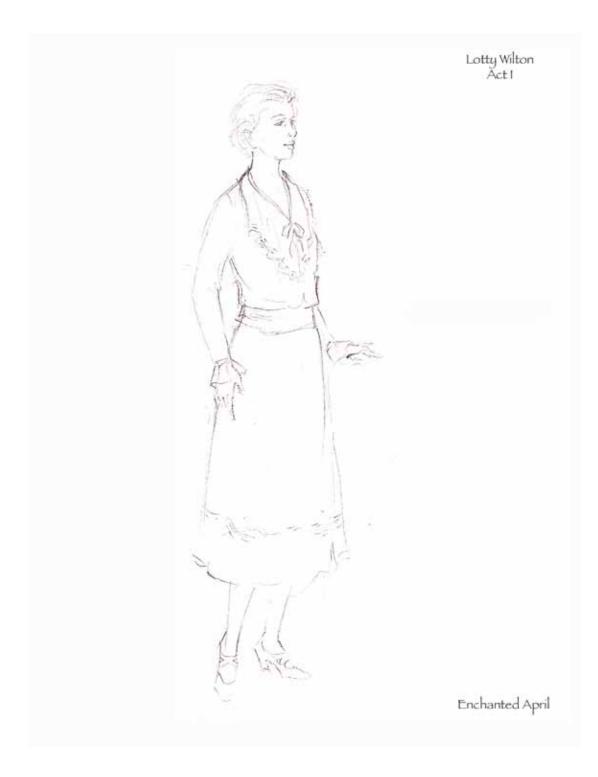

The development of Lotty and Rose's clothing was a balancing act. We had to see their differences, while still being able to see how these two women could become good friends. K.J. also felt that is was important for us to maintain some level of consistency in the detail and styling of the costume designs for each character as the play progressed. This idea translated into fluttery collars and ruffles for Lotty, and high modest collars and long sleeves for Rose. The breaking down of these elements was one tool used to show the inner changes of heart happening to these women.