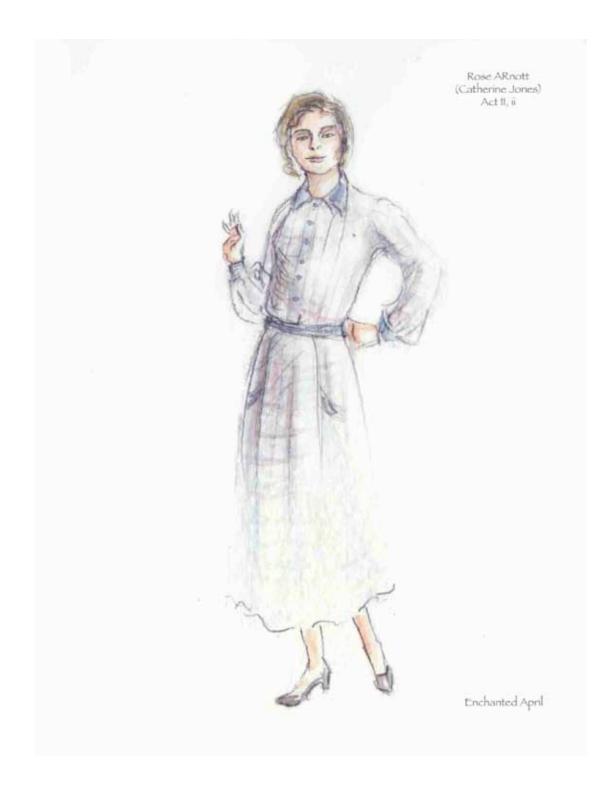

The development of Lotty and Rose's clothing was a balancing act. We had to see their differences, while still being able to see how these two women could become good friends. K.J. also felt that is was important for us to maintain some level of consistency in the detail and styling of the costume designs for each character as the play progressed. This idea translated into fluttery collars and ruffles for Lotty, and high modest collars and long sleeves for Rose. The breaking down of these elements was one tool used to show the inner changes of heart happening to these women.