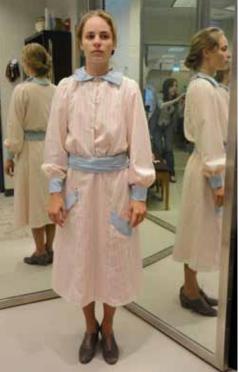

The development of Lotty and Rose's clothing was a balancing act. We had to see their differences, while still being able to see how these two women could become good friends. K.J. also felt that is was important for us to maintain some level of consistency in the detail and styling of the costume designs for each character as the play progressed. This idea translated into fluttery collars and ruffles for Lotty, and high modest collars and long sleeves for Rose. The breaking down of these elements was one tool used to show the inner changes of heart happening to these women.