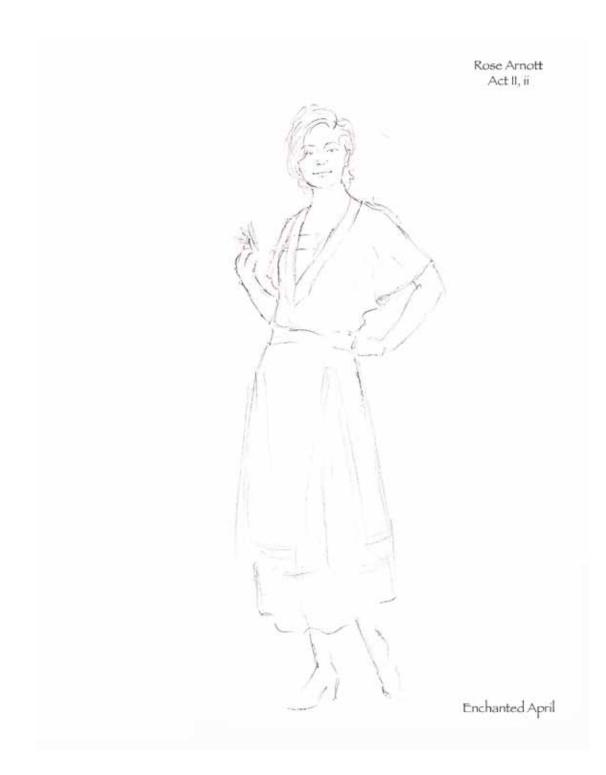

The development of Lotty and Rose's clothing was a balancing act. We had to see their differences, while still being able to see how these two women could become good friends. K.J. also felt that is was important for us to maintain some level of consistency in the detail and styling of the costume designs for each character as the play progressed. This idea translated into fluttery collars and ruffles for Lotty, and high modest collars and long sleeves for Rose. The breaking down of these elements was one tool used to show the inner changes of heart happening to these women.