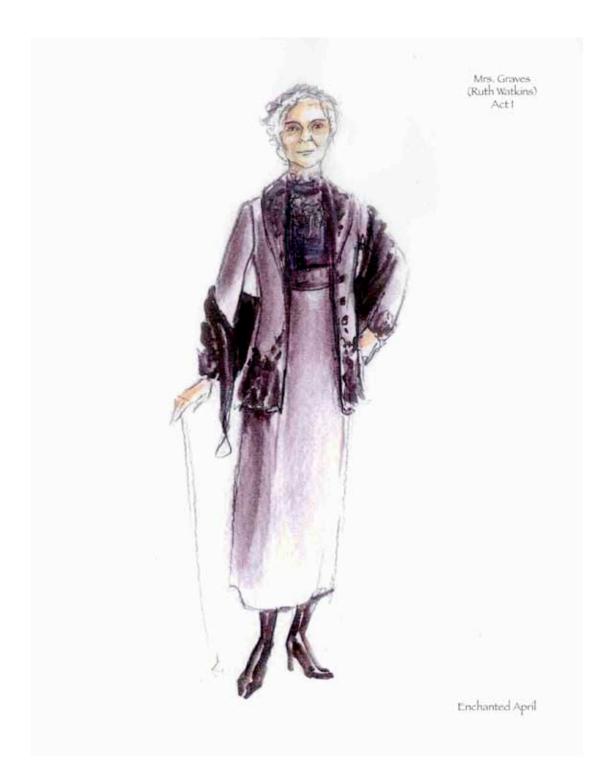

2

Mrs. Graves, the final companion on the journey to Italy, seems rather cynical and cantankerous at first, but she reveals herself as a discerning and loyal friend by the end of the play. Her costume design supported this through a softening of fabrics and a lightening of layers as the play progressed. It was important that Mrs. Graves always maintained a sense of elegance. She is, after all, a well-to-do educated woman who has seen the world. I tried to achieve that by keeping her designs fairly simple with a few elegant details in terms of trims and accessories.

# Chapter 3: Costume Sketches

Preliminary Sketches:

Enchanted April

Enchanted April

Mrs.Graves I,vi

Mrs.Graves II,ii

Mrs. Graves

Frederick Arnott 11,iv