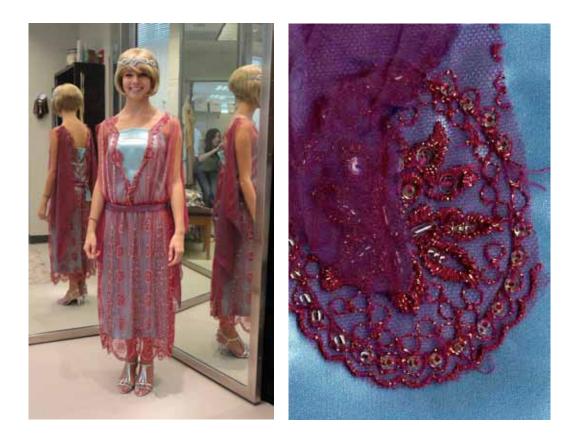

3

The final scene of the play is an evening dinner party. K.J. and I both agreed that this scene should be a glamorous event where we finally see a complete blossoming of the women. To achieve this I put the men in full tuxes and the women in rich evening gowns. I stepped away from the previous pastel palette of Italy and painted the women in rich jewel tones of elegant fully blossomed flowers. And so the play ends like a fairytale, displaying the four traveling companions in vibrant, confident hues finally at peace with their lives.