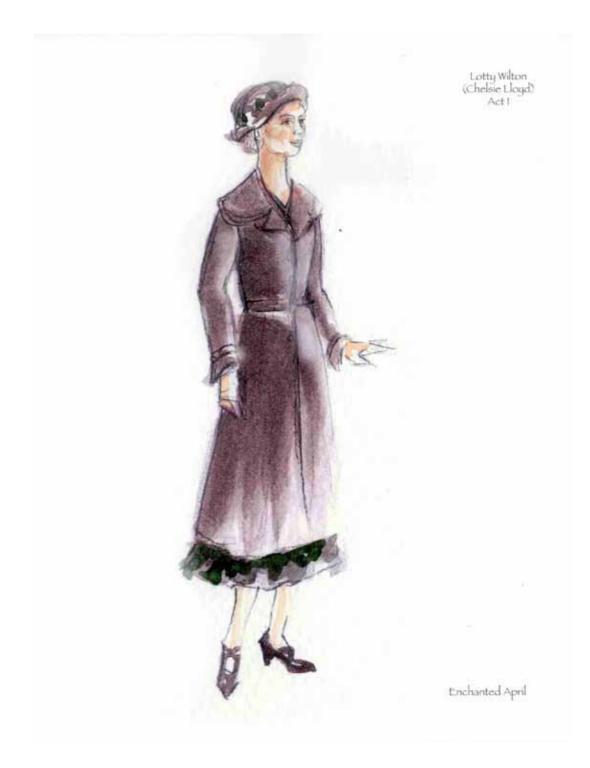

The development of Lotty and Rose's clothing was a balancing act. We had to see their differences, while still being able to see how these two women could become good friends. K.J. also felt that is was important for us to maintain some level of consistency in the detail and styling of the costume designs for each character as the play progressed. This idea translated into fluttery collars and ruffles for Lotty, and high modest collars and long sleeves for Rose. The breaking down of these elements was one tool used to show the inner changes of heart happening to these women.