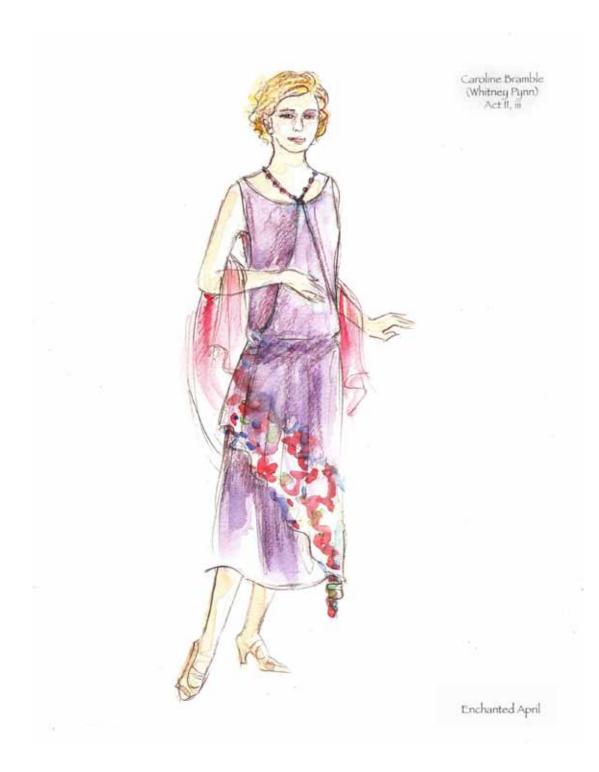

Lady Caroline Bramble's costume design underwent many changes. She is used to a high-paced glamorous life, and decides to escape to Italy with Lotty and Rose to rest and recover from her husband's untimely death. We began with the idea that her look became one of simple elegance once she arrived in Italy to signify the fact that she no longer had to put on a show for anyone, namely men. As the design process continued, K.J. wanted to continue pushing Caroline's glamour. Eventually, her clothing became a sort of elaborate shield she hid behind, most especially from her travel companions. Her costumes became high fashion, and were made of rich silks. Once we are able to see past her defense we realize that she is a lonely soul looking for love and peace of mind, a revelation that might not have been as powerful if we had decided to stick with the original plan of simplicity for the second act.

Costanza II,í

Revised Preliminary Sketches:

Lotty Wilton Act II, iii ß, Enchanted April

Caroline Bramble Act II, ii

Enchanted April

Caroline Bramble Act II, iii

Enchanted April