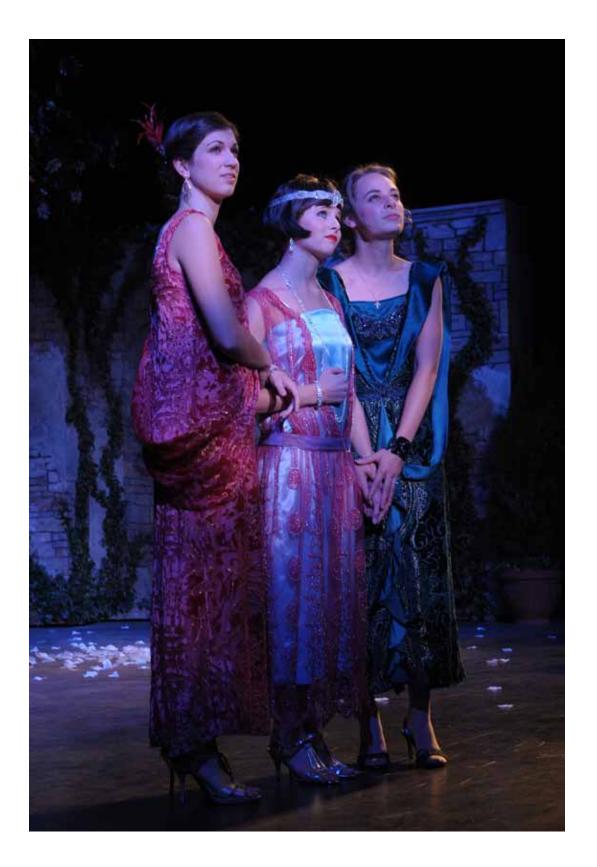

3

The final scene of the play is an evening dinner party. K.J. and I both agreed that this scene should be a glamorous event where we finally see a complete blossoming of the women. To achieve this I put the men in full tuxes and the women in rich evening gowns. I stepped away from the previous pastel palette of Italy and painted the women in rich jewel tones of elegant fully blossomed flowers. And so the play ends like a fairytale, displaying the four traveling companions in vibrant, confident hues finally at peace with their lives.