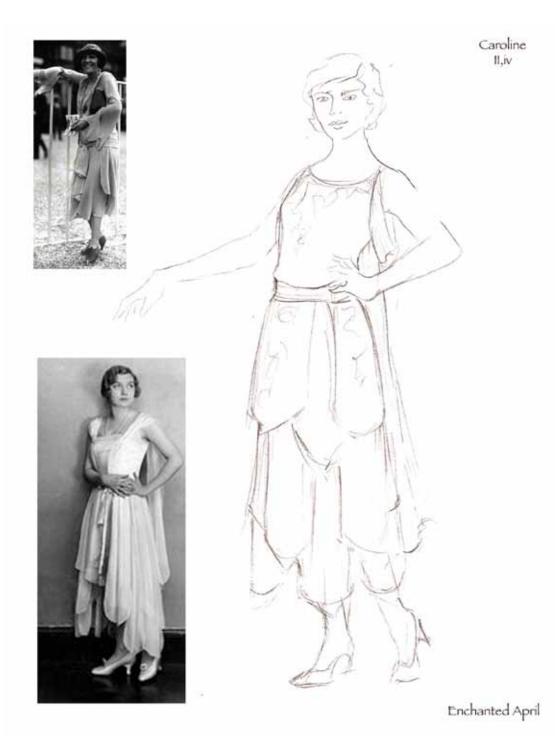

Lady Caroline Bramble's costume design underwent many changes. She is used to a high-paced glamorous life, and decides to escape to Italy with Lotty and Rose to rest and recover from her husband's untimely death. We began with the idea that her look became one of simple elegance once she arrived in Italy to signify the fact that she no longer had to put on a show for anyone, namely men. As the design process continued, K.J. wanted to continue pushing Caroline's glamour. Eventually, her clothing became a sort of elaborate shield she hid behind, most especially from her travel companions. Her costumes became high fashion, and were made of rich silks. Once we are able to see past her defense we realize that she is a lonely soul looking for love and peace of mind, a revelation that might not have been as powerful if we had decided to stick with the original plan of simplicity for the second act.