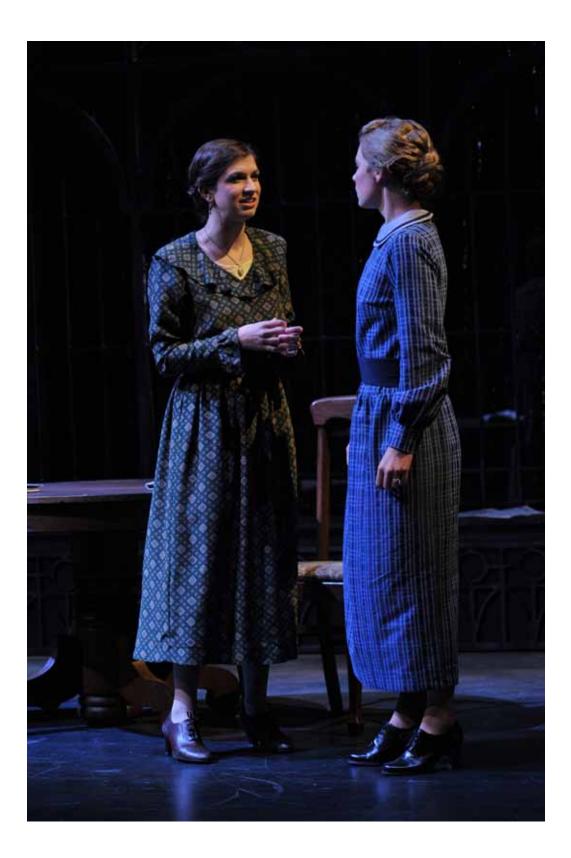

The development of Lotty and Rose's clothing was a balancing act. We had to see their differences, while still being able to see how these two women could become good friends. K.J. also felt that is was important for us to maintain some level of consistency in the detail and styling of the costume designs for each character as the play progressed. This idea translated into fluttery collars and ruffles for Lotty, and high modest collars and long sleeves for Rose. The breaking down of these elements was one tool used to show the inner changes of heart happening to these women.