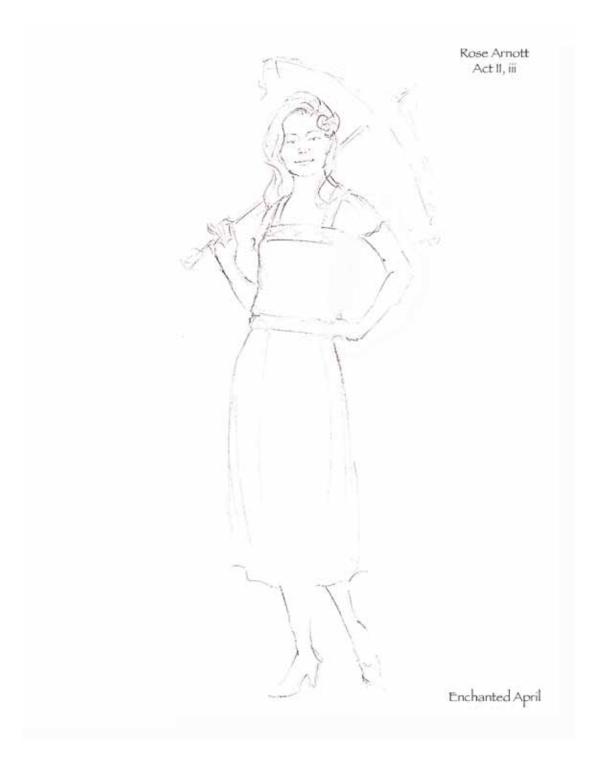

The development of Lotty and Rose's clothing was a balancing act. We had to see their differences, while still being able to see how these two women could become good friends. K.J. also felt that is was important for us to maintain some level of consistency in the detail and styling of the costume designs for each character as the play progressed. This idea translated into fluttery collars and ruffles for Lotty, and high modest collars and long sleeves for Rose. The breaking down of these elements was one tool used to show the inner changes of heart happening to these women.