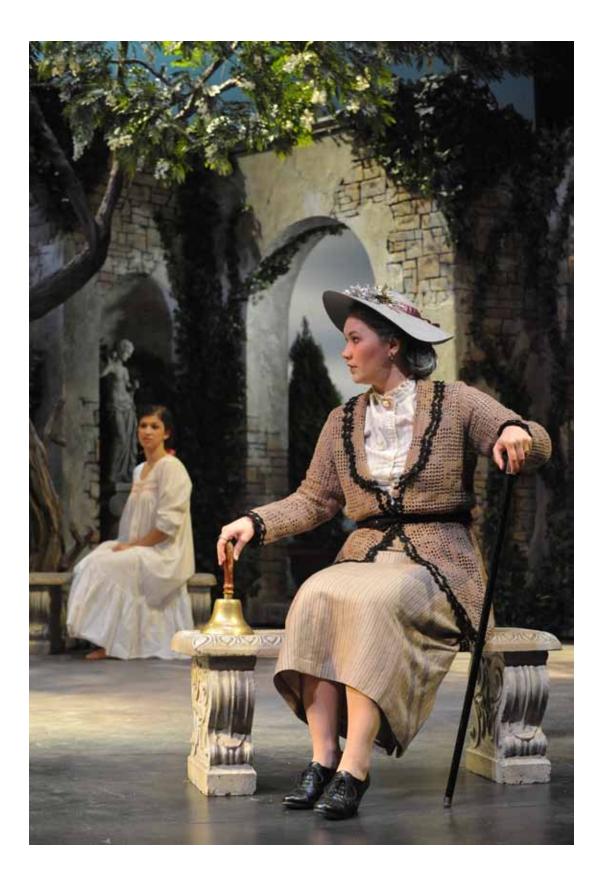

2

Mrs. Graves, the final companion on the journey to Italy, seems rather cynical and cantankerous at first, but she reveals herself as a discerning and loyal friend by the end of the play. Her costume design supported this through a softening of fabrics and a lightening of layers as the play progressed. It was important that Mrs. Graves always maintained a sense of elegance. She is, after all, a well-to-do educated woman who has seen the world. I tried to achieve that by keeping her designs fairly simple with a few elegant details in terms of trims and accessories.