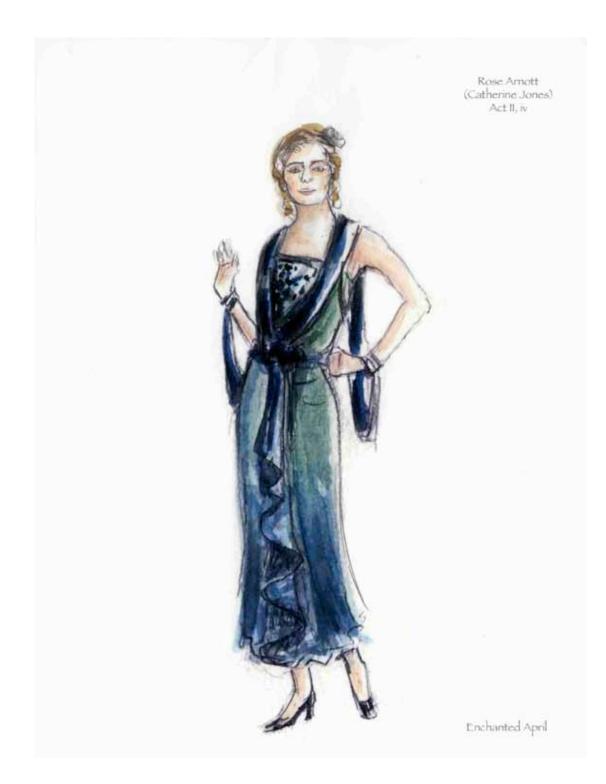

3

The final scene of the play is an evening dinner party. K.J. and I both agreed that this scene should be a glamorous event where we finally see a complete blossoming of the women. To achieve this I put the men in full tuxes and the women in rich evening gowns. I stepped away from the previous pastel palette of Italy and painted the women in rich jewel tones of elegant fully blossomed flowers. And so the play ends like a fairytale, displaying the four traveling companions in vibrant, confident hues finally at peace with their lives.