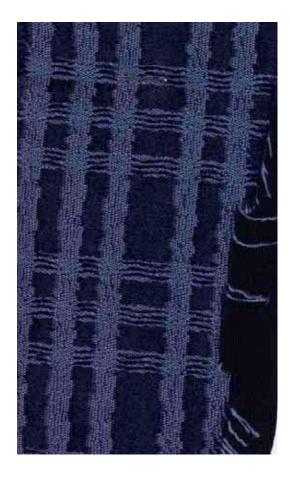

The development of Lotty and Rose's clothing was a balancing act. We had to see their differences, while still being able to see how these two women could become good friends. K.J. also felt that is was important for us to maintain some level of consistency in the detail and styling of the costume designs for each character as the play progressed. This idea translated into fluttery collars and ruffles for Lotty, and high modest collars and long sleeves for Rose. The breaking down of these elements was one tool used to show the inner changes of heart happening to these women.