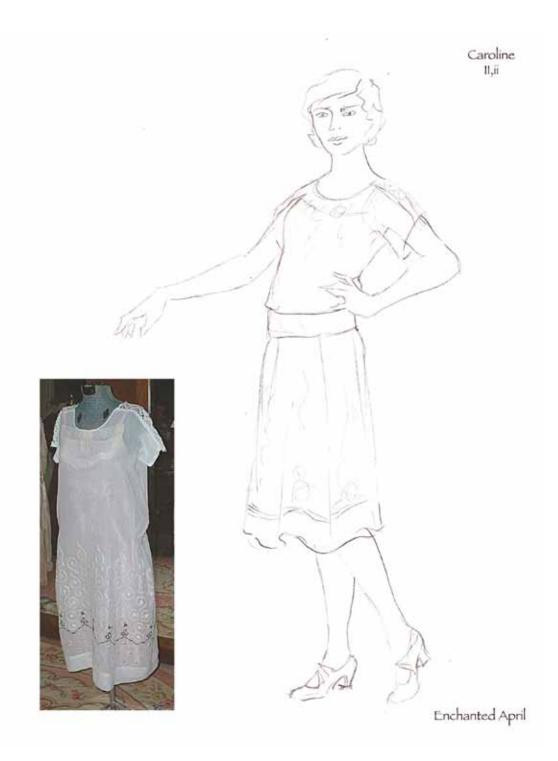

Lady Caroline Bramble's costume design underwent many changes. She is used to a high-paced glamorous life, and decides to escape to Italy with Lotty and Rose to rest and recover from her husband's untimely death. We began with the idea that her look became one of simple elegance once she arrived in Italy to signify the fact that she no longer had to put on a show for anyone, namely men. As the design process continued, K.J. wanted to continue pushing Caroline's glamour. Eventually, her clothing became a sort of elaborate shield she hid behind, most especially from her travel companions. Her costumes became high fashion, and were made of rich silks. Once we are able to see past her defense we realize that she is a lonely soul looking for love and peace of mind, a revelation that might not have been as powerful if we had decided to stick with the original plan of simplicity for the second act.