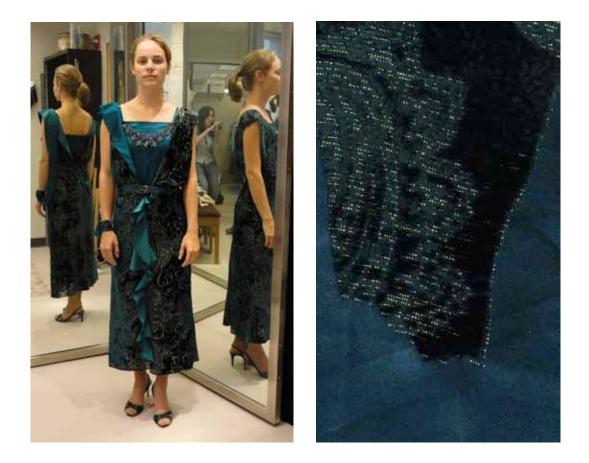

3

The final scene of the play is an evening dinner party. K.J. and I both agreed that this scene should be a glamorous event where we finally see a complete blossoming of the women. To achieve this I put the men in full tuxes and the women in rich evening gowns. I stepped away from the previous pastel palette of Italy and painted the women in rich jewel tones of elegant fully blossomed flowers. And so the play ends like a fairytale, displaying the four traveling companions in vibrant, confident hues finally at peace with their lives.