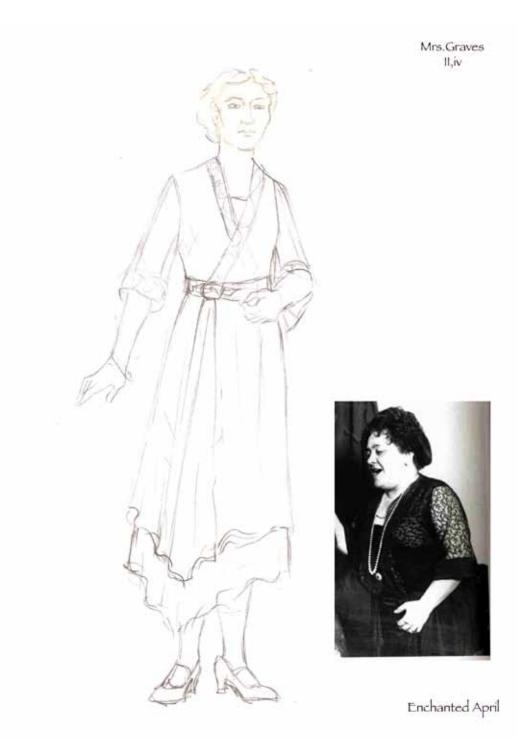

2

Mrs. Graves, the final companion on the journey to Italy, seems rather cynical and cantankerous at first, but she reveals herself as a discerning and loyal friend by the end of the play. Her costume design supported this through a softening of fabrics and a lightening of layers as the play progressed. It was important that Mrs. Graves always maintained a sense of elegance. She is, after all, a well-to-do educated woman who has seen the world. I tried to achieve that by keeping her designs fairly simple with a few elegant details in terms of trims and accessories.