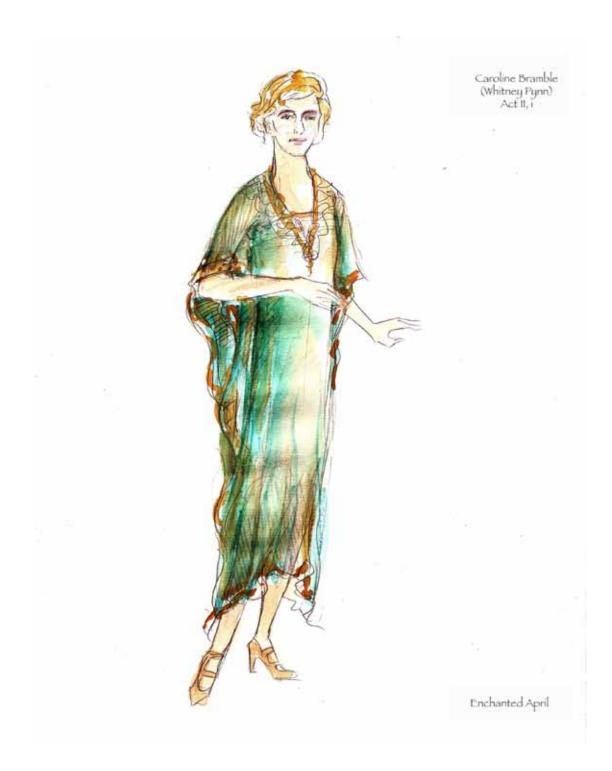

Lady Caroline Bramble's costume design underwent many changes. She is used to a high-paced glamorous life, and decides to escape to Italy with Lotty and Rose to rest and recover from her husband's untimely death. We began with the idea that her look became one of simple elegance once she arrived in Italy to signify the fact that she no longer had to put on a show for anyone, namely men. As the design process continued, K.J. wanted to continue pushing Caroline's glamour. Eventually, her clothing became a sort of elaborate shield she hid behind, most especially from her travel companions. Her costumes became high fashion, and were made of rich silks. Once we are able to see past her defense we realize that she is a lonely soul looking for love and peace of mind, a revelation that might not have been as powerful if we had decided to stick with the original plan of simplicity for the second act.

Costanza II,í

Revised Preliminary Sketches:

Lotty Wilton Act II, iii ß, Enchanted April

Caroline Bramble Act II, ii

Enchanted April

Caroline Bramble Act II, iii

Enchanted April