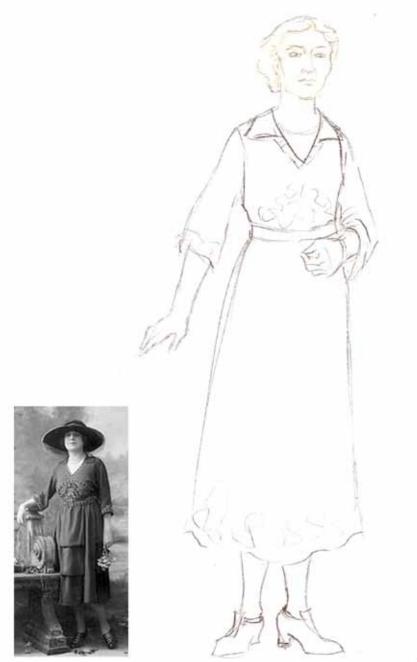

The development of Lotty and Rose's clothing was a balancing act. We had to see their differences, while still being able to see how these two women could become good friends. K.J. also felt that is was important for us to maintain some level of consistency in the detail and styling of the costume designs for each character as the play progressed. This idea translated into fluttery collars and ruffles for Lotty, and high modest collars and long sleeves for Rose. The breaking down of these elements was one tool used to show the inner changes of heart happening to these women.