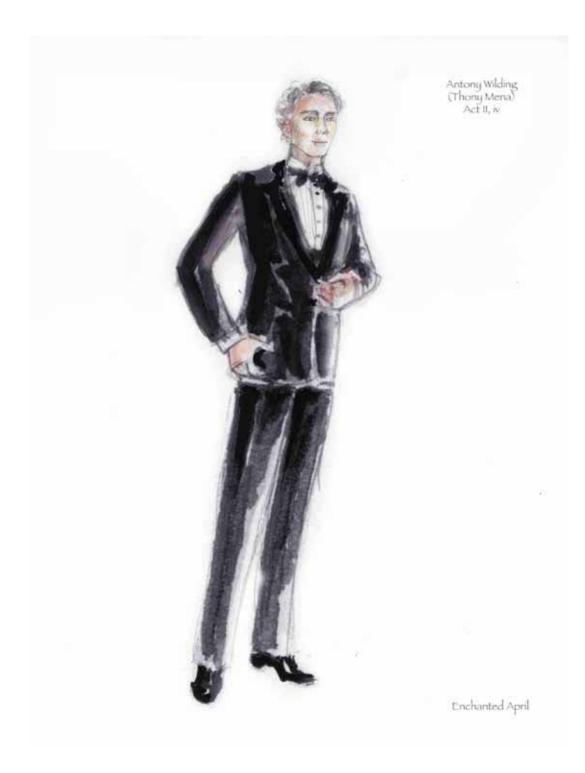

Though the play focuses on these four women, the men are also to be considered. In the beginning of the play, the two husbands are seen as the misunderstanding oppressors whom Lotty and Rose must escape. The one exception is Wilding, the Italian villa's owner. I approached his costume as if he were our first glimpse of Italy. At first he wore tan pants with a white shirt and ascot, but we eventually changed his shirt to a mauve tint, which pulled him further into the world of London while still giving him visual warmth. K.J. and I had several discussions about Wilding's progression. While the rest of the characters come to the villa as an escape, it is home for him. However, it is a home where his parents are no longer alive that holds memories of his struggle to recover from the trauma of the war. As such, I designed his second act costume to be comfortable but somewhat more restricted initially. However, like everyone else he eventually drops his guard under the peaceful influence of the Italian villa. Even Mellersh and Frederick, the husbands of Lotty and Rose, fall under the magic of San Salvatore. They have relinquished their roles as the all-knowing providers and begin to listen and understand their wives.

3

The final scene of the play is an evening dinner party. K.J. and I both agreed that this scene should be a glamorous event where we finally see a complete blossoming of the women. To achieve this I put the men in full tuxes and the women in rich evening gowns. I stepped away from the previous pastel palette of Italy and painted the women in rich jewel tones of elegant fully blossomed flowers. And so the play ends like a fairytale, displaying the four traveling companions in vibrant, confident hues finally at peace with their lives.