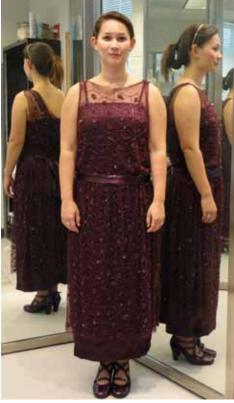

is very similar in style, and can be seen in the production photo section of this document.









In the fitting photo above you can see the first wig option we tried for Lady Caroline. When we got to dress rehearsals, we felt that the wig was too obviously synthetic. As the actor could not cut her hair due to a previous commitment, we had to either create a sleek enough hairstyle or find another wig. Our attempts at a hairstyle were not quite successful, but fortunately we had ordered the first wig in dark brunette as well. We tried the brunette wig in rehearsals and it worked so well that we decided to use it in the show it since it felt more real while adding a certain level of mystery and mood to the character. The new wig can be seen in the production photos in this document.



































In the script, the dress that Costanza wears in the left picture is meant to be the same dress that Mrs. Graves has worn in the scene before. We decided to build just one dress fitted to the actor that played Mrs. Graves and have Olivia Brann, the actor playing Costanza, put the dress on during the scene change. The dress was a little big for Olivia, but that worked well with the idea that the dress was borrowed from Mrs. Graves.









## Chapter 7: Production Photos

































## Bibliography

- Aubenas, Sylvie et.al. <u>Elegance: The Seeberger Brothers and the Birth of Fashion</u> <u>Photography</u>. San Francisco: Chronicle Books, 2007.
- Bell, C. Jeanenne. <u>Answers to Questions About Old Jewelry 1840-1950</u>. Iola: Krause Public