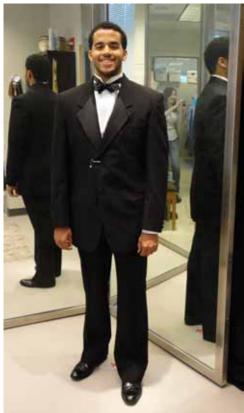

3

The final scene of the play is an evening dinner party. K.J. and I both agreed that this scene should be a glamorous event where we finally see a complete blossoming of the women. To achieve this I put the men in full tuxes and the women in rich evening gowns. I stepped away from the previous pastel palette of Italy and painted the women in rich jewel tones of elegant fully blossomed flowers. And so the play ends like a fairytale, displaying the four traveling companions in vibrant, confident hues finally at peace with their lives.