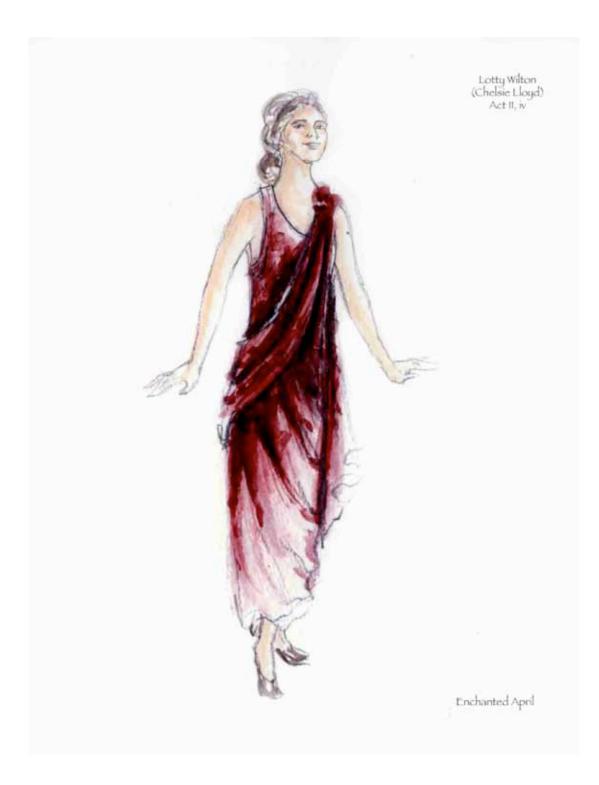

3

The final scene of the play is an evening dinner party. K.J. and I both agreed that this scene should be a glamorous event where we finally see a complete blossoming of the women. To achieve this I put the men in full tuxes and the women in rich evening gowns. I stepped away from the previous pastel palette of Italy and painted the women in rich jewel tones of elegant fully blossomed flowers. And so the play ends like a fairytale, displaying the four traveling companions in vibrant, confident hues finally at peace with their lives.