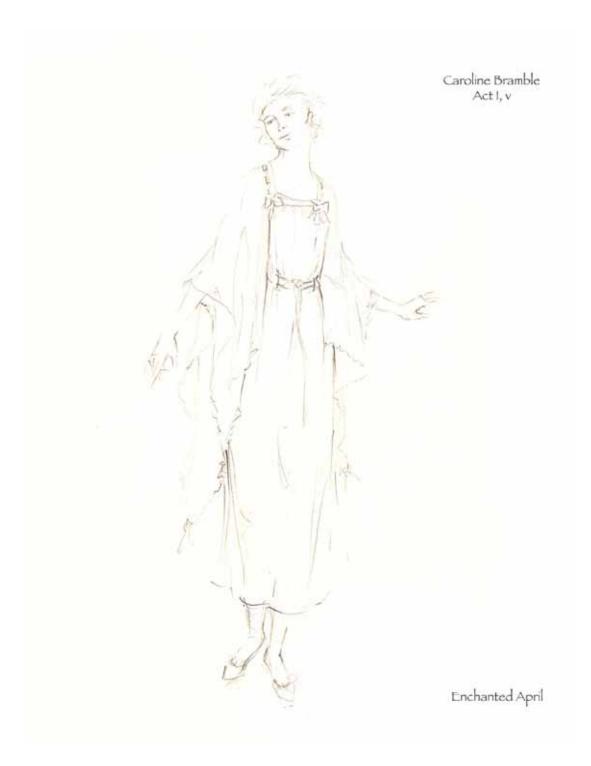

Lady Caroline Bramble's costume design underwent many changes. She is used to a high-paced glamorous life, and decides to escape to Italy with Lotty and Rose to rest and recover from her husband's untimely death. We began with the idea that her look became one of simple elegance once she arrived in Italy to signify the fact that she no longer had to put on a show for anyone, namely men. As the design process continued, K.J. wanted to continue pushing Caroline's glamour. Eventually, her clothing became a sort of elaborate shield she hid behind, most especially from her travel companions. Her costumes became high fashion, and were made of rich silks. Once we are able to see past her defense we realize that she is a lonely soul looking for love and peace of mind, a revelation that might not have been as powerful if we had decided to stick with the original plan of simplicity for the second act.