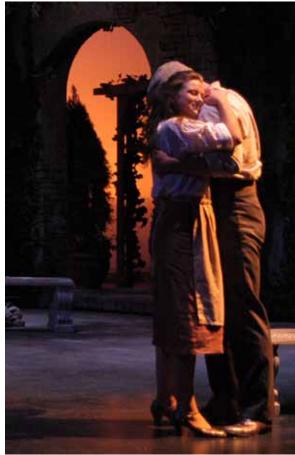

Though the play focuses on these four women, the men are also to be considered. In the beginning of the play, the two husbands are seen as the misunderstanding oppressors whom Lotty and Rose must escape. The one exception is Wilding, the Italian villa's owner. I approached his costume as if he were our first glimpse of Italy. At first he wore tan pants with a white shirt and ascot, but we eventually changed his shirt to a mauve tint, which pulled him further into the world of London while still giving him visual warmth. K.J. and I had several discussions about Wilding's progression. While the rest of the characters come to the villa as an escape, it is home for him. However, it is a home where his parents are no longer alive that holds memories of his struggle to recover from the trauma of the war. As such, I designed his second act costume to be comfortable but somewhat more restricted initially. However, like everyone else he eventually drops his guard under the peaceful influence of the Italian villa. Even Mellersh and Frederick, the husbands of Lotty and Rose, fall under the magic of San Salvatore. They have relinquished their roles as the all-knowing providers and begin to listen and understand their wives.

3

The final scene of the play is an evening dinner party. K.J. and I both agreed that this scene should be a glamorous event where we finally see a complete blossoming of the women. To achieve this I put the men in full tuxes and the women in rich evening gowns. I stepped away from the previous pastel palette of Italy and painted the women in rich jewel tones of elegant fully blossomed flowers. And so the play ends like a fairytale, displaying the four traveling companions in vibrant, confident hues finally at peace with their lives.