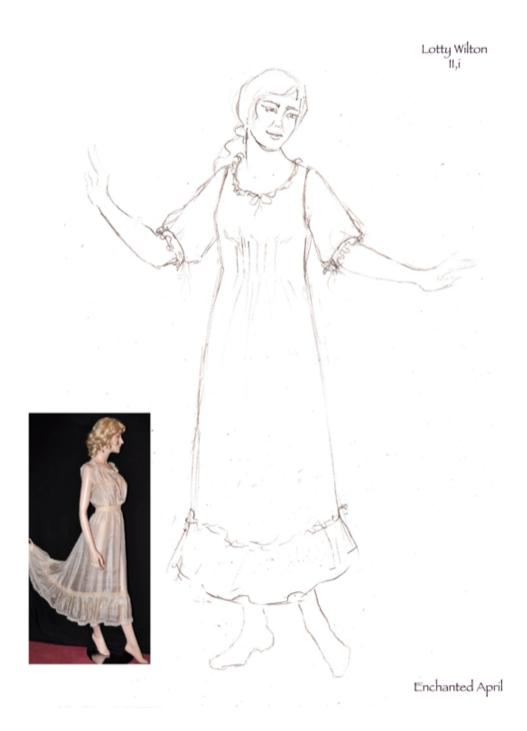

The development of Lotty and Rose's clothing was a balancing act. We had to see their differences, while still being able to see how these two women could become good friends. K.J. also felt that is was important for us to maintain some level of consistency in the detail and styling of the costume designs for each character as the play progressed. This idea translated into fluttery collars and ruffles for Lotty, and high modest collars and long sleeves for Rose. The breaking down of these elements was one tool used to show the inner changes of heart happening to these women.