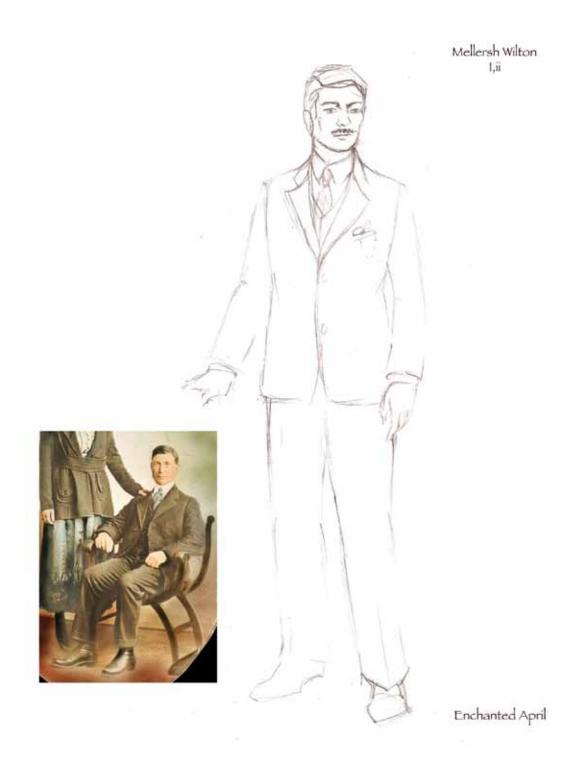

Though the play focuses on these four women, the men are also to be considered. In the beginning of the play, the two husbands are seen as the misunderstanding oppressors whom Lotty and Rose must escape. The one exception is Wilding, the Italian villa's owner. I approached his costume as if he were our first glimpse of Italy. At first he wore tan pants with a white shirt and ascot, but we eventually changed his shirt to a mauve tint, which pulled him further into the world of London while still giving him visual warmth. K.J. and I had several discussions about Wilding's progression. While the rest of the characters come to the villa as an escape, it is home for him. However, it is a home where his parents are no longer alive that holds memories of his struggle to recover from the trauma of the war. As such, I designed his second act costume to be comfortable but somewhat more restricted initially. However, like everyone else he eventually drops his guard under the peaceful influence of the Italian villa. Even Mellersh and Frederick, the husbands of Lotty and Rose, fall under the magic of San Salvatore. They have relinquished their roles as the all-knowing providers and begin to listen and understand their wives.