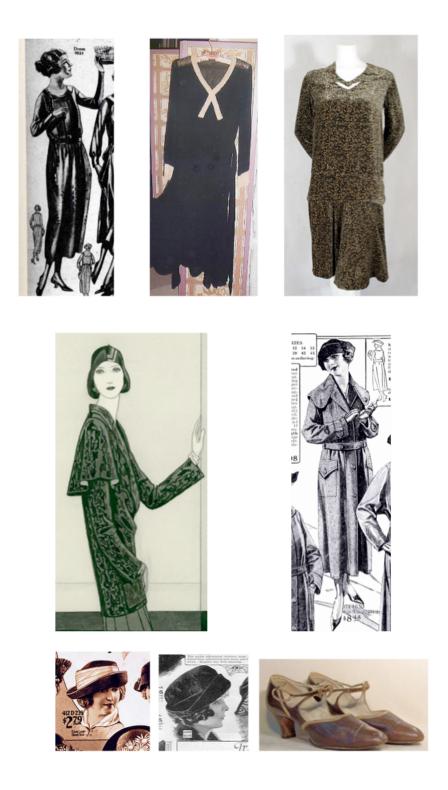

talian villa. Even Mellersh and Frederick, the husbands of Lotty and Rose, fall under the magic of San Salvatore. They have relinquished their roles as the all-knowing providers and begin to listen and understand their wives.

3

The final scene of the play is an evening dinner party. K.J. and I both agreed that this scene should be a glamorous event where we finally see a complete blossoming of the women. To achieve this I put the men in full tuxes and the women in rich evening gowns. I stepped away from the previous pastel palette of Italy and painted the women in rich jewel tones of elegant fully blossomed flowers. And so the play ends like a fairytale, displaying the four traveling companions in vibrant, confident hues finally at peace with their lives.

# Chapter 2: Costume Research





































































# Chapter 3: Costume Sketches

Preliminary Sketches:





Enchanted April



Enchanted April

































Mrs.Graves I,vi









Mrs.Graves II,ii





Mrs. Graves



















Frederick Arnott 11,iv











Costanza II,í



Revised Preliminary Sketches:











Lotty Wilton Act II, iii ß, Enchanted April





















Caroline Bramble Act II, ii

Enchanted April





Caroline Bramble Act II, iii

Enchanted April

























## Chapter 4: Color Renderings













































































Landon

Servant (Collin Baker, Shane O'Loughlin, Gabriella Yacyk, and Kate Trapani)









Enchanted April

## Chapter 5: Costume Design Plo