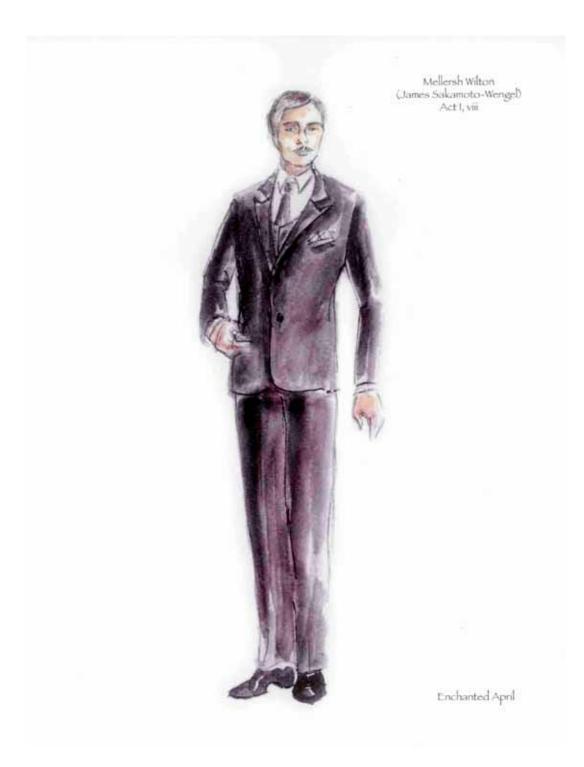

Though the play focuses on these four women, the men are also to be considered. In the beginning of the play, the two husbands are seen as the misunderstanding oppressors whom Lotty and Rose must escape. The one exception is Wilding, the Italian villa's owner. I approached his costume as if he were our first glimpse of Italy. At first he wore tan pants with a white shirt and ascot, but we eventually changed his shirt to a mauve tint, which pulled him further into the world of London while still giving him visual warmth. K.J. and I had several discussions about Wilding's progression. While the rest of the characters come to the villa as an escape, it is home for him. However, it is a home where his parents are no longer alive that holds memories of his struggle to recover from the trauma of the war. As such, I designed his second act costume to be comfortable but somewhat more restricted initially. However, like everyone else he eventually drops his guard under the peaceful influence of the Italian villa. Even Mellersh and Frederick, the husbands of Lotty and Rose, fall under the magic of San Salvatore. They have relinquished their roles as the all-knowing providers and begin to listen and understand their wives.