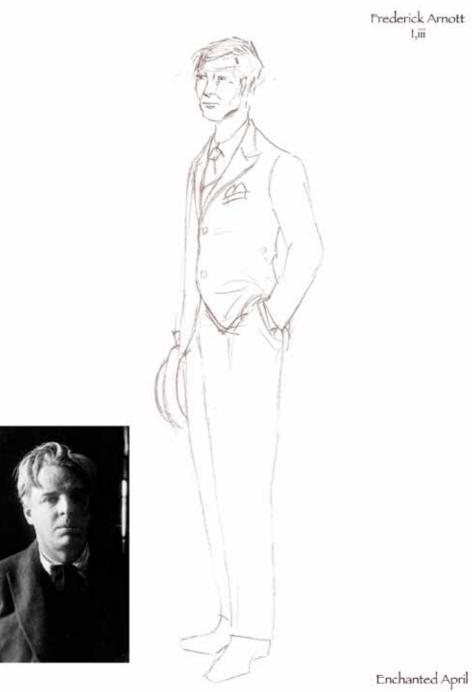

Though the play focuses on these four women, the men are also to be considered. In the beginning of the play, the two husbands are seen as the misunderstanding oppressors whom Lotty and Rose must escape. The one exception is Wilding, the Italian villa's owner. I approached his costume as if he were our first glimpse of Italy. At first he wore tan pants with a white shirt and ascot, but we eventually changed his shirt to a mauve tint, which pulled him further into the world of London while still giving him visual warmth. K.J. and I had several discussions about Wilding's progression. While the rest of the characters come to the villa as an escape, it is home for him. However, it is a home where his parents are no longer alive that holds memories of his struggle to recover from the trauma of the war. As such, I designed his second act costume to be comfortable but somewhat more restricted initially. However, like everyone else he eventually drops his guard under the peaceful influence of the Italian villa. Even Mellersh and Frederick, the husbands of Lotty and Rose, fall under the magic of San Salvatore. They have relinquished their roles as the all-knowing providers and begin to listen and understand their wives.