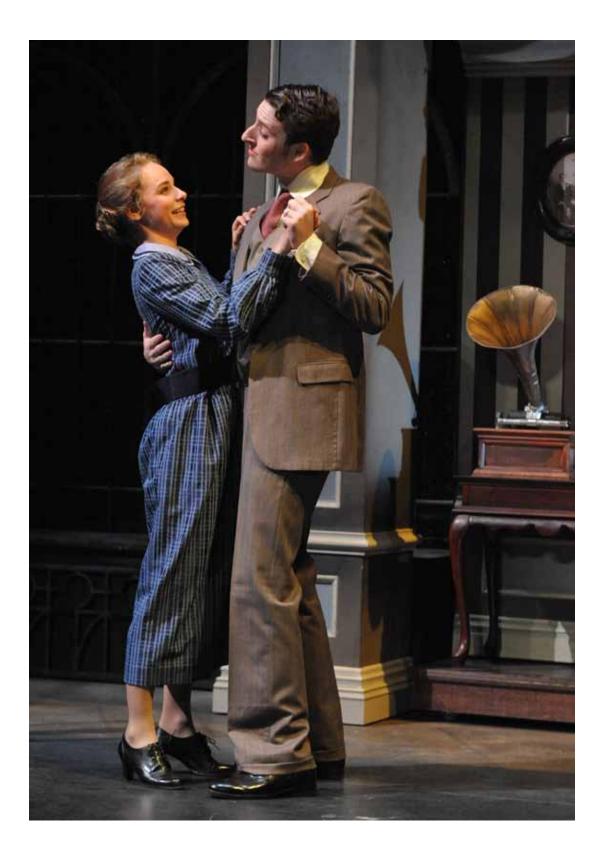

The development of Lotty and Rose's clothing was a balancing act. We had to see their differences, while still being able to see how these two women could become good friends. K.J. also felt that is was important for us to maintain some level of consistency in the detail and styling of the costume designs for each character as the play progressed. This idea translated into fluttery collars and ruffles for Lotty, and high modest collars and long sleeves for Rose. The breaking down of these elements was one tool used to show the inner changes of heart happening to these women.

Though the play focuses on these four women, the men are also to be considered. In the beginning of the play, the two husbands are seen as the misunderstanding oppressors whom Lotty and Rose must escape. The one exception is Wilding, the Italian villa's owner. I approached his costume as if he were our first glimpse of Italy. At first he wore tan pants with a white shirt and ascot, but we eventually changed his shirt to a mauve tint, which pulled him further into the world of London while still giving him visual warmth. K.J. and I had several discussions about Wilding's progression. While the rest of the characters come to the villa as an escape, it is home for him. However, it is a home where his parents are no longer alive that holds memories of his struggle to recover from the trauma of the war. As such, I designed his second act costume to be comfortable but somewhat more restricted initially. However, like everyone else he eventually drops his guard under the peaceful influence of the Italian villa. Even Mellersh and Frederick, the husbands of Lotty and Rose, fall under the magic of San Salvatore. They have relinquished their roles as the all-knowing providers and begin to listen and understand their wives.