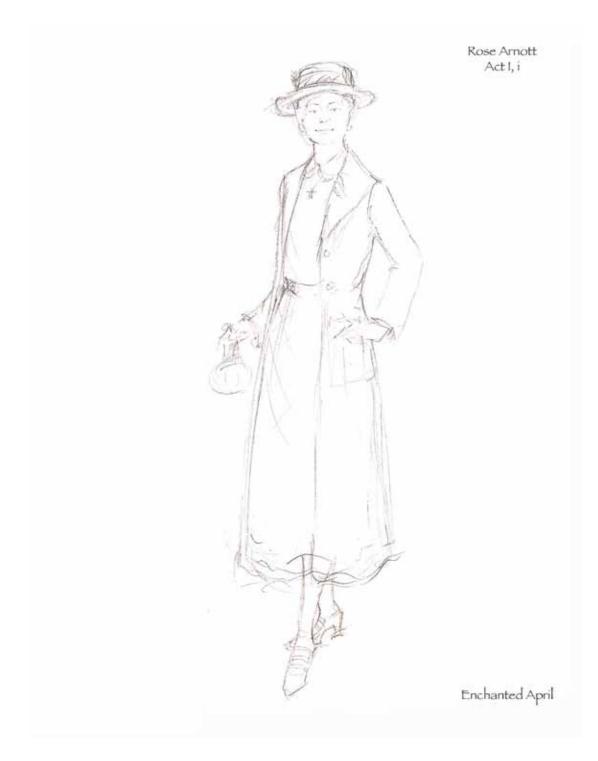

The development of Lotty and Rose's clothing was a balancing act. We had to see their differences, while still being able to see how these two women could become good friends. K.J. also felt that is was important for us to maintain some level of consistency in the detail and styling of the costume designs for each character as the play progressed. This idea translated into fluttery collars and ruffles for Lotty, and high modest collars and long sleeves for Rose. The breaking down of these elements was one tool used to show the inner changes of heart happening to these women.