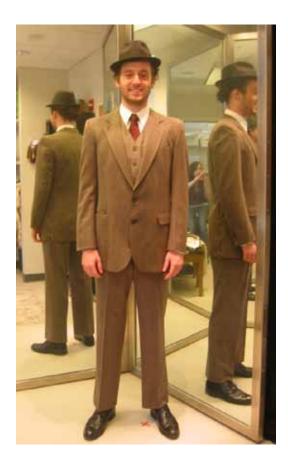

Though the play focuses on these four women, the men are also to be considered. In the beginning of the play, the two husbands are seen as the misunderstanding oppressors whom Lotty and Rose must escape. The one exception is Wilding, the Italian villa's owner. I approached his costume as if he were our first glimpse of Italy. At first he wore tan pants with a white shirt and ascot, but we eventually changed his shirt to a mauve tint, which pulled him further into the world of London while still giving him visual warmth. K.J. and I had several discussions about Wilding's progression. While the rest of the characters come to the villa as an escape, it is home for him. However, it is a home where his parents are no longer alive that holds memories of his struggle to recover from the trauma of the war. As such, I designed his second act costume to be comfortable but somewhat more restricted initially. However, like everyone else he eventually drops his guard under the peaceful influence of the Italian villa. Even Mellersh and Frederick, the husbands of Lotty and Rose, fall under the magic of San Salvatore. They have relinquished their roles as the all-knowing providers and begin to listen and understand their wives.