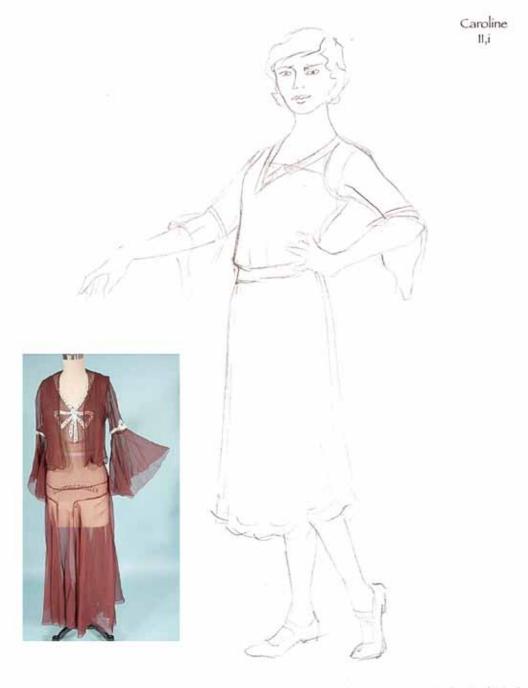

Lady Caroline Bramble's costume design underwent many changes. She is used to a high-paced glamorous life, and decides to escape to Italy with Lotty and Rose to rest and recover from her husband's untimely death. We began with the idea that her look became one of simple elegance once she arrived in Italy to signify the fact that she no longer had to put on a show for anyone, namely men. As the design process continued, K.J. wanted to continue pushing Caroline's glamour. Eventually, her clothing became a sort of elaborate shield she hid behind, most especially from her travel companions. Her costumes became high fashion, and were made of rich silks. Once we are able to see past her defense we realize that she is a lonely soul looking for love and peace of mind, a revelation that might not have been as powerful if we had decided to stick with the original plan of simplicity for the second act.