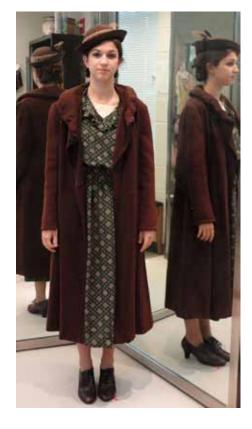

Initial conversations with the director K.J. Sanchez also followed along the same lines of restriction and oppression becoming openness and freedom as the play progressed. One challenge for me as the costume designer was the sheer magnitude of the play in terms of different settings and changes in day and time. The first act alone covered eight different locations over the span of months. Because the scenes had to move so quickly, we did not want them to become bogged down with costume changes. However, K.J. and I still wanted a way to illustrate the changes in time. The solution was for Lotty and Rose to wear the same dress for the entire first act, but to

1

change their coats and hats to signify a new day. Some of the changes still had to be pared down once we got into technical rehearsals, but the overall effect was successful. For the second act, the scenes became longer and K.J. and I both agreed that complete costume changes were needed to help show the progression of time – especially since the location would remain the same for the whole act.

The development of Lotty and Rose's clothing was a balancing act. We had to see their differences, while still being able to see how these two women could become good friends. K.J. also felt that is was important for us to maintain some level of consistency in the detail and styling of the costume designs for each character as the play progressed. This idea translated into fluttery collars and ruffles for Lotty, and high modest collars and long sleeves for Rose. The breaking down of these elements was one tool used to show the inner changes of heart happening to these women.