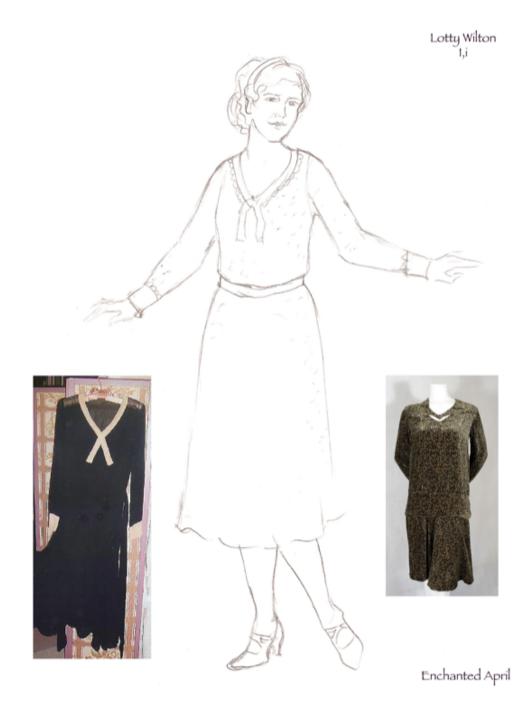

The development of Lotty and Rose's clothing was a balancing act. We had to see their differences, while still being able to see how these two women could become good friends. K.J. also felt that is was important for us to maintain some level of consistency in the detail and styling of the costume designs for each character as the play progressed. This idea translated into fluttery collars and ruffles for Lotty, and high modest collars and long sleeves for Rose. The breaking down of these elements was one tool used to show the inner changes of heart happening to these women.

# Chapter 3: Costume Sketches

Preliminary Sketches:

Enchanted April

Enchanted April

Mrs.Graves I,vi

Mrs.Graves II,ii

Mrs. Graves

Frederick Arnott 11,iv

Costanza II,í

Revised Preliminary Sketches:

Lotty Wilton Act II, iii ß, Enchanted April

Caroline Bramble Act II, ii

Enchanted April

Caroline Bramble Act II, iii

Enchanted April