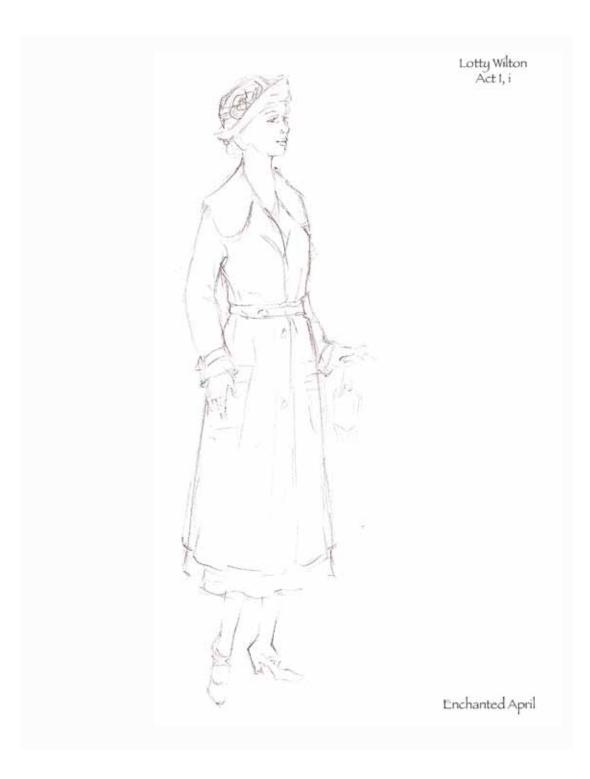

Initial conversations with the director K.J. Sanchez also followed along the same lines of restriction and oppression becoming openness and freedom as the play progressed. One challenge for me as the costume designer was the sheer magnitude of the play in terms of different settings and changes in day and time. The first act alone covered eight different locations over the span of months. Because the scenes had to move so quickly, we did not want them to become bogged down with costume changes. However, K.J. and I still wanted a way to illustrate the changes in time. The solution was for Lotty and Rose to wear the same dress for the entire first act, but to

1

change their coats and hats to signify a new day. Some of the changes still had to be pared down once we got into technical rehearsals, but the overall effect was successful. For the second act, the scenes became longer and K.J. and I both agreed that complete costume changes were needed to help show the progression of time – especially since the location would remain the same for the whole act.

The development of Lotty and Rose's clothing was a balancing act. We had to see their differences, while still being able to see how these two women could become good friends. K.J. also felt that is was important for us to maintain some level of consistency in the detail and styling of the costume designs for each character as the play progressed. This idea translated into fluttery collars and ruffles for Lotty, and high modest collars and long sleeves for Rose. The breaking down of these elements was one tool used to show the inner changes of heart happening to these women.