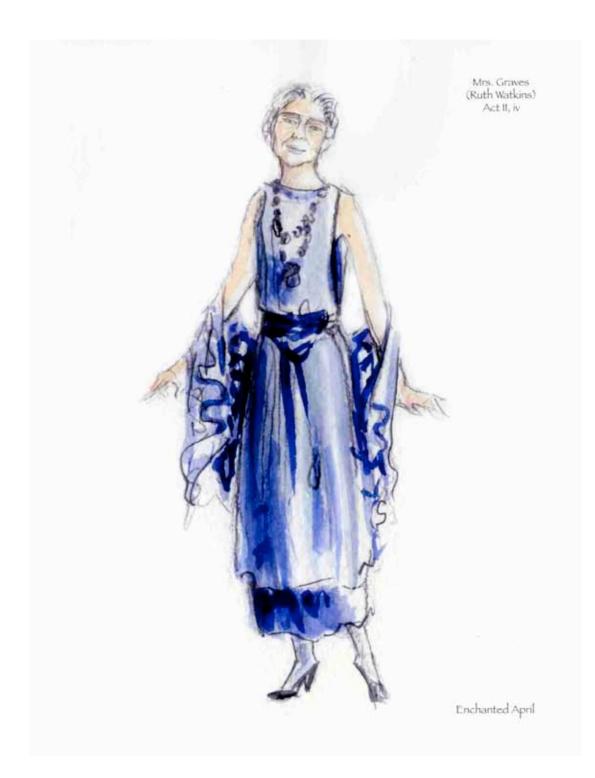

2

Mrs. Graves, the final companion on the journey to Italy, seems rather cynical and cantankerous at first, but she reveals herself as a discerning and loyal friend by the end of the play. Her costume design supported this through a softening of fabrics and a lightening of layers as the play progressed. It was important that Mrs. Graves always maintained a sense of elegance. She is, after all, a well-to-do educated woman who has seen the world. I tried to achieve that by keeping her designs fairly simple with a few elegant details in terms of trims and accessories.