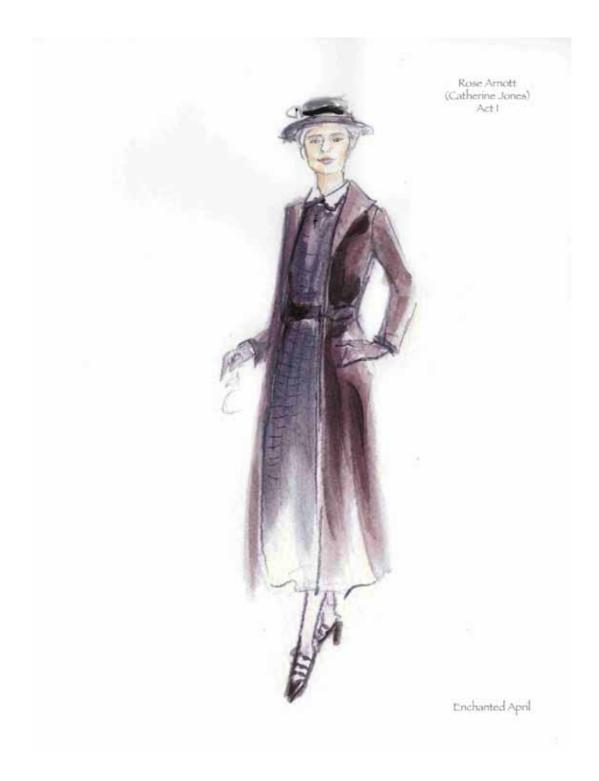

Initial conversations with the director K.J. Sanchez also followed along the same lines of restriction and oppression becoming openness and freedom as the play progressed. One challenge for me as the costume designer was the sheer magnitude of the play in terms of different settings and changes in day and time. The first act alone covered eight different locations over the span of months. Because the scenes had to move so quickly, we did not want them to become bogged down with costume changes. However, K.J. and I still wanted a way to illustrate the changes in time. The solution was for Lotty and Rose to wear the same dress for the entire first act, but to

1

change their coats and hats to signify a new day. Some of the changes still had to be pared down once we got into technical rehearsals, but the overall effect was successful. For the second act, the scenes became longer and K.J. and I both agreed that complete costume changes were needed to help show the progression of time – especially since the location would remain the same for the whole act.

The development of Lotty and Rose's clothing was a balancing act. We had to see their differences, while still being able to see how these two women could become good friends. K.J. also felt that is was important for us to maintain some level of consistency in the detail and styling of the costume designs for each character as the play progressed. This idea translated into fluttery collars and ruffles for Lotty, and high modest collars and long sleeves for Rose. The breaking down of these elements was one tool used to show the inner changes of heart happening to these women.