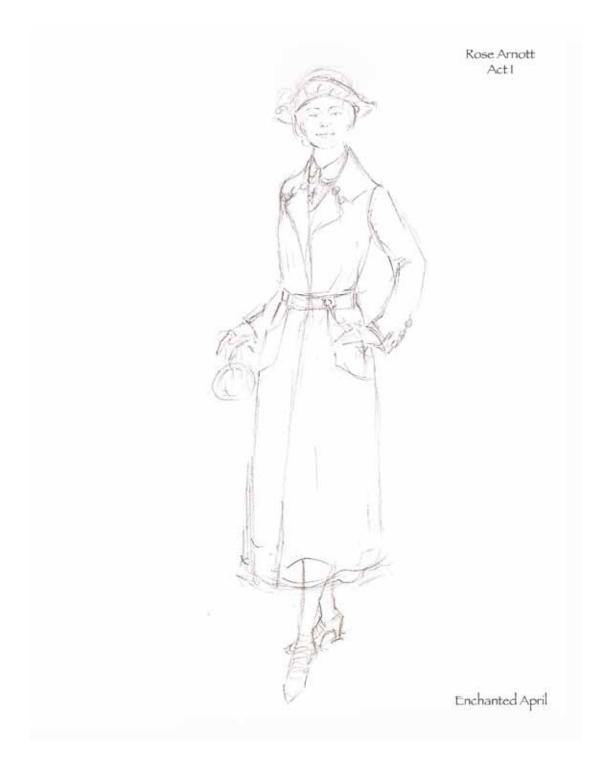

Initial conversations with the director K.J. Sanchez also followed along the same lines of restriction and oppression becoming openness and freedom as the play progressed. One challenge for me as the costume designer was the sheer magnitude of the play in terms of different settings and changes in day and time. The first act alone covered eight different locations over the span of months. Because the scenes had to move so quickly, we did not want them to become bogged down with costume changes. However, K.J. and I still wanted a way to illustrate the changes in time. The solution was for Lotty and Rose to wear the same dress for the entire first act, but to

1

change their coats and hats to signify a new day. Some of the changes still had to be pared down once we got into technical rehearsals, but the overall effect was successful. For the second act, the scenes became longer and K.J. and I both agreed that complete costume changes were needed to help show the progression of time – especially since the location would remain the same for the whole act.

The development of Lotty and Rose's clothing was a balancing act. We had to see their differences, while still being able to see how these two women could become good friends. K.J. also felt that is was important for us to maintain some level of consistency in the detail and styling of the costume designs for each character as the play progressed. This idea translated into fluttery collars and ruffles for Lotty, and high modest collars and long sleeves for Rose. The breaking down of these elements was one tool used to show the inner changes of heart happening to these women.