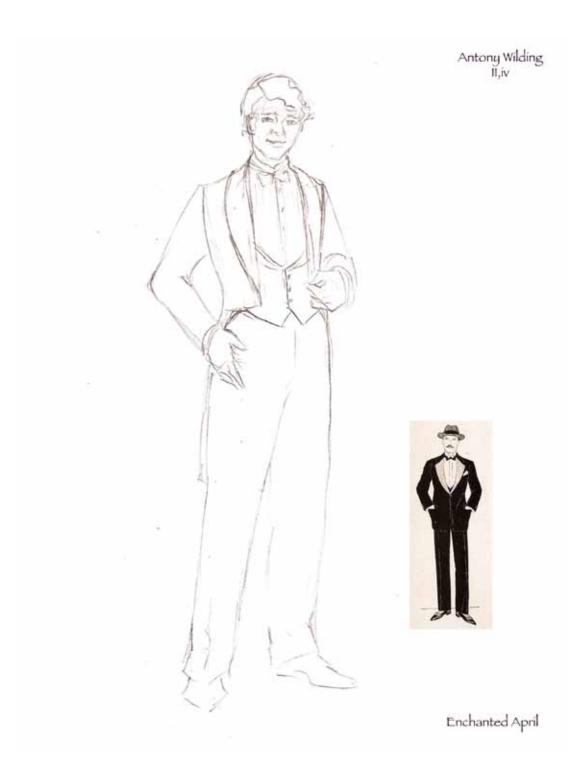

Though the play focuses on these four women, the men are also to be considered. In the beginning of the play, the two husbands are seen as the misunderstanding oppressors whom Lotty and Rose must escape. The one exception is Wilding, the Italian villa's owner. I approached his costume as if he were our first glimpse of Italy. At first he wore tan pants with a white shirt and ascot, but we eventually changed his shirt to a mauve tint, which pulled him further into the world of London while still giving him visual warmth. K.J. and I had several discussions about Wilding's progression. While the rest of the characters come to the villa as an escape, it is home for him. However, it is a home where his parents are no longer alive that holds memories of his struggle to recover from the trauma of the war. As such, I designed his second act costume to be comfortable but somewhat more restricted initially. However, like everyone else he eventually drops his guard under the peaceful influence of the Italian villa. Even Mellersh and Frederick, the husbands of Lotty and Rose, fall under the magic of San Salvatore. They have relinquished their roles as the all-knowing providers and begin to listen and understand their wives.

3

The final scene of the play is an evening dinner party. K.J. and I both agreed that this scene should be a glamorous event where we finally see a complete blossoming of the women. To achieve this I put the men in full tuxes and the women in rich evening gowns. I stepped away from the previous pastel palette of Italy and painted the women in rich jewel tones of elegant fully blossomed flowers. And so the play ends like a fairytale, displaying the four traveling companions in vibrant, confident hues finally at peace with their lives.