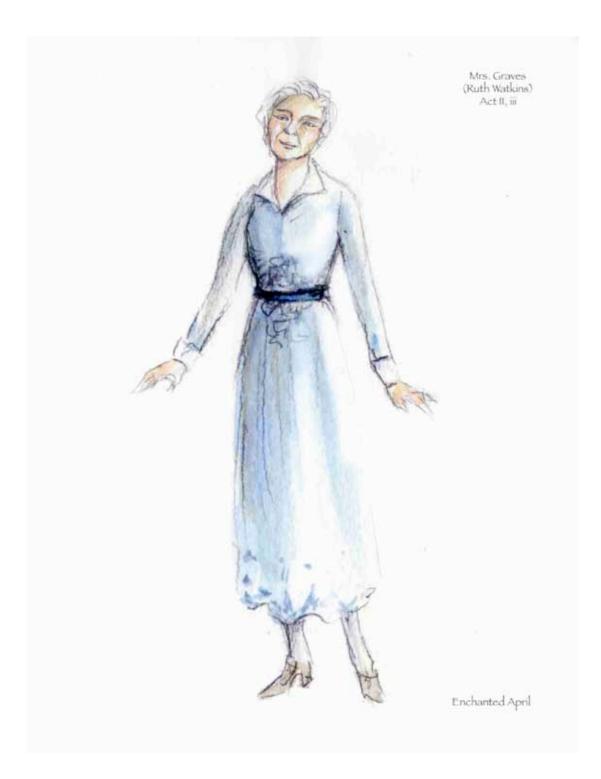

2

Mrs. Graves, the final companion on the journey to Italy, seems rather cynical and cantankerous at first, but she reveals herself as a discerning and loyal friend by the end of the play. Her costume design supported this through a softening of fabrics and a lightening of layers as the play progressed. It was important that Mrs. Graves always maintained a sense of elegance. She is, after all, a well-to-do educated woman who has seen the world. I tried to achieve that by keeping her designs fairly simple with a few elegant details in terms of trims and accessories.

# Chapter 3: Costume Sketches

Preliminary Sketches:

Enchanted April

Enchanted April

Mrs.Graves I,vi

Mrs.Graves II,ii

Mrs. Graves

Frederick Arnott 11,iv