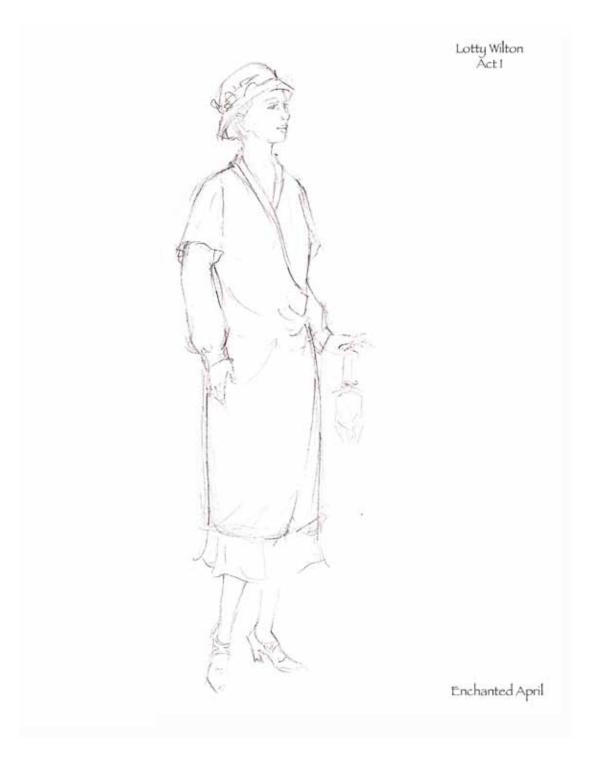

Initial conversations with the director K.J. Sanchez also followed along the same lines of restriction and oppression becoming openness and freedom as the play progressed. One challenge for me as the costume designer was the sheer magnitude of the play in terms of different settings and changes in day and time. The first act alone covered eight different locations over the span of months. Because the scenes had to move so quickly, we did not want them to become bogged down with costume changes. However, K.J. and I still wanted a way to illustrate the changes in time. The solution was for Lotty and Rose to wear the same dress for the entire first act, but to

1

change their coats and hats to signify a new day. Some of the changes still had to be pared down once we got into technical rehearsals, but the overall effect was successful. For the second act, the scenes became longer and K.J. and I both agreed that complete costume changes were needed to help show the progression of time – especially since the location would remain the same for the whole act.

The development of Lotty and Rose's clothing was a balancing act. We had to see their differences, while still being able to see how these two women could become good friends. K.J. also felt that is was important for us to maintain some level of consistency in the detail and styling of the costume designs for each character as the play progressed. This idea translated into fluttery collars and ruffles for Lotty, and high modest collars and long sleeves for Rose. The breaking down of these elements was one tool used to show the inner changes of heart happening to these women.