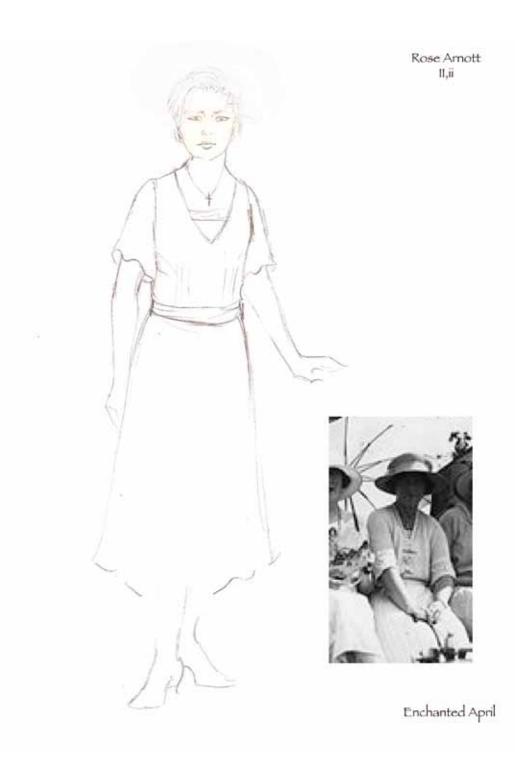

The development of Lotty and Rose's clothing was a balancing act. We had to see their differences, while still being able to see how these two women could become good friends. K.J. also felt that is was important for us to maintain some level of consistency in the detail and styling of the costume designs for each character as the play progressed. This idea translated into fluttery collars and ruffles for Lotty, and high modest collars and long sleeves for Rose. The breaking down of these elements was one tool used to show the inner changes of heart happening to these women.