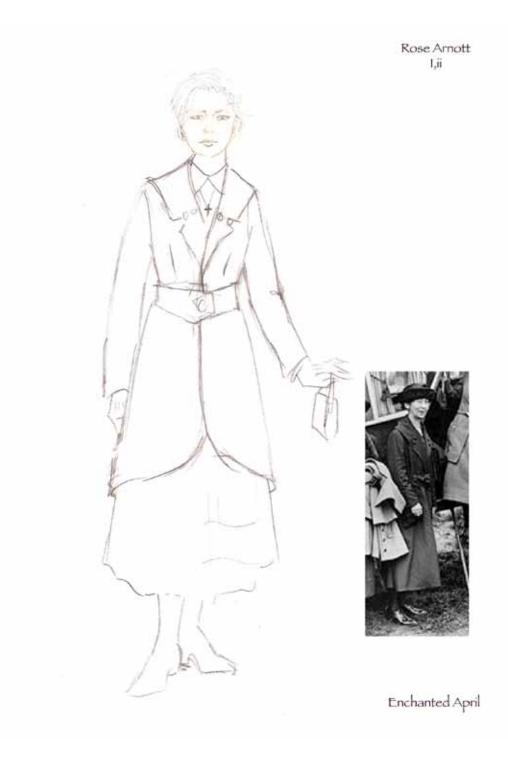

Initial conversations with the director K.J. Sanchez also followed along the same lines of restriction and oppression becoming openness and freedom as the play progressed. One challenge for me as the costume designer was the sheer magnitude of the play in terms of different settings and changes in day and time. The first act alone covered eight different locations over the span of months. Because the scenes had to move so quickly, we did not want them to become bogged down with costume changes. However, K.J. and I still wanted a way to illustrate the changes in time. The solution was for Lotty and Rose to wear the same dress for the entire first act, but to

The development of Lotty and Rose's clothing was a balancing act. We had to see their differences, while still being able to see how these two women could become good friends. K.J. also felt that is was important for us to maintain some level of consistency in the detail and styling of the costume designs for each character as the play progressed. This idea translated into fluttery collars and ruffles for Lotty, and high modest collars and long sleeves for Rose. The breaking down of these elements was one tool used to show the inner changes of heart happening to these women.