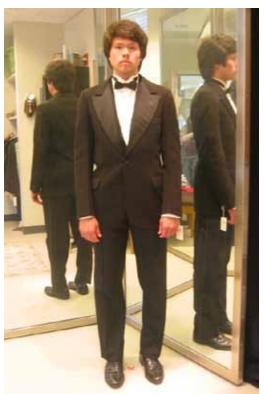

3

The final scene of the play is an evening dinner party. K.J. and I both agreed that this scene should be a glamorous event where we finally see a complete blossoming of the women. To achieve this I put the men in full tuxes and the women in rich evening gowns. I stepped away from the previous pastel palette of Italy and painted the women in rich jewel tones of elegant fully blossomed flowers. And so the play ends like a fairytale, displaying the four traveling companions in vibrant, confident hues finally at peace with their lives.