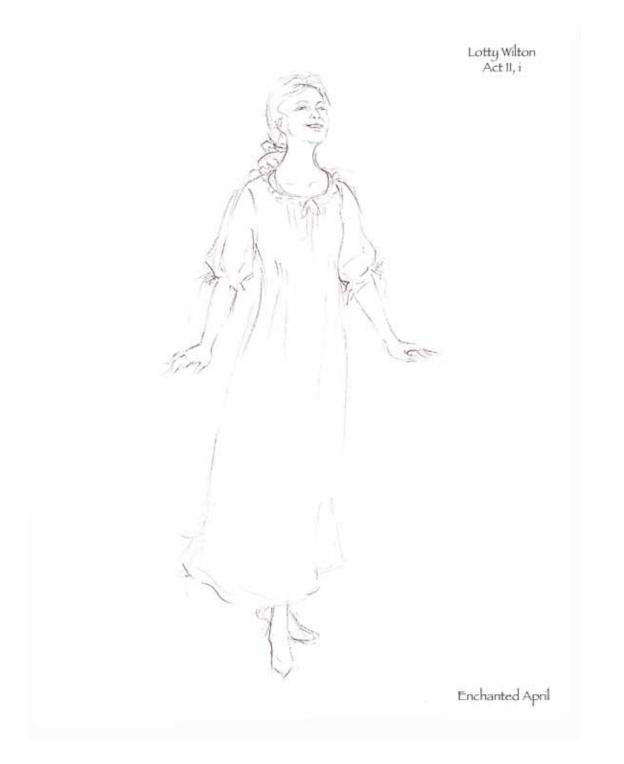

1

change their coats and hats to signify a new day. Some of the changes still had to be pared down once we got into technical rehearsals, but the overall effect was successful. For the second act, the scenes became longer and K.J. and I both agreed that complete costume changes were needed to help show the progression of time – especially since the location would remain the same for the whole act.