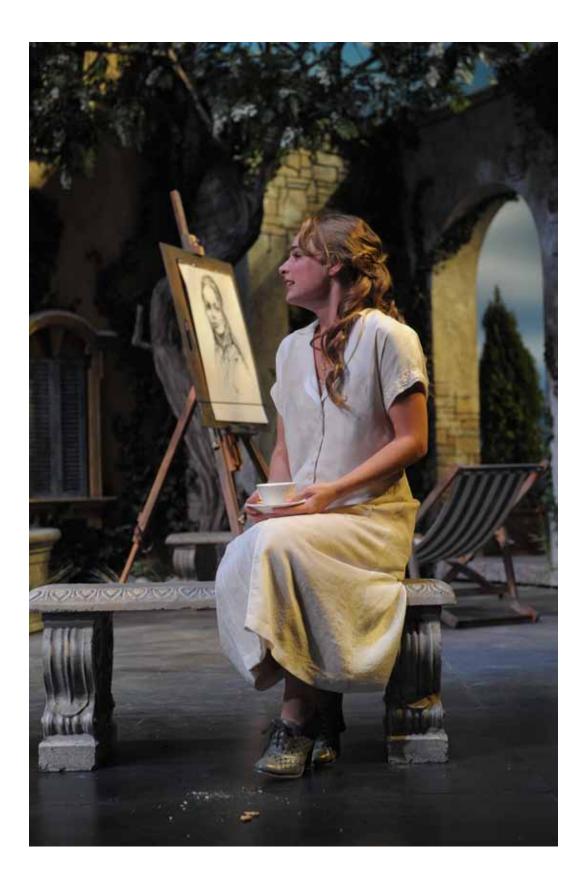

### Chapter 1: Concept Statement

*Enchanted April* is a beautiful tale of self-discovery that chronicles the story of four women as they regain their love of life. The play begins in post World War I London, England surrounded by an oppressive atmosphere. The setting is immensely oppressive for Lotty Wilton and Rose Arnott who are also under the thumb of a society that imposes strict rules for women, one of which is duty to their husbands. As the story unfolds Lotty and Rose grow bolder to the point of disobeying their husbands and abandoning the suffocating grasp of London for a month of sunshine in Italy with two complete strangers, Lady Caroline Bramble and Mrs. Graves. In the warm unrestricted rays, the two new adventurers and their companions slowly begin to recover the bloom of life. By the end of the play, the four women blossom into full beauty of spirit as they are finally able to come to terms with their lives. The concept for the costume design centered on this idea of the women emerging from a constricted, suffocating bud and blooming into vibrancy and life.

The development of Lotty and Rose's clothing was a balancing act. We had to see their differences, while still being able to see how these two women could become good friends. K.J. also felt that is was important for us to maintain some level of consistency in the detail and styling of the costume designs for each character as the play progressed. This idea translated into fluttery collars and ruffles for Lotty, and high modest collars and long sleeves for Rose. The breaking down of these elements was one tool used to show the inner changes of heart happening to these women.