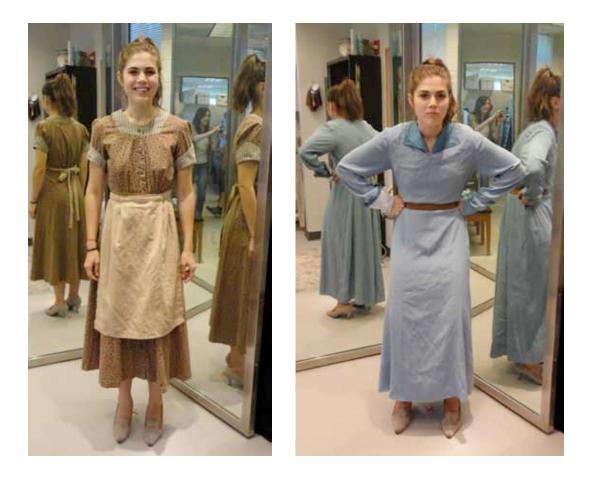

The development of Lotty and Rose's clothing was a balancing act. We had to see their differences, while still being able to see how these two women could become good friends. K.J. also felt that is was important for us to maintain some level of consistency in the detail and styling of the costume designs for each character as the play progressed. This idea translated into fluttery collars and ruffles for Lotty, and high modest collars and long sleeves for Rose. The breaking down of these elements was one tool used to show the inner changes of heart happening to these women.