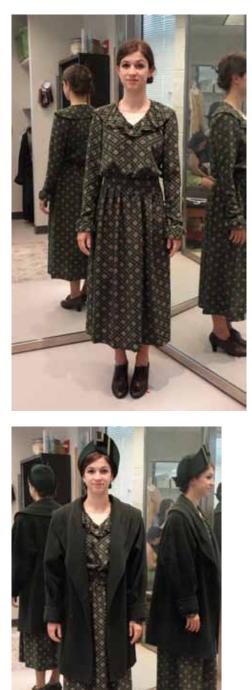

Initial conversations with the director K.J. Sanchez also followed along the same lines of restriction and oppression becoming openness and freedom as the play progressed. One challenge for me as the costume designer was the sheer magnitude of the play in terms of different settings and changes in day and time. The first act alone covered eight different locations over the span of months. Because the scenes had to move so quickly, we did not want them to become bogged down with costume changes. However, K.J. and I still wanted a way to illustrate the changes in time. The solution was for Lotty and Rose to wear the same dress for the entire first act, but to

1

change their coats and hats to signify a new day. Some of the changes still had to be pared down once we got into technical rehearsals, but the overall effect was successful. For the second act, the scenes became longer and K.J. and I both agreed that complete costume changes were needed to help show the progression of time – especially since the location would remain the same for the whole act.

The development of Lotty and Rose's clothing was a balancing act. We had to see their differences, while still being able to see how these two women could become good friends. K.J. also felt that is was important for us to maintain some level of consistency in the detail and styling of the costume designs for each character as the play progressed. This idea translated into fluttery collars and ruffles for Lotty, and high modest collars and long sleeves for Rose. The breaking down of these elements was one tool used to show the inner changes of heart happening to these women.