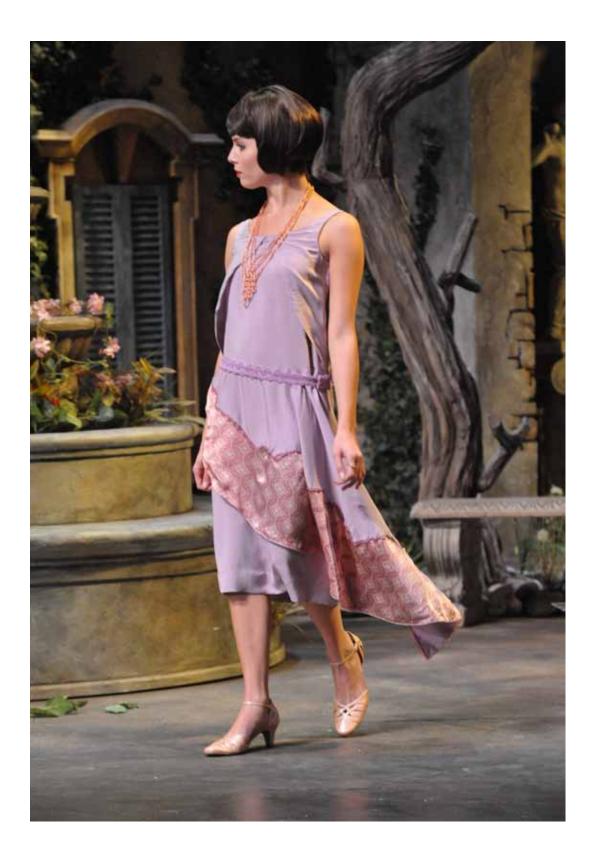

Lady Caroline Bramble's costume design underwent many changes. She is used to a high-paced glamorous life, and decides to escape to Italy with Lotty and Rose to rest and recover from her husband's untimely death. We began with the idea that her look became one of simple elegance once she arrived in Italy to signify the fact that she no longer had to put on a show for anyone, namely men. As the design process continued, K.J. wanted to continue pushing Caroline's glamour. Eventually, her clothing became a sort of elaborate shield she hid behind, most especially from her travel companions. Her costumes became high fashion, and were made of rich silks. Once we are able to see past her defense we realize that she is a lonely soul looking for love and peace of mind, a revelation that might not have been as powerful if we had decided to stick with the original plan of simplicity for the second act.