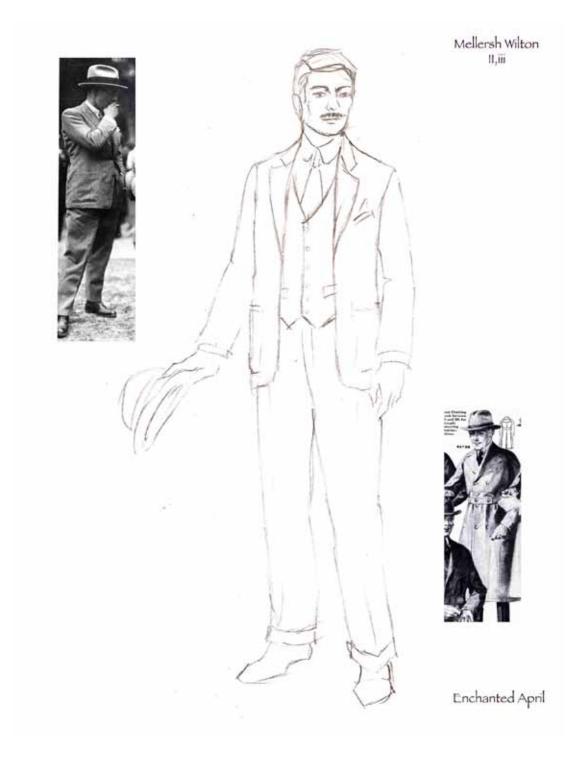

Though the play focuses on these four women, the men are also to be considered. In the beginning of the play, the two husbands are seen as the misunderstanding oppressors whom Lotty and Rose must escape. The one exception is Wilding, the Italian villa's owner. I approached his costume as if he were our first glimpse of Italy. At first he wore tan pants with a white shirt and ascot, but we eventually changed his shirt to a mauve tint, which pulled him further into the world of London while still giving him visual warmth. K.J. and I had several discussions about Wilding's progression. While the rest of the characters come to the villa as an escape, it is home for him. However, it is a home where his parents are no longer alive that holds memories of his struggle to recover from the trauma of the war. As such, I designed his second act costume to be comfortable but somewhat more restricted initially. However, like everyone else he eventually drops his guard under the peaceful influence of the Italian villa. Even Mellersh and Frederick, the husbands of Lotty and Rose, fall under the magic of San Salvatore. They have relinquished their roles as the all-knowing providers and begin to listen and understand their wives.