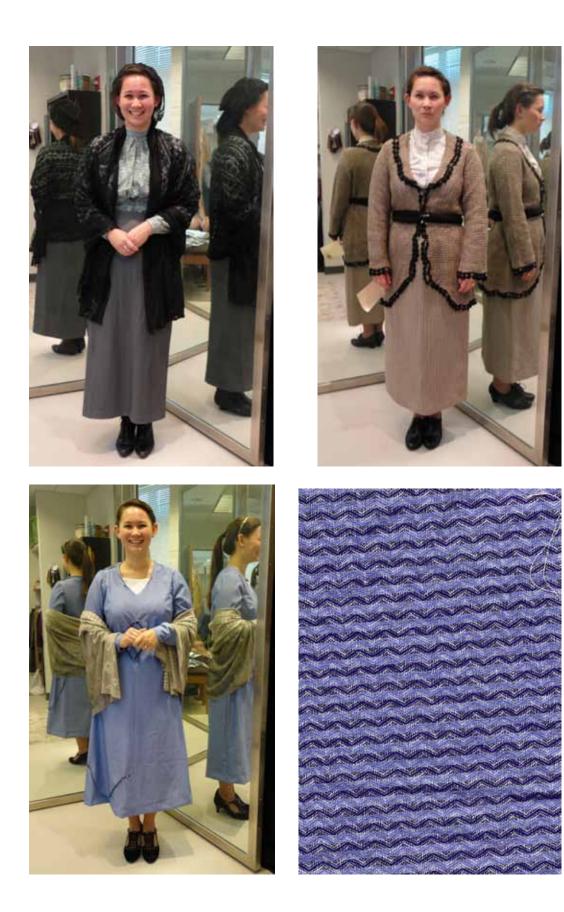

The development of Lotty and Rose's clothing was a balancing act. We had to see their differences, while still being able to see how these two women could become good friends. K.J. also felt that is was important for us to maintain some level of consistency in the detail and styling of the costume designs for each character as the play progressed. This idea translated into fluttery collars and ruffles for Lotty, and high modest collars and long sleeves for Rose. The breaking down of these elements was one tool used to show the inner changes of heart happening to these women.

2

Mrs. Graves, the final companion on the journey to Italy, seems rather cynical and cantankerous at first, but she reveals herself as a discerning and loyal friend by the end of the play. Her costume design supported this through a softening of fabrics and a lightening of layers as the play progressed. It was important that Mrs. Graves always maintained a sense of elegance. She is, after all, a well-to-do educated woman who has seen the world. I tried to achieve that by keeping her designs fairly simple with a few elegant details in terms of trims and accessories.