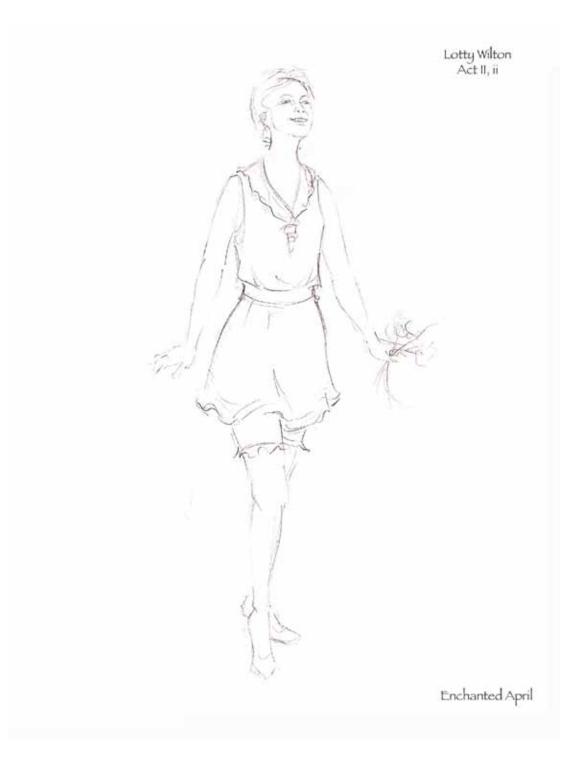

The development of Lotty and Rose's clothing was a balancing act. We had to see their differences, while still being able to see how these two women could become good friends. K.J. also felt that is was important for us to maintain some level of consistency in the detail and styling of the costume designs for each character as the play progressed. This idea translated into fluttery collars and ruffles for Lotty, and high modest collars and long sleeves for Rose. The breaking down of these elements was one tool used to show the inner changes of heart happening to these women.