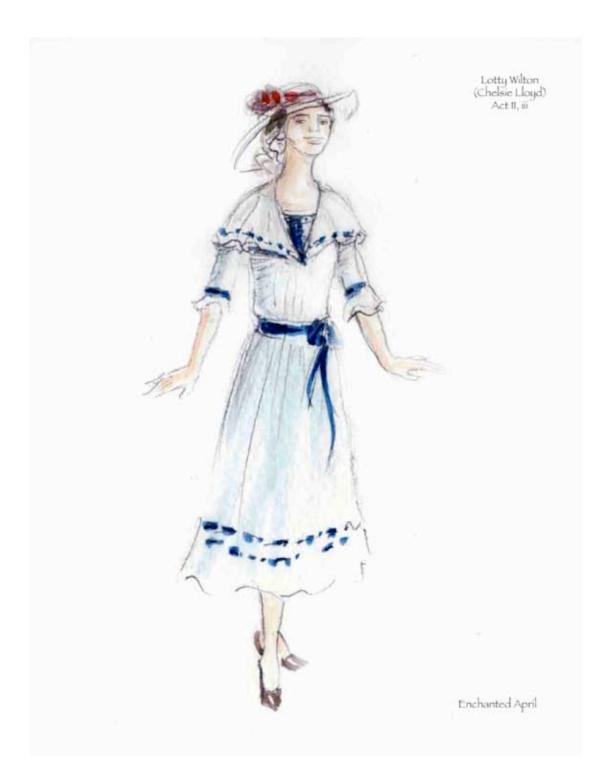

The development of Lotty and Rose's clothing was a balancing act. We had to see their differences, while still being able to see how these two women could become good friends. K.J. also felt that is was important for us to maintain some level of consistency in the detail and styling of the costume designs for each character as the play progressed. This idea translated into fluttery collars and ruffles for Lotty, and high modest collars and long sleeves for Rose. The breaking down of these elements was one tool used to show the inner changes of heart happening to these women.

Costanza II,í

Revised Preliminary Sketches:

Lotty Wilton Act II, iii ß, Enchanted April

Caroline Bramble Act II, ii

Enchanted April

Caroline Bramble Act II, iii

Enchanted April