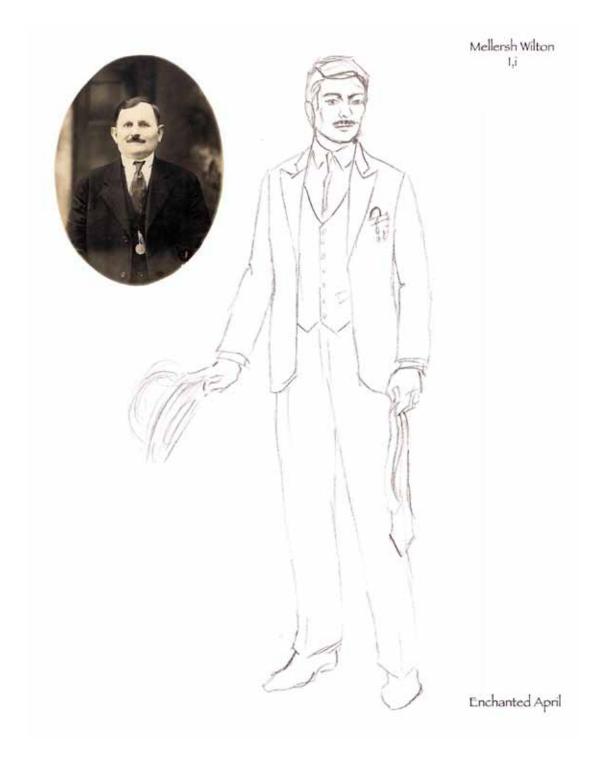

Though the play focuses on these four women, the men are also to be considered. In the beginning of the play, the two husbands are seen as the misunderstanding oppressors whom Lotty and Rose must escape. The one exception is Wilding, the Italian villa's owner. I approached his costume as if he were our first glimpse of Italy. At first he wore tan pants with a white shirt and ascot, but we eventually changed his shirt to a mauve tint, which pulled him further into the world of London while still giving him visual warmth. K.J. and I had several discussions about Wilding's progression. While the rest of the characters come to the villa as an escape, it is home for him. However, it is a home where his parents are no longer alive that holds memories of his struggle to recover from the trauma of the war. As such, I designed his second act costume to be comfortable but somewhat more restricted initially. However, like everyone else he eventually drops his guard under the peaceful influence of the Italian villa. Even Mellersh and Frederick, the husbands of Lotty and Rose, fall under the magic of San Salvatore. They have relinquished their roles as the all-knowing providers and begin to listen and understand their wives.