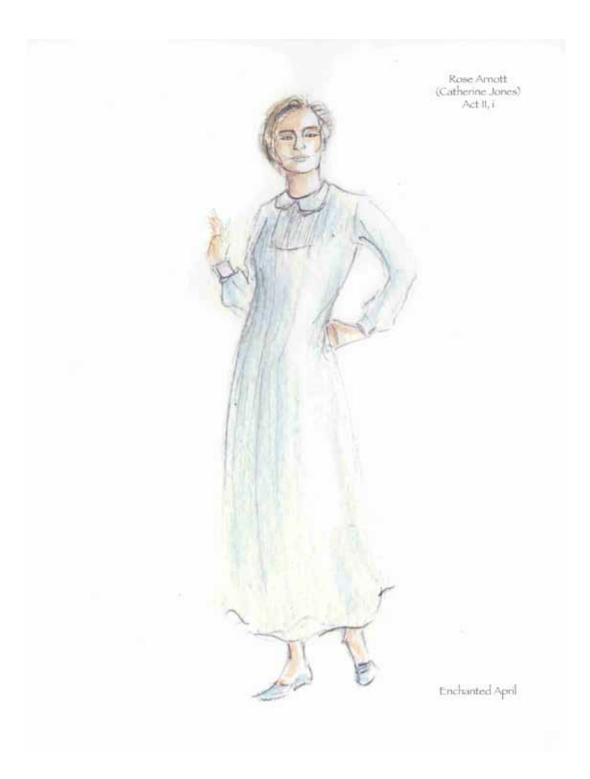

The development of Lotty and Rose's clothing was a balancing act. We had to see their differences, while still being able to see how these two women could become good friends. K.J. also felt that is was important for us to maintain some level of consistency in the detail and styling of the costume designs for each character as the play progressed. This idea translated into fluttery collars and ruffles for Lotty, and high modest collars and long sleeves for Rose. The breaking down of these elements was one tool used to show the inner changes of heart happening to these women.