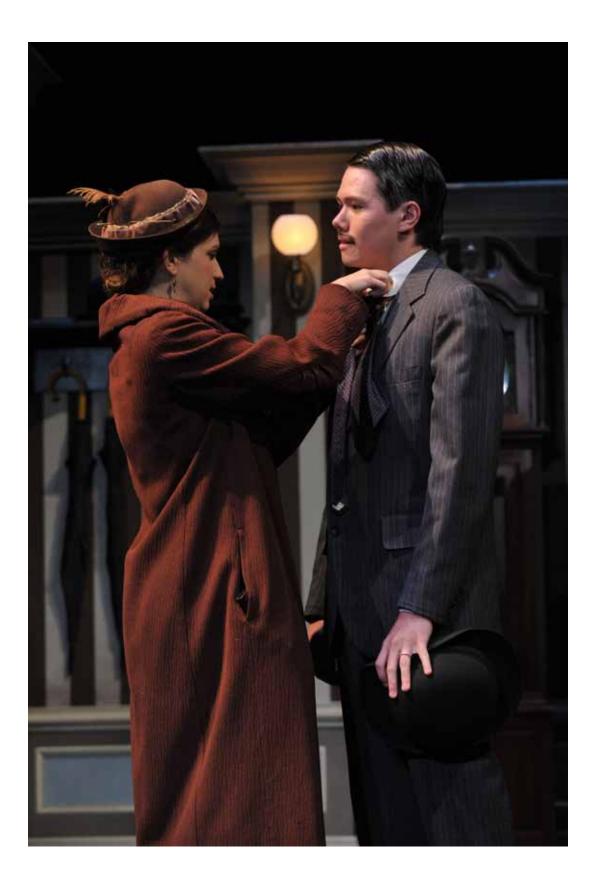

Though the play focuses on these four women, the men are also to be considered. In the beginning of the play, the two husbands are seen as the misunderstanding oppressors whom Lotty and Rose must escape. The one exception is Wilding, the Italian villa's owner. I approached his costume as if he were our first glimpse of Italy. At first he wore tan pants with a white shirt and ascot, but we eventually changed his shirt to a mauve tint, which pulled him further into the world of London while still giving him visual warmth. K.J. and I had several discussions about Wilding's progression. While the rest of the characters come to the villa as an escape, it is home for him. However, it is a home where his parents are no longer alive that holds memories of his struggle to recover from the trauma of the war. As such, I designed his second act costume to be comfortable but somewhat more restricted initially. However, like everyone else he eventually drops his guard under the peaceful influence of the Italian villa. Even Mellersh and Frederick, the husbands of Lotty and Rose, fall under the magic of San Salvatore. They have relinquished their roles as the all-knowing providers and begin to listen and understand their wives.