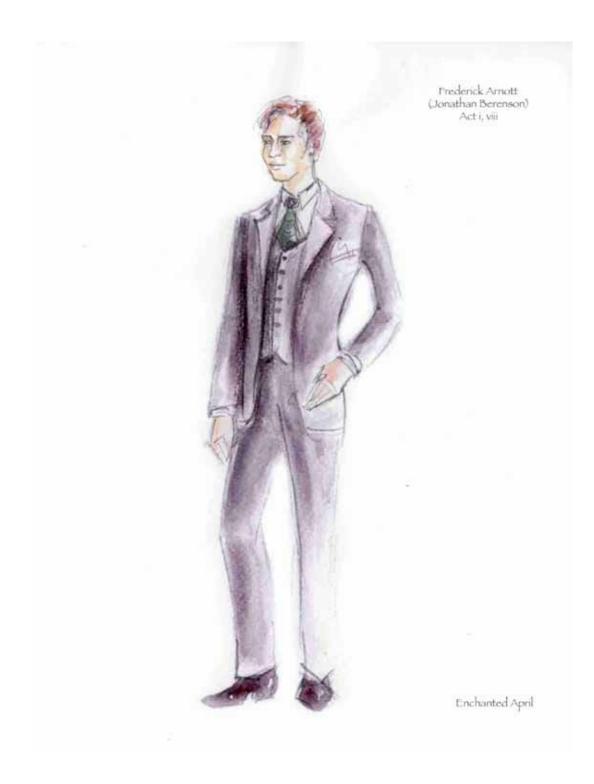

Though the play focuses on these four women, the men are also to be considered. In the beginning of the play, the two husbands are seen as the misunderstanding oppressors whom Lotty and Rose must escape. The one exception is Wilding, the Italian villa's owner. I approached his costume as if he were our first glimpse of Italy. At first he wore tan pants with a white shirt and ascot, but we eventually changed his shirt to a mauve tint, which pulled him further into the world of London while still giving him visual warmth. K.J. and I had several discussions about Wilding's progression. While the rest of the characters come to the villa as an escape, it is home for him. However, it is a home where his parents are no longer alive that holds memories of his struggle to recover from the trauma of the war. As such, I designed his second act costume to be comfortable but somewhat more restricted initially. However, like everyone else he eventually drops his guard under the peaceful influence of the Italian villa. Even Mellersh and Frederick, the husbands of Lotty and Rose, fall under the magic of San Salvatore. They have relinquished their roles as the all-knowing providers and begin to listen and understand their wives.