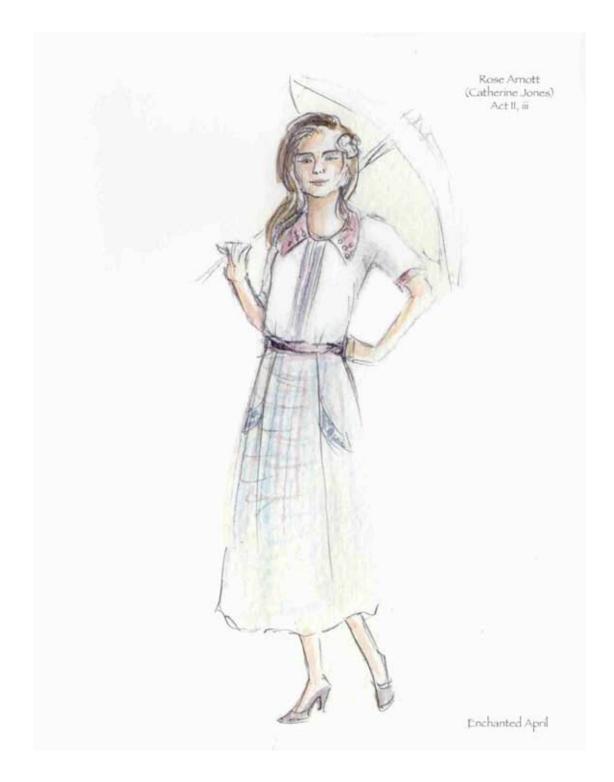

The development of Lotty and Rose's clothing was a balancing act. We had to see their differences, while still being able to see how these two women could become good friends. K.J. also felt that is was important for us to maintain some level of consistency in the detail and styling of the costume designs for each character as the play progressed. This idea translated into fluttery collars and ruffles for Lotty, and high modest collars and long sleeves for Rose. The breaking down of these elements was one tool used to show the inner changes of heart happening to these women.