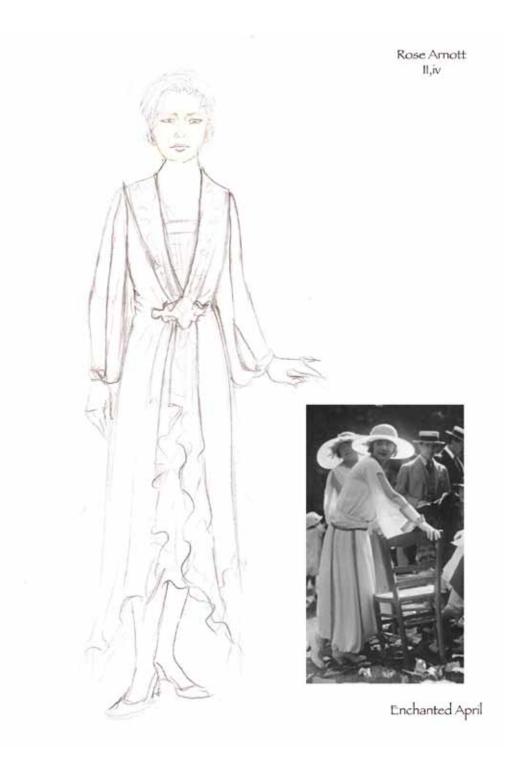

The development of Lotty and Rose's clothing was a balancing act. We had to see their differences, while still being able to see how these two women could become good friends. K.J. also felt that is was important for us to maintain some level of consistency in the detail and styling of the costume designs for each character as the play progressed. This idea translated into fluttery collars and ruffles for Lotty, and high modest collars and long sleeves for Rose. The breaking down of these elements was one tool used to show the inner changes of heart happening to these women.