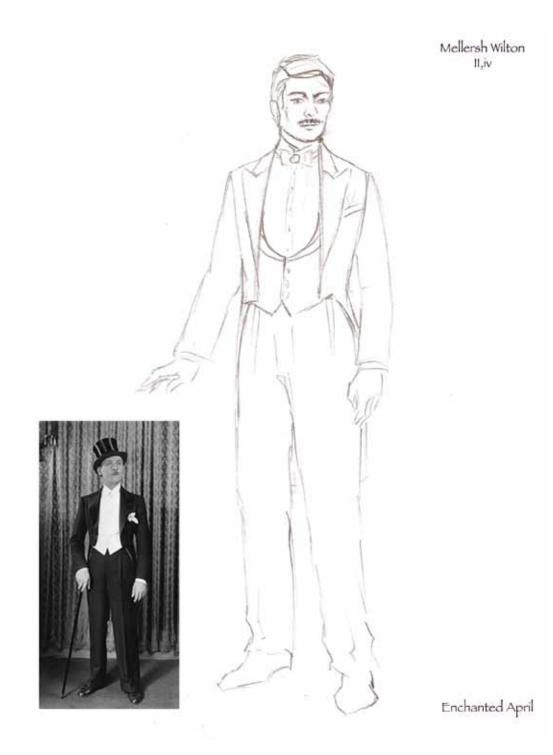

3

The final scene of the play is an evening dinner party. K.J. and I both agreed that this scene should be a glamorous event where we finally see a complete blossoming of the women. To achieve this I put the men in full tuxes and the women in rich evening gowns. I stepped away from the previous pastel palette of Italy and painted the women in rich jewel tones of elegant fully blossomed flowers. And so the play ends like a fairytale, displaying the four traveling companions in vibrant, confident hues finally at peace with their lives.