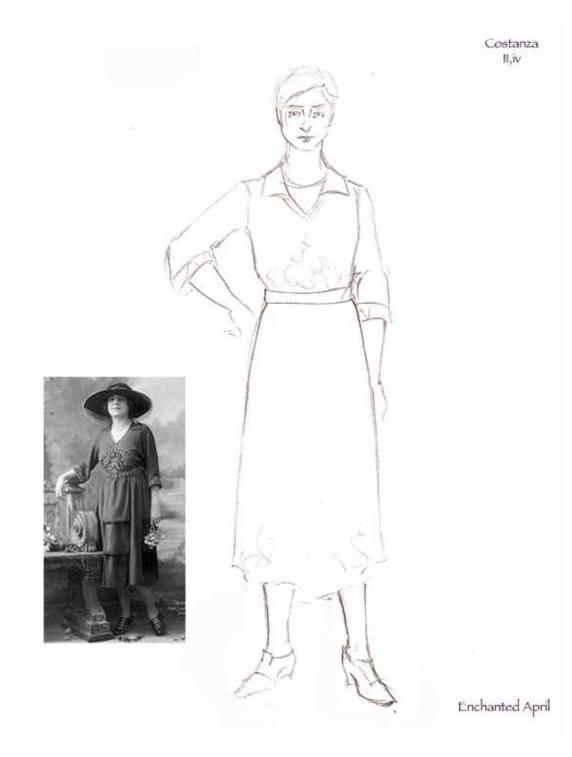

3

The final scene of the play is an evening dinner party. K.J. and I both agreed that this scene should be a glamorous event where we finally see a complete blossoming of the women. To achieve this I put the men in full tuxes and the women in rich evening gowns. I stepped away from the previous pastel palette of Italy and painted the women in rich jewel tones of elegant fully blossomed flowers. And so the play ends like a fairytale, displaying the four traveling companions in vibrant, confident hues finally at peace with their lives.