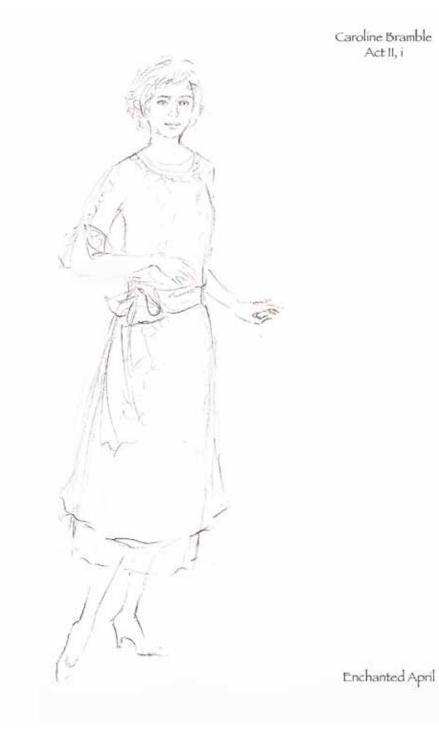

Lady Caroline Bramble's costume design underwent many changes. She is used to a high-paced glamorous life, and decides to escape to Italy with Lotty and Rose to rest and recover from her husband's untimely death. We began with the idea that her look became one of simple elegance once she arrived in Italy to signify the fact that she no longer had to put on a show for anyone, namely men. As the design process continued, K.J. wanted to continue pushing Caroline's glamour. Eventually, her clothing became a sort of elaborate shield she hid behind, most especially from her travel companions. Her costumes became high fashion, and were made of rich silks. Once we are able to see past her defense we realize that she is a lonely soul looking for love and peace of mind, a revelation that might not have been as powerful if we had decided to stick with the original plan of simplicity for the second act.