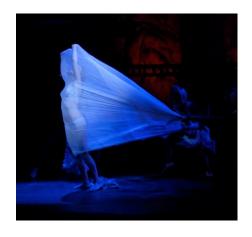

The forest was the most influential location for the characters and was also intended to permeate the visual emotion of the other settings as well. It was the source of all evil that existed in the play and seeped into the characters who interacted with it. For

1

the lighting design, this location was the darkest and extremely visually distorted. I created shadows to underscore the fear and mystery for spectators and bright colors to transform this location.

The house on the other hand used a less extreme angle, color and texture of light while keeping with the theme of the dark fairytale. At times this location was a haven, which is why the lighting in general is less extreme when compared to the forest lighting. Emanating light that supported the idea of the main character feeling abused by her family, I used a green sidelight that helped the characters appear cruel and abusive.