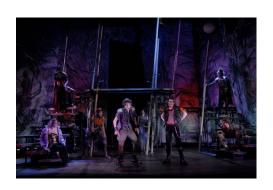

Design Concept Statement for The Ashgirl.

The Ashgirl is based on the story of Cinderella with a few exceptions. There is a much darker undertone to the whole show due to the addition of the seven deadly sins as characters that interact with the human characters of the show. Themes such as bodily mutilation, self-esteem, parental desertion, physical and mental abuse, coming of age and coping with all of the seven deadly sins are just some of the topics *The Ashgirl* touches upon. There are three locations that we represented for this production, the house of the evil stepmother, the forest where the Sins lived and the palace where the royal family lived. Much of the change in setting was created by a drastic change in lighting with the exception of a window for the house and chandelier's that flew in for the palace.

Stylistically, we conceived of this production of *The Ashgirl* as a dark fairytale within a forest of nightmares. The forest being the surroundings for the main character Ashgirl; can be objects as well as people that help to create this nightmarish world she exists in. The idea that certain locations breed horror and self-doubt while others spawn hope and creativity was a goal for all designers, especially with the lighting design. Therefore, in breaking down the three main locations of the production one can see these emotions represented visually.

The final location was the palace, which was treated with magical tools and was meant to be the source of confidence and inspiration for the protagonist. The angles of light are at their highest in this location and the colors are at their warmest; creating an inviting and more comfortable atmosphere for the main character to discover her love and confidence.