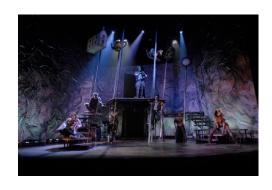

The purpose of this thesis defense is to provide all materials needed for the realization of the lighting design of the University of Maryland Department of Theatre's 2008 production of *The Ashgirl*. This thesis consists of the following; research images to aid in the conceptual process of the lighting design, a rough wishlist which is preliminary paperwork when developing ideas for the lighting design, draftings of all three plates for the lighting design to aid electricians in hanging the light plot, as well as a channel hookup and an instrument schedule needed for the process of mounting the production. A magic sheet has been included which is necessary for the lighting designer during the cueing process in order to locate channels as promptly as possible, as well as a cue track which organizes all the cues written by the lighting designer throughout the course of tech and dress rehearsals. Archival photographs of the production as seen in the performance have been included as well, in order to visually document the ultimate production.

The forest was the most influential location for the characters and was also intended to permeate the visual emotion of the other settings as well. It was the source of all evil that existed in the play and seeped into the characters who interacted with it. For

1

the lighting design, this location was the darkest and extremely visually distorted. I created shadows to underscore the fear and mystery for spectators and bright colors to transform this location.

The house on the other hand used a less extreme angle, color and texture of light while keeping with the theme of the dark fairytale. At times this location was a haven, which is why the lighting in general is less extreme when compared to the forest lighting. Emanating light that supported the idea of the main character feeling abused by her family, I used a green sidelight that helped the characters appear cruel and abusive.