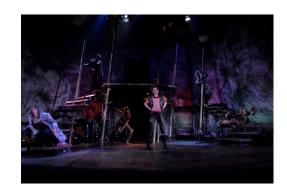

Design Concept Statement for The Ashgirl.

The Ashgirl is based on the story of Cinderella with a few exceptions. There is a much darker undertone to the whole show due to the addition of the seven deadly sins as characters that interact with the human characters of the show. Themes such as bodily mutilation, self-esteem, parental desertion, physical and mental abuse, coming of age and coping with all of the seven deadly sins are just some of the topics *The Ashgirl* touches upon. There are three locations that we represented for this production, the house of the evil stepmother, the forest where the Sins lived and the palace where the royal family lived. Much of the change in setting was created by a drastic change in lighting with the exception of a window for the house and chandelier's that flew in for the palace.

Stylistically, we conceived of this production of *The Ashgirl* as a dark fairytale within a forest of nightmares. The forest being the surroundings for the main character Ashgirl; can be objects as well as people that help to create this nightmarish world she exists in. The idea that certain locations breed horror and self-doubt while others spawn hope and creativity was a goal for all designers, especially with the lighting design. Therefore, in breaking down the three main locations of the production one can see these emotions represented visually.

The forest was the most influential location for the characters and was also intended to permeate the visual emotion of the other settings as well. It was the source of all evil that existed in the play and seeped into the characters who interacted with it. For

1

the lighting design, this location was the darkest and extremely visually distorted. I created shadows to underscore the fear and mystery for spectators and bright colors to transform this location.

The house on the other hand used a less extreme angle, color and texture of light while keeping with the theme of the dark fairytale. At times this location was a haven, which is why the lighting in general is less extreme when compared to the forest lighting. Emanating light that supported the idea of the main character feeling abused by her family, I used a green sidelight that helped the characters appear cruel and abusive.