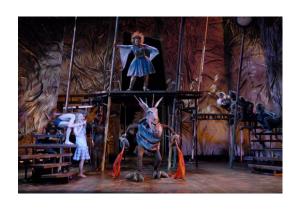

Stylistically, we conceived of this production of *The Ashgirl* as a dark fairytale within a forest of nightmares. The forest being the surroundings for the main character Ashgirl; can be objects as well as people that help to create this nightmarish world she exists in. The idea that certain locations breed horror and self-doubt while others spawn hope and creativity was a goal for all designers, especially with the lighting design. Therefore, in breaking down the three main locations of the production one can see these emotions represented visually.

The forest was the most influential location for the characters and was also intended to permeate the visual emotion of the other settings as well. It was the source of all evil that existed in the play and seeped into the characters who interacted with it. For

1

the lighting design, this location was the darkest and extremely visually distorted. I created shadows to underscore the fear and mystery for spectators and bright colors to transform this location.

The house on the other hand used a less extreme angle, color and texture of light while keeping with the theme of the dark fairytale. At times this location was a haven, which is why the lighting in general is less extreme when compared to the forest lighting. Emanating light that supported the idea of the main character feeling abused by her family, I used a green sidelight that helped the characters appear cruel and abusive.