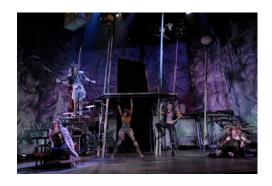

The purpose of this thesis defense is to provide all materials needed for the realization of the lighting design of the University of Maryland Department of Theatre's 2008 production of *The Ashgirl*. This thesis consists of the following; research images to aid in the conceptual process of the lighting design, a rough wishlist which is preliminary paperwork when developing ideas for the lighting design, draftings of all three plates for the lighting design to aid electricians in hanging the light plot, as well as a channel hookup and an instrument schedule needed for the process of mounting the production. A magic sheet has been included which is necessary for the lighting designer during the cueing process in order to locate channels as promptly as possible, as well as a cue track which organizes all the cues written by the lighting designer throughout the course of tech and dress rehearsals. Archival photographs of the production as seen in the performance have been included as well, in order to visually document the ultimate production.

The forest was the most influential location for the characters and was also intended to permeate the visual emotion of the other settings as well. It was the source of all evil that existed in the play and seeped into the characters who interacted with it. For

1

the lighting design, this location was the darkest and extremely visually distorted. I created shadows to underscore the fear and mystery for spectators and bright colors to transform this location.

The house on the other hand used a less extreme angle, color and texture of light while keeping with the theme of the dark fairytale. At times this location was a haven, which is why the lighting in general is less extreme when compared to the forest lighting. Emanating light that supported the idea of the main character feeling abused by her family, I used a green sidelight that helped the characters appear cruel and abusive.