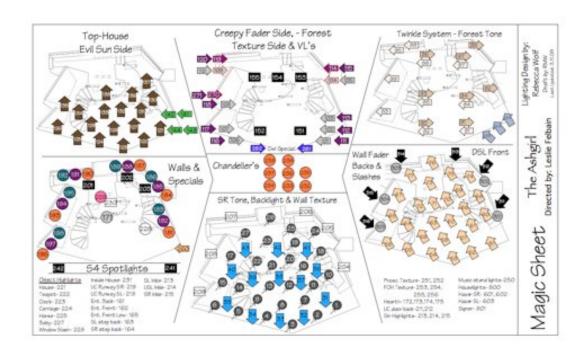

| Sper | es                         |                                   |          | Warm         |         |
|                                                                                             |      |                            |                                   |          |              |         |
|                                                                                             |      |                            |                                   |          |              |         |
|                                                                                             |      |                            |                                   |          |              |         |

# Magic Sheet



|     |      | - 79 |     |    | 1000                        | Lock                      | Fellow 1 - | Follow 1 |
|-----|------|------|-----|----|-----------------------------|---------------------------|------------|----------|
| 1   | Par  | 500  | Dr. | *  | Action                      | FORM                      | Patent 1   | Follow 2 |
| 1.  | +    | 1    | **  |    |                             | Preshow                   |            |          |
| ı   |      | P    | 4   |    | Maric over Vites            | House 5/2                 |            |          |
| ,   | 9    | +    | 4   |    |                             | Fade to B/O               |            |          |
| 1.5 |      | . 1  | -1- |    | Video Dull                  | Downer close              |            |