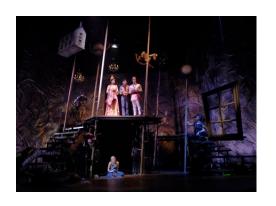

The final location was the palace, which was treated with magical tools and was meant to be the source of confidence and inspiration for the protagonist. The angles of light are at their highest in this location and the colors are at their warmest; creating an inviting and more comfortable atmosphere for the main character to discover her love and confidence.

The magical atmosphere of The Ashgirl played a major part in creating tools for my design. I kept the idea of a dark fairytale in mind while allowing optimism and love to remain slightly, until it was able to consume the final moments.