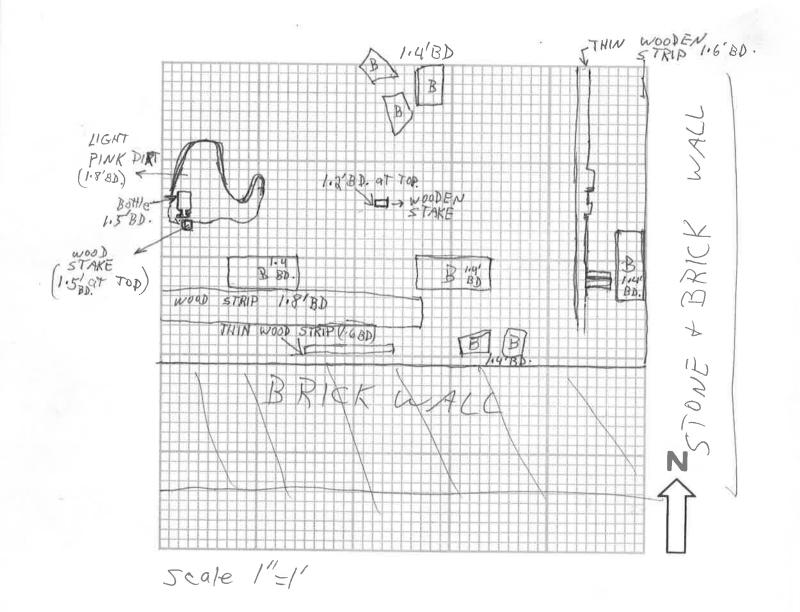

Color  $\square$ 

SQ.1, LEVEL E.

| 4                                                               | FEATURE REPORT           | B. 3- M.1                                                        |
|-----------------------------------------------------------------|--------------------------|------------------------------------------------------------------|
| Site: AP 23                                                     |                          | Date: 3-3-24                                                     |
| Square:                                                         | <del>-</del>             | Excavator(s): MD1 JB                                             |
| Feature: PROFILE                                                | 2                        |                                                                  |
| Stratum (or strata):                                            | = :                      |                                                                  |
| Elevation (at top): NENW                                        |                          | Elevations (at bottom): NENW                                     |
| Measurement: C B.S. (tape) □ SE /2/BD B.D. (transit) □ SW ///BD | <u> </u>                 | Measurement:  B.S. (tape) SE 2 25 BD  B.D. (transit) □ SW 2 2 BD |
| Feature Description: ProFILE 0                                  | F SOUTH W                | ALL OF SQ.1                                                      |
| Artifacts (diagnostic):                                         |                          |                                                                  |
| Interpretative Comments:                                        | RTAR B = BRICK           |                                                                  |
| 1                                                               |                          | terminus post quem                                               |
| BRICK (SE) STONE WALL                                           |                          | SW.) - LINE LEVEL                                                |
| <u> </u>                                                        |                          |                                                                  |
| BODE NT<br>BURROW                                               |                          | BOTT OM<br>OF<br>EXCAVATION                                      |
|                                                                 |                          |                                                                  |
|                                                                 |                          |                                                                  |
|                                                                 |                          | N                                                                |
|                                                                 |                          |                                                                  |
| Scale: 1/10 foot Photographs: B + W □ Color □ C                 | ross-Section: Yes 🗆 No 🗆 | Recorder:                                                        |

|                                                                                                                             | TVEE HEI OHI                                                   |                              |
|-----------------------------------------------------------------------------------------------------------------------------|----------------------------------------------------------------|------------------------------|
| Site: AP 23  Square: AP 23  Stratum: AP 23                                                                                  | Date: 8-27 Excavator(s):                                       | AL.                          |
| Opening Elevations: NE //5 BD NW /2 BD NW /2 BD SE /2 BD SE /2 BD SW /2 BD                                                  | Closing Elevations:  Measurement:  B.S. (tape)  B.D. (transit) | NW/35 88                     |
|                                                                                                                             | Description                                                    |                              |
| Stratum Definition: Loose Fine W mortar and cement Floor.                                                                   | Poudery Light brown<br>rubble, - From below                    | Soil<br>Cement               |
| Feature Association: A wooden STake 2 bricks are coming to Light in SE. Quadrant where Probin Soil in This area has evident | y has found a brick                                            | Soil continue<br>STack . the |
| Artifacts (Diagnostic): Bone, 91055, 1750s English penns.                                                                   | Pins, buttons, cream u                                         | are, Porcelain               |
| Interpretation: Strat. A 1s the below cement Floor.                                                                         | e typical rubble layer                                         | from                         |
|                                                                                                                             |                                                                |                              |
|                                                                                                                             | terminus μ                                                     | oost quem                    |
| Photographs: B + W □                                                                                                        | Recorder:                                                      |                              |

Checked:

Color

| HISTORIC ANNAPOLIS ARG<br>LEVEL RE                                                                                                                                                                                                                                                                                                                                                                                                                                                                                                                                                                                                                                                                                                                                                                                                                                                                                                                                                                                                                                                                                                                                                                                                                                                                                                                                                                                                                                                                                                                                                                                                                                                                                                                                                                                                                                                                                                                                                                                                                                                                                             |                                                                                                                                                                                                                                                                                                                                                                                                                                                                                                                                                                                                                                                                                                                                                                                                                                                                                                                                                                                                                                                                                                                                                                                                                                                                                                                                                                                                                                                                                                                                                                                                                                                                                                                                                                                                                                                                                                                                                                                                                                                                                                                                |  |
|--------------------------------------------------------------------------------------------------------------------------------------------------------------------------------------------------------------------------------------------------------------------------------------------------------------------------------------------------------------------------------------------------------------------------------------------------------------------------------------------------------------------------------------------------------------------------------------------------------------------------------------------------------------------------------------------------------------------------------------------------------------------------------------------------------------------------------------------------------------------------------------------------------------------------------------------------------------------------------------------------------------------------------------------------------------------------------------------------------------------------------------------------------------------------------------------------------------------------------------------------------------------------------------------------------------------------------------------------------------------------------------------------------------------------------------------------------------------------------------------------------------------------------------------------------------------------------------------------------------------------------------------------------------------------------------------------------------------------------------------------------------------------------------------------------------------------------------------------------------------------------------------------------------------------------------------------------------------------------------------------------------------------------------------------------------------------------------------------------------------------------|--------------------------------------------------------------------------------------------------------------------------------------------------------------------------------------------------------------------------------------------------------------------------------------------------------------------------------------------------------------------------------------------------------------------------------------------------------------------------------------------------------------------------------------------------------------------------------------------------------------------------------------------------------------------------------------------------------------------------------------------------------------------------------------------------------------------------------------------------------------------------------------------------------------------------------------------------------------------------------------------------------------------------------------------------------------------------------------------------------------------------------------------------------------------------------------------------------------------------------------------------------------------------------------------------------------------------------------------------------------------------------------------------------------------------------------------------------------------------------------------------------------------------------------------------------------------------------------------------------------------------------------------------------------------------------------------------------------------------------------------------------------------------------------------------------------------------------------------------------------------------------------------------------------------------------------------------------------------------------------------------------------------------------------------------------------------------------------------------------------------------------|--|
| Site: AP 23  Square: 2  Stratum: B                                                                                                                                                                                                                                                                                                                                                                                                                                                                                                                                                                                                                                                                                                                                                                                                                                                                                                                                                                                                                                                                                                                                                                                                                                                                                                                                                                                                                                                                                                                                                                                                                                                                                                                                                                                                                                                                                                                                                                                                                                                                                             | Date: 8-27-84  Excavator(s): 40                                                                                                                                                                                                                                                                                                                                                                                                                                                                                                                                                                                                                                                                                                                                                                                                                                                                                                                                                                                                                                                                                                                                                                                                                                                                                                                                                                                                                                                                                                                                                                                                                                                                                                                                                                                                                                                                                                                                                                                                                                                                                                |  |
| Opening Elevations: NE / 4 / Bb NW 35 Rb  Measurement: C / 4 / Bb  B.S. (tape) SE / 4 / Bb  B.D. (transit) SE / 4 / Bb  SE | Closing Elevations: NE 185 BD-NW 185 Bb-NW 185 Bb-SE 195 BD-SE 195 BD-SE 195 BD-SE 195 BD-SE 195 BD-SW 2 DD-BD-SW 2 DD-BD |  |
| Descript                                                                                                                                                                                                                                                                                                                                                                                                                                                                                                                                                                                                                                                                                                                                                                                                                                                                                                                                                                                                                                                                                                                                                                                                                                                                                                                                                                                                                                                                                                                                                                                                                                                                                                                                                                                                                                                                                                                                                                                                                                                                                                                       | ion                                                                                                                                                                                                                                                                                                                                                                                                                                                                                                                                                                                                                                                                                                                                                                                                                                                                                                                                                                                                                                                                                                                                                                                                                                                                                                                                                                                                                                                                                                                                                                                                                                                                                                                                                                                                                                                                                                                                                                                                                                                                                                                            |  |
| Stratum Definition: Light To Light Med. k                                                                                                                                                                                                                                                                                                                                                                                                                                                                                                                                                                                                                                                                                                                                                                                                                                                                                                                                                                                                                                                                                                                                                                                                                                                                                                                                                                                                                                                                                                                                                                                                                                                                                                                                                                                                                                                                                                                                                                                                                                                                                      | rown Loose Soil.                                                                                                                                                                                                                                                                                                                                                                                                                                                                                                                                                                                                                                                                                                                                                                                                                                                                                                                                                                                                                                                                                                                                                                                                                                                                                                                                                                                                                                                                                                                                                                                                                                                                                                                                                                                                                                                                                                                                                                                                                                                                                                               |  |
| Feature Association: 2 STacks OF bricks Listurbed around them. A section of builder's Trench", 2 more bricks sta oil was found at bottom of strat, nd of square.  Artifacts (Diagnostic): DELFT, CRE An WARE, POR Lots of Bones & Pins, buttons, hails,                                                                                                                                                                                                                                                                                                                                                                                                                                                                                                                                                                                                                                                                                                                                                                                                                                                                                                                                                                                                                                                                                                                                                                                                                                                                                                                                                                                                                                                                                                                                                                                                                                                                                                                                                                                                                                                                        | cks were found. Some ashy  B, especially towards south                                                                                                                                                                                                                                                                                                                                                                                                                                                                                                                                                                                                                                                                                                                                                                                                                                                                                                                                                                                                                                                                                                                                                                                                                                                                                                                                                                                                                                                                                                                                                                                                                                                                                                                                                                                                                                                                                                                                                                                                                                                                         |  |
|                                                                                                                                                                                                                                                                                                                                                                                                                                                                                                                                                                                                                                                                                                                                                                                                                                                                                                                                                                                                                                                                                                                                                                                                                                                                                                                                                                                                                                                                                                                                                                                                                                                                                                                                                                                                                                                                                                                                                                                                                                                                                                                                |                                                                                                                                                                                                                                                                                                                                                                                                                                                                                                                                                                                                                                                                                                                                                                                                                                                                                                                                                                                                                                                                                                                                                                                                                                                                                                                                                                                                                                                                                                                                                                                                                                                                                                                                                                                                                                                                                                                                                                                                                                                                                                                                |  |

Interpretation: Strat. B is a depositional Layer that is especially rich in ceramic remains. There has been considerable disturbance by intrusive brick stacks which rest directly on strat. C. In less disturbed areas along south side There is an asty layer in which a broken delft plate was found. there is also a wood beam along North wall which may be the remains of a wood floor. · terminus post quem