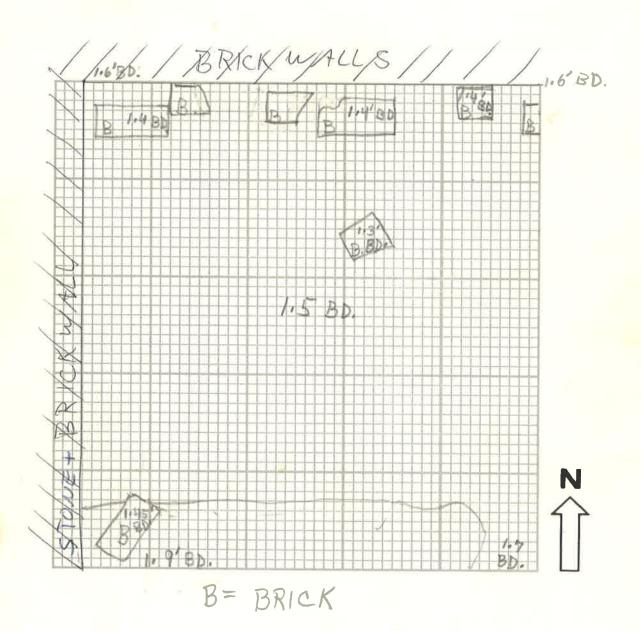

MAP OF BRICKS +

Scale: 1"=1"

| Site: <u>AP 23</u>                                                                                                                                                                                       | Date: 8-2-84                                                                                                                                                                                                              |
|----------------------------------------------------------------------------------------------------------------------------------------------------------------------------------------------------------|---------------------------------------------------------------------------------------------------------------------------------------------------------------------------------------------------------------------------|
| Square:                                                                                                                                                                                                  | Excavator(s): M)                                                                                                                                                                                                          |
| Opening Elevations: NE  NW  Measurement: C / 7/BD  B.S. (tape) SE / 35/BD  B.D. (transit) SW / 9/BD                                                                                                      | Closing Elevations: NE  NW  Measurement:  B.S. (tape)   SE 2-1' BD.  B.D. (transit)   SW 2-1' BD.                                                                                                                         |
|                                                                                                                                                                                                          | Description                                                                                                                                                                                                               |
| Stratum Definition: LIGHT Bri<br>Brick RUBBLE Pack                                                                                                                                                       | own Soil w/ mortar x slag, ed.                                                                                                                                                                                            |
| The Brick in<br>direct, be                                                                                                                                                                               | the s.w. corner has 2 more low it.                                                                                                                                                                                        |
| Feature Association: The re  the S.W. Area OF  Stratum D is not  Part OF the NORT  n those areas strat  O a packed medium B  Artifacts (Diagnostic): (STRATIO  Artifacts have gre  a Few PIRS a Ribe sto | d. Powder brick dirt in the square still continues. encountered at all along H & East walls of the excavation rown a goes directly down rown soil, (see map on reverse). eatly decreased in number. and bones were Found. |
| Out. Stratum N                                                                                                                                                                                           | Bottoms out into Statum E.  S.W. Section is also bottomical heavy mortar and brick rubble appears to have represented  stage, or both.                                                                                    |
|                                                                                                                                                                                                          | terminus post quem                                                                                                                                                                                                        |
| Photographs: B + W □<br>Color □                                                                                                                                                                          | Recorder: Checked:                                                                                                                                                                                                        |