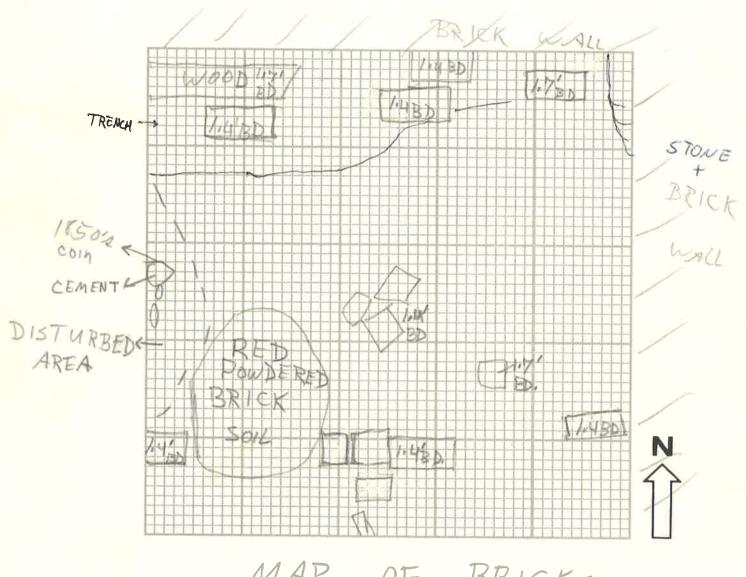

MAP OF BRICKS +

Scale: 1"=1"

| Site: <u>AP 23</u>                                                                                                                                                                                       | Date: 8-2-84                                                                                                                                                                                                              |
|----------------------------------------------------------------------------------------------------------------------------------------------------------------------------------------------------------|---------------------------------------------------------------------------------------------------------------------------------------------------------------------------------------------------------------------------|
| Square:                                                                                                                                                                                                  | Excavator(s): M)                                                                                                                                                                                                          |
| Opening Elevations: NE  NW  Measurement: C / 7/BD  B.S. (tape) SE / 35/BD  B.D. (transit) SW / 9/BD                                                                                                      | Closing Elevations: NE  NW  Measurement:  B.S. (tape)   SE 2-1' BD.  B.D. (transit)   SW 2-1' BD.                                                                                                                         |
|                                                                                                                                                                                                          | Description                                                                                                                                                                                                               |
| Stratum Definition: LIGHT Bri<br>Brick RUBBLE Pack                                                                                                                                                       | own Soil w/ mortar x slag, ed.                                                                                                                                                                                            |
| The Brick in<br>direct, be                                                                                                                                                                               | the s.w. corner has 2 more low it.                                                                                                                                                                                        |
| Feature Association: The re  the S.W. Area OF  Stratum D is not  Part OF the NORT  n those areas strat  O a packed medium B  Artifacts (Diagnostic): (STRATIO  Artifacts have gre  a Few PIRS a Ribe sto | d. Powder brick dirt in the square still continues. encountered at all along H & East walls of the excavation rown a goes directly down rown soil, (see map on reverse). eatly decreased in number. and bones were Found. |
| Out. Stratum N                                                                                                                                                                                           | Bottoms out into Statum E.  S.W. Section is also bottomical heavy mortar and brick rubble appears to have represented  stage, or both.                                                                                    |
|                                                                                                                                                                                                          | terminus post quem                                                                                                                                                                                                        |
| Photographs: B + W □<br>Color □                                                                                                                                                                          | Recorder: Checked:                                                                                                                                                                                                        |

Scale : 1"=1"

| Site: AP                                                     | 23                   | Date                                               | -3-84                          |
|--------------------------------------------------------------|----------------------|----------------------------------------------------|--------------------------------|
| Square:/                                                     |                      | Excavator(s): My K                                 | JB.                            |
| Feature: PROFIC                                              | : E                  |                                                    |                                |
| Stratum (or strata):                                         |                      |                                                    |                                |
| Elevation (at top):                                          | NE NW /'Z'BJ         | Elevations (at bottom):                            | NE                             |
| Measurement:<br>B.S. (tape) <del>□</del><br>B.D. (transit) □ | C<br>SE<br>SW /// BD | Measurement:<br>B.S. (tape) ★☐<br>B.D. (transit) □ | C<br>SE<br>SW <u>2•2 'BD</u> . |