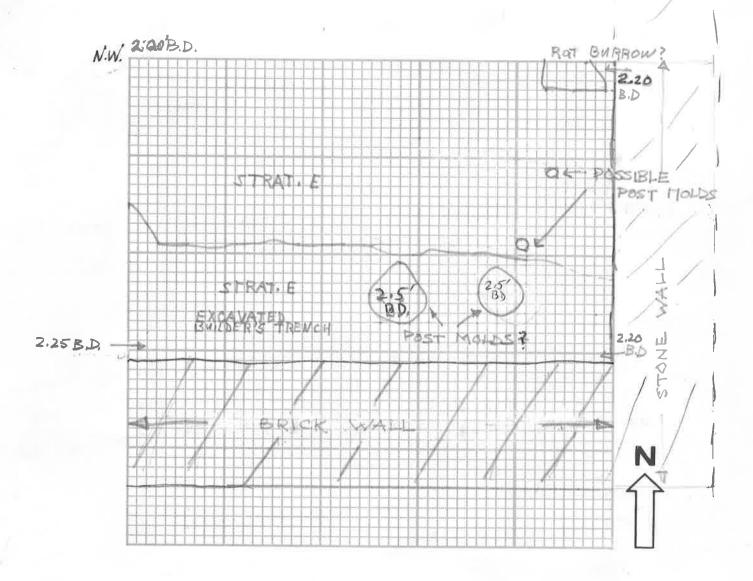

Stratum Definition: Light brown to Light Med. brown dirt wy
mortar, slag, + brick bits. It is Looser packed in
Eastern area as well as thicker. It is thinner, Lighter,
and harder packed in western area and may have been
affected by Fire.

Feature Association: There is a Trench along North wall Filled with loose Med. brown dirt. Artifacts From it date from the 18 century including a 11773 Virginia half penny.

Artifacts (Diagnostic): Most artifacts came from the trench, but some Mails and Miscellaheous objects came from strat. c.

Interpretation: Strat. C appears to be from the original building Phase of the tovern. There is evidence of a Possible fire and there is atrench along North wall that may be from a wooden Floor.

| terminus  | post quem |
|-----------|-----------|
|           |           |
| Recorder: |           |
| hecked:   |           |