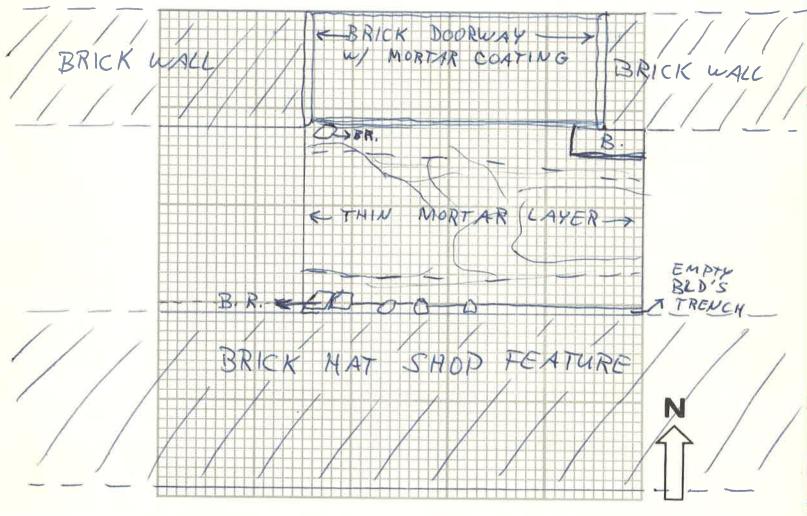

Interpretation: Strat. B is a depositional Layer that is especially rich in ceramic remains. There has been considerable disturbance by intrusive brick stacks which rest directly on strat. C. In less disturbed areas along south side There is an asty layer in which a broken delft plate was found. there is also a wood beam along North wall which may be the remains of a wood floor. · terminus post quem