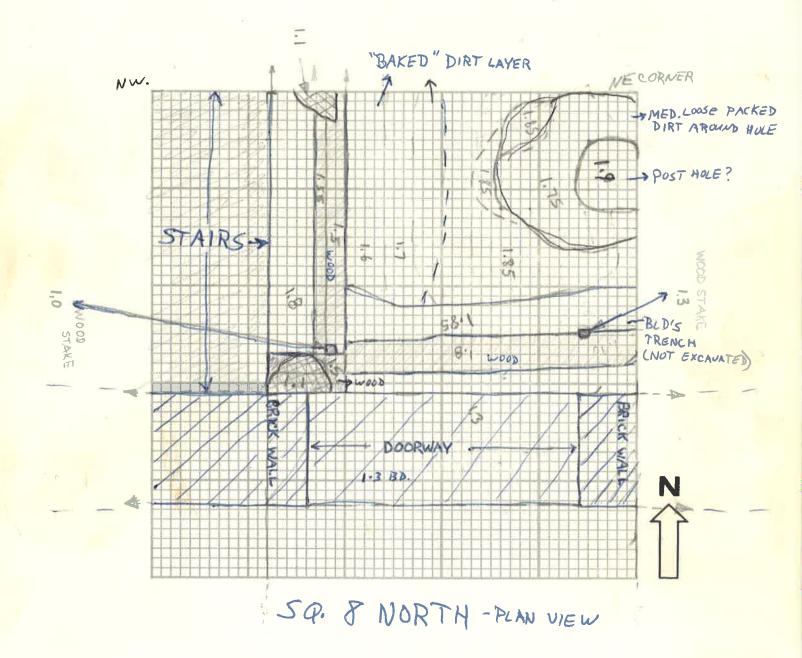

|                                                                                                                             | TVEE HEI OHI                                                   |                              |
|-----------------------------------------------------------------------------------------------------------------------------|----------------------------------------------------------------|------------------------------|
| Site: AP 23  Square: AP 23  Stratum: AP 23                                                                                  | Date: 8-27 Excavator(s):                                       | AL.                          |
| Opening Elevations: NE //5 BD NW /2 BD NW /2 BD SE /2 BD SE /2 BD SW /2 BD                                                  | Closing Elevations:  Measurement:  B.S. (tape)  B.D. (transit) | NW/35 88                     |
|                                                                                                                             | Description                                                    |                              |
| Stratum Definition: Loose Fine W mortar and cement Floor.                                                                   | Poudery Light brown<br>rubble, - From below                    | Soil<br>Cement               |
| Feature Association: A wooden STake 2 bricks are coming to Light in SE. Quadrant where Probin Soil in This area has evident | y has found a brick                                            | Soil continue<br>STack . the |
| Artifacts (Diagnostic): Bone, 91055, 1750s English penns.                                                                   | Pins, buttons, cream u                                         | are, Porcelain               |
| Interpretation: Strat. A 1s the below cement Floor.                                                                         | e typical rubble layer                                         | from                         |
|                                                                                                                             |                                                                |                              |
|                                                                                                                             | terminus μ                                                     | oost quem                    |
| Photographs: B + W □                                                                                                        | Recorder:                                                      |                              |

Checked:

Color

| HISTORIC ANNAPOLIS ARG<br>LEVEL RE                                                                                                                                                                                                                                                                                                                                                                                                                                                                                                                                                                                                                                                                                                                                                                                                                                                                                                                                                                                                                                                                                                                                                                                                                                                                                                                                                                                                                                                                                                                                                                                                                                                                                                                                                                                                                                                                                                                                                                                                                                                                                             |                                                                                                                                                                                                                                                                                                                                                                                                                                                                                                                                                                                                                                                                                                                                                                                                                                                                                                                                                                                                                                                                                                                                                                                                                                                                                                                                                                                                                                                                                                                                                                                                                                                                                                                                                                                                                                                                                                                                                                                                                                                                                                                                |  |
|--------------------------------------------------------------------------------------------------------------------------------------------------------------------------------------------------------------------------------------------------------------------------------------------------------------------------------------------------------------------------------------------------------------------------------------------------------------------------------------------------------------------------------------------------------------------------------------------------------------------------------------------------------------------------------------------------------------------------------------------------------------------------------------------------------------------------------------------------------------------------------------------------------------------------------------------------------------------------------------------------------------------------------------------------------------------------------------------------------------------------------------------------------------------------------------------------------------------------------------------------------------------------------------------------------------------------------------------------------------------------------------------------------------------------------------------------------------------------------------------------------------------------------------------------------------------------------------------------------------------------------------------------------------------------------------------------------------------------------------------------------------------------------------------------------------------------------------------------------------------------------------------------------------------------------------------------------------------------------------------------------------------------------------------------------------------------------------------------------------------------------|--------------------------------------------------------------------------------------------------------------------------------------------------------------------------------------------------------------------------------------------------------------------------------------------------------------------------------------------------------------------------------------------------------------------------------------------------------------------------------------------------------------------------------------------------------------------------------------------------------------------------------------------------------------------------------------------------------------------------------------------------------------------------------------------------------------------------------------------------------------------------------------------------------------------------------------------------------------------------------------------------------------------------------------------------------------------------------------------------------------------------------------------------------------------------------------------------------------------------------------------------------------------------------------------------------------------------------------------------------------------------------------------------------------------------------------------------------------------------------------------------------------------------------------------------------------------------------------------------------------------------------------------------------------------------------------------------------------------------------------------------------------------------------------------------------------------------------------------------------------------------------------------------------------------------------------------------------------------------------------------------------------------------------------------------------------------------------------------------------------------------------|--|
| Site: AP 23  Square: 2  Stratum: B                                                                                                                                                                                                                                                                                                                                                                                                                                                                                                                                                                                                                                                                                                                                                                                                                                                                                                                                                                                                                                                                                                                                                                                                                                                                                                                                                                                                                                                                                                                                                                                                                                                                                                                                                                                                                                                                                                                                                                                                                                                                                             | Date: 8-27-84  Excavator(s): 40                                                                                                                                                                                                                                                                                                                                                                                                                                                                                                                                                                                                                                                                                                                                                                                                                                                                                                                                                                                                                                                                                                                                                                                                                                                                                                                                                                                                                                                                                                                                                                                                                                                                                                                                                                                                                                                                                                                                                                                                                                                                                                |  |
| Opening Elevations: NE / 4 / Bb NW 35 Rb  Measurement: C / 4 / Bb  B.S. (tape) SE / 4 / Bb  B.D. (transit) SE / 4 / Bb  SE | Closing Elevations: NE 185 BD-NW 185 Bb-NW 185 Bb-SE 195 BD-SE 195 BD-SE 195 BD-SE 195 BD-SE 195 BD-SW 2 DD-BD-SW 2 DD-BD |  |
| Descript                                                                                                                                                                                                                                                                                                                                                                                                                                                                                                                                                                                                                                                                                                                                                                                                                                                                                                                                                                                                                                                                                                                                                                                                                                                                                                                                                                                                                                                                                                                                                                                                                                                                                                                                                                                                                                                                                                                                                                                                                                                                                                                       | ion                                                                                                                                                                                                                                                                                                                                                                                                                                                                                                                                                                                                                                                                                                                                                                                                                                                                                                                                                                                                                                                                                                                                                                                                                                                                                                                                                                                                                                                                                                                                                                                                                                                                                                                                                                                                                                                                                                                                                                                                                                                                                                                            |  |
| Stratum Definition: Light To Light Med. k                                                                                                                                                                                                                                                                                                                                                                                                                                                                                                                                                                                                                                                                                                                                                                                                                                                                                                                                                                                                                                                                                                                                                                                                                                                                                                                                                                                                                                                                                                                                                                                                                                                                                                                                                                                                                                                                                                                                                                                                                                                                                      | rown Loose Soil.                                                                                                                                                                                                                                                                                                                                                                                                                                                                                                                                                                                                                                                                                                                                                                                                                                                                                                                                                                                                                                                                                                                                                                                                                                                                                                                                                                                                                                                                                                                                                                                                                                                                                                                                                                                                                                                                                                                                                                                                                                                                                                               |  |
| Feature Association: 2 STacks OF bricks Listurbed around them. A section of builder's Trench", 2 more bricks sta oil was found at bottom of strat, nd of square.  Artifacts (Diagnostic): DELFT, CRE An WARE, POR Lots of Bones & Pins, buttons, hails,                                                                                                                                                                                                                                                                                                                                                                                                                                                                                                                                                                                                                                                                                                                                                                                                                                                                                                                                                                                                                                                                                                                                                                                                                                                                                                                                                                                                                                                                                                                                                                                                                                                                                                                                                                                                                                                                        | cks were found. Some ashy  B, especially towards south                                                                                                                                                                                                                                                                                                                                                                                                                                                                                                                                                                                                                                                                                                                                                                                                                                                                                                                                                                                                                                                                                                                                                                                                                                                                                                                                                                                                                                                                                                                                                                                                                                                                                                                                                                                                                                                                                                                                                                                                                                                                         |  |
|                                                                                                                                                                                                                                                                                                                                                                                                                                                                                                                                                                                                                                                                                                                                                                                                                                                                                                                                                                                                                                                                                                                                                                                                                                                                                                                                                                                                                                                                                                                                                                                                                                                                                                                                                                                                                                                                                                                                                                                                                                                                                                                                |                                                                                                                                                                                                                                                                                                                                                                                                                                                                                                                                                                                                                                                                                                                                                                                                                                                                                                                                                                                                                                                                                                                                                                                                                                                                                                                                                                                                                                                                                                                                                                                                                                                                                                                                                                                                                                                                                                                                                                                                                                                                                                                                |  |

Interpretation: Strat. B is a depositional Layer that is especially rich in ceramic remains. There has been considerable disturbance by intrusive brick stacks which rest directly on strat. C. In less disturbed areas along south side There is an asty layer in which a broken delft plate was found. there is also a wood beam along North wall which may be the remains of a wood floor. · terminus post quem