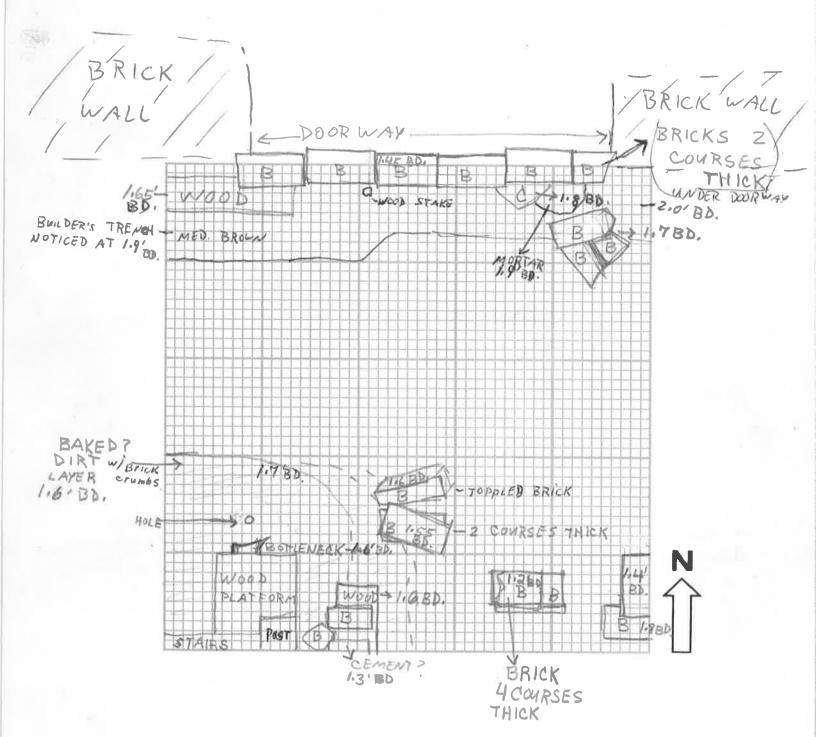

Stratum Definition: Light brown to Light Med. brown dirt wy
mortar, slag, + brick bits. It is Looser packed in
Eastern area as well as thicker. It is thinner, Lighter,
and harder packed in western area and may have been
affected by Fire.

Feature Association: There is a Trench along North wall Filled with loose Med. brown dirt. Artifacts From it date from the 18 century including a 11773 Virginia half penny.

Artifacts (Diagnostic): Most artifacts came from the trench, but some Mails and Miscellaheous objects came from strat. c.

Interpretation: Strat. C appears to be from the original building Phase of the tovern. There is evidence of a Possible fire and there is atrench along North wall that may be from a wooden Floor.

| terminus  | post quem |
|-----------|-----------|
|           |           |
| Recorder: |           |
| hecked:   |           |