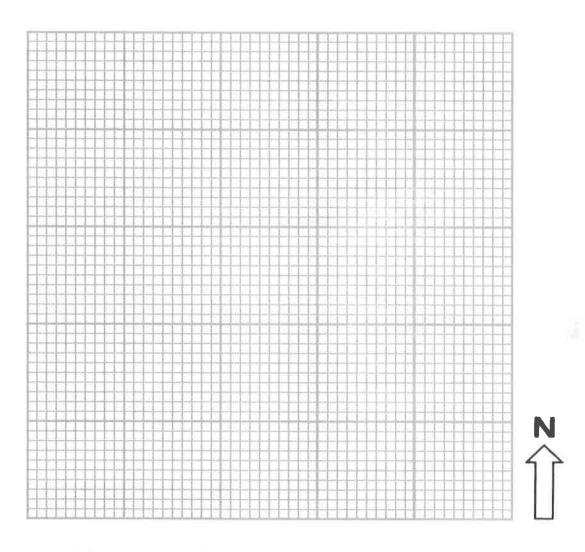

Interpretation: Strat. B is a depositional Layer that is especially rich in ceramic remains. There has been considerable disturbance by intrusive brick stacks which rest directly on strat. C. In less disturbed areas along south side There is an asty layer in which a broken delft plate was found. there is also a wood beam along North wall which may be the remains of a wood floor. · terminus post quem