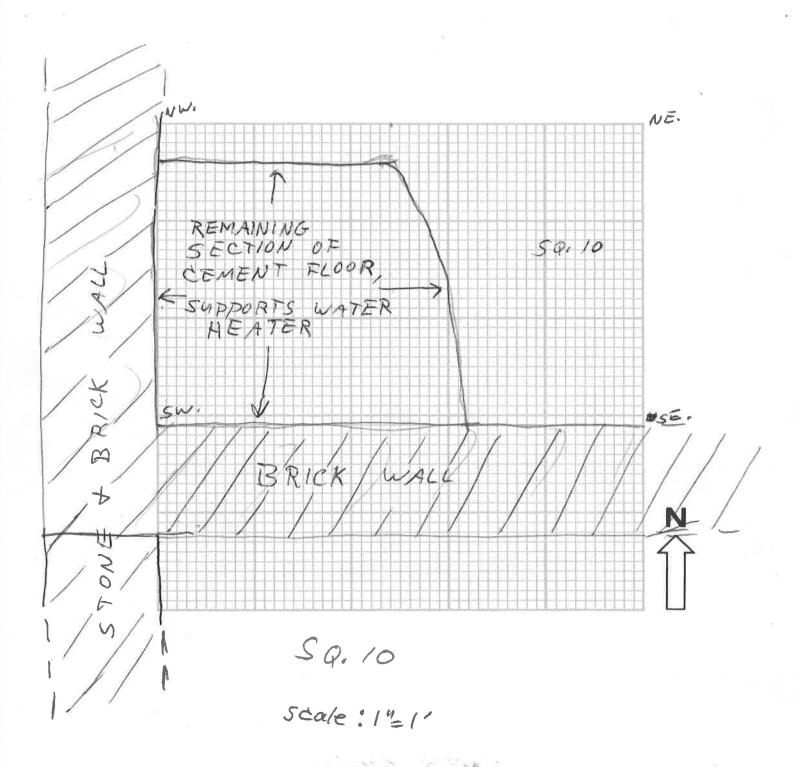

MAP OF BRICKS +

Scale: 1"=1"

| Site: <u>AP 23</u>                                                                                                                                                                                       | Date: 8-2-84                                                                                                                                                                                                              |
|----------------------------------------------------------------------------------------------------------------------------------------------------------------------------------------------------------|---------------------------------------------------------------------------------------------------------------------------------------------------------------------------------------------------------------------------|
| Square:                                                                                                                                                                                                  | Excavator(s): M)                                                                                                                                                                                                          |
| Opening Elevations: NE  NW  Measurement: C / 7/BD  B.S. (tape) SE / 35/BD  B.D. (transit) SW / 9/BD                                                                                                      | Closing Elevations: NE  NW  Measurement:  B.S. (tape)   SE 2-1' BD.  B.D. (transit)   SW 2-1' BD.                                                                                                                         |
|                                                                                                                                                                                                          | Description                                                                                                                                                                                                               |
| Stratum Definition: LIGHT Bri<br>Brick RUBBLE Pack                                                                                                                                                       | own Soil w/ mortar x slag, ed.                                                                                                                                                                                            |
| The Brick in<br>direct, be                                                                                                                                                                               | the s.w. corner has 2 more low it.                                                                                                                                                                                        |
| Feature Association: The re  the S.W. Area OF  Stratum D is not  Part OF the NORT  n those areas strat  O a packed medium B  Artifacts (Diagnostic): (STRATIO  Artifacts have gre  a Few PIRS a Ribe sto | d. Powder brick dirt in the square still continues. encountered at all along H & East walls of the excavation rown a goes directly down rown soil, (see map on reverse). eatly decreased in number. and bones were Found. |
| Out. Stratum N                                                                                                                                                                                           | Bottoms out into Statum E.  S.W. Section is also bottomical heavy mortar and brick rubble appears to have represented  stage, or both.                                                                                    |
|                                                                                                                                                                                                          | terminus post quem                                                                                                                                                                                                        |
| Photographs: B + W □<br>Color □                                                                                                                                                                          | Recorder: Checked:                                                                                                                                                                                                        |