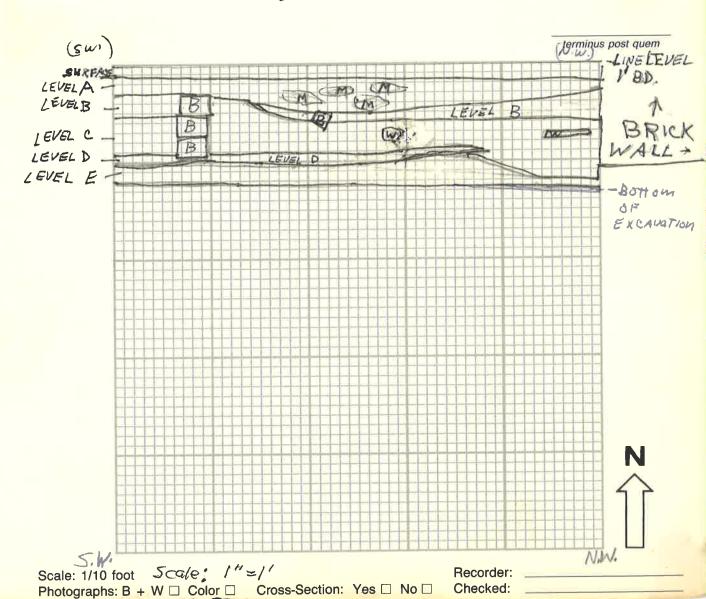

Scale : 1"=1"

| Site: AP                                                     | 23                   | Date                                               | -3-84                          |
|--------------------------------------------------------------|----------------------|----------------------------------------------------|--------------------------------|
| Square:/                                                     |                      | Excavator(s): My K                                 | JB.                            |
| Feature: PROFIC                                              | : E                  |                                                    |                                |
| Stratum (or strata):                                         |                      |                                                    |                                |
| Elevation (at top):                                          | NE NW /'Z'BJ         | Elevations (at bottom):                            | NE                             |
| Measurement:<br>B.S. (tape) <del>□</del><br>B.D. (transit) □ | C<br>SE<br>SW /// BD | Measurement:<br>B.S. (tape) ★☐<br>B.D. (transit) □ | C<br>SE<br>SW <u>2•2 'BD</u> . |

Feature Description: PROFILE OF WEST WALL OF SQ. 1

Artifacts (diagnostic):

Interpretative Comments: M = CEMENT/MORTAR B = BRICK W = WOOD

| Site: AP. 23  Square: / Stratum:                                                                                                                                                  | Date: 8-3-84  Excavator(s): MD.                                                                                            |
|-----------------------------------------------------------------------------------------------------------------------------------------------------------------------------------|----------------------------------------------------------------------------------------------------------------------------|
| Opening Elevations: NE 2.25 BD.  NW 2.36 BD.  Measurement: C 2.2 BD.  B.S. (tape) SE 2.1 BD.  B.D. (transit) SW 2.1 BD.                                                           | Closing Elevations: NE 2.35 BD.  NW 2.35 BD.  Measurement: C 2.31 BD.  B.S. (tape) SE 2.25 BD.  B.D. (transit) SW 2.21 BD. |
|                                                                                                                                                                                   | escription                                                                                                                 |
| Down Found                                                                                                                                                                        | MEDIUM BROWN SANDY CLASS but layer appears to have rile but continues to go down                                           |
| Feature Association: OCC assional S<br>w/ MORTAR + BRICK Bits have of<br>the Stratum. They may be rodent<br>the red Stain in the Siw. area<br>and is shrinking in size + Has 6 of | treaks OF LIGHT BROWN SON appeared wear the surrace of disturbances. is now a light Brown color thomed out.                |
| Artifacts (Diagnostic): Not many Found; OF Bone included) except for (circa mid. 18 cent.)                                                                                        | - All Bone (some large pieces or a whole clay pipe bowl                                                                    |
| Interpretation: It appears that FIRST occupation Level of the Brick walls.                                                                                                        | the House + it goes below                                                                                                  |
|                                                                                                                                                                                   |                                                                                                                            |
|                                                                                                                                                                                   | terminus post quem                                                                                                         |
| Photographs: B + W □ Color □                                                                                                                                                      | Recorder:                                                                                                                  |