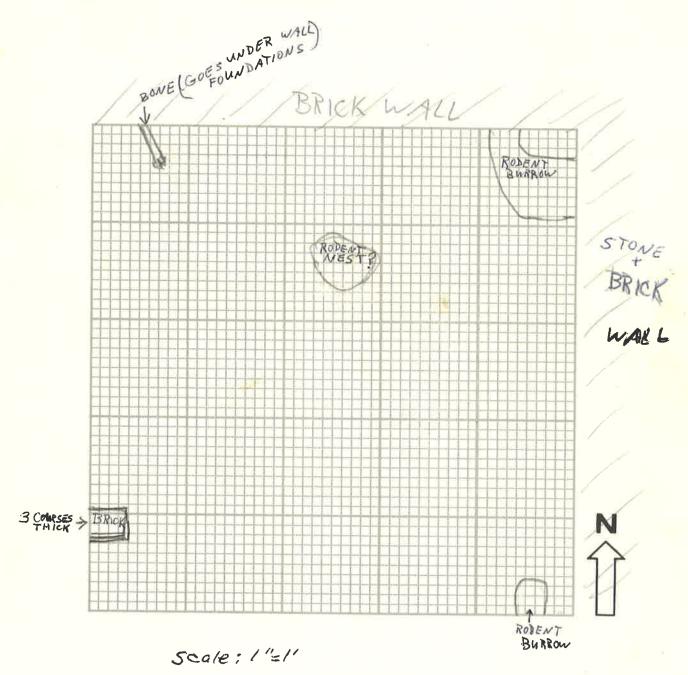

Color  $\square$ 

SQ.1, LEVEL E.

| 4                                                               | FEATURE REPORT           | B. 3- M.1                                                        |
|-----------------------------------------------------------------|--------------------------|------------------------------------------------------------------|
| Site: AP 23                                                     |                          | Date: 3-3-24                                                     |
| Square:                                                         | <del>-</del>             | Excavator(s): MD1 JB                                             |
| Feature: PROFILE                                                | 2                        |                                                                  |
| Stratum (or strata):                                            | = :                      |                                                                  |
| Elevation (at top): NENW                                        |                          | Elevations (at bottom): NENW                                     |
| Measurement: C B.S. (tape) □ SE /2/BD B.D. (transit) □ SW ///BD | <u> </u>                 | Measurement:  B.S. (tape) SE 2 25 BD  B.D. (transit) □ SW 2 2 BD |
| Feature Description: ProFILE 0                                  | F SOUTH W                | ALL OF SQ.1                                                      |
| Artifacts (diagnostic):                                         |                          |                                                                  |
| Interpretative Comments:                                        | RTAR B = BRICK           |                                                                  |
| 1                                                               |                          | terminus post quem                                               |
| BRICK (SE) STONE WALL                                           |                          | SW.) - LINE LEVEL                                                |
| <u> </u>                                                        |                          |                                                                  |
| BODE NT<br>BURROW                                               |                          | BOTT OM<br>OF<br>EXCAVATION                                      |
|                                                                 |                          |                                                                  |
|                                                                 |                          |                                                                  |
|                                                                 |                          | N                                                                |
|                                                                 |                          |                                                                  |
| Scale: 1/10 foot Photographs: B + W □ Color □ C                 | ross-Section: Yes 🗆 No 🗆 | Recorder:                                                        |

|                                                                                                                             | TVEE HEI OHI                                                   |                              |
|-----------------------------------------------------------------------------------------------------------------------------|----------------------------------------------------------------|------------------------------|
| Site: AP 23  Square: AP 23  Stratum: AP 23                                                                                  | Date: 8-27 Excavator(s):                                       | AL.                          |
| Opening Elevations: NE //5 BD NW /2 BD NW /2 BD SE /2 BD SE /2 BD SW /2 BD                                                  | Closing Elevations:  Measurement:  B.S. (tape)  B.D. (transit) | NW/35 88                     |
|                                                                                                                             | Description                                                    |                              |
| Stratum Definition: Loose Fine W mortar and cement Floor.                                                                   | Poudery Light brown<br>rubble, - From below                    | Soil<br>Cement               |
| Feature Association: A wooden STake 2 bricks are coming to Light in SE. Quadrant where Probin Soil in This area has evident | y has found a brick                                            | Soil continue<br>STack . the |
| Artifacts (Diagnostic): Bone, 91055, 1750s English penns.                                                                   | Pins, buttons, cream u                                         | are, Porcelain               |
| Interpretation: Strat. A 1s the below cement Floor.                                                                         | e typical rubble layer                                         | from                         |
|                                                                                                                             |                                                                |                              |
|                                                                                                                             | terminus μ                                                     | oost quem                    |
| Photographs: B + W □                                                                                                        | Recorder:                                                      |                              |