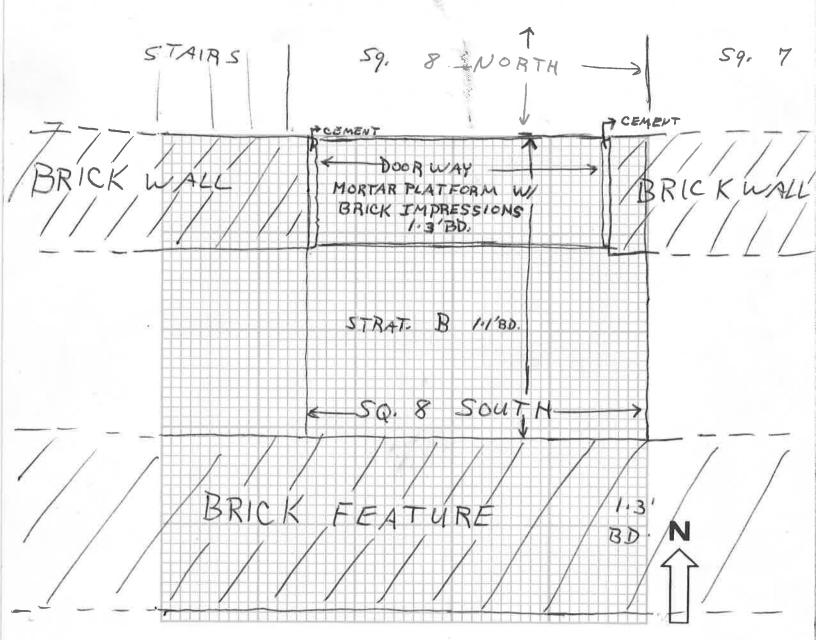

Interpretation: Strat. B is a depositional Layer that is especially rich in ceramic remains. There has been considerable disturbance by intrusive brick stacks which rest directly on strat. C. In less disturbed areas along south side There is an asty layer in which a broken delft plate was found. there is also a wood beam along North wall which may be the remains of a wood floor. · terminus post quem