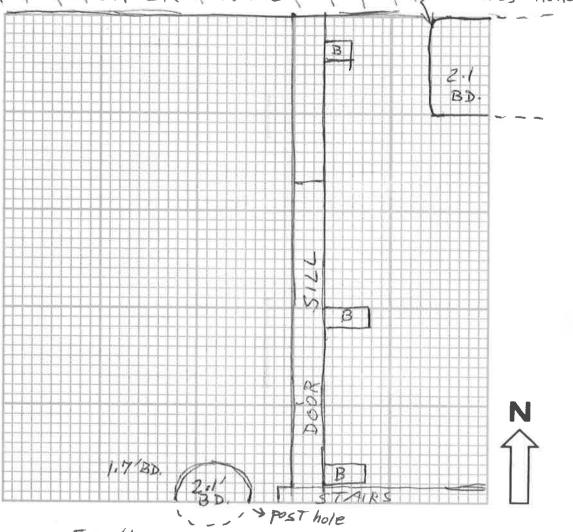

|
|                                                                                                                                                            |                                                                                                                  |
| Interpretation: The Layer is probably the original building Phase and may he Fire. There is evidence of a post of he builders Trench" is not a genuine one | and affected by                                                                                                  |

terminus post quem Recorder: \_\_\_\_\_ Photographs: B + W □ Checked: \_\_\_\_\_ Color

the "builder's Trench" is not a genuine one but a later trench

Possibly related to a former floor.

BRICK WALL

"BLD'S TRENCH"



59, 4

Scale: 1"=1"

| Site: AP 23 Square: D