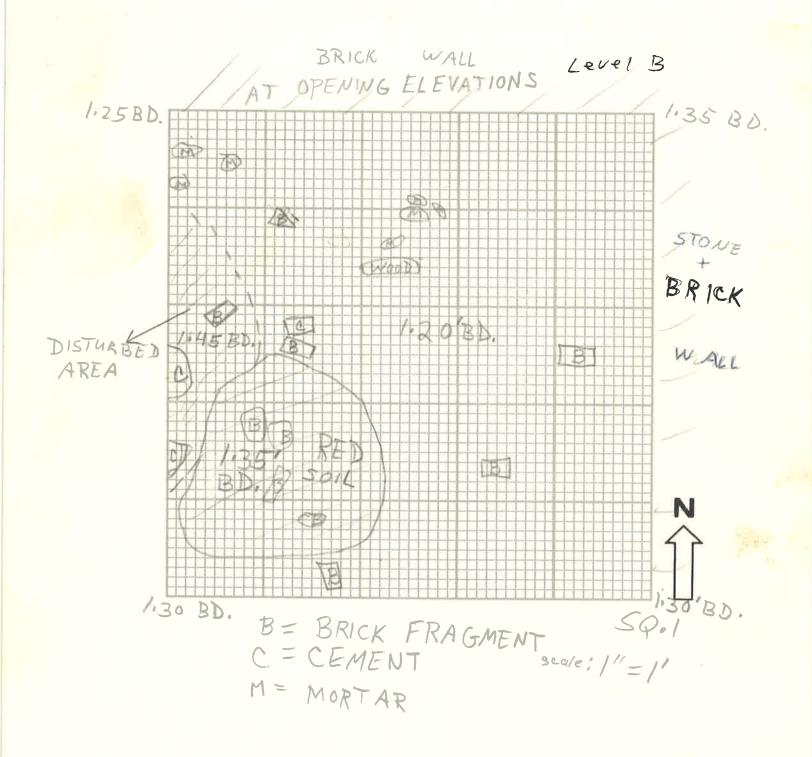

Checked: \_

Color □

| Site: AP 23  Square: / Stratum: B                                                                                                                                                                                                                                  | Date: 7-31-84  Excavator(s): MD+JB.                                                       |
|--------------------------------------------------------------------------------------------------------------------------------------------------------------------------------------------------------------------------------------------------------------------|-------------------------------------------------------------------------------------------|
| Opening Elevations: NE                                                                                                                                                                                                                                             | Closing Elevations: NE 1.7 3D NW 1.6 8D NW 1.6 8D SE 1.6 8D SE 1.6 8D SW 1.5 8D SW 1.5 8D |
| Descriptio                                                                                                                                                                                                                                                         | n                                                                                         |
| Stratum Definition: MEDIUM BROWN MORTAR & BRICK RUBBL                                                                                                                                                                                                              | LOOSE DIRT W/                                                                             |
|                                                                                                                                                                                                                                                                    |                                                                                           |
| Feature Association: In the S.W.  Square is a large area dirt mixed W Brown dir  ubble. Artifacts Found in it  ass, WEST WALL - CONCRETE, APPARE  Artifacts (Diagnostic): BONE, Porcelain de  bone Brush + comb, nails, Shell edged  bottle glass, + window glass. | OF powdered Brick<br>T. It contains Brick<br>Include Pipe Stems both                      |
| Interpretation: RED SOK W/ BRICK RU<br>AT CLOSING MEASUREMENTS.<br>be undisturbed, W/ the most<br>From 1820-1850.                                                                                                                                                  | BBLE IS STILL PRESENT the layer seems to recent artifacts dating                          |
|                                                                                                                                                                                                                                                                    | terminus post quem                                                                        |

Recorder: Checked:

Photographs: B + W Color

Square: Stratum:

Date: 8-1-84

Excavator(s): MD, & JB.

| Opening Elevations: NE / 7 BD.  NW / 6 BD.  Measurement: C / 6 BD.  B.S. (tape) SE / 6 BD.  B.D. (transit) SW / 5 BD.                                                                                       | Closing Elevations: NE 2.76 B.D.  Measurement: C /-7 B.D.  B.S. (tape) SE /-83 B.D.  B.D. (transit) SW /-7 B.D.                                                                                                                                                           |
|-------------------------------------------------------------------------------------------------------------------------------------------------------------------------------------------------------------|---------------------------------------------------------------------------------------------------------------------------------------------------------------------------------------------------------------------------------------------------------------------------|
|                                                                                                                                                                                                             | Description                                                                                                                                                                                                                                                               |
| no distinct change to                                                                                                                                                                                       | Light Brown Fine Soil<br>Brick rubble. There was<br>om stratum B To C, Just a<br>le Brown Soilas, we got                                                                                                                                                                  |
| has a Proximately the Level B. Area along Pa cement rubble. An 18502 9 seems to be where the Artifacts (Diagnostic): At 1.6 BD., DelFt, Porcelain, cremewa Bone & Brass Pins, Brass Broken Case 9 in Bottle | Brick rubble in the S.W.  at opening elevation. It still  same dimensions as in  rt of west wall still has some  warter came from there and it  hick in the second pearlware is coming from.  It it is for GE IT PENNY was Found S.  Buttons, some oyster + massel sholls |
| MOST OF Stratum C appear                                                                                                                                                                                    | arum D (a light Brown Packed Soil                                                                                                                                                                                                                                         |
| Photographs: B + W □<br>Color □                                                                                                                                                                             | Recorder:                                                                                                                                                                                                                                                                 |