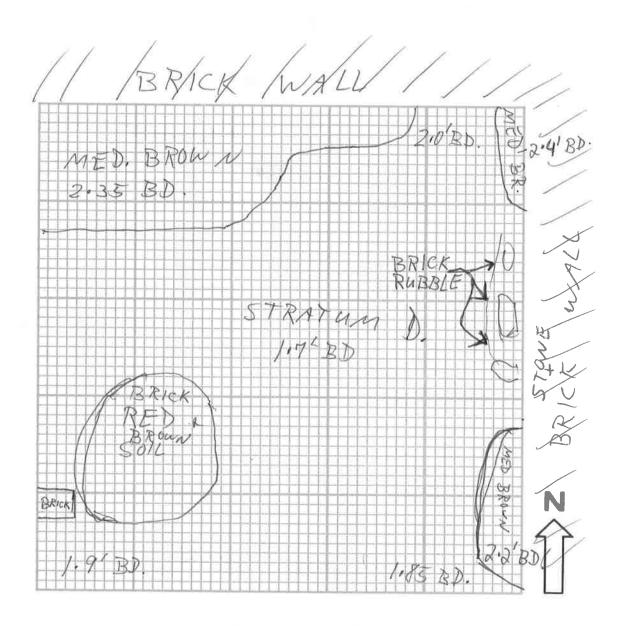

Scale : 1" = 1'

B= BRICK

C = COURSES OF BRICK

| Site: A P. 23  Square: 2  Stratum: C                                                                                                                                                                                                                                                                                                                                                                                                                                                                                                                                                                                                                                                                                                                                                                                                                                                                                                                                                                                                                                                                                                                                                                                                                                                                                                                                                                                                                                                                                                                                                                                                                                                                                                                                                                                                                                                                                                                                                                                                                                                                                           | Date: 8-28-89  Excavator(s): MD, 5-13                                                               |   |
|--------------------------------------------------------------------------------------------------------------------------------------------------------------------------------------------------------------------------------------------------------------------------------------------------------------------------------------------------------------------------------------------------------------------------------------------------------------------------------------------------------------------------------------------------------------------------------------------------------------------------------------------------------------------------------------------------------------------------------------------------------------------------------------------------------------------------------------------------------------------------------------------------------------------------------------------------------------------------------------------------------------------------------------------------------------------------------------------------------------------------------------------------------------------------------------------------------------------------------------------------------------------------------------------------------------------------------------------------------------------------------------------------------------------------------------------------------------------------------------------------------------------------------------------------------------------------------------------------------------------------------------------------------------------------------------------------------------------------------------------------------------------------------------------------------------------------------------------------------------------------------------------------------------------------------------------------------------------------------------------------------------------------------------------------------------------------------------------------------------------------------|-----------------------------------------------------------------------------------------------------|---|
| Opening Elevations: NE 1.85 BD NW | Closing Elevations: NE 2.15  NW 2.10  Measurement: C 2.0  B.S. (tape) SE 2.0  B.D. (transit) SW 2.0 | - |
|                                                                                                                                                                                                                                                                                                                                                                                                                                                                                                                                                                                                                                                                                                                                                                                                                                                                                                                                                                                                                                                                                                                                                                                                                                                                                                                                                                                                                                                                                                                                                                                                                                                                                                                                                                                                                                                                                                                                                                                                                                                                                                                                | Description                                                                                         |   |

Stratum Definition: Light brown to Light Med. brown dirt wy
mortar, slag, + brick bits. It is Looser packed in
Eastern area as well as thicker. It is thinner, Lighter,
and harder packed in western area and may have been
affected by Fire.

Feature Association: There is a Trench along North wall Filled with loose Med. brown dirt. Artifacts From it date from the 18 century including a 11773 Virginia half penny.

Artifacts (Diagnostic): Most artifacts came from the trench, but some Mails and Miscellaheous objects came from strat. c.

Interpretation: Strat. C appears to be from the original building Phase of the tovern. There is evidence of a Possible fire and there is atrench along North wall that may be from a wooden Floor.

| terminus  | post quem |
|-----------|-----------|
|           |           |
| Recorder: |           |
| hecked:   |           |