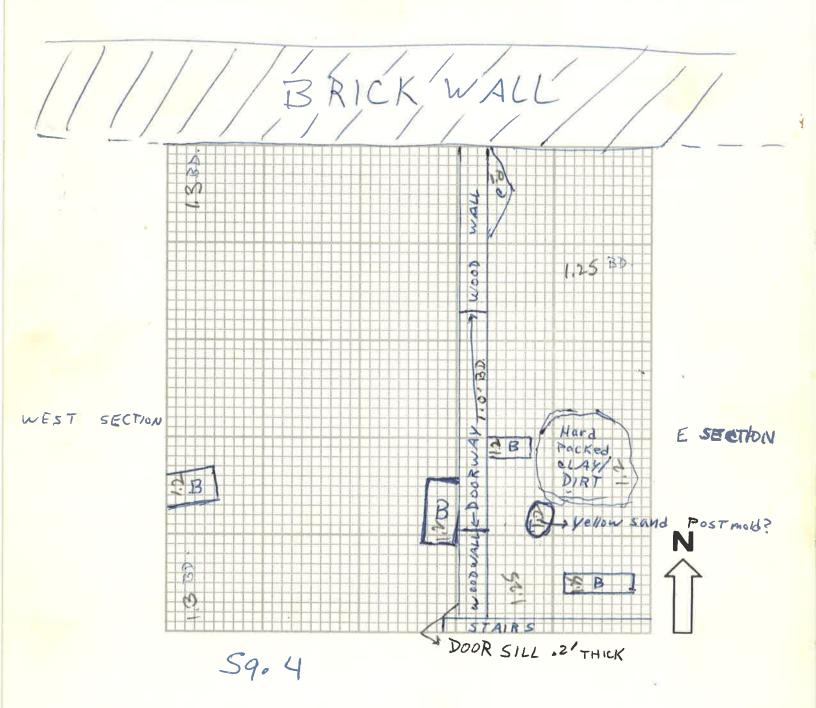

MAP OF BRICKS +

Scale: 1"=1"

| Site: <u>AP 23</u>                                                                                                                                                                                       | Date: 8-2-84                                                                                                                                                                                                              |
|----------------------------------------------------------------------------------------------------------------------------------------------------------------------------------------------------------|---------------------------------------------------------------------------------------------------------------------------------------------------------------------------------------------------------------------------|
| Square:                                                                                                                                                                                                  | Excavator(s): M)                                                                                                                                                                                                          |
| Opening Elevations: NE  NW  Measurement: C / 7/BD  B.S. (tape) SE / 35/BD  B.D. (transit) SW / 9/BD                                                                                                      | Closing Elevations: NE  NW  Measurement:  B.S. (tape)   SE 2-1' BD.  B.D. (transit)   SW 2-1' BD.                                                                                                                         |
|                                                                                                                                                                                                          | Description                                                                                                                                                                                                               |
| Stratum Definition: LIGHT Bri<br>Brick RUBBLE Pack                                                                                                                                                       | own Soil w/ mortar x slag, ed.                                                                                                                                                                                            |
| The Brick in<br>direct, be                                                                                                                                                                               | the s.w. corner has 2 more low it.                                                                                                                                                                                        |
| Feature Association: The re  the S.W. Area OF  Stratum D is not  Part OF the NORT  n those areas strat  O a packed medium B  Artifacts (Diagnostic): (STRATIO  Artifacts have gre  a Few PIRS a Ribe sto | d. Powder brick dirt in the square still continues. encountered at all along H & East walls of the excavation rown a goes directly down rown soil, (see map on reverse). eatly decreased in number. and bones were Found. |
| Out. Stratum N                                                                                                                                                                                           | Bottoms out into Statum E.  S.W. Section is also bottomical heavy mortar and brick rubble appears to have represented  stage, or both.                                                                                    |
|                                                                                                                                                                                                          | terminus post quem                                                                                                                                                                                                        |
| Photographs: B + W □<br>Color □                                                                                                                                                                          | Recorder: Checked:                                                                                                                                                                                                        |