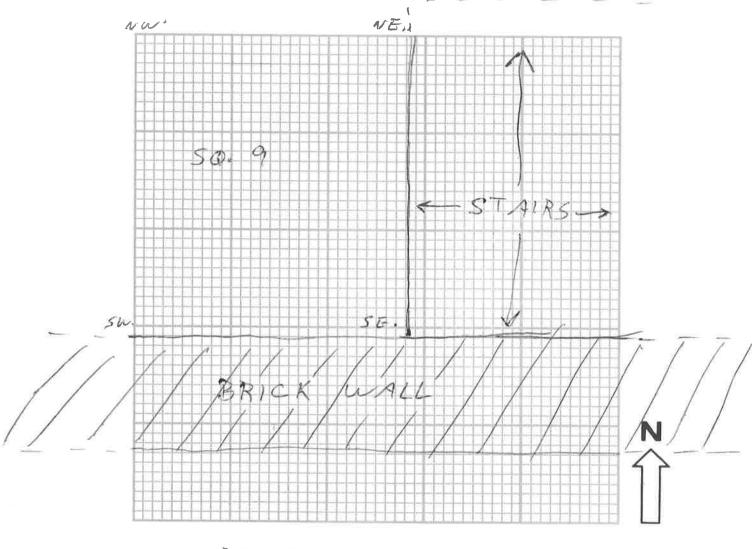

|                                                                                                                             | TVEE HEI OHI                                                   |                              |
|-----------------------------------------------------------------------------------------------------------------------------|----------------------------------------------------------------|------------------------------|
| Site: AP 23  Square: AP 23  Stratum: AP 23                                                                                  | Date: 8-27 Excavator(s):                                       | AL.                          |
| Opening Elevations: NE //5 BD NW /2 BD NW /2 BD SE /2 BD SE /2 BD SW /2 BD                                                  | Closing Elevations:  Measurement:  B.S. (tape)  B.D. (transit) | NW/35 88                     |
|                                                                                                                             | Description                                                    |                              |
| Stratum Definition: Loose Fine W mortar and cement Floor.                                                                   | Poudery Light brown<br>rubble, - From below                    | Soil<br>Cement               |
| Feature Association: A wooden STake 2 bricks are coming to Light in SE. Quadrant where Probin Soil in This area has evident | y has found a brick                                            | Soil continue<br>STack . the |
| Artifacts (Diagnostic): Bone, 91055, 1750s English penns.                                                                   | Pins, buttons, cream u                                         | are, Porcelain               |
| Interpretation: Strat. A 1s the below cement Floor.                                                                         | e typical rubble layer                                         | from                         |
|                                                                                                                             |                                                                |                              |
|                                                                                                                             | terminus μ                                                     | oost quem                    |
| Photographs: B + W □                                                                                                        | Recorder:                                                      |                              |

Checked:

Color

| HISTORIC ANNAPOLIS ARG<br>LEVEL RE                                                                                                                                                                                                                                                                                                                                                                                                                                                                                                                                                                                                                                                                                                                                                                                                                                                                                                                                                                                                                                                                                                                                                                                                                                                                                                                                                                                                                                                                                                                                                                                                                                                                                                                                                                                                                                                                                                                                                                                                                                                                                             |                                                                                                                                                                                                                                                                                                                                                                                                                                                                                                                                                                                                                                                                                                                                                                                                                                                                                                                                                                                                                                                                                                                                                                                                                                                                                                                                                                                                                                                                                                                                                                                                                                                                                                                                                                                                                                                                                                                                                                                                                                                                                                                                |  |
|--------------------------------------------------------------------------------------------------------------------------------------------------------------------------------------------------------------------------------------------------------------------------------------------------------------------------------------------------------------------------------------------------------------------------------------------------------------------------------------------------------------------------------------------------------------------------------------------------------------------------------------------------------------------------------------------------------------------------------------------------------------------------------------------------------------------------------------------------------------------------------------------------------------------------------------------------------------------------------------------------------------------------------------------------------------------------------------------------------------------------------------------------------------------------------------------------------------------------------------------------------------------------------------------------------------------------------------------------------------------------------------------------------------------------------------------------------------------------------------------------------------------------------------------------------------------------------------------------------------------------------------------------------------------------------------------------------------------------------------------------------------------------------------------------------------------------------------------------------------------------------------------------------------------------------------------------------------------------------------------------------------------------------------------------------------------------------------------------------------------------------|--------------------------------------------------------------------------------------------------------------------------------------------------------------------------------------------------------------------------------------------------------------------------------------------------------------------------------------------------------------------------------------------------------------------------------------------------------------------------------------------------------------------------------------------------------------------------------------------------------------------------------------------------------------------------------------------------------------------------------------------------------------------------------------------------------------------------------------------------------------------------------------------------------------------------------------------------------------------------------------------------------------------------------------------------------------------------------------------------------------------------------------------------------------------------------------------------------------------------------------------------------------------------------------------------------------------------------------------------------------------------------------------------------------------------------------------------------------------------------------------------------------------------------------------------------------------------------------------------------------------------------------------------------------------------------------------------------------------------------------------------------------------------------------------------------------------------------------------------------------------------------------------------------------------------------------------------------------------------------------------------------------------------------------------------------------------------------------------------------------------------------|--|
| Site: AP 23  Square: 2  Stratum: B                                                                                                                                                                                                                                                                                                                                                                                                                                                                                                                                                                                                                                                                                                                                                                                                                                                                                                                                                                                                                                                                                                                                                                                                                                                                                                                                                                                                                                                                                                                                                                                                                                                                                                                                                                                                                                                                                                                                                                                                                                                                                             | Date: 8-27-84  Excavator(s): 40                                                                                                                                                                                                                                                                                                                                                                                                                                                                                                                                                                                                                                                                                                                                                                                                                                                                                                                                                                                                                                                                                                                                                                                                                                                                                                                                                                                                                                                                                                                                                                                                                                                                                                                                                                                                                                                                                                                                                                                                                                                                                                |  |
| Opening Elevations: NE / 4 / Bb NW 35 Rb  Measurement: C / 4 / Bb  B.S. (tape) SE / 4 / Bb  B.D. (transit) SE / 4 / Bb  SE | Closing Elevations: NE 185 BD-NW 185 Bb-NW 185 Bb-SE 195 BD-SE 195 BD-SE 195 BD-SE 195 BD-SE 195 BD-SW 2 DD-BD-SW 2 DD-BD |  |
| Descript                                                                                                                                                                                                                                                                                                                                                                                                                                                                                                                                                                                                                                                                                                                                                                                                                                                                                                                                                                                                                                                                                                                                                                                                                                                                                                                                                                                                                                                                                                                                                                                                                                                                                                                                                                                                                                                                                                                                                                                                                                                                                                                       | ion                                                                                                                                                                                                                                                                                                                                                                                                                                                                                                                                                                                                                                                                                                                                                                                                                                                                                                                                                                                                                                                                                                                                                                                                                                                                                                                                                                                                                                                                                                                                                                                                                                                                                                                                                                                                                                                                                                                                                                                                                                                                                                                            |  |
| Stratum Definition: Light To Light Med. k                                                                                                                                                                                                                                                                                                                                                                                                                                                                                                                                                                                                                                                                                                                                                                                                                                                                                                                                                                                                                                                                                                                                                                                                                                                                                                                                                                                                                                                                                                                                                                                                                                                                                                                                                                                                                                                                                                                                                                                                                                                                                      | rown Loose Soil.                                                                                                                                                                                                                                                                                                                                                                                                                                                                                                                                                                                                                                                                                                                                                                                                                                                                                                                                                                                                                                                                                                                                                                                                                                                                                                                                                                                                                                                                                                                                                                                                                                                                                                                                                                                                                                                                                                                                                                                                                                                                                                               |  |
| Feature Association: 2 STacks OF bricks Listurbed around them. A section of builder's Trench", 2 more bricks sta oil was found at bottom of strat, nd of square.  Artifacts (Diagnostic): DELFT, CRE An WARE, POR Lots of Bones & Pins, buttons, hails,                                                                                                                                                                                                                                                                                                                                                                                                                                                                                                                                                                                                                                                                                                                                                                                                                                                                                                                                                                                                                                                                                                                                                                                                                                                                                                                                                                                                                                                                                                                                                                                                                                                                                                                                                                                                                                                                        | cks were found. Some ashy  B, especially towards south                                                                                                                                                                                                                                                                                                                                                                                                                                                                                                                                                                                                                                                                                                                                                                                                                                                                                                                                                                                                                                                                                                                                                                                                                                                                                                                                                                                                                                                                                                                                                                                                                                                                                                                                                                                                                                                                                                                                                                                                                                                                         |  |
|                                                                                                                                                                                                                                                                                                                                                                                                                                                                                                                                                                                                                                                                                                                                                                                                                                                                                                                                                                                                                                                                                                                                                                                                                                                                                                                                                                                                                                                                                                                                                                                                                                                                                                                                                                                                                                                                                                                                                                                                                                                                                                                                |                                                                                                                                                                                                                                                                                                                                                                                                                                                                                                                                                                                                                                                                                                                                                                                                                                                                                                                                                                                                                                                                                                                                                                                                                                                                                                                                                                                                                                                                                                                                                                                                                                                                                                                                                                                                                                                                                                                                                                                                                                                                                                                                |  |