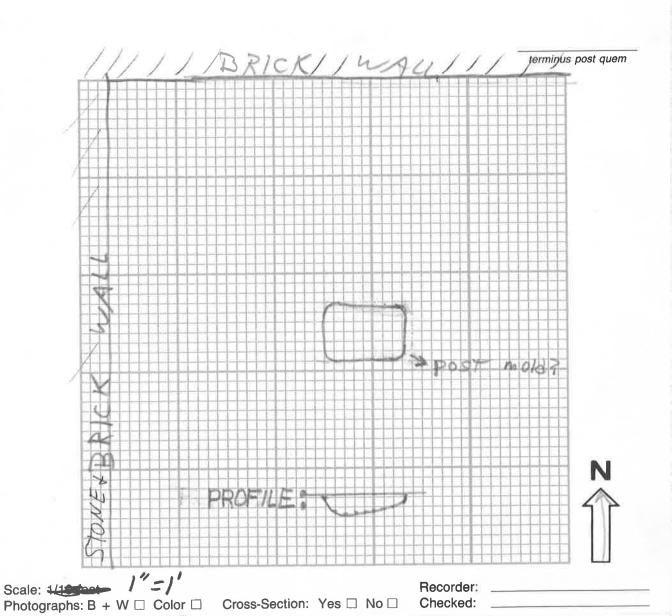

Scale : 1"=1"

| Site: AP                                                     | 23                   | Date                                               | -3-84                          |
|--------------------------------------------------------------|----------------------|----------------------------------------------------|--------------------------------|
| Square:/                                                     |                      | Excavator(s): My K                                 | JB.                            |
| Feature: PROFIC                                              | : E                  |                                                    |                                |
| Stratum (or strata):                                         |                      |                                                    |                                |
| Elevation (at top):                                          | NE NW /'Z'BJ         | Elevations (at bottom):                            | NE                             |
| Measurement:<br>B.S. (tape) <del>□</del><br>B.D. (transit) □ | C<br>SE<br>SW /// BD | Measurement:<br>B.S. (tape) ★☐<br>B.D. (transit) □ | C<br>SE<br>SW <u>2•2 'BD</u> . |

Feature Description: PROFILE OF WEST WALL OF SQ. 1

Artifacts (diagnostic):

Interpretative Comments: M = CEMENT/MORTAR B = BRICK W = WOOD

| Site: AP. 23  Square: / Stratum:                                                                                                                                                  | Date: 8-3-84  Excavator(s): MD.                                                                                            |
|-----------------------------------------------------------------------------------------------------------------------------------------------------------------------------------|----------------------------------------------------------------------------------------------------------------------------|
| Opening Elevations: NE 2.25 BD.  NW 2.36 BD.  Measurement: C 2.2 BD.  B.S. (tape) SE 2.1 BD.  B.D. (transit) SW 2.1 BD.                                                           | Closing Elevations: NE 2.35 BD.  NW 2.35 BD.  Measurement: C 2.31 BD.  B.S. (tape) SE 2.25 BD.  B.D. (transit) SW 2.21 BD. |
|                                                                                                                                                                                   | escription                                                                                                                 |
| Down Found                                                                                                                                                                        | MEDIUM BROWN SANDY CLASS but layer appears to have rile but continues to go down                                           |
| Feature Association: OCC assional S<br>w/ MORTAR + BRICK Bits have of<br>the Stratum. They may be rodent<br>the red Stain in the Siw. area<br>and is shrinking in size + Has 6 of | treaks OF LIGHT BROWN SON appeared wear the surrace of disturbances. is now a light Brown color thomed out.                |
| Artifacts (Diagnostic): Not many Found; OF Bone included) except for (circa mid. 18 cent.)                                                                                        | - All Bone (some large pieces or a whole clay pipe bowl                                                                    |
| Interpretation: It appears that FIRST occupation Level of the Brick walls.                                                                                                        | the House + it goes below                                                                                                  |
|                                                                                                                                                                                   |                                                                                                                            |
|                                                                                                                                                                                   | terminus post quem                                                                                                         |
| Photographs: B + W □ Color □                                                                                                                                                      | Recorder:                                                                                                                  |