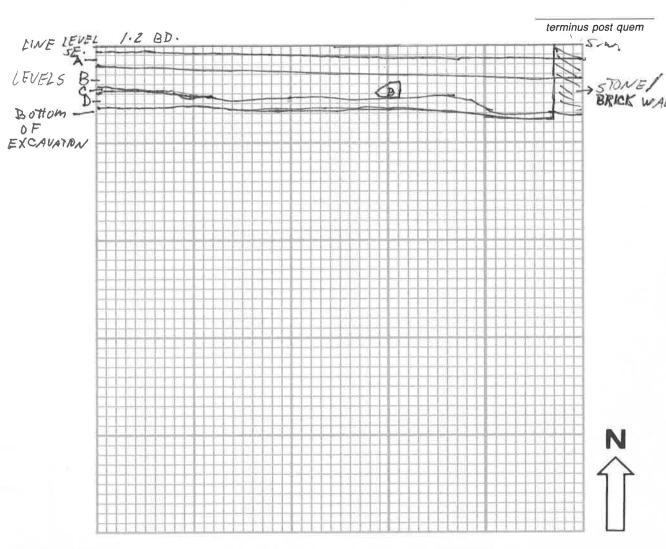

Color  $\square$ 

SQ.1, LEVEL E.

| 4                                                               | FEATURE REPORT           | B. 3- M.1                                                        |
|-----------------------------------------------------------------|--------------------------|------------------------------------------------------------------|
| Site: AP 23                                                     |                          | Date: 3-3-24                                                     |
| Square:                                                         | <del>-</del>             | Excavator(s): MD1 JB                                             |
| Feature: PROFILE                                                | 2                        |                                                                  |
| Stratum (or strata):                                            | = :                      |                                                                  |
| Elevation (at top): NENW                                        |                          | Elevations (at bottom): NENW                                     |
| Measurement: C B.S. (tape) □ SE /2/BD B.D. (transit) □ SW ///BD | <u> </u>                 | Measurement:  B.S. (tape) SE 2 25 BD  B.D. (transit) □ SW 2 2 BD |
| Feature Description: ProFILE 0                                  | F SOUTH W                | ALL OF SQ.1                                                      |
| Artifacts (diagnostic):                                         |                          |                                                                  |
| Interpretative Comments:                                        | RTAR B = BRICK           |                                                                  |
| 1                                                               |                          | terminus post quem                                               |
| BRICK (SE) STONE WALL                                           |                          | SW.) - LINE LEVEL                                                |
| <u> </u>                                                        |                          |                                                                  |
| BODE NT<br>BURROW                                               |                          | BOTT OM<br>OF<br>EXCAVATION                                      |
|                                                                 |                          |                                                                  |
|                                                                 |                          |                                                                  |
|                                                                 |                          | N                                                                |
|                                                                 |                          |                                                                  |
| Scale: 1/10 foot Photographs: B + W □ Color □ C                 | ross-Section: Yes 🗆 No 🗆 | Recorder:                                                        |

|                                                                                                                             | TVEE HEI OHI                                                   |                              |
|-----------------------------------------------------------------------------------------------------------------------------|----------------------------------------------------------------|------------------------------|
| Site: AP 23  Square: AP 23  Stratum: AP 23                                                                                  | Date: 8-27 Excavator(s):                                       | AL.                          |
| Opening Elevations: NE //5 BD NW /2 BD NW /2 BD SE /2 BD SE /2 BD SW /2 BD                                                  | Closing Elevations:  Measurement:  B.S. (tape)  B.D. (transit) | NW/35 88                     |
|                                                                                                                             | Description                                                    |                              |
| Stratum Definition: Loose Fine W mortar and cement Floor.                                                                   | Poudery Light brown<br>rubble, - From below                    | Soil<br>Cement               |
| Feature Association: A wooden STake 2 bricks are coming to Light in SE. Quadrant where Probin Soil in This area has evident | y has found a brick                                            | Soil continue<br>STack . the |
| Artifacts (Diagnostic): Bone, 91055, 1750s English penns.                                                                   | Pins, buttons, cream u                                         | are, Porcelain               |
| Interpretation: Strat. A 1s the below cement Floor.                                                                         | e typical rubble layer                                         | from                         |
|                                                                                                                             |                                                                |                              |
|                                                                                                                             | terminus μ                                                     | oost quem                    |
| Photographs: B + W □                                                                                                        | Recorder:                                                      |                              |