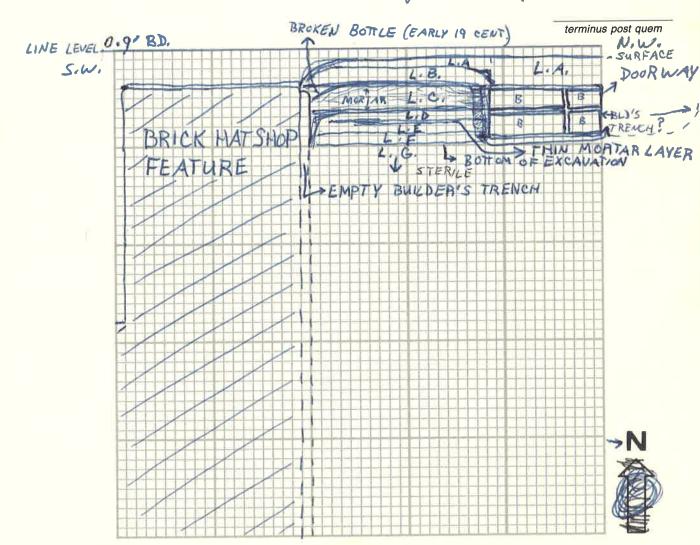

Scale : 1"=1"

| Site: AP                                                     | 23                   | Date                                               | -3-84                          |
|--------------------------------------------------------------|----------------------|----------------------------------------------------|--------------------------------|
| Square:/                                                     |                      | Excavator(s): My K                                 | JB.                            |
| Feature: PROFIC                                              | : E                  |                                                    |                                |
| Stratum (or strata):                                         |                      |                                                    |                                |
| Elevation (at top):                                          | NE NW /'Z'BJ         | Elevations (at bottom):                            | NE                             |
| Measurement:<br>B.S. (tape) <del>□</del><br>B.D. (transit) □ | C<br>SE<br>SW /// BD | Measurement:<br>B.S. (tape) ★☐<br>B.D. (transit) □ | C<br>SE<br>SW <u>2•2 'BD</u> . |

Feature Description: PROFILE OF WEST WALL OF SQ. 1

Artifacts (diagnostic):

Interpretative Comments: M = CEMENT/MORTAR B = BRICK W = WOOD

| Site: AP. 23  Square: / Stratum:                                                                                                                                                  | Date: 8-3-84  Excavator(s): MD.                                                                                            |
|-----------------------------------------------------------------------------------------------------------------------------------------------------------------------------------|----------------------------------------------------------------------------------------------------------------------------|
| Opening Elevations: NE 2.25 BD.  NW 2.36 BD.  Measurement: C 2.2 BD.  B.S. (tape) SE 2.1 BD.  B.D. (transit) SW 2.1 BD.                                                           | Closing Elevations: NE 2.35 BD.  NW 2.35 BD.  Measurement: C 2.31 BD.  B.S. (tape) SE 2.25 BD.  B.D. (transit) SW 2.21 BD. |
|                                                                                                                                                                                   | escription                                                                                                                 |
| Down Found                                                                                                                                                                        | MEDIUM BROWN SANDY CLASS but layer appears to have rile but continues to go down                                           |
| Feature Association: OCC assional S<br>w/ MORTAR + BRICK Bits have of<br>the Stratum. They may be rodent<br>the red Stain in the Siw. area<br>and is shrinking in size + Has 6 of | treaks OF LIGHT BROWN SON appeared wear the surrace of disturbances. is now a light Brown color thomed out.                |
| Artifacts (Diagnostic): Not many Found; OF Bone included) except for (circa mid. 18 cent.)                                                                                        | - All Bone (some large pieces or a whole clay pipe bowl                                                                    |
| Interpretation: It appears that FIRST occupation Level of the Brick walls.                                                                                                        | the House + it goes below                                                                                                  |
|                                                                                                                                                                                   |                                                                                                                            |
|                                                                                                                                                                                   | terminus post quem                                                                                                         |
| Photographs: B + W □ Color □                                                                                                                                                      | Recorder:                                                                                                                  |

Color  $\square$ 

SQ.1, LEVEL E.

| 4                                                               | FEATURE REPORT           | B. 3- M.1                                                        |
|-----------------------------------------------------------------|--------------------------|------------------------------------------------------------------|
| Site: AP 23                                                     |                          | Date: 3-3-24                                                     |
| Square:                                                         | <del>-</del>             | Excavator(s): MD1 JB                                             |
| Feature: PROFILE                                                | 2                        |                                                                  |
| Stratum (or strata):                                            | = :                      |                                                                  |
| Elevation (at top): NENW                                        |                          | Elevations (at bottom): NENW                                     |
| Measurement: C B.S. (tape) □ SE /2/BD B.D. (transit) □ SW ///BD | <u> </u>                 | Measurement:  B.S. (tape) SE 2 25 BD  B.D. (transit) □ SW 2 2 BD |
| Feature Description: ProFILE 0                                  | F SOUTH W                | ALL OF SQ.1                                                      |
| Artifacts (diagnostic):                                         |                          |                                                                  |
| Interpretative Comments:                                        | RTAR B = BRICK           |                                                                  |
| 1                                                               |                          | terminus post quem                                               |
| BRICK (SE) STONE WALL                                           |                          | SW.) - LINE LEVEL                                                |
| <u> </u>                                                        |                          |                                                                  |
| BODE NT<br>BURROW                                               |                          | BOTT OM<br>OF<br>EXCAVATION                                      |
|                                                                 |                          |                                                                  |
|                                                                 |                          |                                                                  |
|                                                                 |                          | N                                                                |
|                                                                 |                          |                                                                  |
| Scale: 1/10 foot Photographs: B + W □ Color □ C                 | ross-Section: Yes 🗆 No 🗆 | Recorder:                                                        |