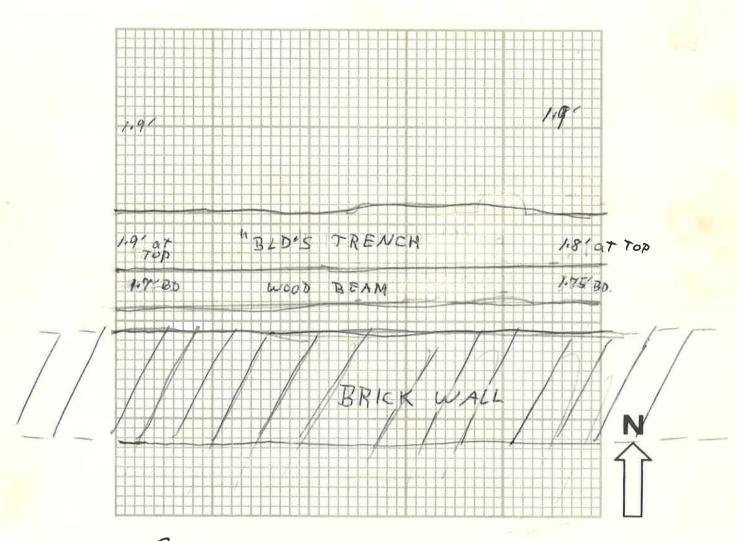

Interpretation: Strat. B is a depositional Layer that is especially rich in ceramic remains. There has been considerable disturbance by intrusive brick stacks which rest directly on strat. C. In less disturbed areas along south side There is an asty layer in which a broken delft plate was found. there is also a wood beam along North wall which may be the remains of a wood floor. · terminus post quem

| Photographs: | В | +  | W   |        |
|--------------|---|----|-----|--------|
|              |   | Co | lor | $\Box$ |

| Recorder: |  |
|-----------|--|
| Checked:  |  |

59, 2, at Bottom of Level B.

Scale : 1" = 1'

B= BRICK

C = COURSES OF BRICK

| Site: A P. 23  Square: 2  Stratum: C                                                                                                                                                                                                                                                                                                                                                                                                                                                                                                                                                                                                                                                                                                                                                                                                                                                                                                                                                                                                                                                                                                                                                                                                                                                                                                                                                                                                                                                                                                                                                                                                                                                                                                                                                                                                                                                                                                                                                                                                                                                                                           | Date: 8-28-89  Excavator(s): MD, 5-13                                                               |   |
|--------------------------------------------------------------------------------------------------------------------------------------------------------------------------------------------------------------------------------------------------------------------------------------------------------------------------------------------------------------------------------------------------------------------------------------------------------------------------------------------------------------------------------------------------------------------------------------------------------------------------------------------------------------------------------------------------------------------------------------------------------------------------------------------------------------------------------------------------------------------------------------------------------------------------------------------------------------------------------------------------------------------------------------------------------------------------------------------------------------------------------------------------------------------------------------------------------------------------------------------------------------------------------------------------------------------------------------------------------------------------------------------------------------------------------------------------------------------------------------------------------------------------------------------------------------------------------------------------------------------------------------------------------------------------------------------------------------------------------------------------------------------------------------------------------------------------------------------------------------------------------------------------------------------------------------------------------------------------------------------------------------------------------------------------------------------------------------------------------------------------------|-----------------------------------------------------------------------------------------------------|---|
| Opening Elevations: NE 1.85 BD NW | Closing Elevations: NE 2.15  NW 2.10  Measurement: C 2.0  B.S. (tape) SE 2.0  B.D. (transit) SW 2.0 | - |
|                                                                                                                                                                                                                                                                                                                                                                                                                                                                                                                                                                                                                                                                                                                                                                                                                                                                                                                                                                                                                                                                                                                                                                                                                                                                                                                                                                                                                                                                                                                                                                                                                                                                                                                                                                                                                                                                                                                                                                                                                                                                                                                                | Description                                                                                         |   |