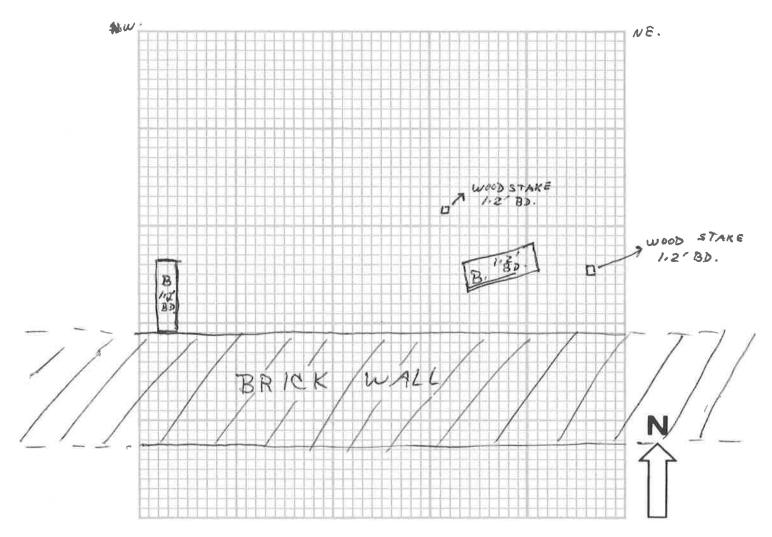

Color  $\square$ 

SQ.1, LEVEL E.

| 4                                                               | FEATURE REPORT           | B. 3- M.1                                                        |
|-----------------------------------------------------------------|--------------------------|------------------------------------------------------------------|
| Site: AP 23                                                     |                          | Date: 3-3-24                                                     |
| Square:                                                         | <del>-</del>             | Excavator(s): MD1 JB                                             |
| Feature: PROFILE                                                | 2                        |                                                                  |
| Stratum (or strata):                                            | = :                      |                                                                  |
| Elevation (at top): NENW                                        |                          | Elevations (at bottom): NENW                                     |
| Measurement: C B.S. (tape) □ SE /2/BD B.D. (transit) □ SW ///BD | <u> </u>                 | Measurement:  B.S. (tape) SE 2 25 BD  B.D. (transit) □ SW 2 2 BD |
| Feature Description: ProFILE 0                                  | F SOUTH W                | ALL OF SQ.1                                                      |
| Artifacts (diagnostic):                                         |                          |                                                                  |
| Interpretative Comments:                                        | RTAR B = BRICK           |                                                                  |
| 1                                                               |                          | terminus post quem                                               |
| BRICK (SE) STONE WALL                                           |                          | SW.) - LINE LEVEL                                                |
| <u> </u>                                                        |                          |                                                                  |
| BODE NT<br>BURROW                                               |                          | BOTT OM<br>OF<br>EXCAVATION                                      |
|                                                                 |                          |                                                                  |
|                                                                 |                          |                                                                  |
|                                                                 |                          | N                                                                |
|                                                                 |                          |                                                                  |
| Scale: 1/10 foot Photographs: B + W □ Color □ C                 | ross-Section: Yes 🗆 No 🗆 | Recorder:                                                        |

|                                                                                                                             | TVEE HEI OHI                                                   |                              |
|-----------------------------------------------------------------------------------------------------------------------------|----------------------------------------------------------------|------------------------------|
| Site: AP 23  Square: AP 23  Stratum: AP 23                                                                                  | Date: 8-27 Excavator(s):                                       | AL.                          |
| Opening Elevations: NE //5 BD NW /2 BD NW /2 BD SE /2 BD SE /2 BD SW /2 BD                                                  | Closing Elevations:  Measurement:  B.S. (tape)  B.D. (transit) | NW/35 88                     |
|                                                                                                                             | Description                                                    |                              |
| Stratum Definition: Loose Fine W mortar and cement Floor.                                                                   | Poudery Light brown<br>rubble, - From below                    | Soil<br>Cement               |
| Feature Association: A wooden STake 2 bricks are coming to Light in SE. Quadrant where Probin Soil in This area has evident | y has found a brick                                            | Soil continue<br>STack . the |
| Artifacts (Diagnostic): Bone, 91055, 1750s English penns.                                                                   | Pins, buttons, cream u                                         | are, Porcelain               |
| Interpretation: Strat. A 1s the below cement Floor.                                                                         | e typical rubble layer                                         | from                         |
|                                                                                                                             |                                                                |                              |
|                                                                                                                             | terminus μ                                                     | oost quem                    |
| Photographs: B + W □                                                                                                        | Recorder:                                                      |                              |

Checked:

Color

| HISTORIC ANNAPOLIS ARG<br>LEVEL RE                                                                                                                                                                                                                                                                                                                                                                                                                                                                                                                                                                                                                                                                                                                                                                                                                                                                                                                                                                                                                                                                                                                                                                                                                                                                                                                                                                                                                                                                                                                                                                                                                                                                                                                                                                                                                                                                                                                                                                                                                                                                                             |                                                                                                                                                                                                                                                                                                                                                                                                                                                                                                                                                                                                                                                                                                                                                                                                                                                                                                                                                                                                                                                                                                                                                                                                                                                                                                                                                                                                                                                                                                                                                                                                                                                                                                                                                                                                                                                                                                                                                                                                                                                                                                                                |  |
|--------------------------------------------------------------------------------------------------------------------------------------------------------------------------------------------------------------------------------------------------------------------------------------------------------------------------------------------------------------------------------------------------------------------------------------------------------------------------------------------------------------------------------------------------------------------------------------------------------------------------------------------------------------------------------------------------------------------------------------------------------------------------------------------------------------------------------------------------------------------------------------------------------------------------------------------------------------------------------------------------------------------------------------------------------------------------------------------------------------------------------------------------------------------------------------------------------------------------------------------------------------------------------------------------------------------------------------------------------------------------------------------------------------------------------------------------------------------------------------------------------------------------------------------------------------------------------------------------------------------------------------------------------------------------------------------------------------------------------------------------------------------------------------------------------------------------------------------------------------------------------------------------------------------------------------------------------------------------------------------------------------------------------------------------------------------------------------------------------------------------------|--------------------------------------------------------------------------------------------------------------------------------------------------------------------------------------------------------------------------------------------------------------------------------------------------------------------------------------------------------------------------------------------------------------------------------------------------------------------------------------------------------------------------------------------------------------------------------------------------------------------------------------------------------------------------------------------------------------------------------------------------------------------------------------------------------------------------------------------------------------------------------------------------------------------------------------------------------------------------------------------------------------------------------------------------------------------------------------------------------------------------------------------------------------------------------------------------------------------------------------------------------------------------------------------------------------------------------------------------------------------------------------------------------------------------------------------------------------------------------------------------------------------------------------------------------------------------------------------------------------------------------------------------------------------------------------------------------------------------------------------------------------------------------------------------------------------------------------------------------------------------------------------------------------------------------------------------------------------------------------------------------------------------------------------------------------------------------------------------------------------------------|--|
| Site: AP 23  Square: 2  Stratum: B                                                                                                                                                                                                                                                                                                                                                                                                                                                                                                                                                                                                                                                                                                                                                                                                                                                                                                                                                                                                                                                                                                                                                                                                                                                                                                                                                                                                                                                                                                                                                                                                                                                                                                                                                                                                                                                                                                                                                                                                                                                                                             | Date: 8-27-84  Excavator(s): 40                                                                                                                                                                                                                                                                                                                                                                                                                                                                                                                                                                                                                                                                                                                                                                                                                                                                                                                                                                                                                                                                                                                                                                                                                                                                                                                                                                                                                                                                                                                                                                                                                                                                                                                                                                                                                                                                                                                                                                                                                                                                                                |  |
| Opening Elevations: NE / 4 / Bb NW 35 Rb  Measurement: C / 4 / Bb  B.S. (tape) SE / 4 / Bb  B.D. (transit) SE / 4 / Bb  SE | Closing Elevations: NE 185 BD-NW 185 Bb-NW 185 Bb-SE 195 BD-SE 195 BD-SE 195 BD-SE 195 BD-SE 195 BD-SW 2 DD-BD-SW 2 DD-BD |  |
| Descript                                                                                                                                                                                                                                                                                                                                                                                                                                                                                                                                                                                                                                                                                                                                                                                                                                                                                                                                                                                                                                                                                                                                                                                                                                                                                                                                                                                                                                                                                                                                                                                                                                                                                                                                                                                                                                                                                                                                                                                                                                                                                                                       | ion                                                                                                                                                                                                                                                                                                                                                                                                                                                                                                                                                                                                                                                                                                                                                                                                                                                                                                                                                                                                                                                                                                                                                                                                                                                                                                                                                                                                                                                                                                                                                                                                                                                                                                                                                                                                                                                                                                                                                                                                                                                                                                                            |  |
| Stratum Definition: Light To Light Med. k                                                                                                                                                                                                                                                                                                                                                                                                                                                                                                                                                                                                                                                                                                                                                                                                                                                                                                                                                                                                                                                                                                                                                                                                                                                                                                                                                                                                                                                                                                                                                                                                                                                                                                                                                                                                                                                                                                                                                                                                                                                                                      | rown Loose Soil.                                                                                                                                                                                                                                                                                                                                                                                                                                                                                                                                                                                                                                                                                                                                                                                                                                                                                                                                                                                                                                                                                                                                                                                                                                                                                                                                                                                                                                                                                                                                                                                                                                                                                                                                                                                                                                                                                                                                                                                                                                                                                                               |  |
| Feature Association: 2 STacks OF bricks Listurbed around them. A section of builder's Trench", 2 more bricks sta oil was found at bottom of strat, nd of square.  Artifacts (Diagnostic): DELFT, CRE An WARE, POR Lots of Bones & Pins, buttons, hails,                                                                                                                                                                                                                                                                                                                                                                                                                                                                                                                                                                                                                                                                                                                                                                                                                                                                                                                                                                                                                                                                                                                                                                                                                                                                                                                                                                                                                                                                                                                                                                                                                                                                                                                                                                                                                                                                        | cks were found. Some ashy  B, especially towards south                                                                                                                                                                                                                                                                                                                                                                                                                                                                                                                                                                                                                                                                                                                                                                                                                                                                                                                                                                                                                                                                                                                                                                                                                                                                                                                                                                                                                                                                                                                                                                                                                                                                                                                                                                                                                                                                                                                                                                                                                                                                         |  |
|                                                                                                                                                                                                                                                                                                                                                                                                                                                                                                                                                                                                                                                                                                                                                                                                                                                                                                                                                                                                                                                                                                                                                                                                                                                                                                                                                                                                                                                                                                                                                                                                                                                                                                                                                                                                                                                                                                                                                                                                                                                                                                                                |                                                                                                                                                                                                                                                                                                                                                                                                                                                                                                                                                                                                                                                                                                                                                                                                                                                                                                                                                                                                                                                                                                                                                                                                                                                                                                                                                                                                                                                                                                                                                                                                                                                                                                                                                                                                                                                                                                                                                                                                                                                                                                                                |  |

Interpretation: Strat. B is a depositional Layer that is especially rich in ceramic remains. There has been considerable disturbance by intrusive brick stacks which rest directly on strat. C. In less disturbed areas along south side There is an asty layer in which a broken delft plate was found. there is also a wood beam along North wall which may be the remains of a wood floor. · terminus post quem