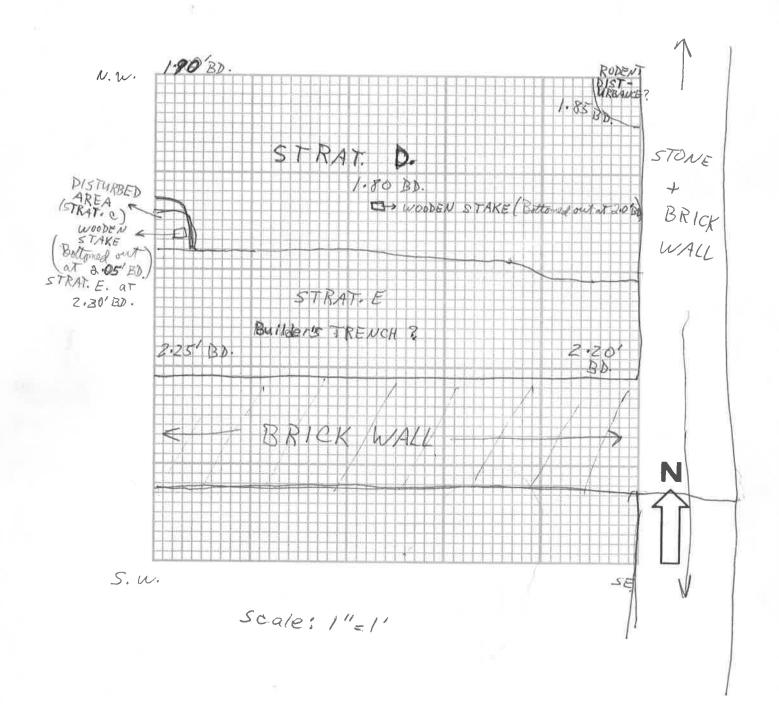

Stratum Definition: Light brown to Light Med. brown dirt wy
mortar, slag, + brick bits. It is Looser packed in
Eastern area as well as thicker. It is thinner, Lighter,
and harder packed in western area and may have been
affected by Fire.

Feature Association: There is a Trench along North wall Filled with loose Med. brown dirt. Artifacts From it date from the 18 century including a 11773 Virginia half penny.

Artifacts (Diagnostic): Most artifacts came from the trench, but some Mails and Miscellaheous objects came from strat. c.

Interpretation: Strat. C appears to be from the original building Phase of the tovern. There is evidence of a Possible fire and there is atrench along North wall that may be from a wooden Floor.

| terminus  | post quem |
|-----------|-----------|
|           |           |
| Recorder: |           |
| hecked:   |           |

Photographs: B + W  $\square$  Color  $\square$ 

| Site: AP. 23  Square: 2  Stratum: D                                                                 | Date: 8-28-94  Excavator(s): 40, 53 |
|-----------------------------------------------------------------------------------------------------|-------------------------------------|
| Opening Elevations: NE 2.15  NW 2.10  Measurement: C 2.0  B.S. (tape) SE 2.0  B.D. (transit) SW 2.0 | Closing Elevations: NE              |
| Description                                                                                         |                                     |
| Stratum Definition: LIGHT MED. BROWN HAT                                                            | AD PACKED CLAY (STERILE).           |
|                                                                                                     | ,e                                  |
| Feature Association: Trench along N. wall (N.                                                       | oted in strat. Buc).                |
|                                                                                                     |                                     |
|                                                                                                     |                                     |
| Artifacts (Diagnostic): NONE                                                                        |                                     |
|                                                                                                     |                                     |
|                                                                                                     |                                     |
| Interpretation: STRAT. D is the original                                                            | Sterile Subsoil.                    |
|                                                                                                     |                                     |
|                                                                                                     |                                     |
| SI.                                                                                                 |                                     |
|                                                                                                     |                                     |
|                                                                                                     | ( <del></del>                       |
|                                                                                                     | terminus post quem                  |
| Photographs: B + W □ Color □                                                                        | Recorder:                           |