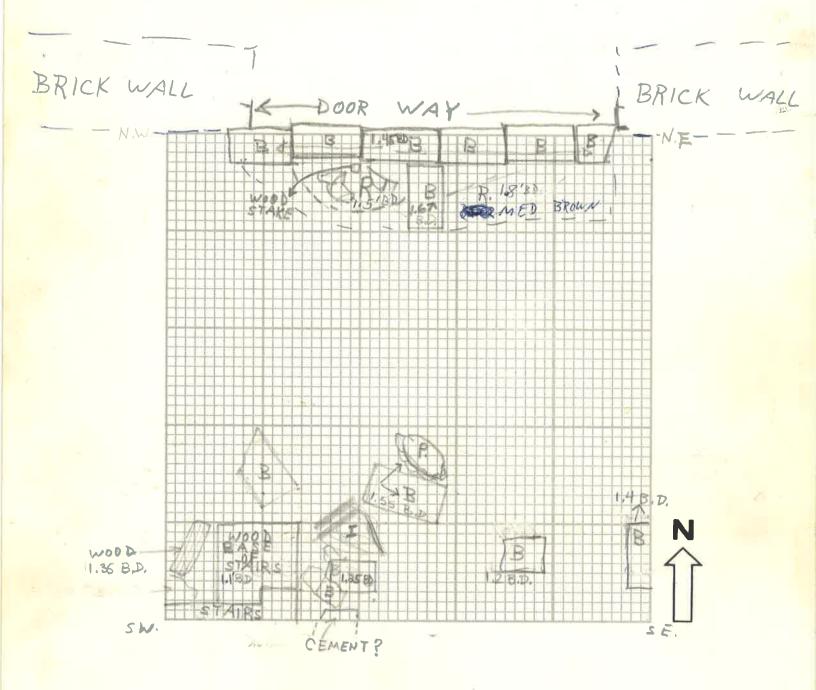

Checked:

Color

| HISTORIC ANNAPOLIS ARG<br>LEVEL RE                                                                                                                                                                                                                                                                                                                                                                                                                                                                                                                                                                                                                                                                                                                                                                                                                                                                                                                                                                                                                                                                                                                                                                                                                                                                                                                                                                                                                                                                                                                                                                                                                                                                                                                                                                                                                                                                                                                                                                                                                                                                                             |                                                                                                                                                                                                                                                                                                                                                                                                                                                                                                                                                                                                                                                                                                                                                                                                                                                                                                                                                                                                                                                                                                                                                                                                                                                                                                                                                                                                                                                                                                                                                                                                                                                                                                                                                                                                                                                                                                                                                                                                                                                                                                                                |  |
|--------------------------------------------------------------------------------------------------------------------------------------------------------------------------------------------------------------------------------------------------------------------------------------------------------------------------------------------------------------------------------------------------------------------------------------------------------------------------------------------------------------------------------------------------------------------------------------------------------------------------------------------------------------------------------------------------------------------------------------------------------------------------------------------------------------------------------------------------------------------------------------------------------------------------------------------------------------------------------------------------------------------------------------------------------------------------------------------------------------------------------------------------------------------------------------------------------------------------------------------------------------------------------------------------------------------------------------------------------------------------------------------------------------------------------------------------------------------------------------------------------------------------------------------------------------------------------------------------------------------------------------------------------------------------------------------------------------------------------------------------------------------------------------------------------------------------------------------------------------------------------------------------------------------------------------------------------------------------------------------------------------------------------------------------------------------------------------------------------------------------------|--------------------------------------------------------------------------------------------------------------------------------------------------------------------------------------------------------------------------------------------------------------------------------------------------------------------------------------------------------------------------------------------------------------------------------------------------------------------------------------------------------------------------------------------------------------------------------------------------------------------------------------------------------------------------------------------------------------------------------------------------------------------------------------------------------------------------------------------------------------------------------------------------------------------------------------------------------------------------------------------------------------------------------------------------------------------------------------------------------------------------------------------------------------------------------------------------------------------------------------------------------------------------------------------------------------------------------------------------------------------------------------------------------------------------------------------------------------------------------------------------------------------------------------------------------------------------------------------------------------------------------------------------------------------------------------------------------------------------------------------------------------------------------------------------------------------------------------------------------------------------------------------------------------------------------------------------------------------------------------------------------------------------------------------------------------------------------------------------------------------------------|--|
| Site: AP 23  Square: 2  Stratum: B                                                                                                                                                                                                                                                                                                                                                                                                                                                                                                                                                                                                                                                                                                                                                                                                                                                                                                                                                                                                                                                                                                                                                                                                                                                                                                                                                                                                                                                                                                                                                                                                                                                                                                                                                                                                                                                                                                                                                                                                                                                                                             | Date: 8-27-84  Excavator(s): 40                                                                                                                                                                                                                                                                                                                                                                                                                                                                                                                                                                                                                                                                                                                                                                                                                                                                                                                                                                                                                                                                                                                                                                                                                                                                                                                                                                                                                                                                                                                                                                                                                                                                                                                                                                                                                                                                                                                                                                                                                                                                                                |  |
| Opening Elevations: NE / 4 / Bb NW 35 Rb  Measurement: C / 4 / Bb  B.S. (tape) SE / 4 / Bb  B.D. (transit) SE / 4 / Bb  SE | Closing Elevations: NE 185 BD-NW 185 Bb-NW 185 Bb-SE 195 BD-SE 195 BD-SE 195 BD-SE 195 BD-SE 195 BD-SW 2 DD-BD-SW 2 DD-BD |  |
| Descript                                                                                                                                                                                                                                                                                                                                                                                                                                                                                                                                                                                                                                                                                                                                                                                                                                                                                                                                                                                                                                                                                                                                                                                                                                                                                                                                                                                                                                                                                                                                                                                                                                                                                                                                                                                                                                                                                                                                                                                                                                                                                                                       | ion                                                                                                                                                                                                                                                                                                                                                                                                                                                                                                                                                                                                                                                                                                                                                                                                                                                                                                                                                                                                                                                                                                                                                                                                                                                                                                                                                                                                                                                                                                                                                                                                                                                                                                                                                                                                                                                                                                                                                                                                                                                                                                                            |  |
| Stratum Definition: Light To Light Med. k                                                                                                                                                                                                                                                                                                                                                                                                                                                                                                                                                                                                                                                                                                                                                                                                                                                                                                                                                                                                                                                                                                                                                                                                                                                                                                                                                                                                                                                                                                                                                                                                                                                                                                                                                                                                                                                                                                                                                                                                                                                                                      | rown Loose Soil.                                                                                                                                                                                                                                                                                                                                                                                                                                                                                                                                                                                                                                                                                                                                                                                                                                                                                                                                                                                                                                                                                                                                                                                                                                                                                                                                                                                                                                                                                                                                                                                                                                                                                                                                                                                                                                                                                                                                                                                                                                                                                                               |  |
| Feature Association: 2 STacks OF bricks Listurbed around them. A section of builder's Trench", 2 more bricks sta oil was found at bottom of strat, nd of square.  Artifacts (Diagnostic): DELFT, CRE An WARE, POR Lots of Bones & Pins, buttons, hails,                                                                                                                                                                                                                                                                                                                                                                                                                                                                                                                                                                                                                                                                                                                                                                                                                                                                                                                                                                                                                                                                                                                                                                                                                                                                                                                                                                                                                                                                                                                                                                                                                                                                                                                                                                                                                                                                        | cks were found. Some ashy  B, especially towards south                                                                                                                                                                                                                                                                                                                                                                                                                                                                                                                                                                                                                                                                                                                                                                                                                                                                                                                                                                                                                                                                                                                                                                                                                                                                                                                                                                                                                                                                                                                                                                                                                                                                                                                                                                                                                                                                                                                                                                                                                                                                         |  |
|                                                                                                                                                                                                                                                                                                                                                                                                                                                                                                                                                                                                                                                                                                                                                                                                                                                                                                                                                                                                                                                                                                                                                                                                                                                                                                                                                                                                                                                                                                                                                                                                                                                                                                                                                                                                                                                                                                                                                                                                                                                                                                                                |                                                                                                                                                                                                                                                                                                                                                                                                                                                                                                                                                                                                                                                                                                                                                                                                                                                                                                                                                                                                                                                                                                                                                                                                                                                                                                                                                                                                                                                                                                                                                                                                                                                                                                                                                                                                                                                                                                                                                                                                                                                                                                                                |  |

Interpretation: Strat. B is a depositional Layer that is especially rich in ceramic remains. There has been considerable disturbance by intrusive brick stacks which rest directly on strat. C. In less disturbed areas along south side There is an asty layer in which a broken delft plate was found. there is also a wood beam along North wall which may be the remains of a wood floor. · terminus post quem