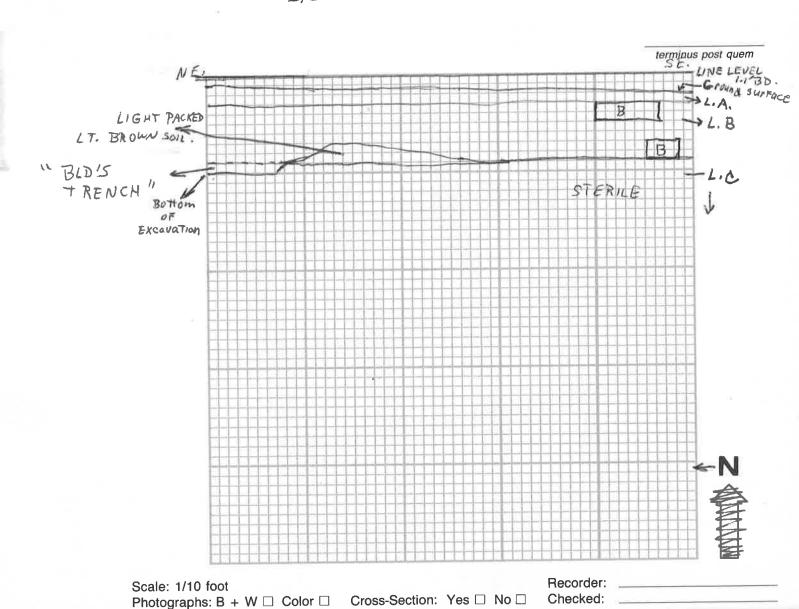

Color  $\square$ 

SQ.1, LEVEL E.

| 4                                                               | FEATURE REPORT           | B. 3- M.1                                                        |
|-----------------------------------------------------------------|--------------------------|------------------------------------------------------------------|
| Site: AP 23                                                     |                          | Date: 3-3-24                                                     |
| Square:                                                         | <del>-</del>             | Excavator(s): MD1 JB                                             |
| Feature: PROFILE                                                | 2                        |                                                                  |
| Stratum (or strata):                                            | = :                      |                                                                  |
| Elevation (at top): NENW                                        |                          | Elevations (at bottom): NENW                                     |
| Measurement: C B.S. (tape) □ SE /2/BD B.D. (transit) □ SW ///BD | <u> </u>                 | Measurement:  B.S. (tape) SE 2 25 BD  B.D. (transit) □ SW 2 2 BD |
| Feature Description: ProFILE 0                                  | F SOUTH W                | ALL OF SQ.1                                                      |
| Artifacts (diagnostic):                                         |                          |                                                                  |
| Interpretative Comments:                                        | RTAR B = BRICK           |                                                                  |
| 1                                                               |                          | terminus post quem                                               |
| BRICK (SE) STONE WALL                                           |                          | SW.) - LINE LEVEL                                                |
| <u> </u>                                                        |                          |                                                                  |
| BODE NT<br>BURROW                                               |                          | BOTT OM<br>OF<br>EXCAVATION                                      |
|                                                                 |                          |                                                                  |
|                                                                 |                          |                                                                  |
|                                                                 |                          | N                                                                |
|                                                                 |                          |                                                                  |
| Scale: 1/10 foot Photographs: B + W □ Color □ C                 | ross-Section: Yes 🗆 No 🗆 | Recorder:                                                        |

|                                                                                                                             | TVEE HEI OHI                                                   |                              |
|-----------------------------------------------------------------------------------------------------------------------------|----------------------------------------------------------------|------------------------------|
| Site: AP 23  Square: AP 23  Stratum: AP 23                                                                                  | Date: 8-27 Excavator(s):                                       | AL.                          |
| Opening Elevations: NE //5 BD NW /2 BD NW /2 BD SE /2 BD SE /2 BD SW /2 BD                                                  | Closing Elevations:  Measurement:  B.S. (tape)  B.D. (transit) | NW/35 88                     |
|                                                                                                                             | Description                                                    |                              |
| Stratum Definition: Loose Fine W mortar and cement Floor.                                                                   | Poudery Light brown<br>rubble, - From below                    | Soil<br>Cement               |
| Feature Association: A wooden STake 2 bricks are coming to Light in SE. Quadrant where Probin Soil in This area has evident | y has found a brick                                            | Soil continue<br>STack . the |
| Artifacts (Diagnostic): Bone, 91055, 1750s English penns.                                                                   | Pins, buttons, cream u                                         | are, Porcelain               |
| Interpretation: Strat. A 1s the below cement Floor.                                                                         | e typical rubble layer                                         | from                         |
|                                                                                                                             |                                                                |                              |
|                                                                                                                             | terminus μ                                                     | oost quem                    |
| Photographs: B + W □                                                                                                        | Recorder:                                                      |                              |