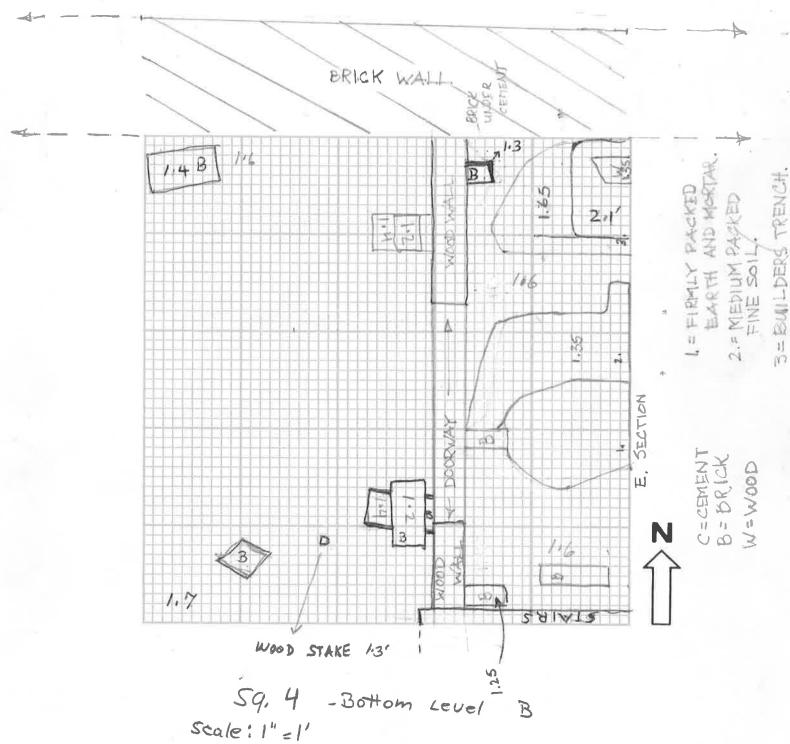

Scale : 1" = 1'

B= BRICK

C = COURSES OF BRICK

| Site: A P. 23  Square: 2  Stratum: C                                                                                                                                                                                                                                                                                                                                                                                                                                                                                                                                                                                                                                                                                                                                                                                                                                                                                                                                                                                                                                                                                                                                                                                                                                                                                                                                                                                                                                                                                                                                                                                                                                                                                                                                                                                                                                                                                                                                                                                                                                                                                           | Date: 8-28-89  Excavator(s): MD, 5-13                                                               |   |
|--------------------------------------------------------------------------------------------------------------------------------------------------------------------------------------------------------------------------------------------------------------------------------------------------------------------------------------------------------------------------------------------------------------------------------------------------------------------------------------------------------------------------------------------------------------------------------------------------------------------------------------------------------------------------------------------------------------------------------------------------------------------------------------------------------------------------------------------------------------------------------------------------------------------------------------------------------------------------------------------------------------------------------------------------------------------------------------------------------------------------------------------------------------------------------------------------------------------------------------------------------------------------------------------------------------------------------------------------------------------------------------------------------------------------------------------------------------------------------------------------------------------------------------------------------------------------------------------------------------------------------------------------------------------------------------------------------------------------------------------------------------------------------------------------------------------------------------------------------------------------------------------------------------------------------------------------------------------------------------------------------------------------------------------------------------------------------------------------------------------------------|-----------------------------------------------------------------------------------------------------|---|
| Opening Elevations: NE 1.85 BD NW | Closing Elevations: NE 2.15  NW 2.10  Measurement: C 2.0  B.S. (tape) SE 2.0  B.D. (transit) SW 2.0 | - |
|                                                                                                                                                                                                                                                                                                                                                                                                                                                                                                                                                                                                                                                                                                                                                                                                                                                                                                                                                                                                                                                                                                                                                                                                                                                                                                                                                                                                                                                                                                                                                                                                                                                                                                                                                                                                                                                                                                                                                                                                                                                                                                                                | Description                                                                                         |   |