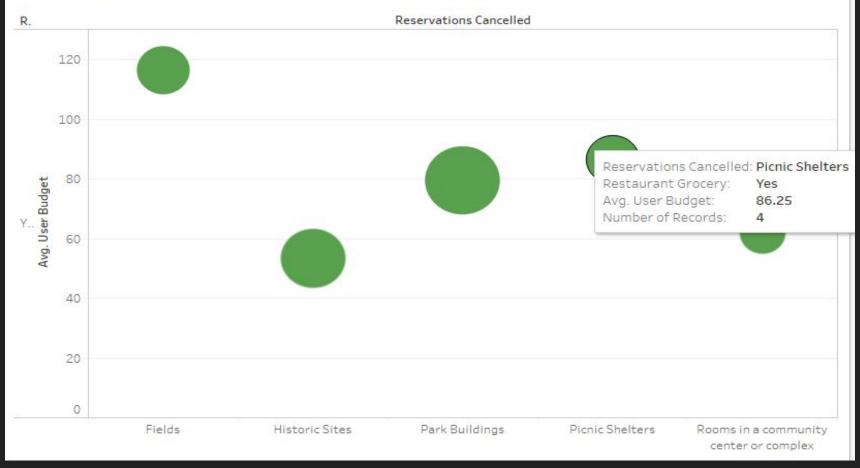

|  |
| 7. The PG Parks event or reservation I planned to attend would have encouraged me to purchase gas from a gas station within Prince George's County       | encouraged me to spend money on any goods or service other than those specified above. (Within Prince George's County)                                                                     |  |
| 7. The PG Parks event or reservation I planned to attend would have encouraged me to purchase gas from a gas station within Prince George's County   Yes | encouraged me to spend money on any goods or service other than those specified above. (Within Prince George's County)  Yes                                                                |  |



## How we can use the data







#### Users who report increased usage while maintaining social distancing



# Questions?