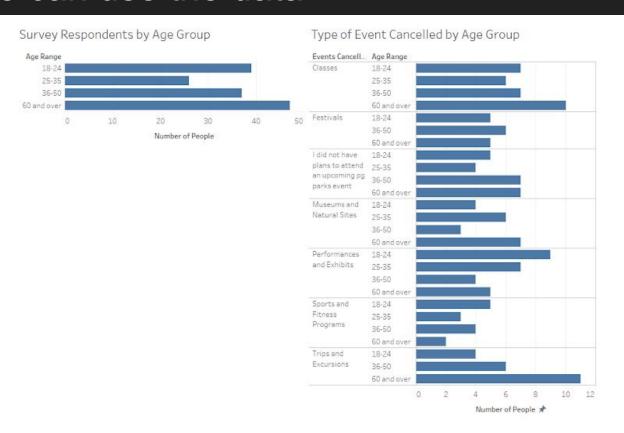

|  |
| 7. The PG Parks event or reservation I planned to attend would have encouraged me to purchase gas from a gas station within Prince George's County       | encouraged me to spend money on any goods or service other than those specified above. (Within Prince George's County)                                                                     |  |
| 7. The PG Parks event or reservation I planned to attend would have encouraged me to purchase gas from a gas station within Prince George's County   Yes | encouraged me to spend money on any goods or service other than those specified above. (Within Prince George's County)  Yes                                                                |  |



## How we can use the data







#### Users who report increased usage while maintaining social distancing



# Questions?