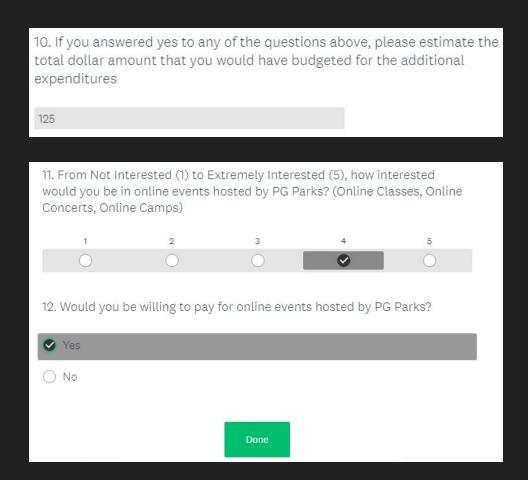

| The next set of questions are to understand any additional costs that may occur aside from those required by PG Parks for their events or                |                                                                                                                                                                                            |  |
|----------------------------------------------------------------------------------------------------------------------------------------------------------|--------------------------------------------------------------------------------------------------------------------------------------------------------------------------------------------|--|
| reservations. Please select the response that best aligns with your answer.                                                                              | 8. The PG Parks event or reservation I planned to attend would have                                                                                                                        |  |
| 6. The PG Parks event or reservation I planned to attend would have encouraged me to purchase food from a restuarant or grocery store within             | encouraged me to book a hotel room within Prince George's County                                                                                                                           |  |
| Prince George's County                                                                                                                                   | Yes                                                                                                                                                                                        |  |
| ✓ Yes                                                                                                                                                    | <b>⊘</b> No                                                                                                                                                                                |  |
| ○ No                                                                                                                                                     | ○ I am not sure                                                                                                                                                                            |  |
| O I am not sure                                                                                                                                          |                                                                                                                                                                                            |  |
| I did not have plans to attend a PG Parks event/reservation                                                                                              | I did not have plans to attend a PG Parks event/reservation                                                                                                                                |  |
|                                                                                                                                                          |                                                                                                                                                                                            |  |
| 7. The PG Parks event or reservation I planned to attend would have encouraged me to purchase gas from a gas station within Prince George's County       | 9. The PG Parks event or reservation I planned to attend would have encouraged me to spend money on any goods or service other than those specified above. (Within Prince George's County) |  |
| 7. The PG Parks event or reservation I planned to attend would have encouraged me to purchase gas from a gas station within Prince George's              | encouraged me to spend money on any goods or service other than those                                                                                                                      |  |
| 7. The PG Parks event or reservation I planned to attend would have encouraged me to purchase gas from a gas station within Prince George's County       | encouraged me to spend money on any goods or service other than those specified above. (Within Prince George's County)                                                                     |  |
| 7. The PG Parks event or reservation I planned to attend would have encouraged me to purchase gas from a gas station within Prince George's County   Yes | encouraged me to spend money on any goods or service other than those specified above. (Within Prince George's County)  Yes                                                                |  |