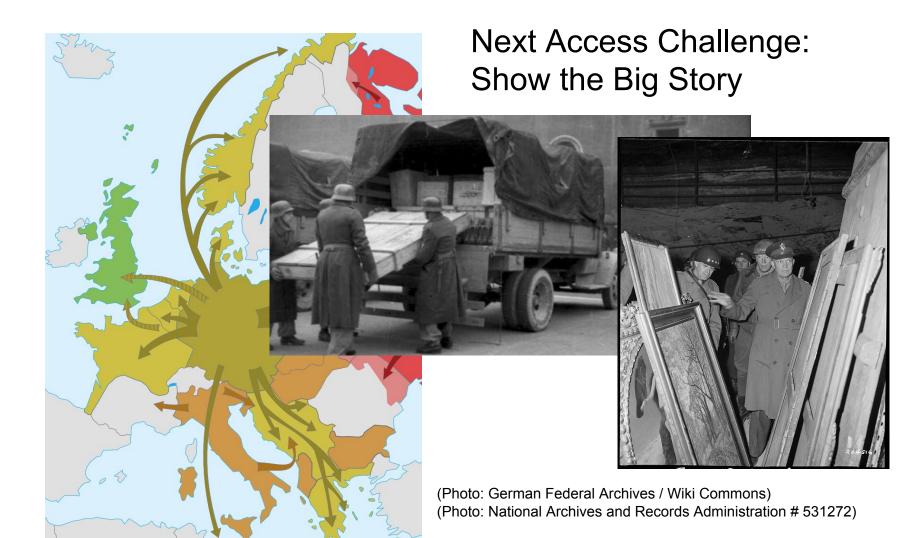

ntral Collecting Point of the losstion of the originals of the five (5) remaining inclosed photographs.

3. The Central Collecting Point, Wiesbaden, has received eleven (11) paintings from the Central Collecting Point, Marburg, all bearing the marks of the Following Museum, Essen. The eight (8) not listed in para 1 above are: -

MAR Shl. Caspar David Friedrich. Hountainous landscape with rainbow. MAR 833. Vincent van Gogh. White roses. MAR 897. Morits von Schwind - "Rechenbrödel." MAR 901. Adolf yon Mensel. The violin concert. MAR 917, Paul Cesanne, Maison au toitrouse

### Fold3.com

National Archives Catalogue

RG 260, Records Concerning the Central Collecting Points ("Ardelia Hall Collection"): Wiesbaden Central Collecting Point, 1945-1952, Restitution Claim Records, Hirschland, Georg



|                                                                                   |                                                                           | 1                                                                                                                                                             | DECLASSIFI<br>Authority 77505<br>By MND NARA Date            |                                                                                                                                                  |                                                       |              |
|-----------------------------------------------------------------------------------|---------------------------------------------------------------------------|----------------------------------