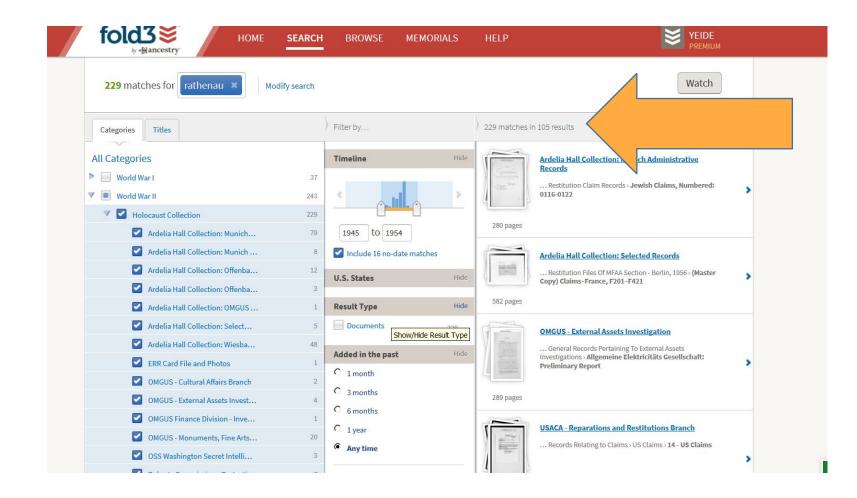

| View         | BOILLY, LOUIS LÉOPOLD                    |                                                                                                                                                                                                                                                                                                                | 1933 Mar 14 | 0002                                            |                            |

•





|                                                                                                 | •        |                |                      |         |            |       |       |          |   |
|-------------------------------------------------------------------------------------------------|----------|----------------|----------------------|---------|------------|-------|-------|----------|---|
| German Sales Catalogs, 1930-1945<br>Getty Research Institute                                    | <b>P</b> | 1930 -<br>1945 | Austria              | Germany | Switzerlan | d     |       | O Hits   |   |
| Lost Art Internet Database (Magdeburg)                                                          |          | 1939 -<br>1961 |                      |         |            |       |