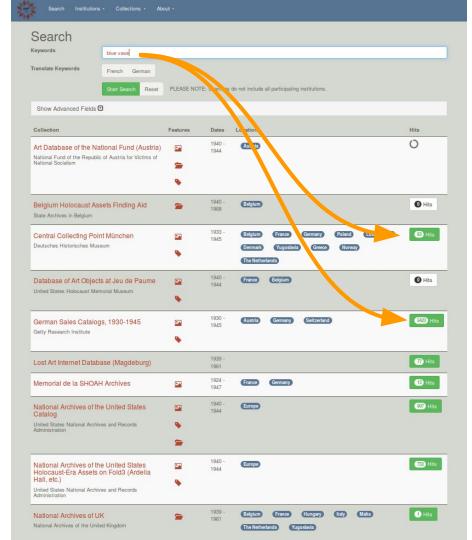

### Federated Search:

### Bots search 10 of the collections on your behalf..

Special bot for each search page.

| Keywords              | blue vase                                                                         |
|-----------------------|-----------------------------------------------------------------------------------|
| Translate<br>Keywords | French German                                                                     |
|                       | Start Search Reset PLEASE NOTE: Searches do not include all participating institu |
|                       |                                                                                   |
| Show Advanc           |                                                                                   |
|                       |                                                                                   |
| Show Advanc           |                                                                                   |