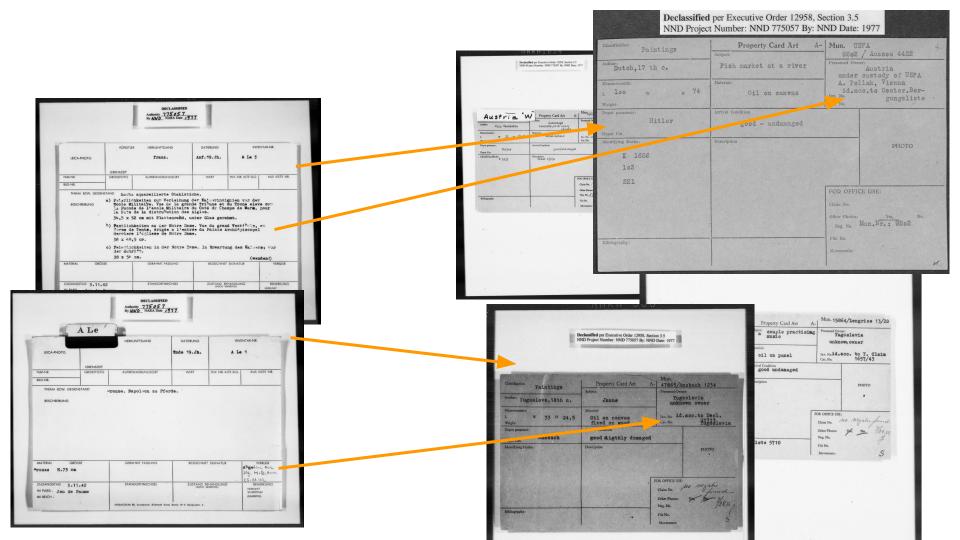

### Access Challenge:

# 18 Institutions to look through

Inconsistent search pages