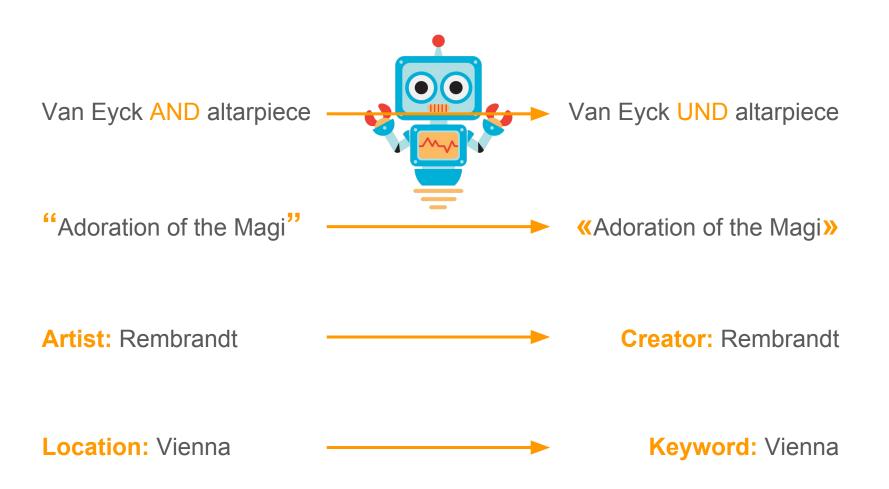

# **MLIS Input on Prototype**

- Sample Queries
- Scenario Tests
- Manual Query Expansions
- Identified database challenges
- Suggestion: implement multilingual search

Input informed future coding

MLIS students defined situation, such as "third-generation survivor seeking lost painting"

 MLIS students suggested initial queries and refinements:
 "painting" and "Location: Berlin"

MIM students implemented features