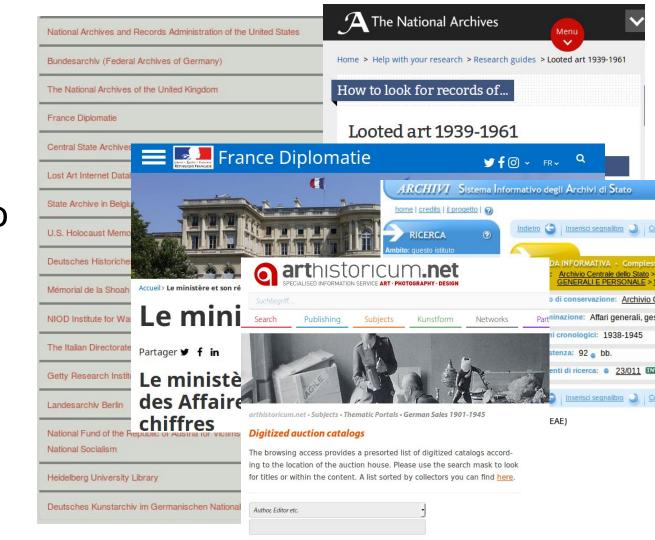

### Access Challenge:

# 18 Institutions to look through

Inconsistent search pages

### Federated Search: