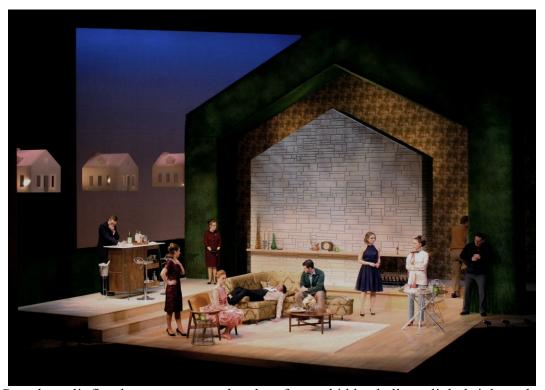

Time passes and we return once more to the neat little house. Things have changed, and it is obvious that Jenny's side job has subtly helped them along. It's a little later in the day now, the strong shafts of daylight have changed, the move in, lower and deeper blue, finding the shadows of vases and under the couch. The light, warmed and colored bronze, by the setting sun, is cast through the back wall of glass, catching the new polished side table in its glow. They have bought a new ceiling light, and the brighter, whiter, spots cast pools around the new upgrades to their lifethe chrome lining the bar, the large expensive glass vase holding bright daisies from Jenny's greenhouse- putting their new wealth on display.