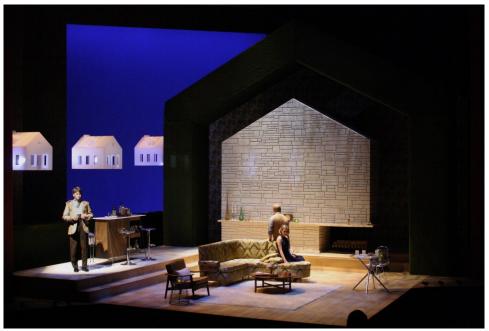

Time passes and we return once more to the neat little house. Things have changed, and it is obvious that Jenny's side job has subtly helped them along. It's a little later in the day now, the strong shafts of daylight have changed, the move in, lower and deeper blue, finding the shadows of vases and under the couch. The light, warmed and colored bronze, by the setting sun, is cast through the back wall of glass, catching the new polished side table in its glow. They have bought a new ceiling light, and the brighter, whiter, spots cast pools around the new upgrades to their lifethe chrome lining the bar, the large expensive glass vase holding bright daisies from Jenny's greenhouse- putting their new wealth on display.

But unlike the sunny innocence, this cannot last. Richard discovers how Jenny has been slowly increasing their wealth, and with that discovery he begins to see the corruption in their life. The charming light of the setting sun begins to corrode and coat with rust. Reality hasn't changed, but with the death of Jack, we see that what was wholesome is now rotten from the inside out. Money, and their greed, has led them down this path. Life has changed for Richard and Jenny, and we see the light through their eyes- the sun has set upon their lives and this day. Shadows are longer and darker, twisted with deep lavender, and the innocence of a sunlit summer day is gone forever.