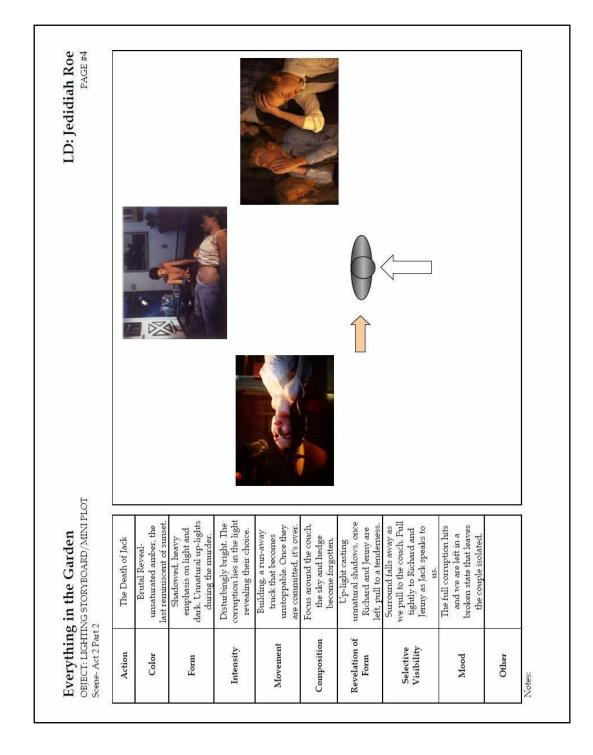

But unlike the sunny innocence, this cannot last. Richard discovers how Jenny has been slowly increasing their wealth, and with that discovery he begins to see the corruption in their life. The charming light of the setting sun begins to corrode and coat with rust. Reality hasn't changed, but with the death of Jack, we see that what was wholesome is now rotten from the inside out. Money, and their greed, has led them down this path. Life has changed for Richard and Jenny, and we see the light through their eyes- the sun has set upon their lives and this day. Shadows are longer and darker, twisted with deep lavender, and the innocence of a sunlit summer day is gone forever.