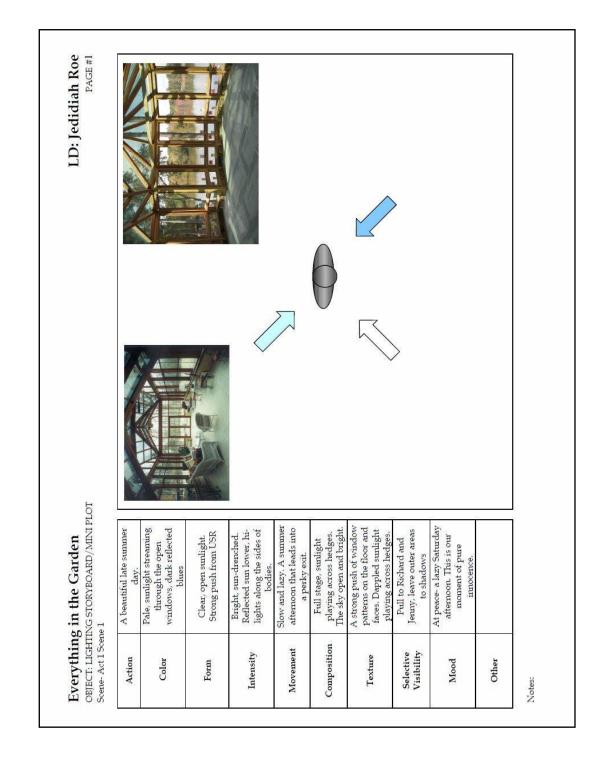

We first see Richard resting on the couch, surrounded by large bright windows in the sun room of their perfect little house. The sun pours in through the open windows behind him, catching little dust motes in the air, and casting long, neat honey rectangles of light on to the tiled floor and over the back of the couch. From the opposite wall, a fine dusting of sky blue pushes through and brings life to the field-stone of the fireplace. Past the unlit fireplace we can see the glow from a hidden hallway light brighten the floral wallpaper. The room feels full of air, and is a friendly place of rest and relaxation. The sun can't even be dampened by the entrance of Ms. Toothe, if anything, the practiced madam knows exactly how and when to

catch the sun beams- on her entrance she steps out from the darker glow of the hallway and into a white beam, the sun gleaming through the glass, which dances through the windows at her back and announces the presence of a savior. Jenny doesn't know it yet, but the seed that spoils their lives has just been planted.