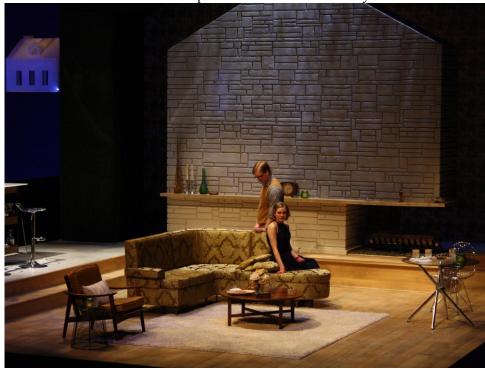

But unlike the sunny innocence, this cannot last. Richard discovers how Jenny has been slowly increasing their wealth, and with that discovery he begins to see the corruption in their life. The charming light of the setting sun begins to corrode and coat with rust. Reality hasn't changed, but with the death of Jack, we see that what was wholesome is now rotten from the inside out. Money, and their greed, has led them down this path. Life has changed for Richard and Jenny, and we see the light through their eyes- the sun has set upon their lives and this day. Shadows are longer and darker, twisted with deep lavender, and the innocence of a sunlit summer day is gone forever.