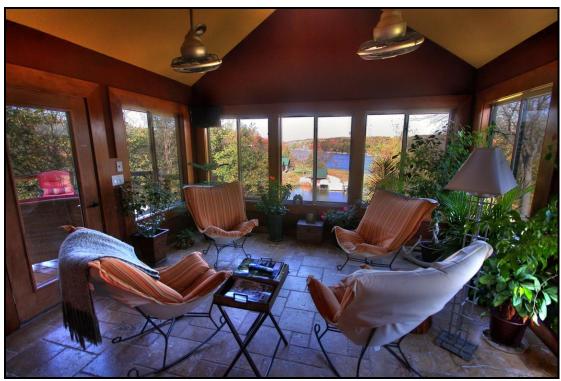

#### 1.1: Design Concept Statement

Under a bright blue sky, surrounded by a carpet of lush green grass sits the home of Richard and Jenny. It's a simple house, with a large windowed sun room where the sun warms the dark wooden floors and the moderately priced sofa. It is a house that could belong to anybody in this neat and tidy suburban subdivision- and that is the problem. Financially, they are making it, barely, but with that comes the constant concern over how money is spent. So when Ms. Toothe comes forward to make a proverbial deal with the devil Jenny takes the bait. It spawns from moneythat simple temptation which spawns the corruption that spoils Richard and Jenny's lives. As Jenny's morals succumb to the temptation of Toothe we see their lives degrade from that open sunlight of innocence into a rusted dusk. The corroded sinking sun is a metaphor for their lives.

We first see Richard resting on the couch, surrounded by large bright windows in the sun room of their perfect little house. The sun pours in through the open windows behind him, catching little dust motes in the air, and casting long, neat honey rectangles of light on to the tiled floor and over the back of the couch. From the opposite wall, a fine dusting of sky blue pushes through and brings life to the field-stone of the fireplace. Past the unlit fireplace we can see the glow from a hidden hallway light brighten the floral wallpaper. The room feels full of air, and is a friendly place of rest and relaxation. The sun can't even be dampened by the entrance of Ms. Toothe, if anything, the practiced madam knows exactly how and when to

catch the sun beams- on her entrance she steps out from the darker glow of the hallway and into a white beam, the sun gleaming through the glass, which dances through the windows at her back and announces the presence of a savior. Jenny doesn't know it yet, but the seed that spoils their lives has just been planted.