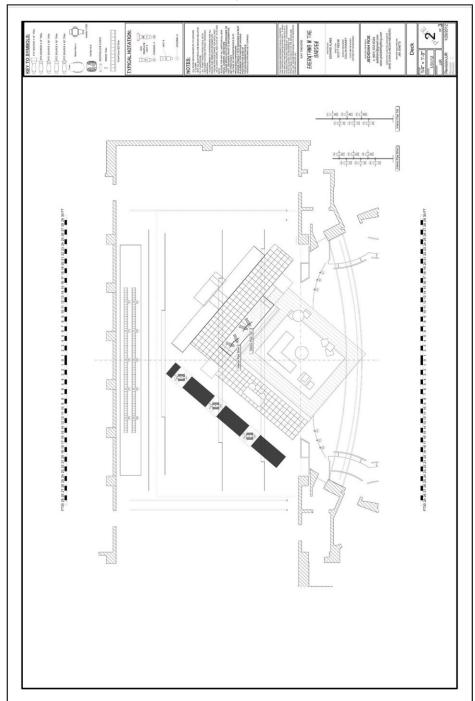

### Table of Contents

| Table of Contents                           | ii |
|---------------------------------------------|----|
| Chapter 1: The Pre-Design Process           | 1  |
| 1.1: Design Concept Statement               | 1  |
| 1.2: Key Research Images.                   | 3  |
| 1.3: Mood Board                             | 3  |
| 1.4: Lighting Breakdown/Mini-Plots1         | 4  |
| 1.5: Lighting Equipment List1               | 8  |
| Chapter 2: The Production Process1          | 9  |
| 2.1: Area Layout- Standard 1                | 9  |
| 2.2: Area Layout- Vari-Lite VLX2            | 20 |
| 2.3: Drafting Plate- Ground plan2           | 21 |
| 2.3: Drafting Plate- Deck                   | 22 |
| 2.3: Drafting Plate- Section                | 23 |
| 2.4: Supplemental Paperwork- Channel Hookup | 24 |
| Chapter 3: The Tech Process 4               | 6  |
| 3.1: Magic Sheet                            | 6  |
| 3.2: Cue Track 4                            | 7  |
| Chapter 4: Production Photographs           | 52 |
| Ribliography 5                              | 9  |