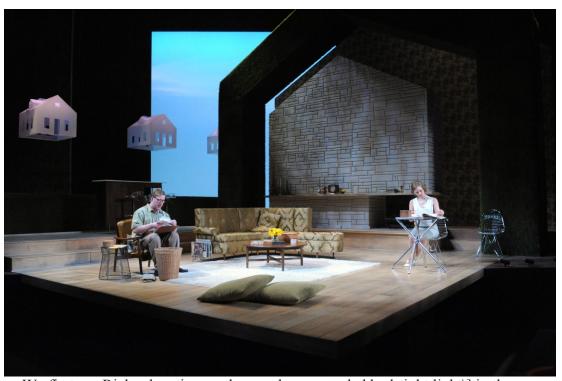

|            |                    |

Chapter 4: Production Photographs



We first see Richard resting on the couch, surrounded by bright light\] in the sun room of their perfect little house.



From the opposite wall, a fine dusting of sky blue pushes through and brings life to the field-stone of the fireplace.

Chapter 4: Production Photographs



The room feels full of air, and is a friendly place of rest and relaxation.

Chapter 4: Production Photographs



Jack speaks to the audience. The light plays on the fireplace behind him.

Chapter 4: Production Photographs



Past the unlit fireplace we can see the glow from a hidden hallway light brighten the floral wallpaper.



. The light, warmed and colored bronze, by the setting sun, is cast through the back wall of glass, catching the new polished side table in its warm glow.

Chapter 4: Production Photogra