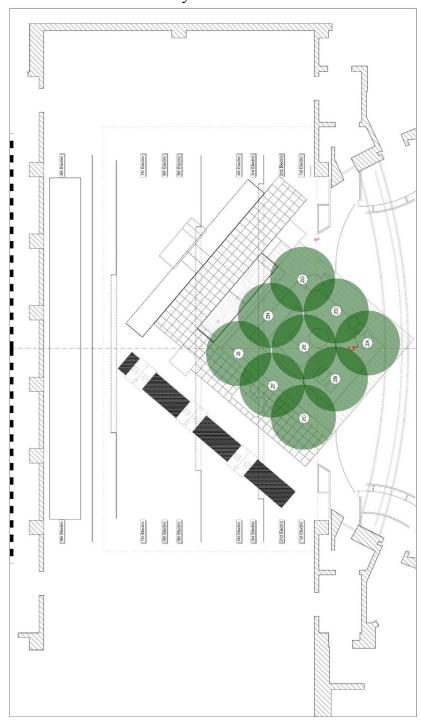

#### Anticipated Automated Fixtures (Qty and approx. hanging positions)

Two units on each "Tech Box High Added Pipe" SL/SR
On onstage electrics, positioned over main deck area.
On onstage electrics, positioned SR behind line of hedge. VL1000 Moving heads Vari-Lite VLX 4 Martin MAC3 M-Faders On onstage electrics, positioned over main deck area.