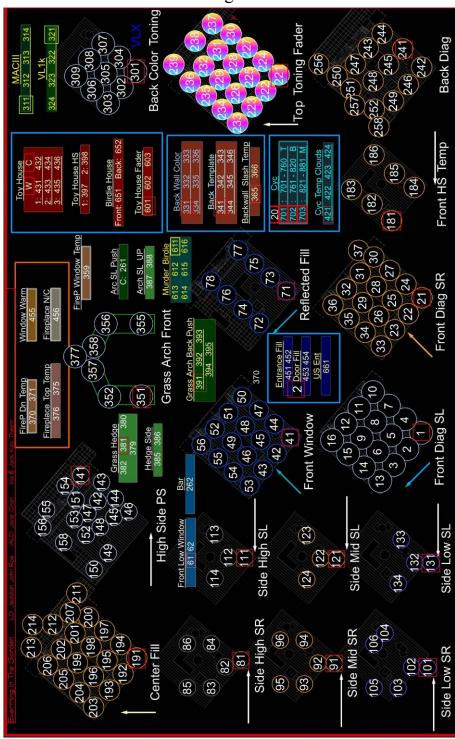

| Gobo | Inst Type                  |
| (833)                      | Deck              | 7   | Cyc Mid        |       |      | ColorForce<br>72 - M9      |
| (845)                      | Deck              | 8   | Cyc Mid        |       |      | ColorForce<br>72 - M9      |
| (857)                      | Deck              | 9   | Cyc Mid        |       |      | ColorForce<br>72 - M9      |
| (869)                      | Deck              | 10  | Cyc Mid        |       |      | ColorForce<br>72 - M9      |
| (999)                      | 1st ELEC. (LS 6)  |     | FADER<br>POWER |       |      | NON-DIM                    |
|                            | 3rd ELEC. (LS 18) |     | "              |       |      | "                          |

Jedidiah J. Roe / Lightwright 5

(833) thru (999)





| Cue      | PG#    | Time | Time     | W | E   | Action                         | Look                            | Label                                   | Ref to PDF | Jane added Q notes           |
|----------|--------|------|----------|---|-----|--------------------------------|---------------------------------|-----------------------------------------|------------|------------------------------|
|          |        | Up   | Dn       |   |     |                                |                                 |                                         |            |                              |
| 1        | •      | 5    |          |   |     | Preset                         | House at Full                   | Pre Show                                |            |