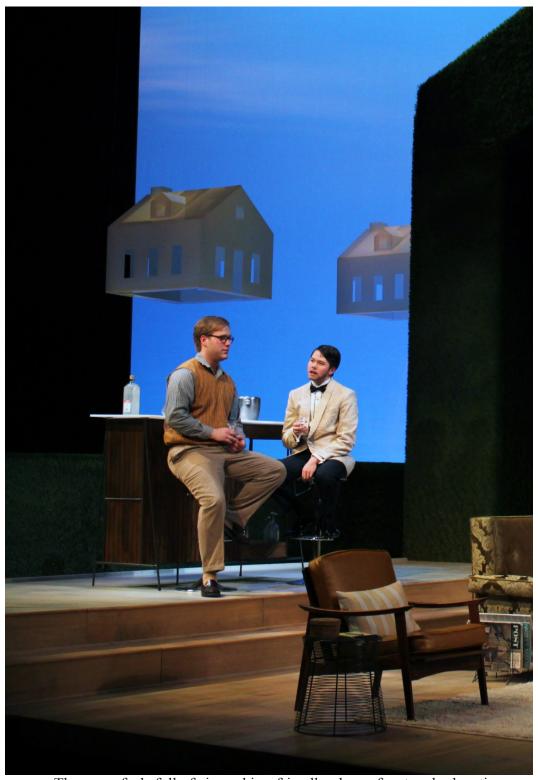

We first see Richard resting on the couch, surrounded by large bright windows in the sun room of their perfect little house. The sun pours in through the open windows behind him, catching little dust motes in the air, and casting long, neat honey rectangles of light on to the tiled floor and over the back of the couch. From the opposite wall, a fine dusting of sky blue pushes through and brings life to the field-stone of the fireplace. Past the unlit fireplace we can see the glow from a hidden hallway light brighten the floral wallpaper. The room feels full of air, and is a friendly place of rest and relaxation. The sun can't even be dampened by the entrance of Ms. Toothe, if anything, the practiced madam knows exactly how and when to

catch the sun beams- on her entrance she steps out from the darker glow of the hallway and into a white beam, the sun gleaming through the glass, which dances through the windows at her back and announces the presence of a savior. Jenny doesn't know it yet, but the seed that spoils their lives has just been planted.