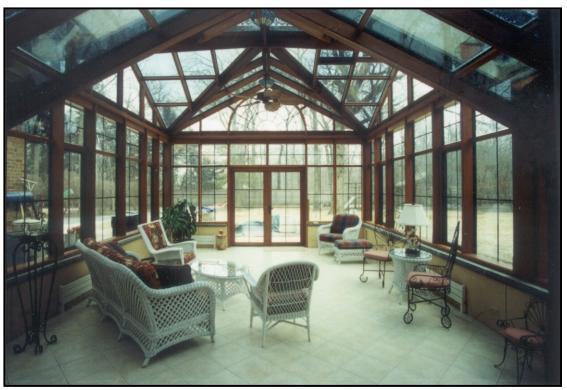

#### 1.1: Design Concept Statement

Under a bright blue sky, surrounded by a carpet of lush green grass sits the home of Richard and Jenny. It's a simple house, with a large windowed sun room where the sun warms the dark wooden floors and the moderately priced sofa. It is a house that could belong to anybody in this neat and tidy suburban subdivision- and that is the problem. Financially, they are making it, barely, but with that comes the constant concern over how money is spent. So when Ms. Toothe comes forward to make a proverbial deal with the devil Jenny takes the bait. It spawns from moneythat simple temptation which spawns the corruption that spoils Richard and Jenny's lives. As Jenny's morals succumb to the temptation of Toothe we see their lives degrade from that open sunlight of innocence into a rusted dusk. The corroded sinking sun is a metaphor for their lives.

We first see Richard resting on the couch, surrounded by large bright windows in the sun room of their perfect little house. The sun pours in through the open windows behind him, catching little dust motes in the air, and casting long, neat honey rectangles of light on to the tiled floor and over the back of the couch. From the opposite wall, a fine dusting of sky blue pushes through and brings life to the field-stone of the fireplace. Past the unlit fireplace we can see the glow from a hidden hallway light brighten the floral wallpaper. The room feels full of air, and is a friendly place of rest and relaxation. The sun can't even be dampened by the entrance of Ms. Toothe, if anything, the practiced madam knows exactly how and when to