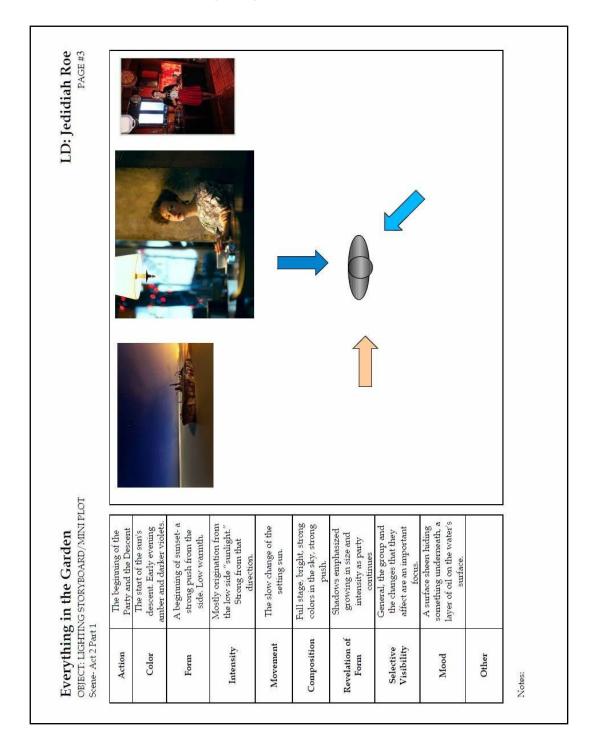

Time passes and we return once more to the neat little house. Things have changed, and it is obvious that Jenny's side job has subtly helped them along. It's a little later in the day now, the strong shafts of daylight have changed, the move in, lower and deeper blue, finding the shadows of vases and under the couch. The light, warmed and colored bronze, by the setting sun, is cast through the back wall of glass, catching the new polished side table in its glow. They have bought a new ceiling light, and the brighter, whiter, spots cast pools around the new upgrades to their lifethe chrome lining the bar, the large expensive glass vase holding bright daisies from Jenny's greenhouse- putting their new wealth on display.

She steps out from the darker glow of the hallway and into a white beam.

The deep blue of the sky as the sun begins to set.

The light, warmed and colored bronze, by the setting sun.

The sky as the sun descends to the horizon.

The light, warmed and colored bronze, by the setting sun, is cast through the back wall of glass, catching the new polished side table in its warm glow.

Shadows are longer and darker.

1.2: Key Research Images