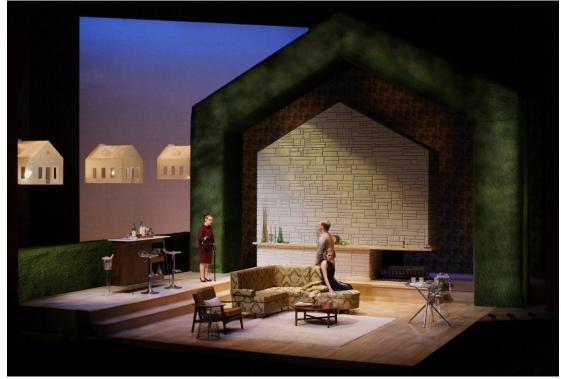

Time passes and we return once more to the neat little house. Things have changed, and it is obvious that Jenny's side job has subtly helped them along. It's a little later in the day now, the strong shafts of daylight have changed, the move in, lower and deeper blue, finding the shadows of vases and under the couch. The light, warmed and colored bronze, by the setting sun, is cast through the back wall of glass, catching the new polished side table in its glow. They have bought a new ceiling light, and the brighter, whiter, spots cast pools around the new upgrades to their lifethe chrome lining the bar, the large expensive glass vase holding bright daisies from Jenny's greenhouse- putting their new wealth on display.

But unlike the sunny innocence, this cannot last. Richard discovers how Jenny has been slowly increasing their wealth, and with that discovery he begins to see the corruption in their life. The charming light of the setting sun begins to corrode and coat with rust. Reality hasn't changed, but with the death of Jack, we see that what was wholesome is now rotten from the inside out. Money, and their greed, has led them down this path. Life has changed for Richard and Jenny, and we see the light through their eyes- the sun has set upon their lives and this day. Shadows are longer and darker, twisted with deep lavender, and the innocence of a sunlit summer day is gone forever.