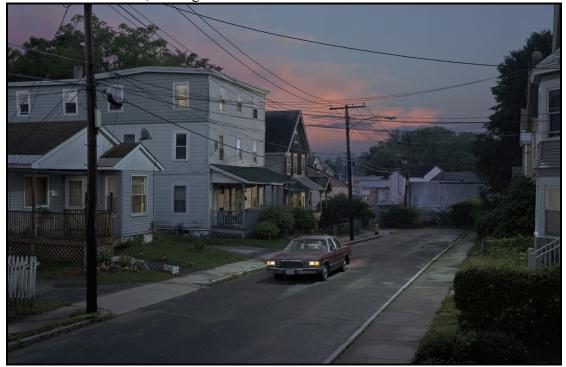

Time passes and we return once more to the neat little house. Things have changed, and it is obvious that Jenny's side job has subtly helped them along. It's a little later in the day now, the strong shafts of daylight have changed, the move in, lower and deeper blue, finding the shadows of vases and under the couch. The light, warmed and colored bronze, by the setting sun, is cast through the back wall of glass, catching the new polished side table in its glow. They have bought a new ceiling light, and the brighter, whiter, spots cast pools around the new upgrades to their lifethe chrome lining the bar, the large expensive glass vase holding bright daisies from Jenny's greenhouse- putting their new wealth on display.

But unlike the sunny innocence, this cannot last. Richard discovers how Jenny has been slowly increasing their wealth, and with that discovery he begins to see the corruption in their life. The charming light of the setting sun begins to corrode and coat with rust. Reality hasn't changed, but with the death of Jack, we see that what was wholesome is now rotten from the inside out. Money, and their greed, has led them down this path. Life has changed for Richard and Jenny, and we see the light through their eyes- the sun has set upon their lives and this day. Shadows are longer and darker, twisted with deep lavender, and the innocence of a sunlit summer day is gone forever.