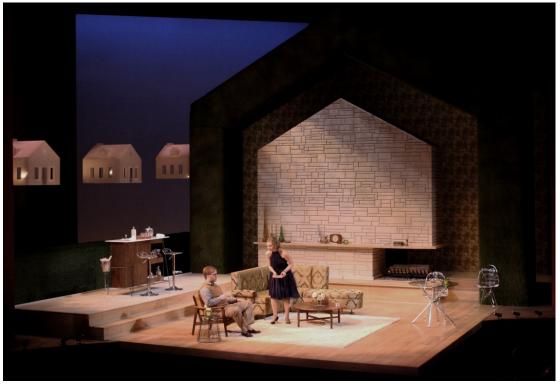

#### 1.1: Design Concept Statement

Under a bright blue sky, surrounded by a carpet of lush green grass sits the home of Richard and Jenny. It's a simple house, with a large windowed sun room where the sun warms the dark wooden floors and the moderately priced sofa. It is a house that could belong to anybody in this neat and tidy suburban subdivision- and that is the problem. Financially, they are making it, barely, but with that comes the constant concern over how money is spent. So when Ms. Toothe comes forward to make a proverbial deal with the devil Jenny takes the bait. It spawns from moneythat simple temptation which spawns the corruption that spoils Richard and Jenny's lives. As Jenny's morals succumb to the temptation of Toothe we see their lives degrade from that open sunlight of innocence into a rusted dusk. The corroded sinking sun is a metaphor for their lives.

We first see Richard resting on the couch, surrounded by large bright windows in the sun room of their perfect little house. The sun pours in through the open windows behind him, catching little dust motes in the air, and casting long, neat honey rectangles of light on to the tiled floor and over the back of the couch. From the opposite wall, a fine dusting of sky blue pushes through and brings life to the field-stone of the fireplace. Past the unlit fireplace we can see the glow from a hidden hallway light brighten the floral wallpaper. The room feels full of air, and is a friendly place of rest and relaxation. The sun can't even be dampened by the entrance of Ms. Toothe, if anything, the practiced madam knows exactly how and when to

catch the sun beams- on her entrance she steps out from the darker glow of the hallway and into a white beam, the sun gleaming through the glass, which dances through the windows at her back and announces the presence of a savior. Jenny doesn't know it yet, but the seed that spoils their lives has just been planted.