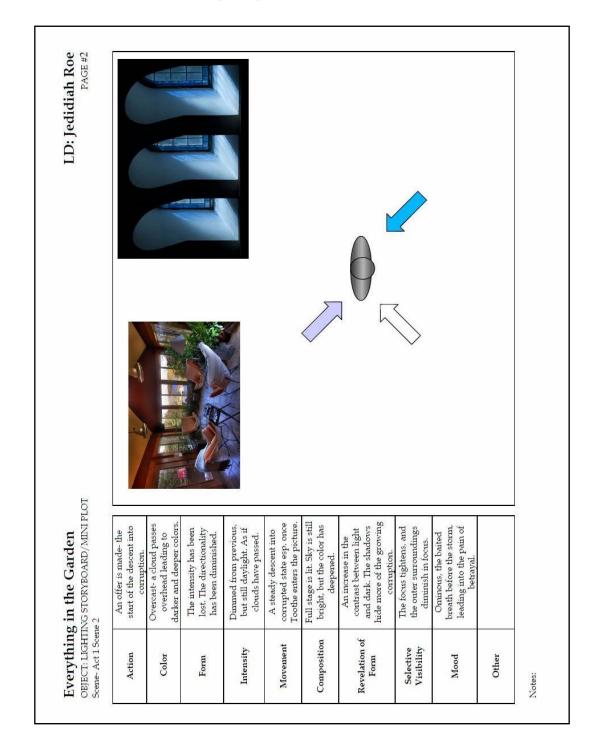

But unlike the sunny innocence, this cannot last. Richard discovers how Jenny has been slowly increasing their wealth, and with that discovery he begins to see the corruption in their life. The charming light of the setting sun begins to corrode and coat with rust. Reality hasn't changed, but with the death of Jack, we see that what was wholesome is now rotten from the inside out. Money, and their greed, has led them down this path. Life has changed for Richard and Jenny, and we see the light through their eyes- the sun has set upon their lives and this day. Shadows are longer and darker, twisted with deep lavender, and the innocence of a sunlit summer day is gone forever.

The sky still adds an ample glow to the room, a deeper blue moves in through the side windows, finding the shadows of vases and under the couch.

The sky as the sun disappears into dusk.

Shadows are longer and darker, twisted with deeper colors.

Richard and Jenny are hit with the realization of their actions.

1.2: Key Research Images

The consequence of Jack's death.

Life has changed for Richard and Jenny, and we see the light through their eyes- the sun has set upon their lives and this day.