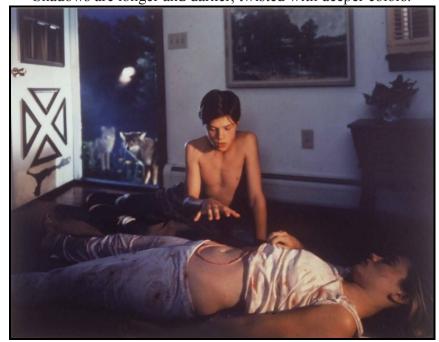

But unlike the sunny innocence, this cannot last. Richard discovers how Jenny has been slowly increasing their wealth, and with that discovery he begins to see the corruption in their life. The charming light of the setting sun begins to corrode and coat with rust. Reality hasn't changed, but with the death of Jack, we see that what was wholesome is now rotten from the inside out. Money, and their greed, has led them down this path. Life has changed for Richard and Jenny, and we see the light through their eyes- the sun has set upon their lives and this day. Shadows are longer and darker, twisted with deep lavender, and the innocence of a sunlit summer day is gone forever.

Richard and Jenny are hit with the realization of their actions.

1.2: Key Research Images

The consequence of Jack's death.

Life has changed for Richard and Jenny, and we see the light through their eyes- the sun has set upon their lives and this day.