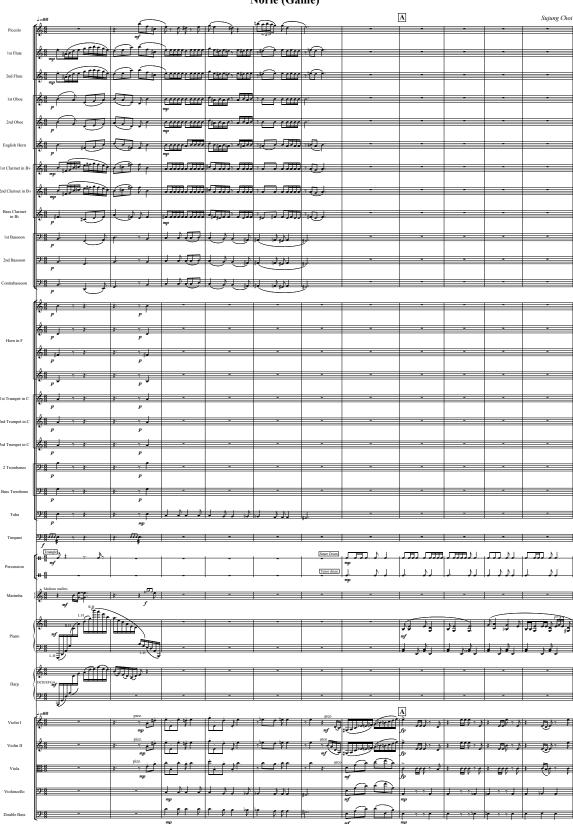

Norie (Game) is a set of Variations for orchestra using this folk song as a theme and a point of departure. Three Clarinets present the theme after the introduction of 45

measures. The scene in which children run away after hearing "It's alive" is presented at rehearsal mark C. From rehearsal D there are five variations incorporating inverted intervals, varied rhythms, varied modes, several points of imitation, and various ostinato, a repeated pattern, techniques. The third variation (rehearsal mark I) is a slow section in which the folk tune is presented by Marimba and strings. In the final measures each instrument plays the question "Dead or alive?" in different rhythms and *Norie* concludes with the answer,