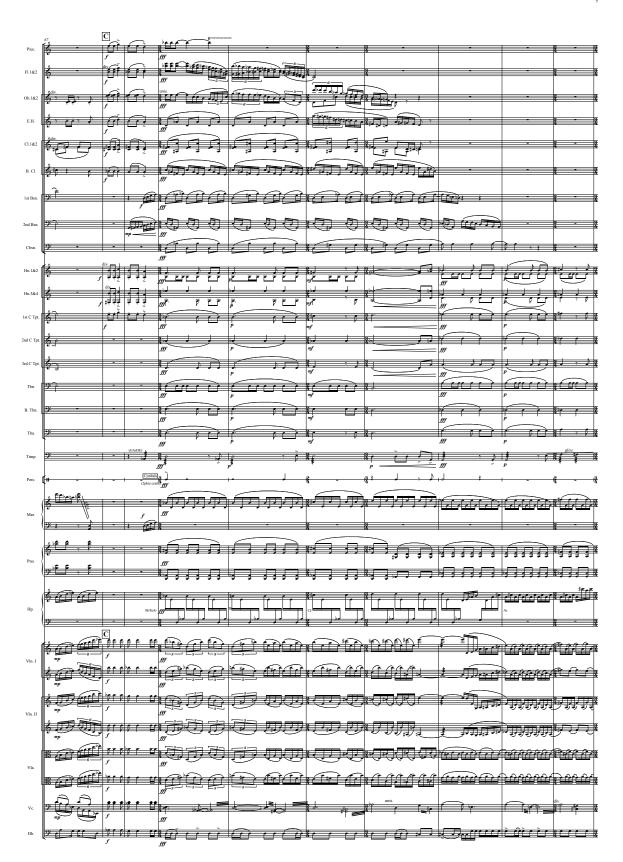

Norie (Game) is a set of Variations for orchestra using this folk song as a theme and a point of departure. Three Clarinets present the theme after the introduction of 45

measures. The scene in which children run away after hearing "It's alive" is presented at rehearsal mark C. From rehearsal D there are five variations incorporating inverted intervals, varied rhythms, varied modes, several points of imitation, and various ostinato, a repeated pattern, techniques. The third variation (rehearsal mark I) is a slow section in which the folk tune is presented by Marimba and strings. In the final measures each instrument plays the question "Dead or alive?" in different rhythms and *Norie* concludes with the answer,