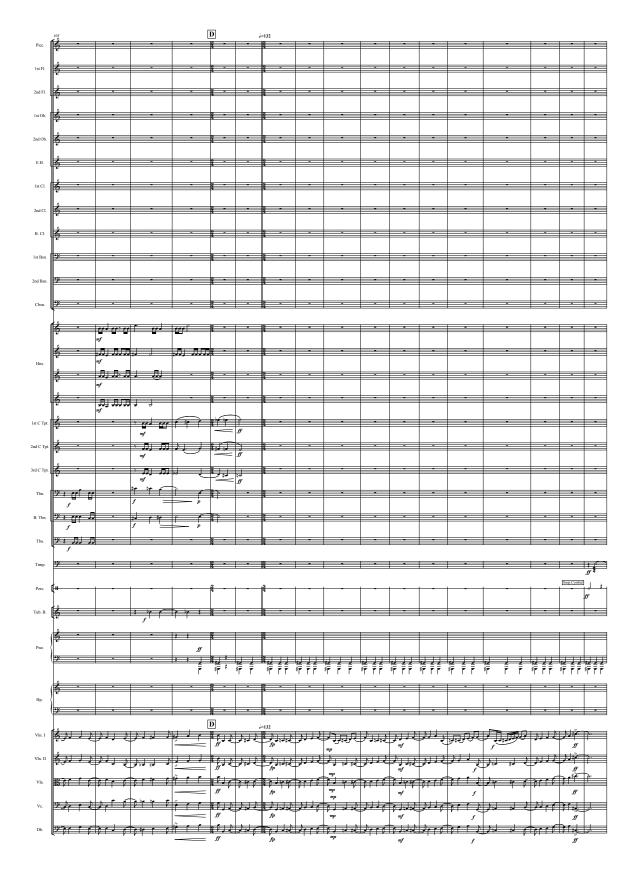

Norie (Game) is a set of Variations for orchestra using this folk song as a theme and a point of departure. Three Clarinets present the theme after the introduction of 45

measures. The scene in which children run away after hearing "It's alive" is presented at rehearsal mark C. From rehearsal D there are five variations incorporating inverted intervals, varied rhythms, varied modes, several points of imitation, and various ostinato, a repeated pattern, techniques. The third variation (rehearsal mark I) is a slow section in which the folk tune is presented by Marimba and strings. In the final measures each instrument plays the question "Dead or alive?" in different rhythms and *Norie* concludes with the answer,