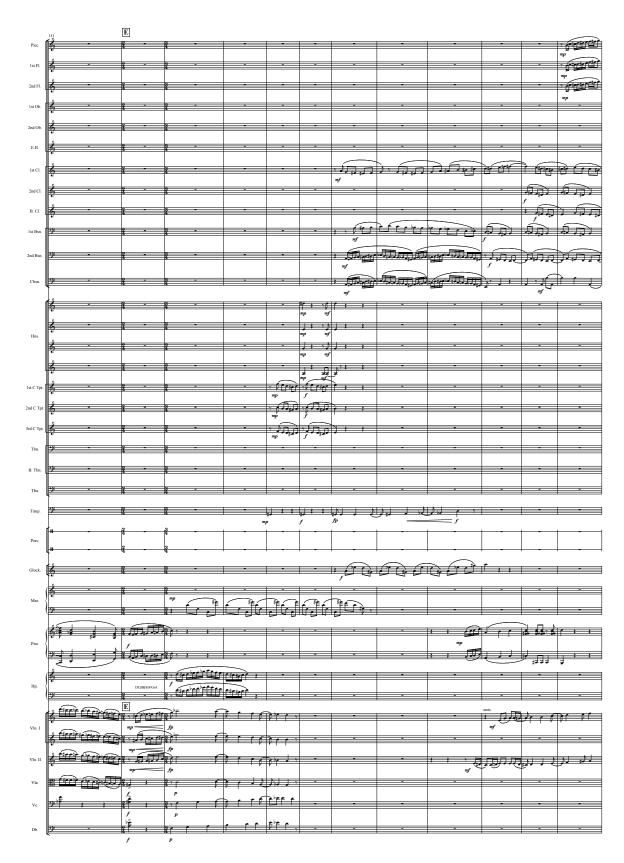

Norie (Game) is a set of Variations for orchestra using this folk song as a theme and a point of departure. Three Clarinets present the theme after the introduction of 45

measures. The scene in which children run away after hearing "It's alive" is presented at rehearsal mark C. From rehearsal D there are five variations incorporating inverted intervals, varied rhythms, varied modes, several points of imitation, and various ostinato, a repeated pattern, techniques. The third variation (rehearsal mark I) is a slow section in which the folk tune is presented by Marimba and strings. In the final measures each instrument plays the question "Dead or alive?" in different rhythms and *Norie* concludes with the answer,